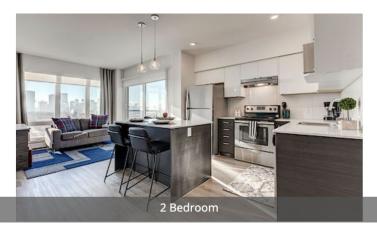

### Marquee On 16th

### 1616 -1st Street NE

Crescent Heights | Calgary, AB Directions | Street View

 LISTING ID
 PETS

 324964
 No pets

 SMOKING
 YEAR BUILT

 Non-smoking
 2017

Apartment \$2295 Depending on length of stay

Unit Description: 2 Bedroom, 2 Bathroom + Corner Balcony
Utilities Included: Heat | Cable | Electricity | Internet | Water