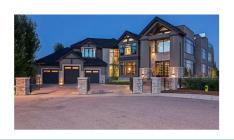

#### **CRESCENT HEIGHTS - EXECUTIVE 7 BEDROOM HOME**

| >                    |      | Crescent H | leignts   Cai        | gary, AB |   |
|----------------------|------|------------|----------------------|----------|---|
| LISTING ID<br>433629 |      |            | PETS<br>No pets      |          |   |
| SMOKING<br>Non-smo   | king |            | TENANT P<br>Double g |          |   |
| <b></b>              | HIDE | •          | -                    | Д        | 1 |

| TYPE                   | RENT   | DEPOSIT | BEDS | BATHS  | SQ. FEET             | FURNISHING  | LEASE TERM | AVAILABILITY |
|------------------------|--------|---------|------|--------|----------------------|-------------|------------|--------------|
| House                  | \$5995 | \$5995  | 3 bd | 2.5 ba | 3183 ft <sup>2</sup> | Unfurnished | Long Term  | Sep 01, 2021 |
| Utilities not included |        |         |      |        |                      |             |            |              |