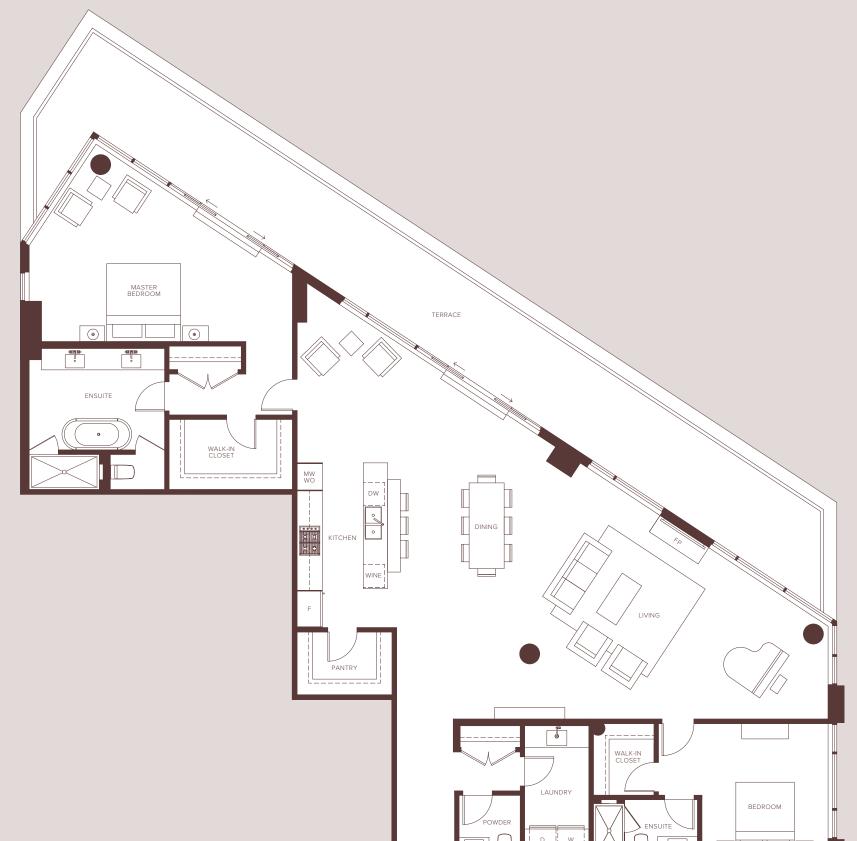

Entertain with pleasure and pride from an open-concept living space that seamlessly reveals an elongated terrace. A corner master suite is large enough for sitting furniture and features stunning views across the river.

1 2 8

↑ N

2 BEDROOM + 2.5 BATH INTERIOR: 2,188 SF EXTERIOR: 569 SF

Level 3

The developer reserves the right to make changes and modifications to the information contained herein. Floorplans and floorplates are subject to change without notice. Please contact a developer sales representative for details. The developer may also make such further development modifications as are permitted by the disclosure statement, as may be amended, the contract of purchase and sale between a purchaser and developer (if applicable), or otherwise. E. & O.E.