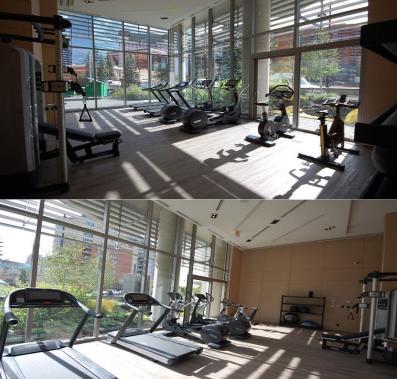

- Ice skating rink in the winter /Entertainment centre in the summer
- 25 metre swimming pool
- Golf simulator
- Party room
- Theatre
- Yoga/Pilates studio
- 24-hour concierge

 Ice skating rink in the winter /Entertainment centre in the summer

25 metre swimming pool

Golf simulator

Party room

Theatre

Yoga/Pilates studio

• 24-hour concierge