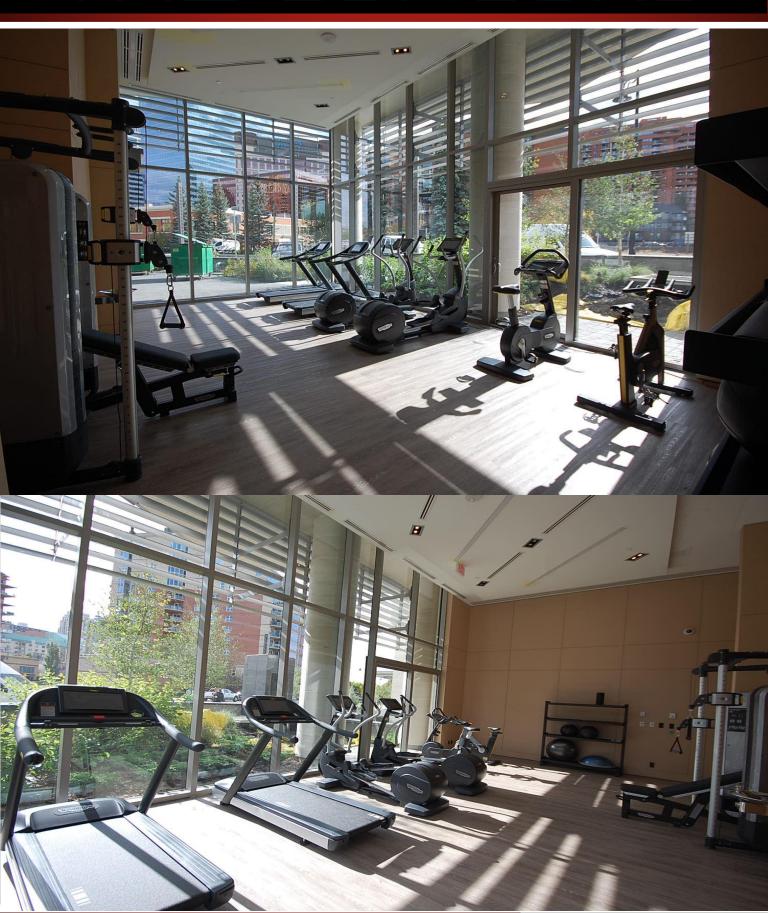

- Ice skating rink in the winter /Entertainment centre in the summer
- 25 metre swimming pool
- Golf simulator
- Party room
- Theatre
- Yoga/Pilates studio
- 24-hour concierge

 Ice skating rink in the winter /Entertainment centre in the summer

25 metre swimming pool

Golf simulator

Party room

Theatre

Yoga/Pilates studio

• 24-hour concierge