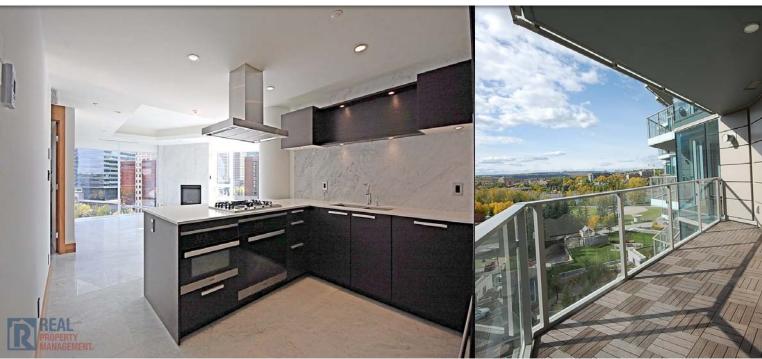

**UNIT 801, 738 - 1st Ave SW** 

## **ALL ABOUT LIFESTYLE**

**SIZE**: +/- 1000 sq.ft

**BEDROOMS**: 2 Bedrooms

**BATHROOMS**: 2 Baths

**AVAILABLE**: Immediate

**PARKING**: 2 Underground

(Tandem Parking)

**RENT:** \$3700

## **UNIT 801, 738 - 1st Ave SW**

Luxury Residential Development in Calgary's Eau Claire District along the Bow River

### THE CONCORD

UNIT 801, 738 - 1st Ave SW

Luxury Residential Development in Calgary's Eau Claire District along the Bow River