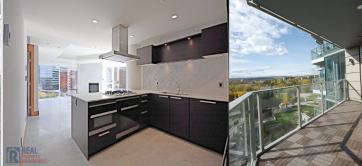

**UNIT 801, 738 - 1st Ave SW** 

## **ALL ABOUT LIFESTYLE**

**SIZE**: +/- 1000 sq.ft

**BEDROOMS**: 2 Bedrooms

**BATHROOMS**: 2 Baths

**AVAILABLE**: Immediate

**PARKING**: 2 Underground

(Tandem Parking)

**RENT:** \$3700

## **UNIT 801, 738 - 1st Ave SW**

Luxury Residential Development in Calgary's Eau Claire District along the Bow River