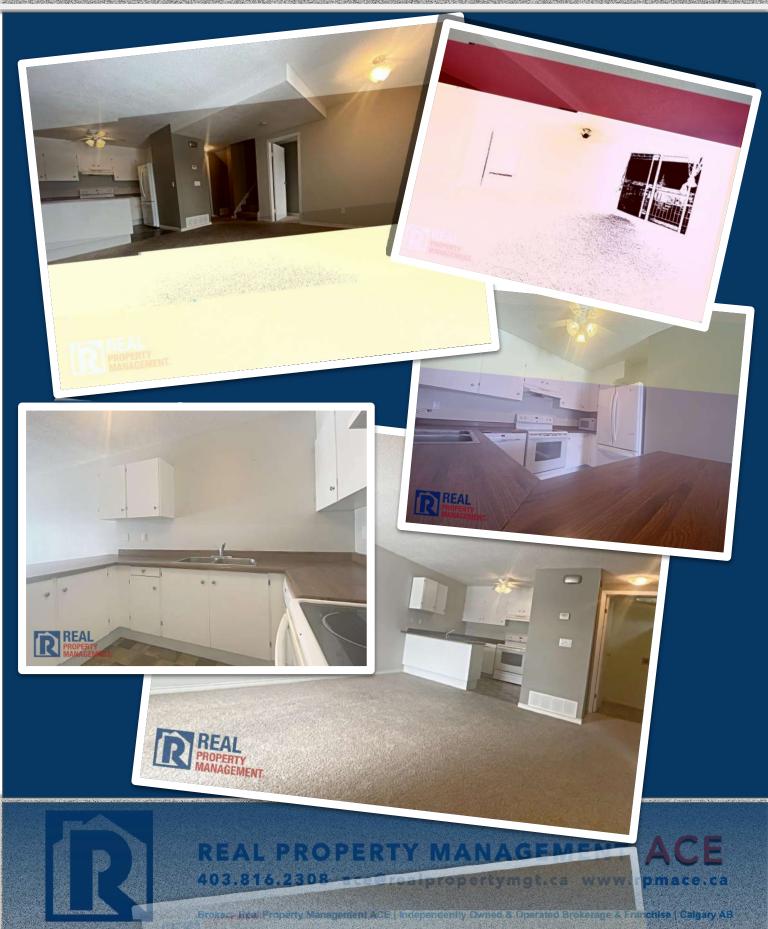

3 Bedroom 1,100 sq.ft Townhome: Glenbrook Meadows! Beautiful townhouse boasting the best floor plan in the complex. This two-story townhouse backs onto luscious green space and offers lots of natural light.

## REAL PROPERTY MANAGEMENT ACE 403.816.2308 ace@realpropertymgt.ca www.rpmace.ca

The kitchen opens onto a very spacious living room and dining area.

ACCOUNTABLE. COMMITTED. EXPERIENCED.

Bright, contemporary and with functional lots of countertop space. **Oversized** breakfast perfect bar entertaining. Fully equipped french-door fridge, with a stove, and dishwasher!

CCOUNTABLE. COMMITTED. EXPERIENCED.

REAL PROPERTY MANAGEMENT ACE 403.816.2308 ace@realpropertymgt.ca www.rpmace.ca

MENT

ACCOUNTABLE. COMMITTED. EXPERIENCED.

Great floor plan with bright open concept kitchen with lots of cupboard/counter space that leads to a dining & living area.

Entertain your guests as you prepare a gourmet meal from the stylish kitchen!

REAL PROPERTY MANAGEMENT ACE 403.816.2308 ace@realpropertymgt.ca www.rpmace.ca

The 3 bedrooms on the upper level include a large master bedroom with a large built-in closet, with spacious second and third bedrooms sharing a nice full bath. Lots of closet space!

-

\*5

1

Don't miss the opportunity to make this home YOUR HOME

REAL PROPERTY MANAGEMENT ACE 403.816.2308 ace@realpropertymgt.ca www.rpmace.ca

The 3 bedrooms on the upper level include a large master bedroom with a large built-in closet, with spacious second and third bedrooms sharing a nice full bath. Lots of closet space!