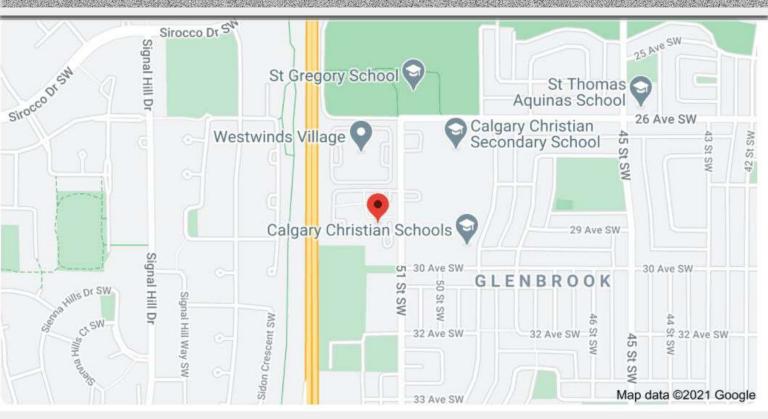

## #12, 3015 51 Street SW

### LOCATION. LOCATION. LOCATION

Glenbrook Meads is located next to a quiet off leash dog park. Short walk to bus stops, LRT, Less than 15 minute drive to downtown. Close to Signal Hill shopping center with easy access to Sarcee/Glenmore.