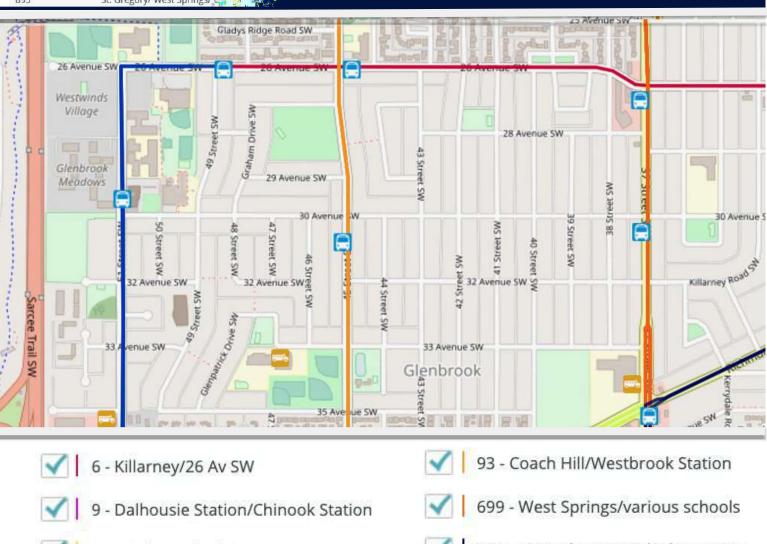

#### **GLENBROOK CLOSEST BUS ROUTES**

IDEAL

| ROUTE # | NAME                                       |
|---------|--------------------------------------------|
| 6       | Killarney/26 Av SW                         |
| 9       | Dalhousie Station/Chinook Station          |
| 22      | Richmond Rd SW                             |
| 93      | Coach Hill/Westbrook Station               |
| 699     | West Springs/various schools               |
| 732     | Central Memorial/Glamorgan                 |
| 894     | St. Gregory/ 69 St SW/Strathcona           |
| 895     | St. Gregory/ West Springs/ Car The Pideone |

22 - Richmond Rd SW