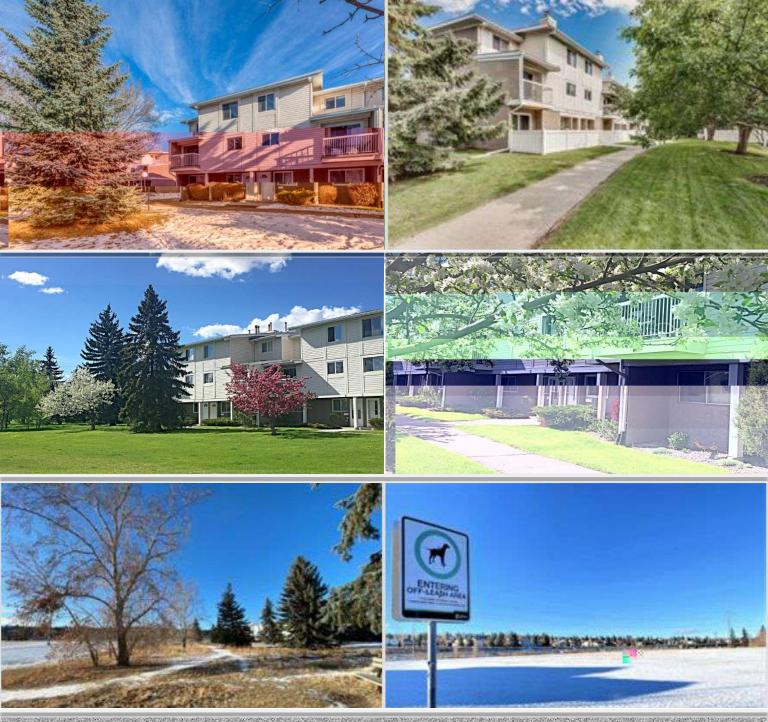

### LOCATION. LOCATION. LOCATION

Glenbrook Meads is located next to a quiet off leash dog park. Short walk to bus stops, LRT, Less than 15 minute drive to downtown. Close to Signal Hill shopping center with easy access to Sarcee/Glenmore.