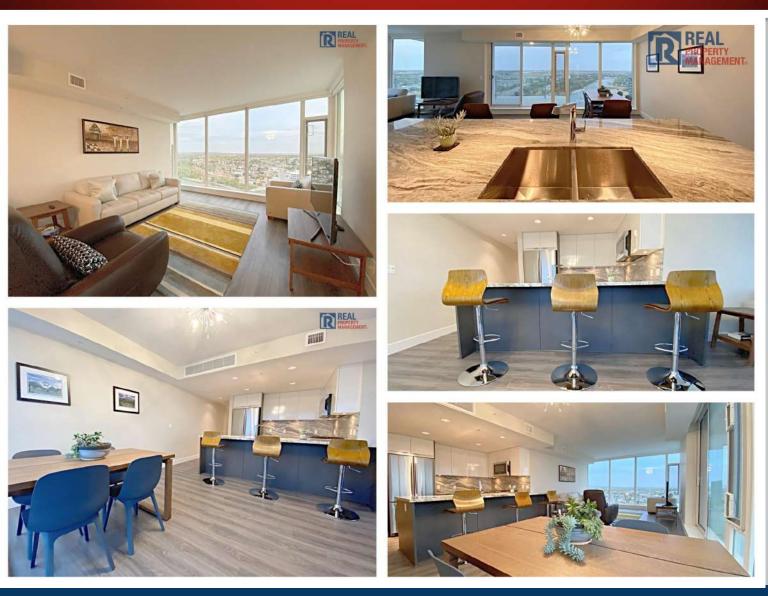

| SIZE:      | 1,213 sq.ft <b>BATHROOMS</b> :                                                                            | 2 Bathrooms          |
|------------|-----------------------------------------------------------------------------------------------------------|----------------------|
| ROOMS:     | 2 Bedrooms + Den <b>PARKING</b> :                                                                         | 2 Heated Underground |
| RENT:      | <b>\$3,300.00</b> *Includes Heat, water, electricity, Internet *Shorter Terms available at a higher rate. |                      |
| AVAILABLE: | IMMEDIATE                                                                                                 |                      |

## INNER CITY Lifestyle. FURNISHED. PANORAMIC VIEW

ROMANIA LEO 403.816.2308 ace

ace@realpropertymgt.ca

www.rpmace.ca

#### **INNER CITY Lifestyle. FURNISHED. PANORAMIC VIEW**

ROMANIA LEO 403.816.2308 ace

ace@realpropertymgt.ca

www.rpmace.ca