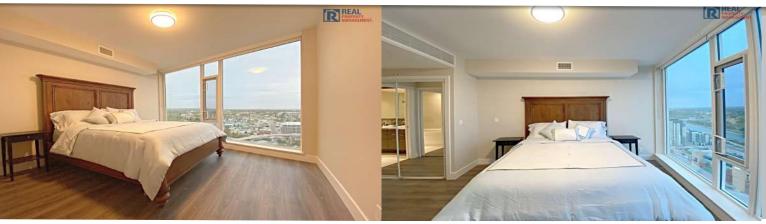

| SIZE:      | 1,213 sq.ft <b>BATHROOMS</b> :                                                                            | 2 Bathrooms          |
|------------|-----------------------------------------------------------------------------------------------------------|----------------------|
| ROOMS:     | 2 Bedrooms + Den <b>PARKING</b> :                                                                         | 2 Heated Underground |
| RENT:      | <b>\$3,300.00</b> *Includes Heat, water, electricity, Internet *Shorter Terms available at a higher rate. |                      |
| AVAILABLE: | IMMEDIATE                                                                                                 |                      |