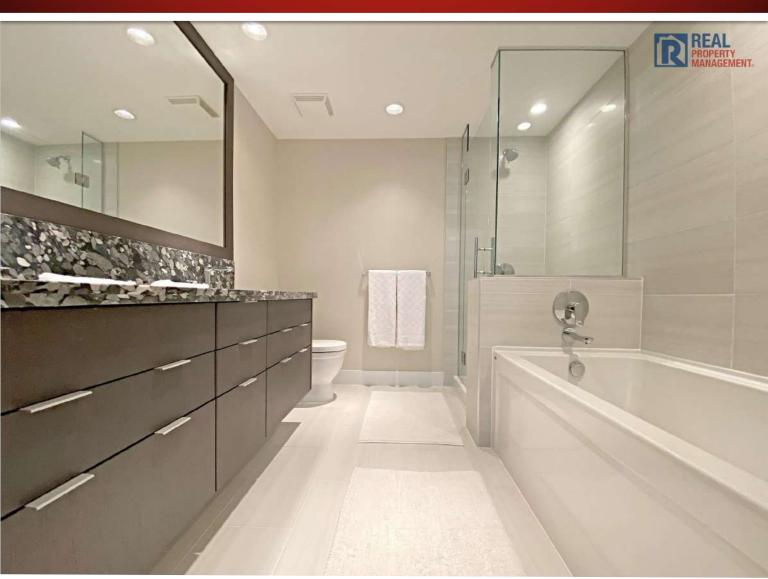

| SIZE:      | 1,213 sq.ft <b>BATHROOMS</b> :                                                                            | 2 Bathrooms          |
|------------|-----------------------------------------------------------------------------------------------------------|----------------------|
| ROOMS:     | 2 Bedrooms + Den <b>PARKING</b> :                                                                         | 2 Heated Underground |
| RENT:      | <b>\$3,300.00</b> *Includes Heat, water, electricity, Internet *Shorter Terms available at a higher rate. |                      |
| AVAILABLE: | IMMEDIATE                                                                                                 |                      |