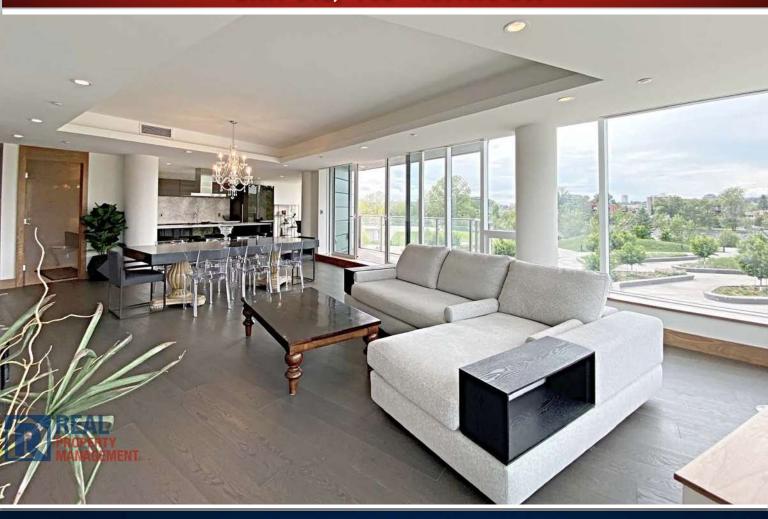

#### PRIVATE RESIDENCE WITH PRIVATE ELEVATOR

RENT: FULLY FURNISHED: \$6000.000/Month

SIZE: +/- 1769 sq.ft

**BEDROOMS:** 2 Bedrooms, Private Ensuites & Balcony Access

PARKING: Private Double Garage

Calgary's newest luxury high-rise, is the most grand condo development the City has yet seen. Be the first to live here!

#### HIGH END KITCHEN APPLIANCES

Located along Bow Riverfront, in front of the Peace bridge. A short walk from Prince's Island Park, Eau Claire, Chinatown. Heart of Downtown.

Unobstructed 360 degree views of Calgary's Prince's Island, and Calgary's popular Peace Bridge on the Bow River. Brand new, never lived in. 1700sf+ Private Residence at The Concord, with your own private elevator entrance! The Concord is Calgary's newest luxury high-rise, is the 1most grand condo development the City has yet seen. Be the first to live in this Executive Suite

This rare gem features 2 Bedroom 2 Bathroom Penthouse style Private Residence. Luxurious high-end finishings and a very spacious layout. Elegant white marble heated floors in bathrooms, massive private outdoor terraces with views of the Bow River.