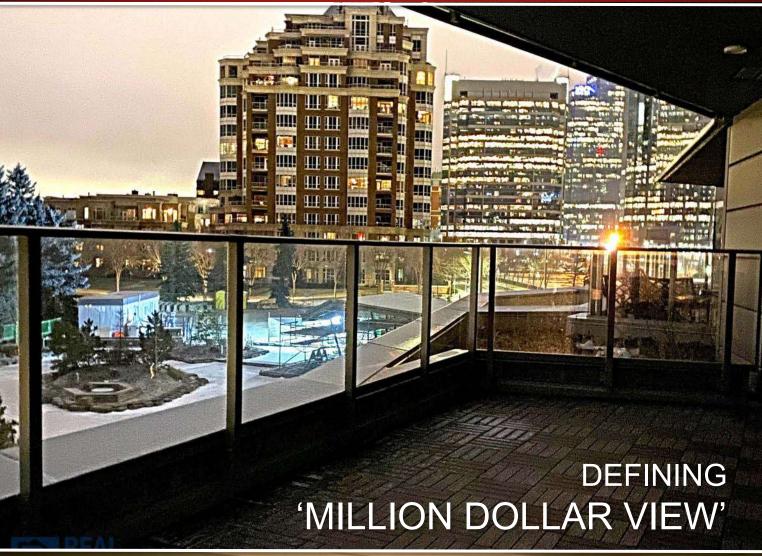

This rare gem features 2 Bedroom 2 Bathroom Penthouse style Private Residence. Luxurious high-end finishings and a very spacious layout. Elegant white marble heated floors in bathrooms, massive private outdoor terraces with views of the Bow River.