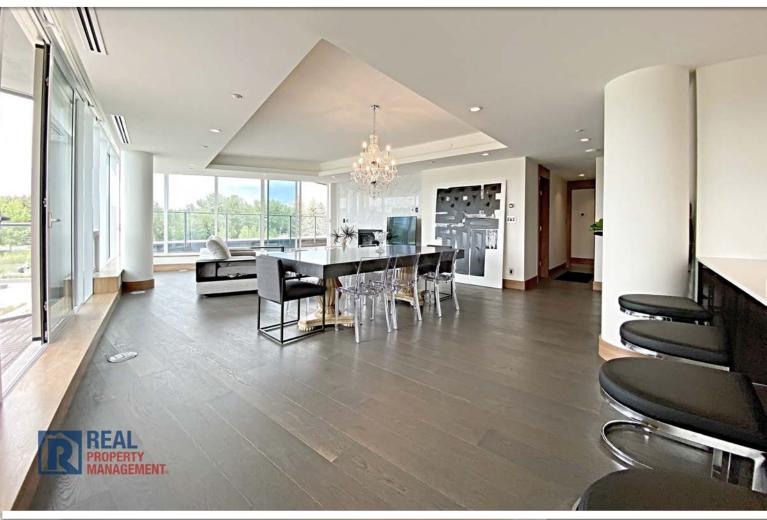

This rare gem features 2 Bedroom 2 Bathroom Penthouse style Private Residence. Luxurious high-end finishings and a very spacious layout. Elegant white marble heated floors in bathrooms, massive private outdoor terraces with views of the Bow River.

#### **FOR LEASE: UNIT 312**

The Concord exemplifies luxury riverfront living, with close proximity to downtown Calgary 24-hour concierge service and security are present within the Concord; summer water garden, ice skating rink in the winter; and the Fitness Centre right in the building.