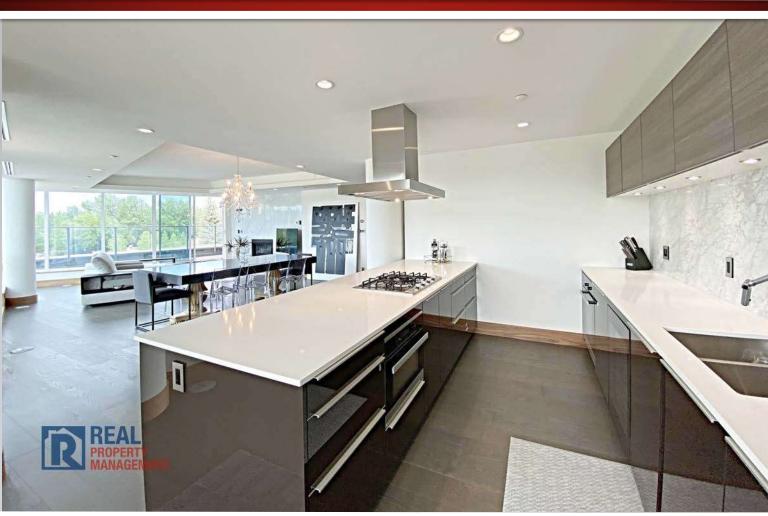

#### HIGH END KITCHEN APPLIANCES

Located along Bow Riverfront, in front of the Peace bridge. A short walk from Prince's Island Park, Eau Claire, Chinatown. Heart of Downtown.

Unobstructed 360 degree views of Calgary's Prince's Island, and Calgary's popular Peace Bridge on the Bow River. Brand new, never lived in. 1700sf+ Private Residence at The Concord, with your own private elevator entrance! The Concord is Calgary's newest luxury high-rise, is the 1most grand condo development the City has yet seen. Be the first to live in this Executive Suite

This rare gem features 2 Bedroom 2 Bathroom Penthouse style Private Residence. Luxurious high-end finishings and a very spacious layout. Elegant white marble heated floors in bathrooms, massive private outdoor terraces with views of the Bow River.