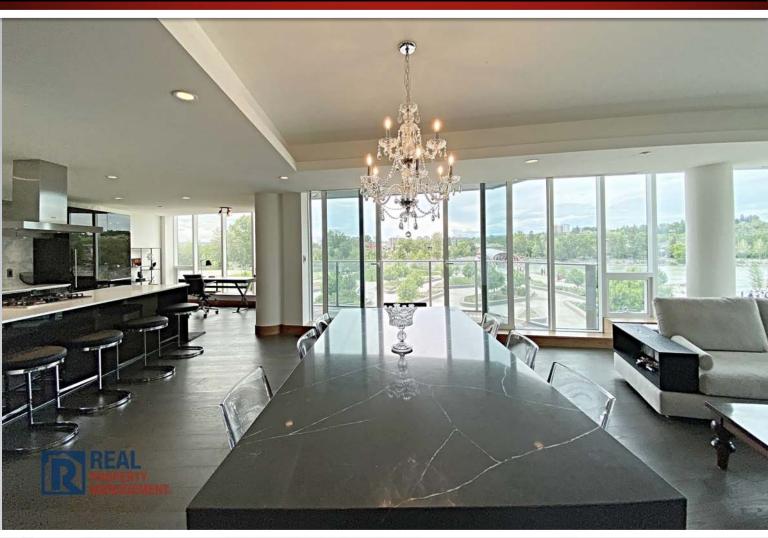

#### HIGH END KITCHEN APPLIANCES

Located along Bow Riverfront, in front of the Peace bridge. A short walk from Prince's Island Park, Eau Claire, Chinatown. Heart of Downtown.

Unobstructed 360 degree views of Calgary's Prince's Island, and Calgary's popular Peace Bridge on the Bow River. Brand new, never lived in. 1700sf+ Private Residence at The Concord, with your own private elevator entrance! The Concord is Calgary's newest luxury high-rise, is the 1most grand condo development the City has yet seen. Be the first to live in this Executive Suite

This rare gem features 2 Bedroom 2 Bathroom Penthouse style Private Residence. Luxurious high-end finishings and a very spacious layout. Elegant white marble heated floors in bathrooms, massive private outdoor terraces with views of the Bow River.