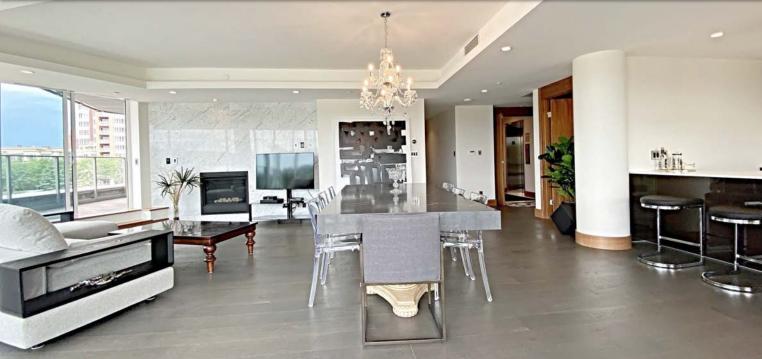

#### PRIVATE RESIDENCE WITH PRIVATE ELEVATOR

RENT: FULLY FURNISHED: \$6000.000/Month

SIZE: +/- 1769 sq.ft

**BEDROOMS:** 2 Bedrooms, Private Ensuites & Balcony Access

PARKING: Private Double Garage

Calgary's newest luxury high-rise, is the most grand condo development the City has yet seen. Be the first to live here!

#### HIGH END KITCHEN APPLIANCES

Located along Bow Riverfront, in front of the Peace bridge. A short walk from Prince's Island Park, Eau Claire, Chinatown. Heart of Downtown.

Unobstructed 360 degree views of Calgary's Prince's Island, and Calgary's popular Peace Bridge on the Bow River. Brand new, never lived in. 1700sf+ Private Residence at The Concord, with your own private elevator entrance! The Concord is Calgary's newest luxury high-rise, is the 1most grand condo development the City has yet seen. Be the first to live in this Executive Suite

This rare gem features 2 Bedroom 2 Bathroom Penthouse style Private Residence. Luxurious high-end finishings and a very spacious layout. Elegant white marble heated floors in bathrooms, massive private outdoor terraces with views of the Bow River.