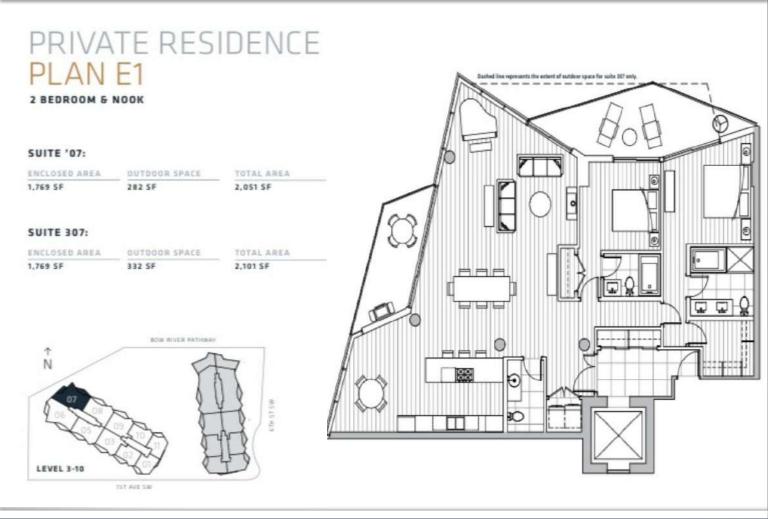

#### PRIVATE RESIDENCE WITH PRIVATE ELEVATOR

RENT: FULLY FURNISHED: \$6000.000/Month

SIZE: +/- 1769 sq.ft

**BEDROOMS:** 2 Bedrooms, Private Ensuites & Balcony Access

PARKING: Private Double Garage

Calgary's newest luxury high-rise, is the most grand condo development the City has yet seen. Be the first to live here!

This rare gem features 2 Bedroom 2 Bathroom Penthouse style Private Residence. Luxurious high-end finishings and a very spacious layout. Elegant white marble heated floors in bathrooms, massive private outdoor terraces with views of the Bow River.