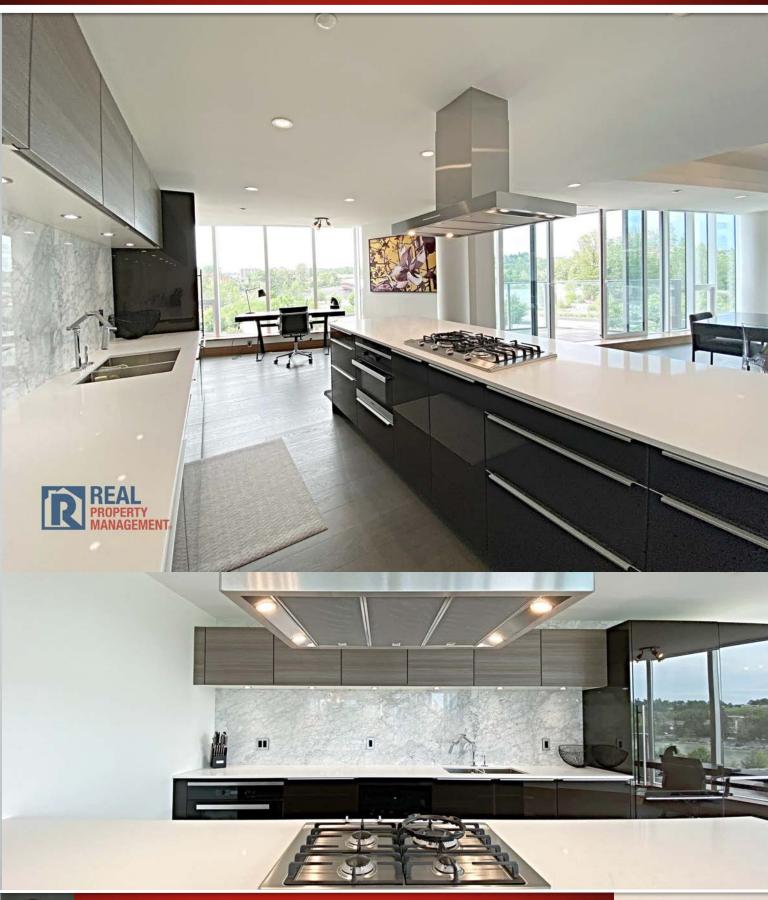

#### HIGH END KITCHEN APPLIANCES

Located along Bow Riverfront, in front of the Peace bridge. A short walk from Prince's Island Park, Eau Claire, Chinatown. Heart of Downtown.

Unobstructed 360 degree views of Calgary's Prince's Island, and Calgary's popular Peace Bridge on the Bow River. Brand new, never lived in. 1700sf+ Private Residence at The Concord, with your own private elevator entrance! The Concord is Calgary's newest luxury high-rise, is the 1most grand condo development the City has yet seen. Be the first to live in this Executive Suite

This rare gem features 2 Bedroom 2 Bathroom Penthouse style Private Residence. Luxurious high-end finishings and a very spacious layout. Elegant white marble heated floors in bathrooms, massive private outdoor terraces with views of the Bow River.