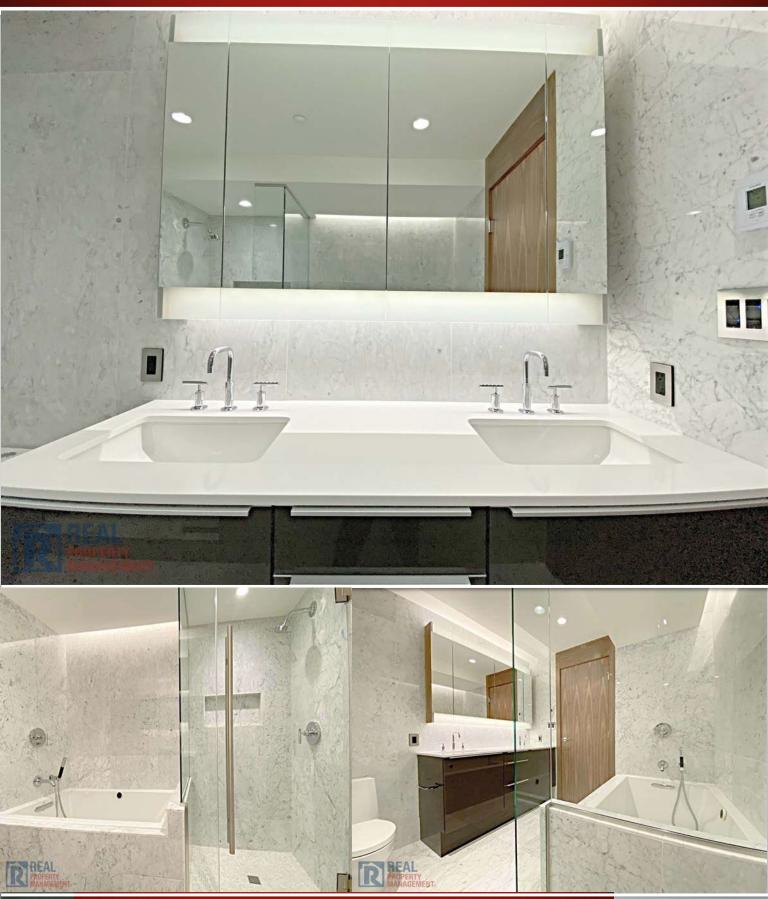

This rare gem features 2 Bedroom 2 Bathroom Penthouse style Private Residence. Luxurious high-end finishings and a very spacious layout. Elegant white marble heated floors in bathrooms, massive private outdoor terraces with views of the Bow River.