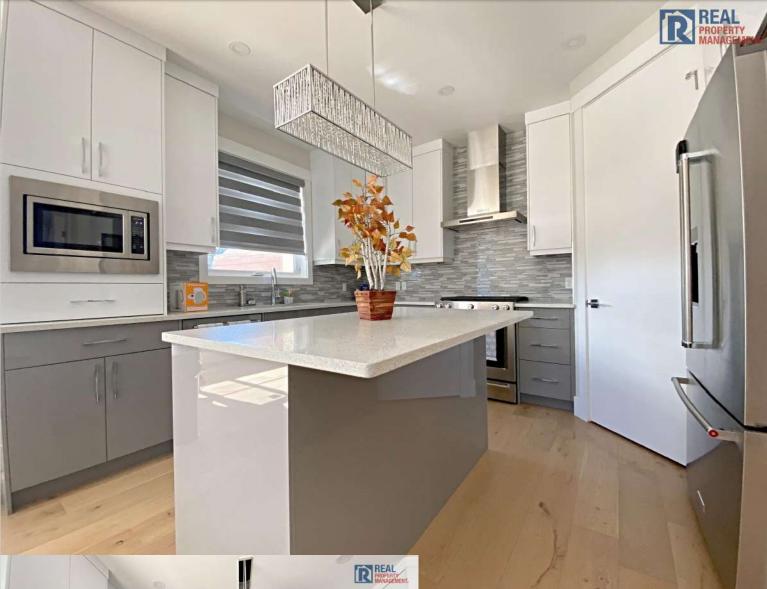

# HOME AWAY FROM HOME

Chef's Kitchen with elegant stainless steel appliances; Modern white cabinetry and a beautiful centre island. Accentuated with elegant lighting, mosaic tiled blacksplash... THIS IS YOUR DREAM Kitchen!