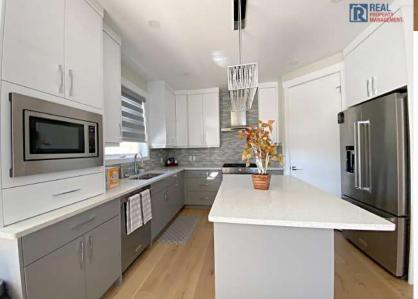

# HOME AWAY FROM HOME

Chef's Kitchen with elegant stainless steel appliances; Modern white cabinetry and a beautiful centre island. Accentuated with elegant lighting, mosaic tiled blacksplash... THIS IS YOUR DREAM Kitchen!