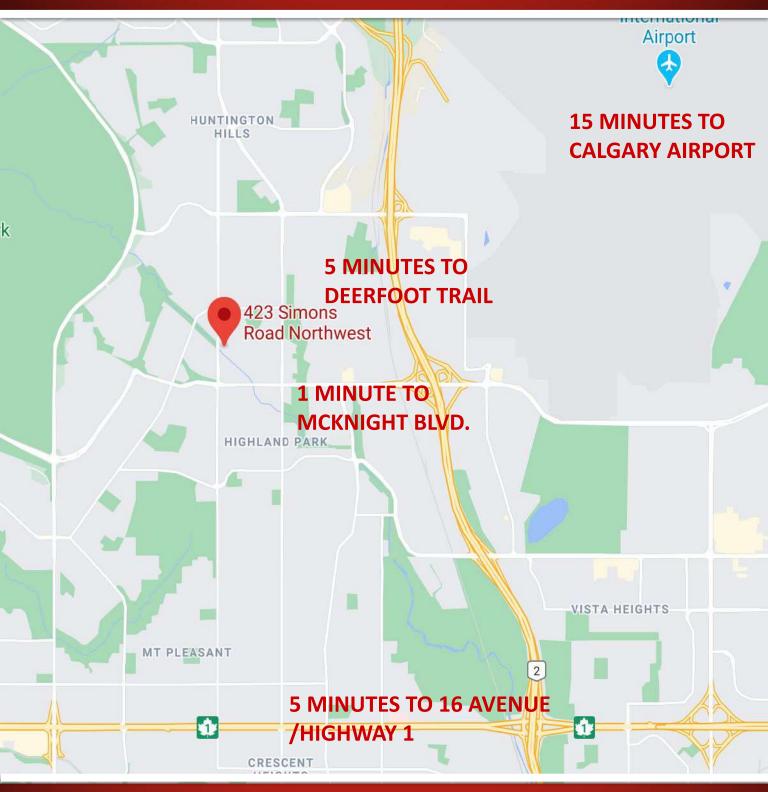

# FOR LEASE 423 SIMONS ROAD NW

#### CENTRAL & CLOSE TO INNER-CITY CALGARY MINUTES TO ALL MAJOR ROUTES

### **LOCATION LOCATION LOCATION!**

REAL PROPERTY MANAGEMENT ACE 403.816.2308 ace@realpropertymgt.ca www.rpmace.ca