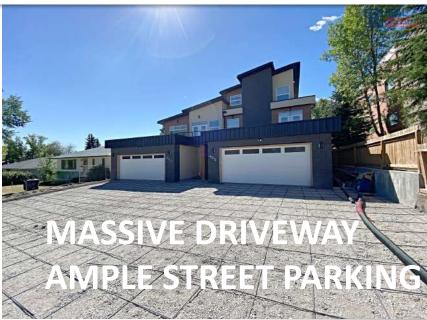

#### PARKING: STREET PARKING

Option for 1 Side of Garage \$100 Extra **RENT\*:** \$1100/Month (1 YR)

BASED ON TERM Includes all utilities and internet. \*Shorter Terms available at a higher rate.

AVAILABLE: APRIL 1, 2021