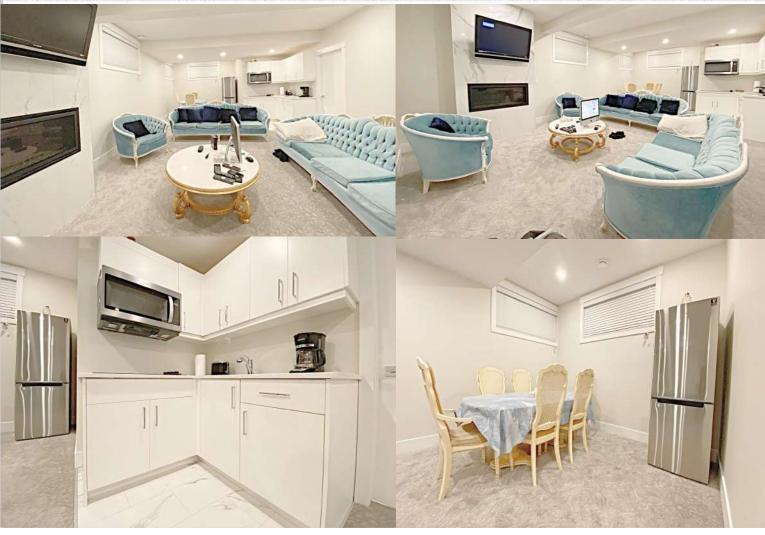

#### BRAND NEW - BEAUTIFUL BASEMENT SUITE WITH HIGH CEILINGS

+/-1,000 sq.ft of fully developed living space!

- One Bed One Bath
- Massive Living Room & Dining Area
- COZY KITCHEN
- IN-SUITE LAUNDRY

Broker: Real Property Management ACE | Independently Owned & Operated Brokerage & Franchise | Calgary AB

#### ONE OF A KIND BASEMENT SUITE!

#### LARGE BEDROOM, FULL BATH, LIVING/FAMILY ROOM. YOUR OWN IN-SUITE LAUNDRY

REAL PROPERTY MANAGEMENT ACE 403.816.2308 ace@realpropertymgt.ca www.rpmace.ca