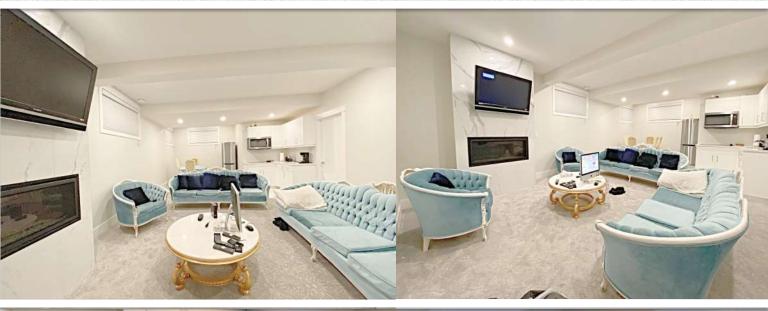

#### BRAND NEW - BEAUTIFUL BASEMENT SUITE WITH HIGH CEILINGS

+/-1,000 sq.ft of fully developed living space!

- One Bed One Bath
- Massive Living Room & Dining Area
- COZY KITCHEN
- IN-SUITE LAUNDRY

Broker: Real Property Management ACE | Independently Owned & Operated Brokerage & Franchise | Calgary AB

#### PARKING: STREET PARKING

Option for 1 Side of Garage \$100 Extra **RENT\*:** \$1100/Month (1 YR)

BASED ON TERM Includes all utilities and internet. \*Shorter Terms available at a higher rate.

AVAILABLE: APRIL 1, 2021