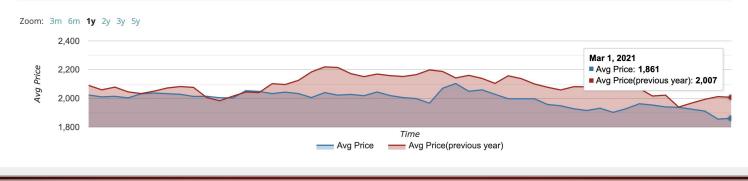

| \$850     | \$4850    | \$1724    |
| Duplexes      | 1             | \$1950    | \$1950    | \$1950    |
| Houses        | 1             | \$2500    | \$2500    | \$2500    |
| Lofts         | 8             | \$800     | \$3000    | \$1928    |
| Parking Spots | 5             | \$75      | \$250     | \$163     |
| Shared        | 4             | \$799     | \$895     | \$823     |
| Townhouses    | 4             | \$1295    | \$1795    | \$1597    |
| Total Rentals | 555           | \$75      | \$4850    | \$1457    |

#### CURRENT MARKET OVERVIEW

| # OF RENTALS | MIN PRICE | MAX PRICE | AVG PRICE |
|--------------|-----------|-----------|-----------|
| 76           | \$1,450   | \$3,150   | \$1,877   |

#### CURRENT LISTINGS PRICE DISTRIBUTION



#### HISTORICAL AVERAGE PRICE





# REAL PROPERTY MANAGEMENT ACE403.816.2308ace@realpropertymgt.cawww.rpmace.ca





|            | LISTINGS | STUDIO    | 1 BED     | 2 BEDS    | 3+ BEDS   |
|------------|----------|-----------|-----------|-----------|-----------|
| Apartment  | 2,591    | \$970 🔸   | \$1,160 个 | \$1,480 个 | \$1,917 个 |
| Condo      | 1,575    | \$1,287 🖖 | \$1,411 个 | \$1,729 个 | \$2,124 个 |
| House      | 393      | N/A       | \$1,633 个 | \$1,686 个 | \$2,352 个 |
| Main Floor | 301      | N/A       | \$1,205 个 | \$1,250 个 | \$1,483 个 |
| Basement   | 582      | \$712 🔸   | \$945 个   | \$1,012 🖖 | \$1,117 ᆇ |
| Duplex     | 168      | N/A       | \$1,023 个 | \$1,219 🖖 | \$1,838 个 |
| Townhouse  | 433      | \$905 个   | \$1,382 个 | \$1,490 个 | \$1,743 个 |
| Shared     | 367      | N/A       | \$627 🖖