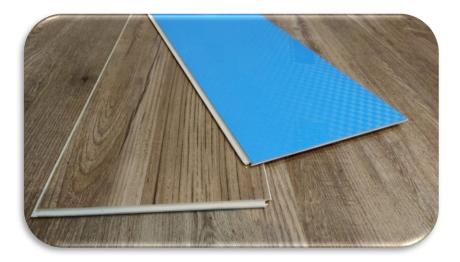

# **ENDURANCE** TECH CORE

Featuring proprietary technology to create the ultimate strength SPC waterproof core, which provides over 2000kg m3 density. This results in a product that is structurally solid, impact resistant, extremely durable and guaranteed to last. We achieve this by utilizing a premium quality and completely safe formula which consists of 70% Natural Stone, Virgin PVC, as well as the highest-grade polymers and minerals fused together under heat & high pressure using special tech Extruders. Our Core provides next-level performance above and beyond competing products.

# **ULTIMATE SHIELD** SPECIAL SURFACE COATING

Sets a new industry benchmark in surface protection. This Special UV Coating Technology provides superb performance in Scratch, Stain and Wear Resistance (10x Stronger Resistance

then regular UV) It is sourced from an American company and found on all TRU-STONE Products

ULTIMATE SHIELD SCRATCH RESISTANT UV COATING 10X STRONGER AT RESISTING SCRATCHES, STAINS AND ABRASIVES THEN REGULAR UV

20 MIL WEAR LAYER PROTECTS THE HD FILM

HD PRINT FILM WITH WIDE VARIATION

#### DROP-LOCK SYSTEM

STONE POLYMER COMPOSITE (SPC) CORE 100% WATERPROOF CORE 14F DROP LOCK SYSTEM 2000 KGS/M3 DENSITY 70% LIMESTONE

HIGH DENSITY IXPE PAD UNDERLAYMENT SUPERIOR TO EVA UNDERLAYEMNT ADVANCED SOUND REDUCTION PROVIDE EXTRA COMFORT