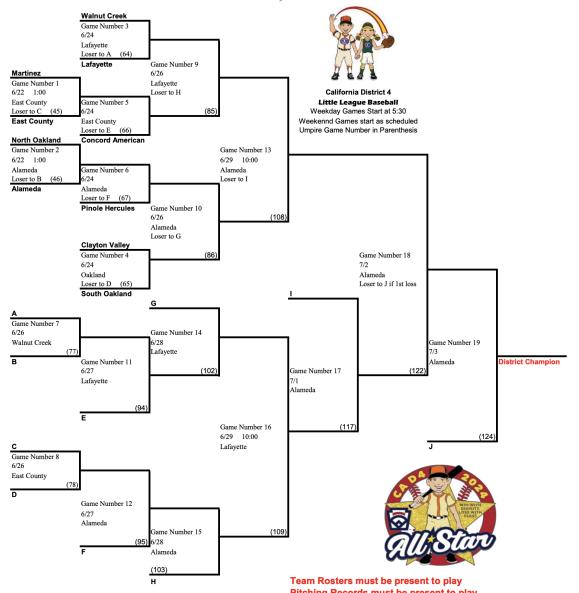

### Odds of Reaching Williamsport

### **Odds to Reach Williamsport:**

District Champion 8.3% (12)
Section Champion 1.6% (61)
Division Champion 0.3% (303)
Western Region Champion 0.01% (976)