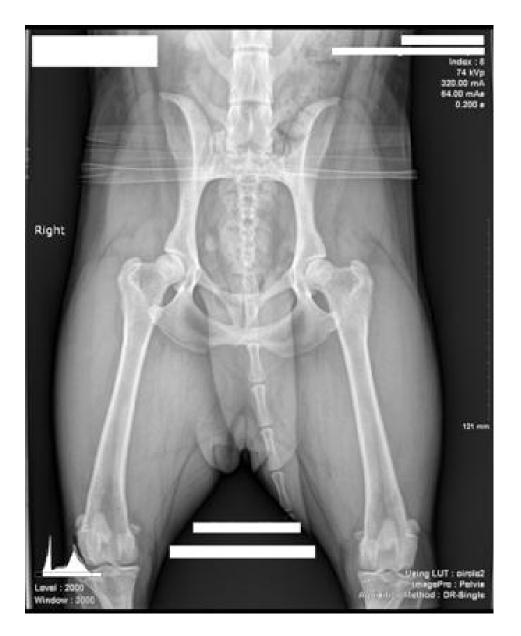

Figure 2 is the original radiograph of a Golden Retriever done at another veterinary clinic that was accepted by the O.F.A. and given an official grade. The image was brought to me on CD by the owner who assured me this is the radiograph that was submitted for evaluation. Please note that the left obturator foramen is markedly larger than the right and the femurs are not parallel but abducted. The patellas are also so far lateral they can be seen lateral to the lateral condyles. The femoral heads also appear angular and shallow.

Compare this image then to Figure 2A which is of the same dog using my radiographic technique. You be the judge. Which film most closely follows the published O.F.A. guidelines?

Can this possibly be the same dog? Microchip identification verified the identity.

The radiograph done "elsewhere" graded O.F.A. mild hip dysplasia.

The film I did graded O.F.A. good.

Next look at Figures 3 and 3A. This film is also of a Golden Retriever and was again brought to me on CD by the owner who assured me it was the film submitted to the O.F.A. The dog has a severely titled pelvis. It displays asymmetry and malpositioning of the obturator foramen and the wings of the ileum. The left patella is correctly on the mid-line of the femur but the right patella is lateral to the mid-line. The femurs are not parallel and the left femoral head is deeper than the right.