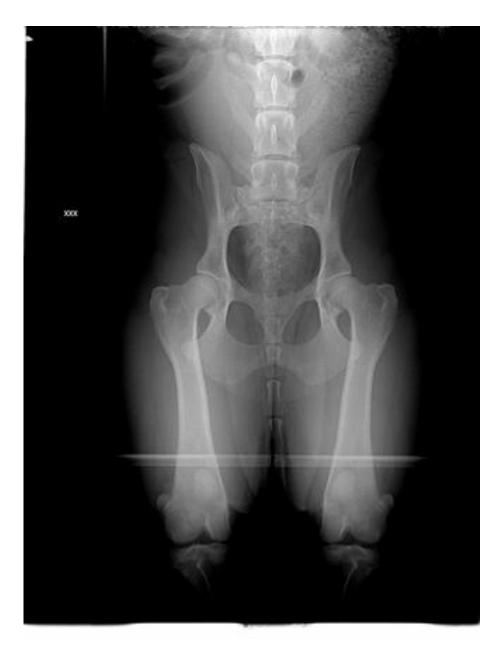

Figure 3a– Retake film done at this hospital. Received O.F.A. grade of fair.

a greater level of accuracy and service for the dog breeder/dog fancier and, ultimately, the dog-owning public.

The radiograph done "elsewhere" graded O.F.A. mild hip dysplasia.

The film I did graded O.F.A. good.

Next look at Figures 3 and 3A. This film is also of a Golden Retriever and was again brought to me on CD by the owner who assured me it was the film submitted to the O.F.A. The dog has a severely titled pelvis. It displays asymmetry and malpositioning of the obturator foramen and the wings of the ileum. The left patella is correctly on the mid-line of the femur but the right patella is lateral to the mid-line. The femurs are not parallel and the left femoral head is deeper than the right.