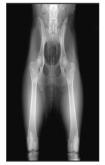

Examine Figures 1, 2, 2a, 3 and 3a. Look closely for departure from the recommended hip extended VD pelvic position as prescribed by the O.F.A. Note symmetry or asymmetry of the obturator foramen, the position of the patellas and whether the femures are parallel. Do you see departures in the images shown?

Figure 2 is the original radiograph of a Golden Retriever done at another veterinary clinic that was accepted by the O.F.A. and given an official grade. The image was brought to me on CD by the owner who assured me this is the radiograph that was submitted for evaluation. Please note that the left obturator foramen is markedly larger than the right and the femurs are not parallel but abducted. The patellas are also so far lateral they can be seen lateral to the lateral condyles. The femoral heads also appear angular and shallow.