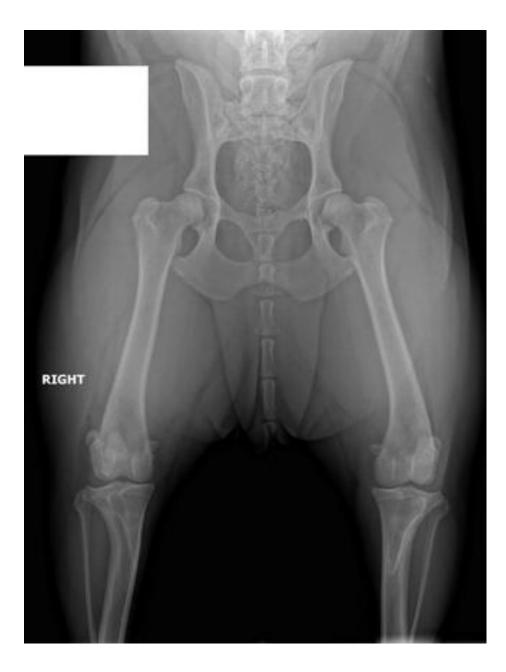

Figure 2– Initial film done elsewhere. Received an O.F.A. rating of mild dysplasia.

Figure 2a– Retake film done by my hospital. Received O.F.A. rating of good.

Figure 3– Initial film done elsewhere. Received O.F.A. grade of mild dysplasia.

Compare this image then to Figure 2A which is of the same dog using my radiographic technique. You be the judge. Which film most closely follows the published O.F.A. guidelines?

Can this possibly be the same dog? Microchip identification verified the identity.

The radiograph done "elsewhere" graded O.F.A. mild hip dysplasia.

The film I did graded O.F.A. good.

Next look at Figures 3 and 3A. This film is also of a Golden Retriever and was again brought to me on CD by the owner who assured me it was the film submitted to the O.F.A. The dog has a severely titled pelvis. It displays asymmetry and malpositioning of the obturator foramen and the wings of the ileum. The left patella is correctly on the mid-line of the femur but the right patella is lateral to the mid-line. The femurs are not parallel and the left femoral head is deeper than the right.