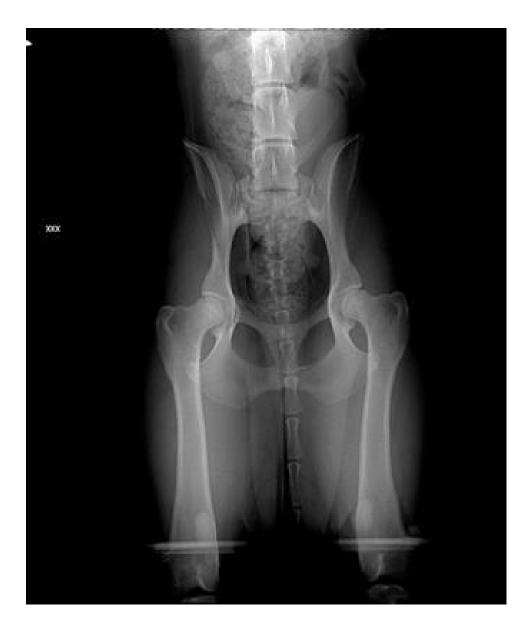

Figure 2 is the original radiograph of a Golden Retriever done at another veterinary clinic that was accepted by the O.F.A. and given an official grade. The image was brought to me on CD by the owner who assured me this is the radiograph that was submitted for evaluation. Please note that the left obturator foramen is markedly larger than the right and the femurs are not parallel but abducted. The patellas are also so far lateral they can be seen lateral to the lateral condyles. The femoral heads also appear angular and shallow.

Compare this image then to Figure 2A which is of the same dog using my radiographic technique. You be the judge. Which film most closely follows the published O.F.A. guidelines?

Can this possibly be the same dog? Microchip identification verified the identity.

The radiograph done "elsewhere" graded O.F.A. mild hip dysplasia.

The film I did graded O.F.A. good.

Next look at Figures 3 and 3A. This film is also of a Golden Retriever and was again brought to me on CD by the owner who assured me it was the film submitted to the O.F.A. The dog has a severely titled pelvis. It displays asymmetry and malpositioning of the obturator foramen and the wings of the ileum. The left patella is correctly on the mid-line of the femur but the right patella is lateral to the mid-line. The femurs are not parallel and the left femoral head is deeper than the right.