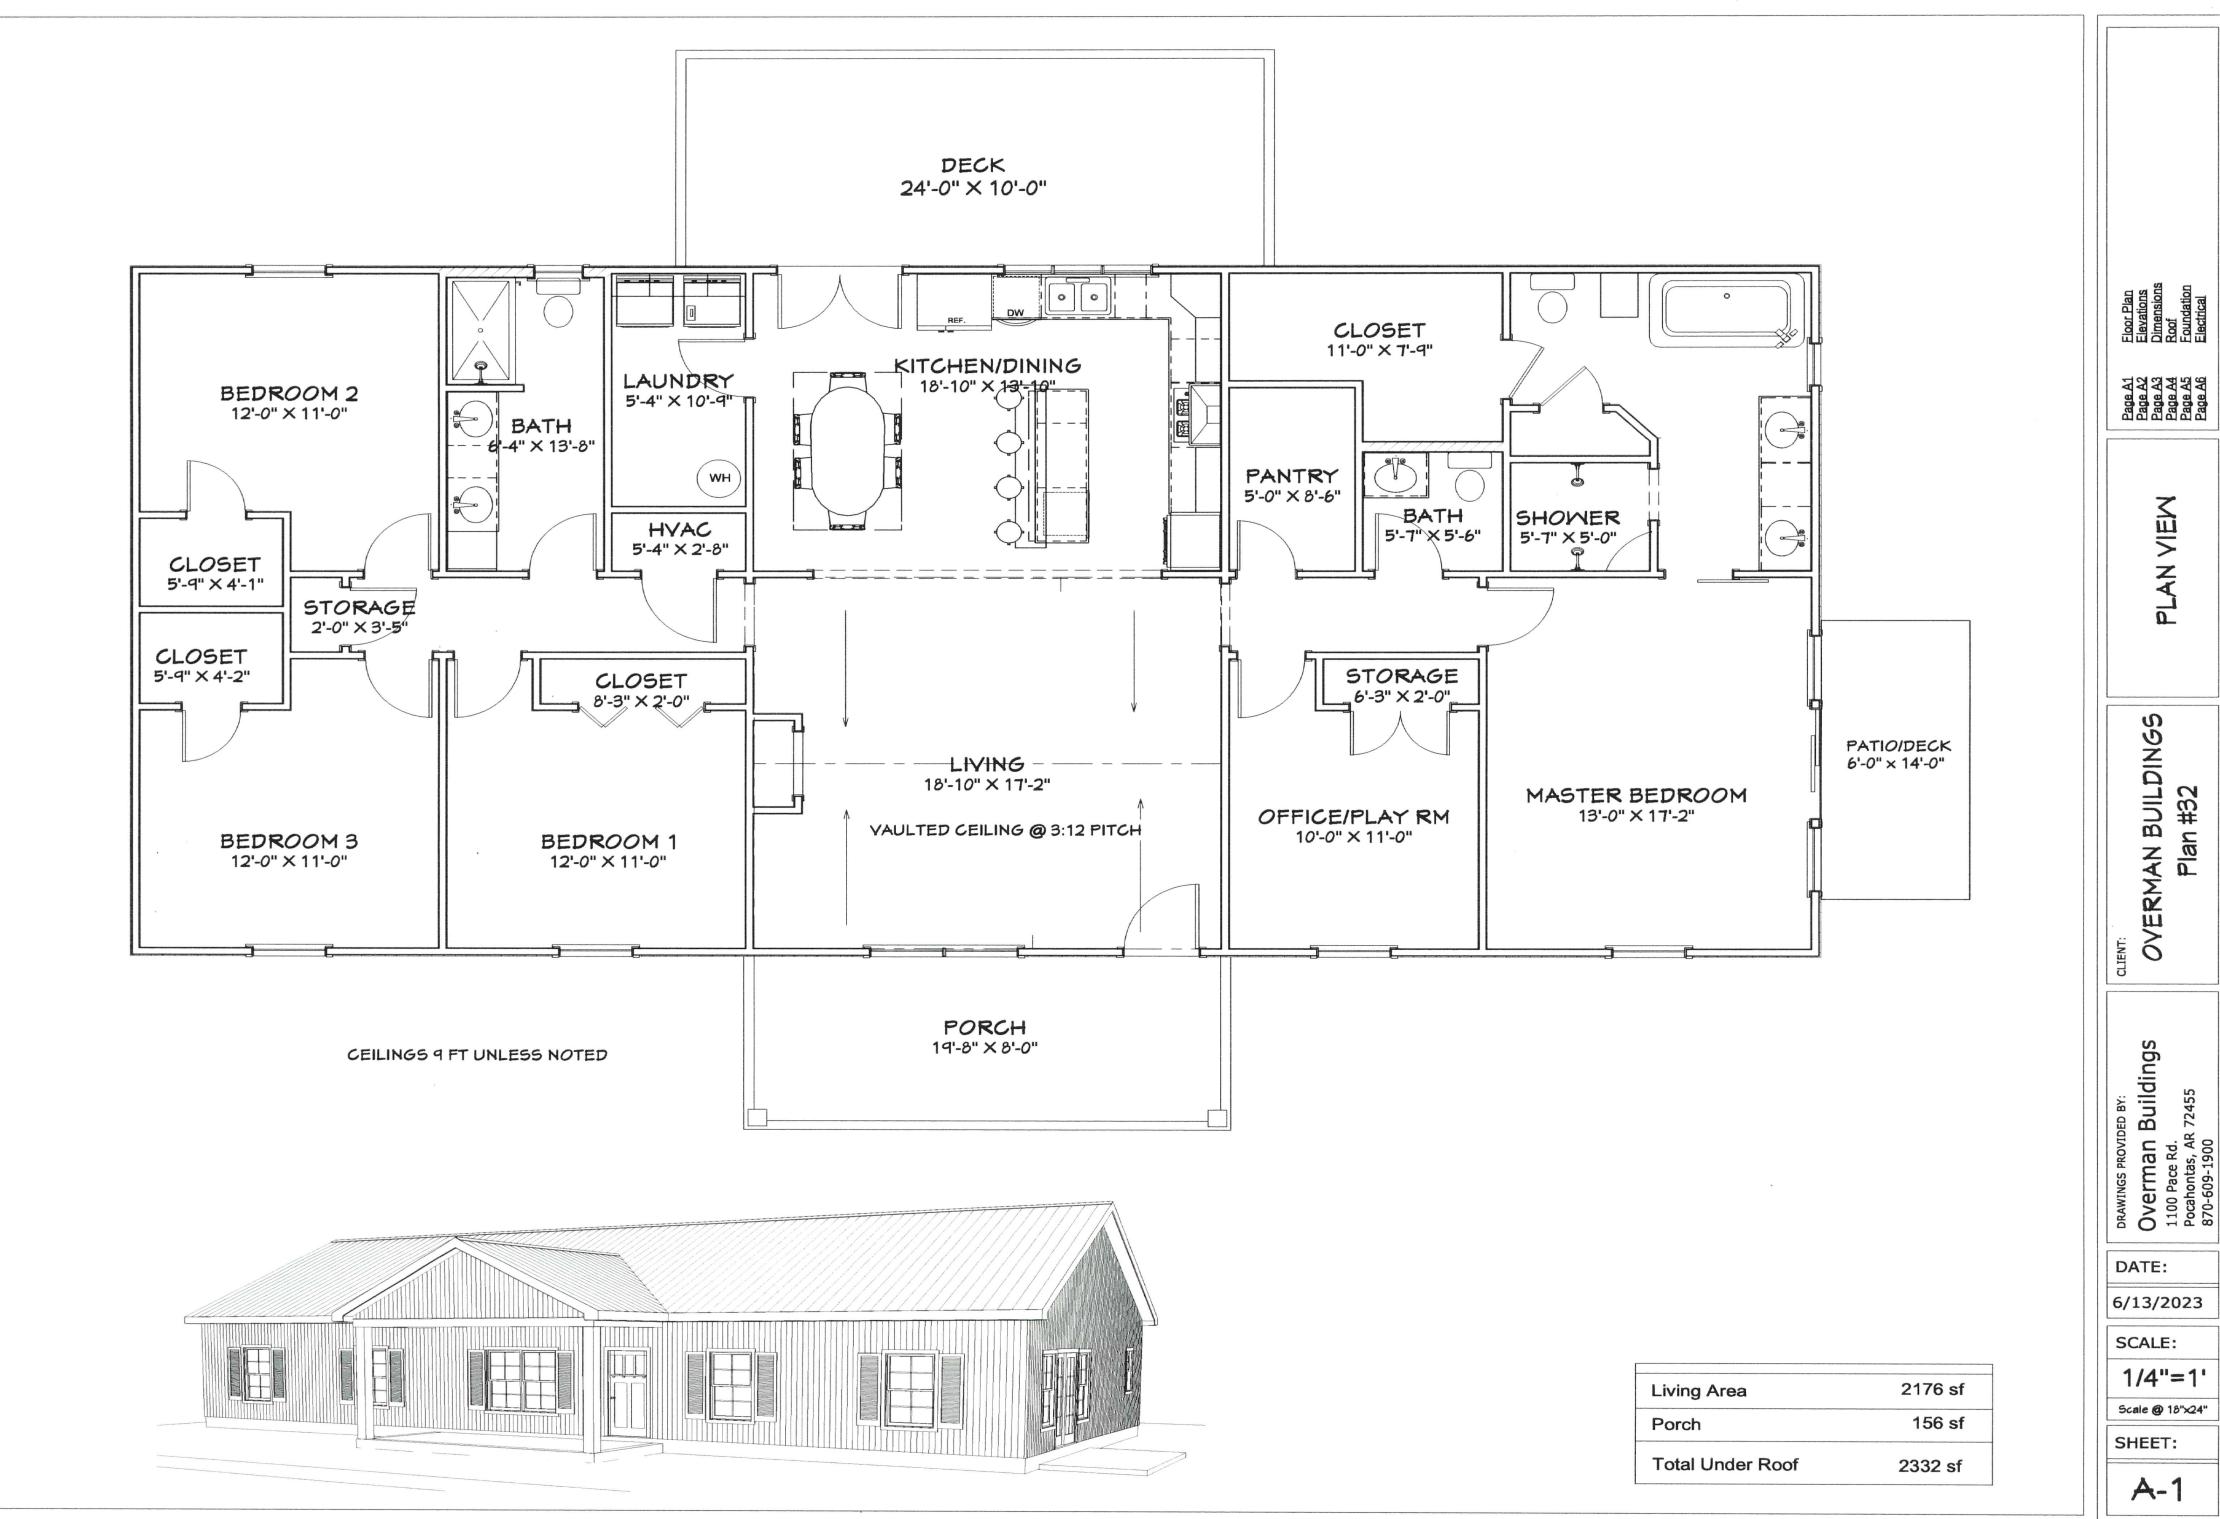

## **BUILD IT YOURSELF KIT #32**

BASIC SHELL PRICE: \$30,350\*

- 32X68X9 BASIC SHELL
- PORCHES AS SHOWN
- 1 3' HOUSE DOORS
- 1 6' DOUBLE DOOR
- 7 3X5 VINYL WINDOWS
- 1 6X5 VINYL WINDOW
- 1 6X3 VINYL WINDOW
- 2 2X3 VINYL WINDOWS
- TRUSSES AT 2' ON CENTER
- STUDS AT 16" ON CENTER
- HOUSE WRAP
- 280' OF INTERIOR FRAMING
- SOFFIT AND FASCIA OVERHANG ON ROOF
- 40 YR WARRANTY 29 GAUGE METAL 20 COLORS AVAILABLE

ADD \$7,000.00 TO UPGRADE TO OSB & PREMIUM BOARD & BATT METAL SIDING WE DELIVER UP TO 5 HOURS FROM POCAHONTAS, ARKANSAS.

\*PLUS TAX & DELIVERY

ADDITIONAL FEES AND SURCHARGES MAY APPLY. PRICES ARE SUBJECT TO CHANGE WITHOUT NOTICE.