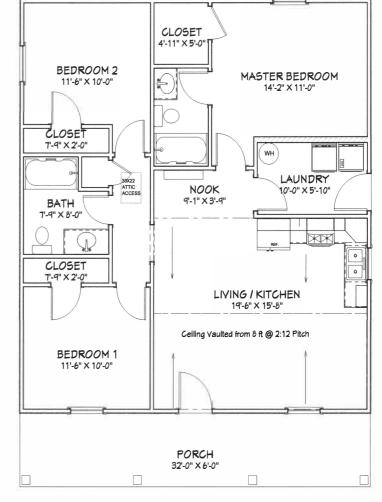

| Living Area      | 1088 sf |
|------------------|---------|
| Porch            | 192 sf  |
| Total Under Roof | 1280 sf |

CEILINGS & FT UNLESS NOTED

| CABINET SCHEDULE |     |       |       |        |                     |
|------------------|-----|-------|-------|--------|---------------------|
| LABEL            | QTY | MIDTH | DEPTH | HEIGHT | DESCRIPTION         |
| B18L             | 1   | 18 "  | 24 "  | 36 "   | BASE CABINET        |
| ВСВ3             | 1   | 3 "   | 24 "  | 36 "   | BASE CABINET FILLER |
| BCB36R           | 1   | 36 "  | 24 "  | 36 "   | BASE CABINET        |
| DCW2430R         | 1   | 24 "  | 24 "  | 30 "   | CORNER WALL CABINET |
| 5B30             | 1   | 30 "  | 24 "  | 36 "   | BASE CABINET        |
| SB36             | T1  | 36 "  | 24 "  | 36 "   | BASE CABINET        |
| W1230R           | 1   | 12"   | 12"   | 30 "   | WALL CABINET        |
| W2130R           | 1   | 21"   | 12 "  | 30 "   | WALL CABINET        |
| M3015            | 1   | 30 "  | 12 "  | 15 "   | WALL CABINET        |
| M3615            | 1   | 36 "  | 12 "  | 15 "   | WALL CABINET        |
| M1830R           | 1   | 18 "  | 12 "  | 30 "   | WALL CABINET        |
| SB48             | 1   | 48 "  | 24 "  | 36 "   | BASE CABINET        |
| B24R             | 1   | 24 "  | 24 "  | 36 "   | BASE CABINET        |

Overman Plan

7/27/2023

SCALE: Scale @ 18"x24"

As Shown

SHEET:

A-1