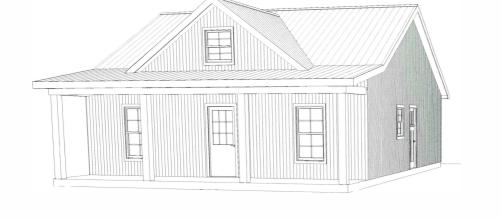

Overman Plan

7/27/2023

SCALE: Scale @ 18"x24"

As Shown

SHEET:

A-1

## **BUILD IT YOURSELF KIT #44**

BASIC SHELL PRICE: \$16,650.00\*

- 34X32X8 BASIC SHELL
- PORCH AS SHOWN
- 2 3' HOUSE DOORS
- 4 3X5 VINYL WINDOWS
- 1 3X3 VINYL WINDOW
- 1 2'8"X3' VINYL WINDOW
- TRUSSES AT 2' ON CENTER
- STUDS AT 16" ON CENTER
- HOUSE WRAP
- 136' OF INTERIOR FRAMING
- SOFFIT AND FASCIA OVERHANG ON ROOF
- 40 YR WARRANTY 29 GAUGE METAL 20 COLORS AVAILABLE