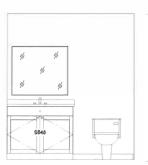

Master Bath Scale: 3/8"=1"

Hall Bath Scale: 3/8"=1"

Kitchen Scale: 3/8"=1"

Kitchen Scale: 3/8"=1" DATE:

Overman Buildings 1100 Peer 8r. Pocehorts, AR 22455 870-609-1900

Page A1 Page A2 Page A3

PLAN VIEW

#44

| Living Area      | 1088 sf |
|------------------|---------|
| Porch            | 192 sf  |
| Total Under Roof | 1280 sf |

CEILINGS & FT UNLESS NOTED

| CABINET SCHEDULE |     |       |       |        |                     |
|------------------|-----|-------|-------|--------|---------------------|
| LABEL            | QTY | MIDTH | DEPTH | HEIGHT | DESCRIPTION         |
| B18L             | 1   | 18 "  | 24 "  | 36 "   | BASE CABINET        |
| ВСВ3             | 1   | 3 "   | 24 "  | 36 "   | BASE CABINET FILLER |
| BCB36R           | 1   | 36 "  | 24 "  | 36 "   | BASE CABINET        |
| DCW2430R         | 1   | 24 "  | 24 "  | 30 "   | CORNER WALL CABINET |
| 5B30             | 1   | 30 "  | 24 "  | 36 "   | BASE CABINET        |
| SB36             | T1  | 36 "  | 24 "  | 36 "   | BASE CABINET        |
| W1230R           | 1   | 12"   | 12"   | 30 "   | WALL CABINET        |
| W2130R           | 1   | 21"   | 12 "  | 30 "   | WALL CABINET        |
| M3015            | 1   | 30 "  | 12 "  | 15 "   | WALL CABINET        |
| M3615            | 1   | 36 "  | 12 "  | 15 "   | WALL CABINET        |
| M1830R           | 1   | 18 "  | 12 "  | 30 "   | WALL CABINET        |
| SB48             | 1   | 48 "  | 24 "  | 36 "   | BASE CABINET        |
| B24R             | 1   | 24 "  | 24 "  | 36 "   | BASE CABINET        |