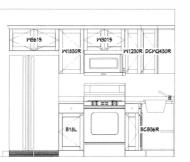

| Living Area      | 1088 sf |
|------------------|---------|
| Porch            | 192 sf  |
| Total Under Roof | 1280 sf |

CEILINGS & FT UNLESS NOTED

| CABINET SCHEDULE |     |       |       |        |                     |
|------------------|-----|-------|-------|--------|---------------------|
| LABEL            | QTY | MIDTH | DEPTH | HEIGHT | DESCRIPTION         |
| B18L             | 1   | 18 "  | 24 "  | 36 "   | BASE CABINET        |
| ВСВ3             | 1   | 3 "   | 24 "  | 36 "   | BASE CABINET FILLER |
| BCB36R           | 1   | 36 "  | 24 "  | 36 "   | BASE CABINET        |
| DCW2430R         | 1   | 24 "  | 24 "  | 30 "   | CORNER WALL CABINET |
| 5B30             | 1   | 30 "  | 24 "  | 36 "   | BASE CABINET        |
| SB36             | T1  | 36 "  | 24 "  | 36 "   | BASE CABINET        |
| W1230R           | 1   | 12"   | 12"   | 30 "   | WALL CABINET        |
| W2130R           | 1   | 21"   | 12 "  | 30 "   | WALL CABINET        |
| M3015            | 1   | 30 "  | 12 "  | 15 "   | WALL CABINET        |
| M3615            | 1   | 36 "  | 12 "  | 15 "   | WALL CABINET        |
| M1830R           | 1   | 18 "  | 12 "  | 30 "   | WALL CABINET        |
| SB48             | 1   | 48 "  | 24 "  | 36 "   | BASE CABINET        |
| B24R             | 1   | 24 "  | 24 "  | 36 "   | BASE CABINET        |

Master Bath Scale: 3/8"=1"

Hall Bath Scale: 3/8"=1"

Kitchen Scale: 3/8"=1"

Kitchen Scale: 3/8"=1" DATE:

Overman Buildings 1100 Peer 8r. Pocehorts, AR 22455 870-609-1900

Page A1 Page A2 Page A3

PLAN VIEW

#44