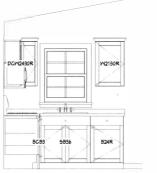

| Living Area      | 1088 sf |
|------------------|---------|
| Porch            | 192 sf  |
| Total Under Roof | 1280 sf |

CEILINGS & FT UNLESS NOTED

| CABINET SCHEDULE |     |       |       |        |                     |
|------------------|-----|-------|-------|--------|---------------------|
| LABEL            | QTY | MIDTH | DEPTH | HEIGHT | DESCRIPTION         |
| B18L             | 1   | 18 "  | 24 "  | 36 "   | BASE CABINET        |
| ВСВ3             | 1   | 3 "   | 24 "  | 36 "   | BASE CABINET FILLER |
| BCB36R           | 1   | 36 "  | 24 "  | 36 "   | BASE CABINET        |
| DCW2430R         | 1   | 24 "  | 24 "  | 30 "   | CORNER WALL CABINET |
| 5B30             | 1   | 30 "  | 24 "  | 36 "   | BASE CABINET        |
| SB36             | T1  | 36 "  | 24 "  | 36 "   | BASE CABINET        |
| W1230R           | 1   | 12"   | 12"   | 30 "   | WALL CABINET        |
| W2130R           | 1   | 21"   | 12 "  | 30 "   | WALL CABINET        |
| M3015            | 1   | 30 "  | 12 "  | 15 "   | WALL CABINET        |
| M3615            | 1   | 36 "  | 12 "  | 15 "   | WALL CABINET        |
| M1830R           | 1   | 18 "  | 12 "  | 30 "   | WALL CABINET        |
| SB48             | 1   | 48 "  | 24 "  | 36 "   | BASE CABINET        |
| B24R             | 1   | 24 "  | 24 "  | 36 "   | BASE CABINET        |

Master Bath Scale: 3/8"=1"

Hall Bath Scale: 3/8"=1"

Kitchen Scale: 3/8"=1"

Kitchen Scale: 3/8"=1" DATE:

Overman Buildings 1100 Peer 8r. Pocehorts, AR 22455 870-609-1900

Page A1 Page A2 Page A3

PLAN VIEW

#44