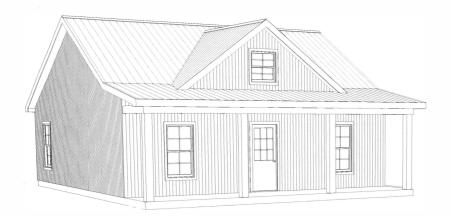

Overman Plan

7/27/2023

SCALE: Scale @ 18"x24"

As Shown

SHEET:

A-1

## **BUILD IT YOURSELF KIT #44**

BASIC SHELL PRICE: \$16,650.00\*

- 34X32X8 BASIC SHELL
- PORCH AS SHOWN
- 2 3' HOUSE DOORS
- 4 3X5 VINYL WINDOWS
- 1 3X3 VINYL WINDOW
- 1 2'8"X3' VINYL WINDOW
- TRUSSES AT 2' ON CENTER
- STUDS AT 16" ON CENTER
- HOUSE WRAP
- 136' OF INTERIOR FRAMING
- SOFFIT AND FASCIA OVERHANG ON ROOF
- 40 YR WARRANTY 29 GAUGE METAL 20 COLORS AVAILABLE