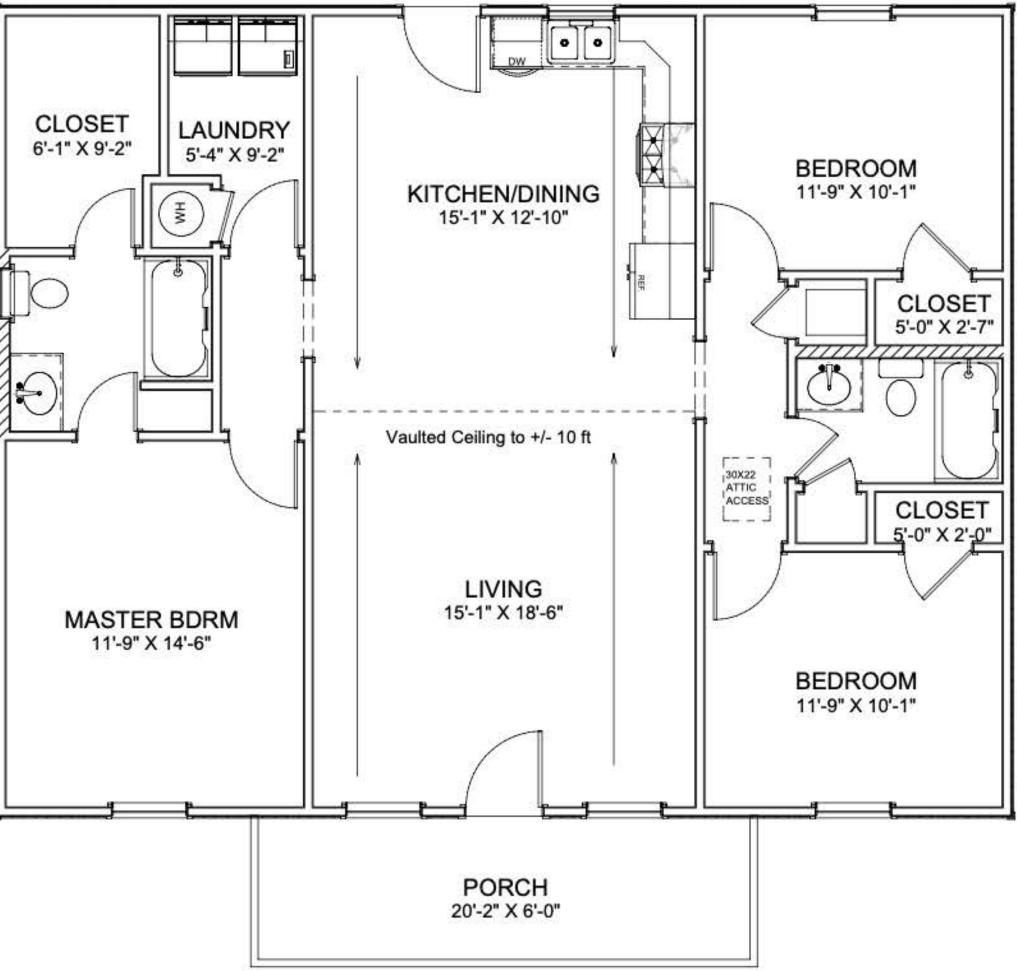

| Living Area      | 1280 sf |
|------------------|---------|
| Porch            | 120 sf  |
| Total Under Roof | 1400 sf |

\*PLUS TAX & DELIVERY ADDITIONAL FEES AND SURCHARGES MAY APPLY. PRICES ARE SUBJECT TO CHANGE WITHOUT NOTICE.