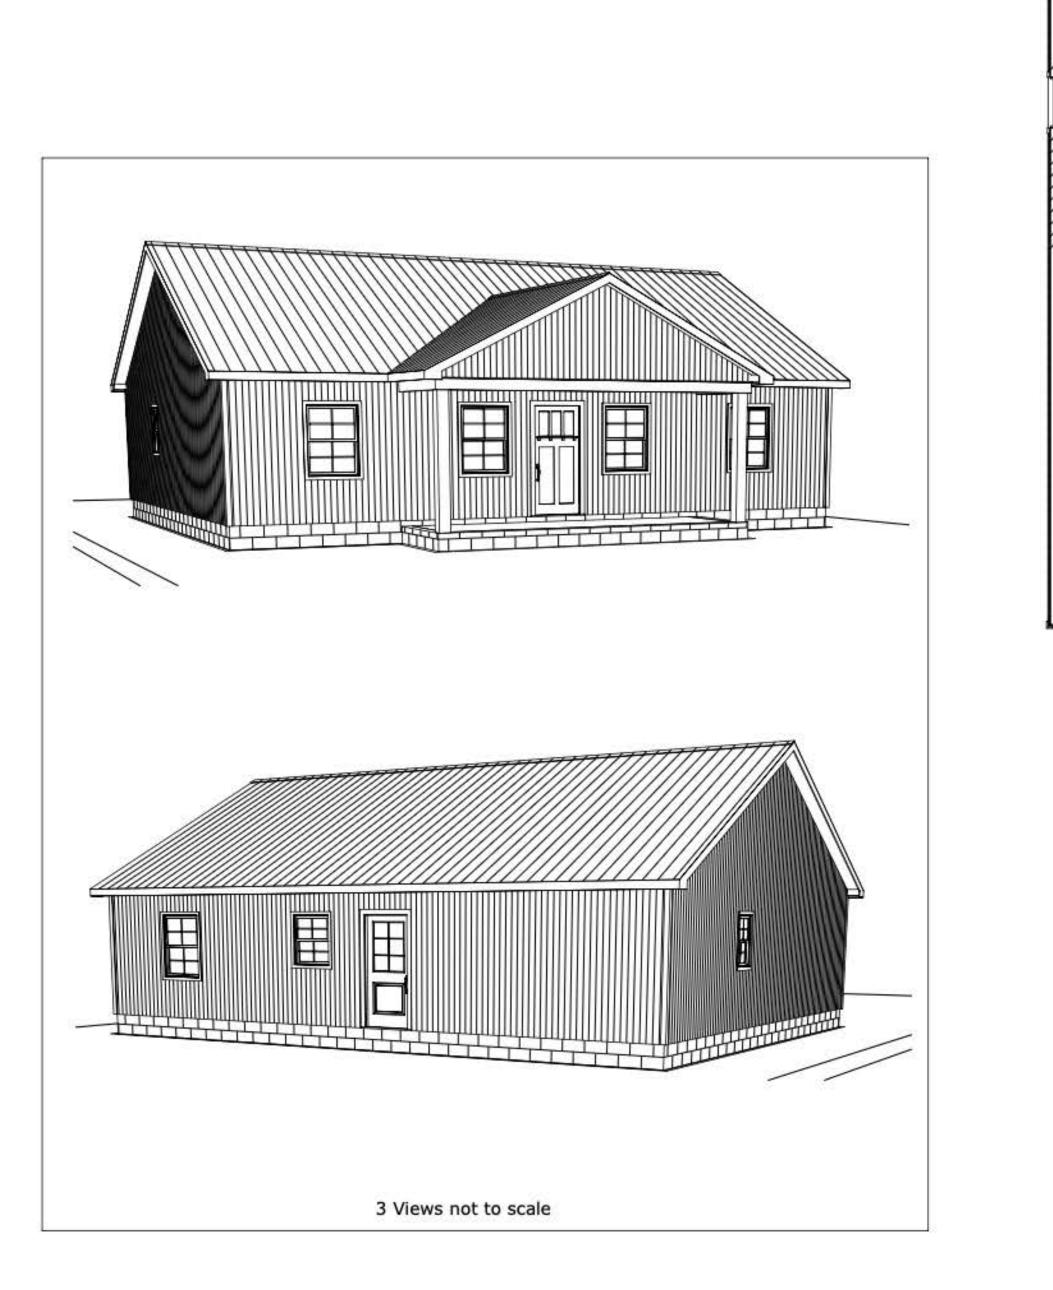

WE DELIVER UP TO 5 HOURS FROM POCAHONTAS, ARKANSAS.

ADD \$4,200.00 TO UPGRADE TO OSB & PREMIUM BOARD & BATTEN METAL SIDING

- 40 YR WARRANTY 29 GAUGE METAL 20 COLORS AVAILABLE
- SOFFIT AND FASCIA OVERHANG ON ROOF
- 166' OF INTERIOR FRAMING
- HOUSE WRAP
- STUDS AT 16" ON CENTER
- TRUSSES AT 2' ON CENTER
- 1 2'8"X3' VINYL WINDOWS
- 5 3X4 VINYL WINDOWS
- 2 3' HOUSE DOORS
- 6X20 GABLE PORCH WITH SOFFIT
- 32X40X8 BASIC SHELL
- BASIC SHELL PRICE: \$18,200\*