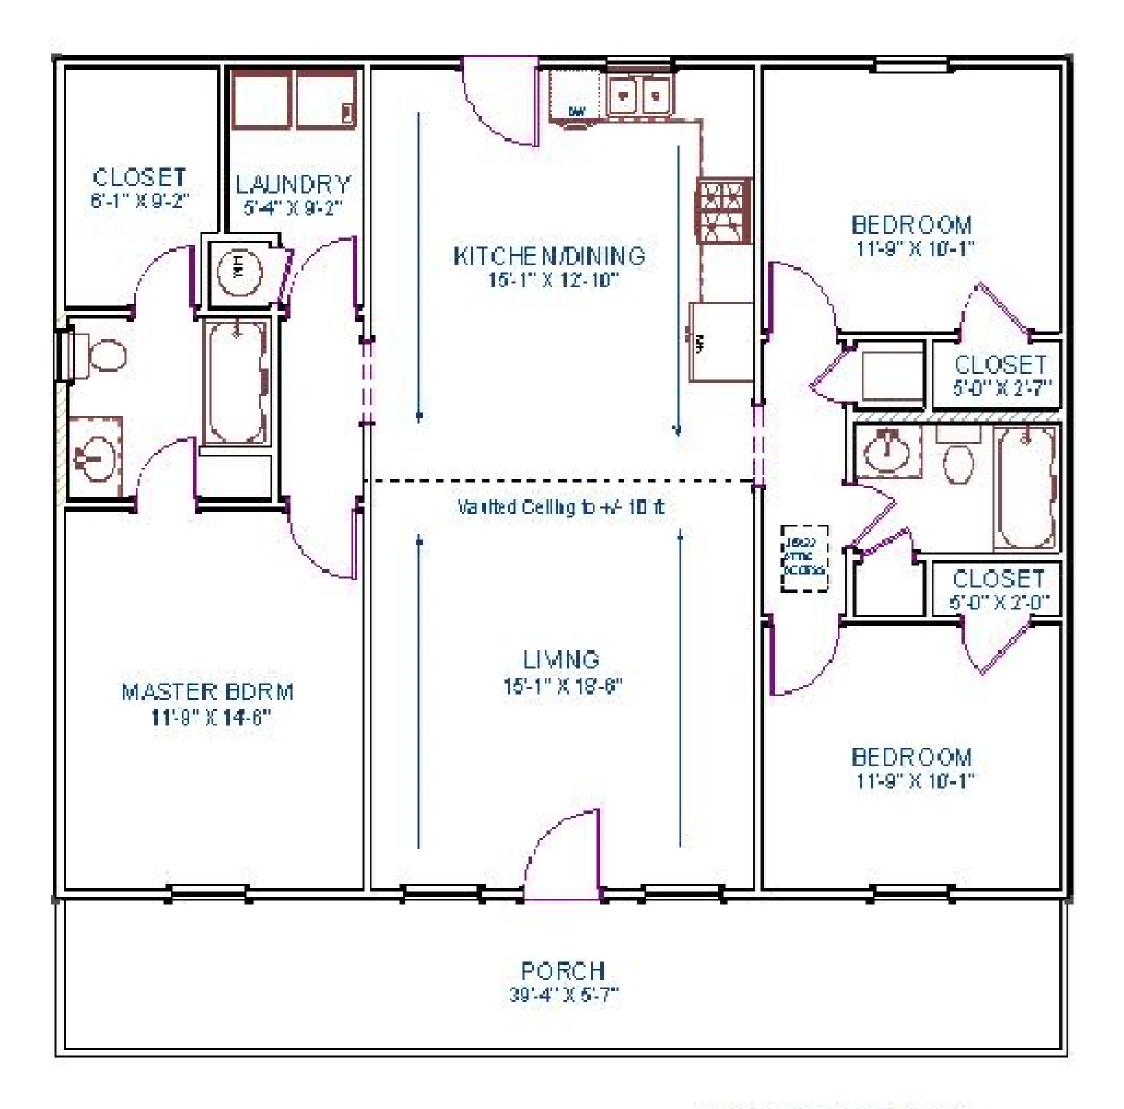

CEILINGS 8 FT UNLESS NOTED

| Living Area      | 1280 sf |
|------------------|---------|
| Porch            | 240 sf  |
| Total Under Roof | 1520 sf |