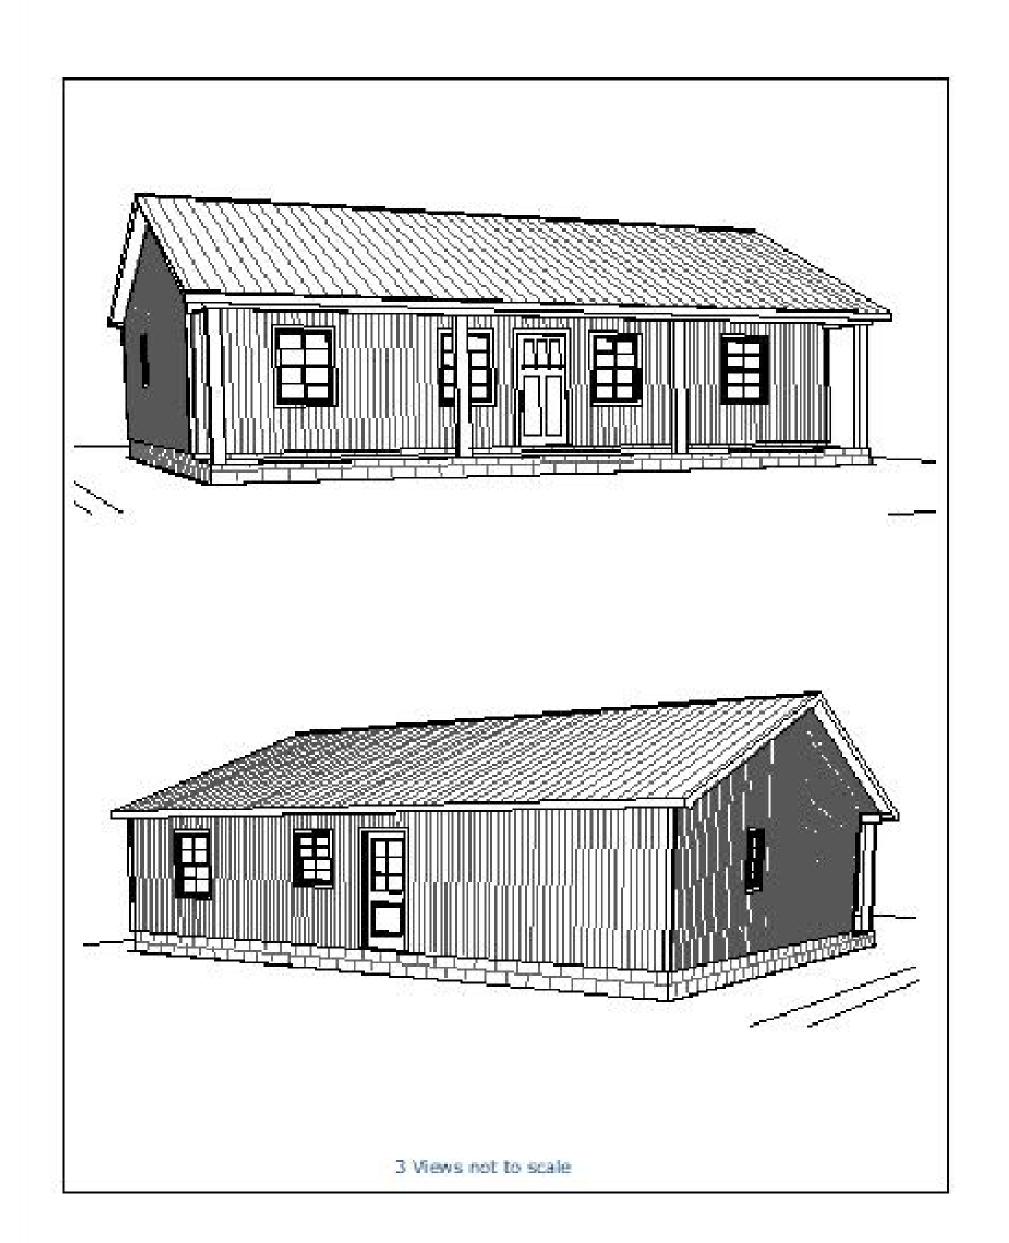

## **BUILD IT YOURSELF KIT #2**

BASIC SHELL PRICE: \$19,800.00\*

- 32X40X8 BASIC SHELL
- 6X40 TRUSS EXTENSION PORCH WITH SOFFIT
- 2 3' HOUSE DOORS
- 5 3X4 VINYL WINDOWS
- 2 2X3 VINYL WINDOWS
- TRUSSES AT 2' ON CENTER
- STUDS AT 16" ON CENTER
- HOUSE WRAP
- 166' OF INTERIOR FRAMING
- SOFFIT AND FASCIA OVERHANG ON ROOF
- 40 YR WARRANTY 29 GAUGE METAL 19 COLORS AVAILABLE

ADD \$4,550.00 TO UPGRADE TO OSB & PREMIUM BOARD & BATTEN METAL SIDING

WE DELIVER UP TO 5 HOURS FROM POCAHONTAS, ARKANSAS.

\*PLUS TAX & DELIVERY

ADDITIONAL FEES AND SURCHARGES MAY APPLY. PRICES ARE SUBJECT TO CHANGE WITHOUT NOTICE.