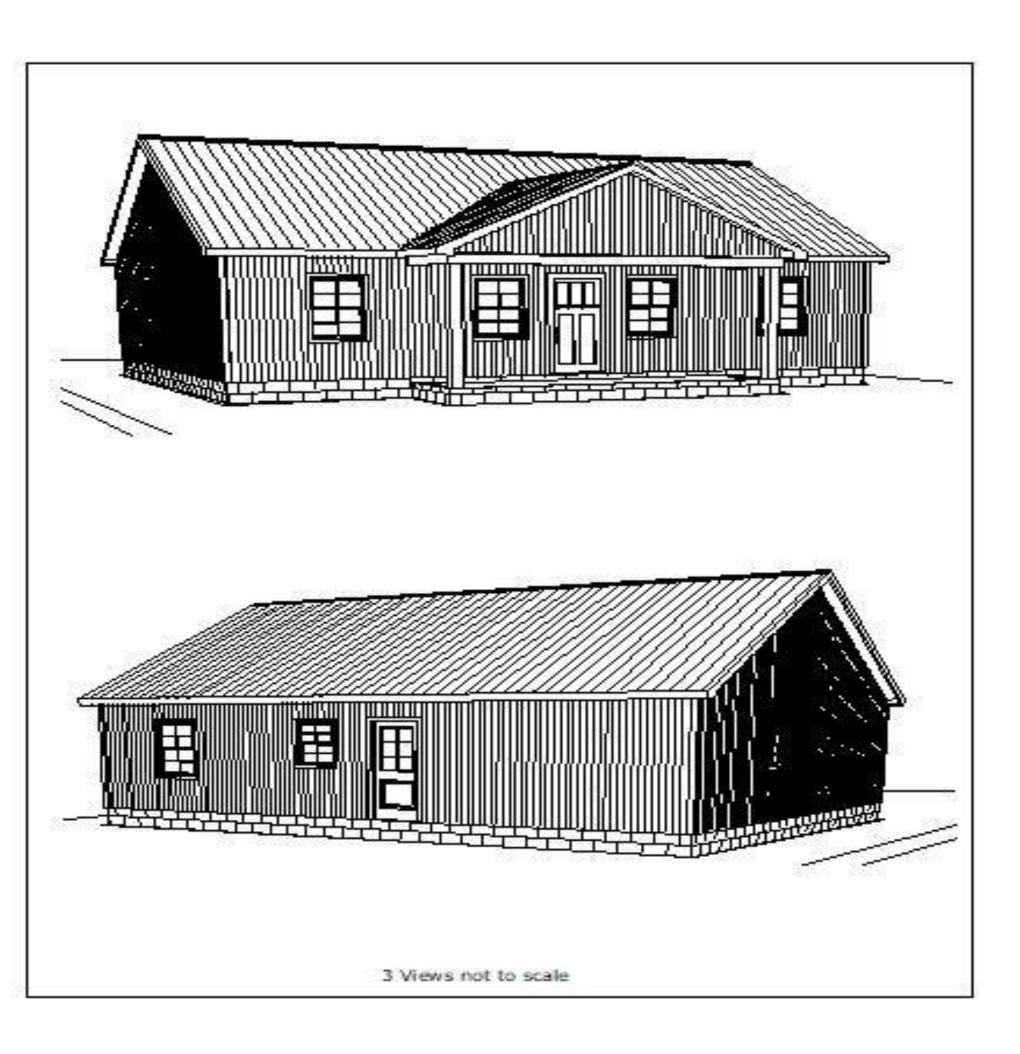

WE DELIVER UP TO 5 HOURS FROM POCAHONTAS, ARKANSAS.

ADD \$4,200.00 TO UPGRADE TO OSB & PREMIUM BOARD & BATTEN METAL SIDING

- 40 YR WARRANTY 29 GAUGE METAL 19 COLORS AVAILABLE
- SOFFIT AND FASCIA OVERHANG ON ROOF
- 166' OF INTERIOR FRAMING
- HOUSE WRAP
- STUDS AT 16" ON CENTER
- TRUSSES AT 2' ON CENTER
- 2 2X3 VINYL WINDOWS
- 5 3X4 VINYL WINDOWS
- 2 3' HOUSE DOORS
- 6X20 GABLE PORCH WITH SOFFIT
- 32X40X8 BASIC SHELL