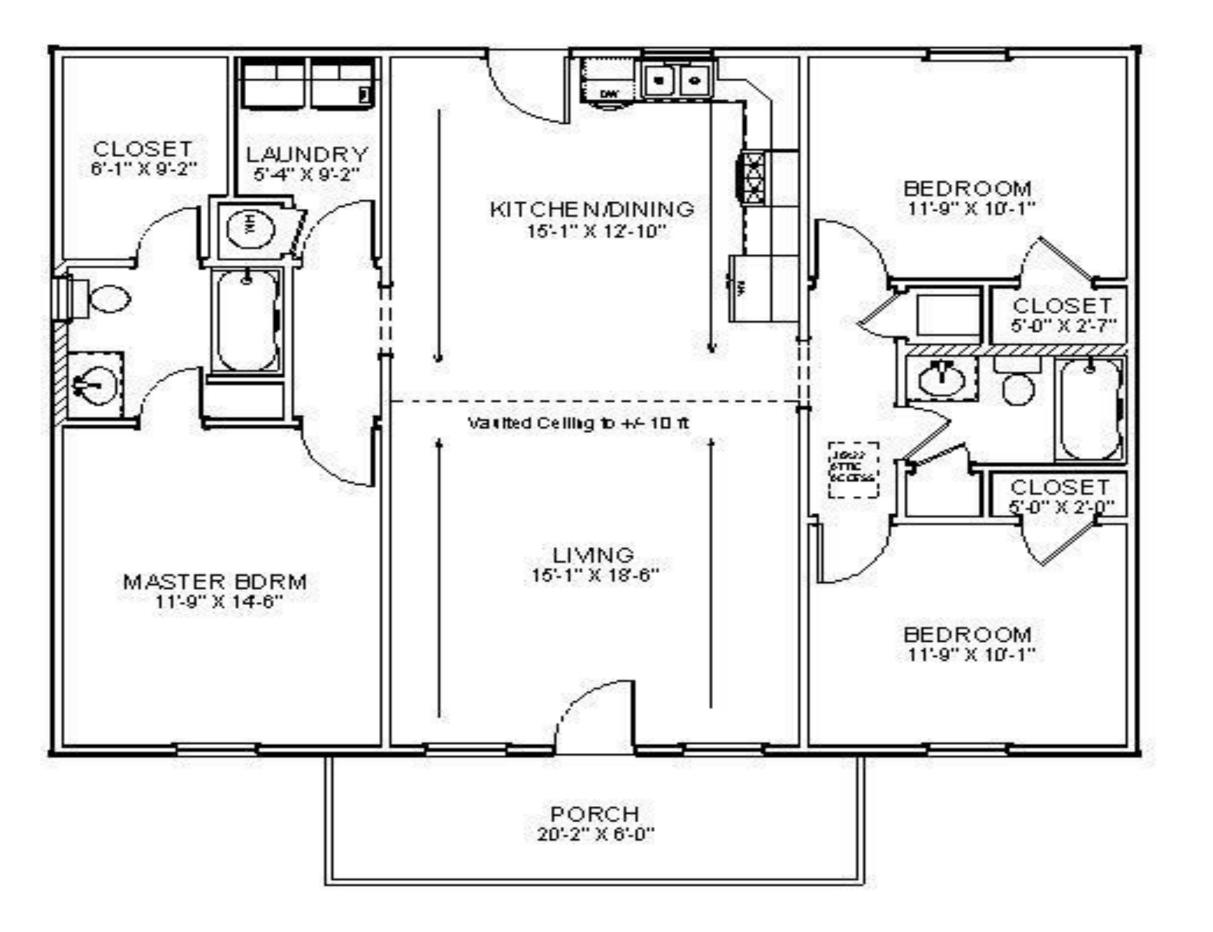

| Living Area      | 1280 sf |
|------------------|---------|
| Porch            | 120 sf  |
| Total Under Roof | 1400 sf |

\*PLUS TAX & DELIVERY ADDITIONAL FEES AND SURCHARGES MAY APPLY. PRICES ARE SUBJECT TO CHANGE WITHOUT NOTICE.