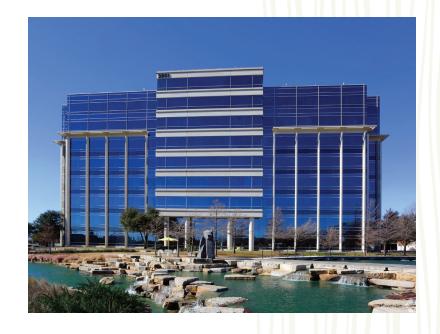

# Park II

### THE BUILDING

Eight Stories, 200,000 RSF Total 26,000 RSF Typical Floor Plate

\$28-\$29.00 per RSF NNN plus Electricity

2023 Estimates: NNNs = \$11.94 / Electricity = \$1.96

50% Covered at \$35.00 per Space per Month;