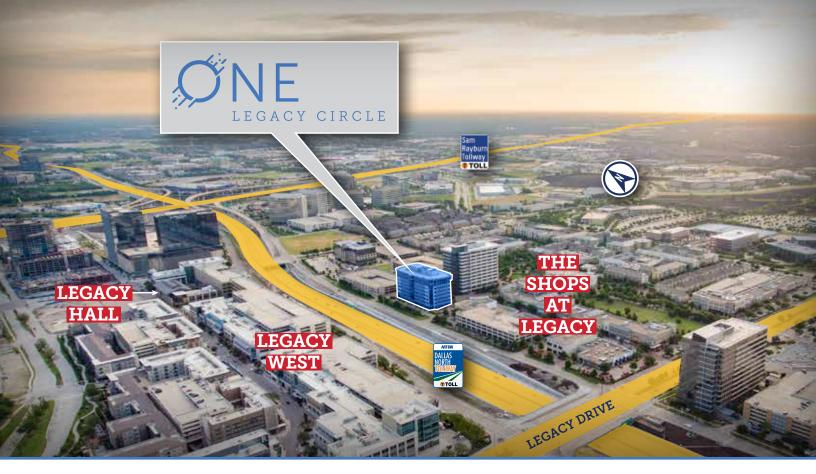

### LOCATION

- Unprecedented Signage Opportunity Visible to DNT & SH-121
- Superior Walkability to Restaurants and Retail
- High Profile Location in the Heart of Legacy
- Easy Access to Dallas North Tollway, SH-121 and SH-190
- 20 Minutes to DFW Airport
- 30 Minutes to Dallas Love Field and Dallas CBD

#### Premier Retail & Entertainment:

- The Shops at Legacy
- Legacy West Urban Village
- Legacy Hall
- The Entertainment District at The Star
- Shops at Granite Park
- Legacy Town Center
- Stonebriar Mall
- Dr. Pepper Ballpark & Arena
- Angelika Film Center
- Nebraska Furniture Mart
- IKEA