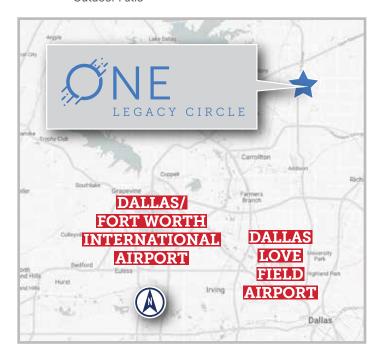

### LOCATION

- Unprecedented Signage Opportunity Visible to DNT & SH-121
- Superior Walkability to Restaurants and Retail
- High Profile Location in the Heart of Legacy
- Easy Access to Dallas North Tollway, SH-121 and SH-190
- 20 Minutes to DFW Airport
- 30 Minutes to Dallas Love Field and Dallas CBD