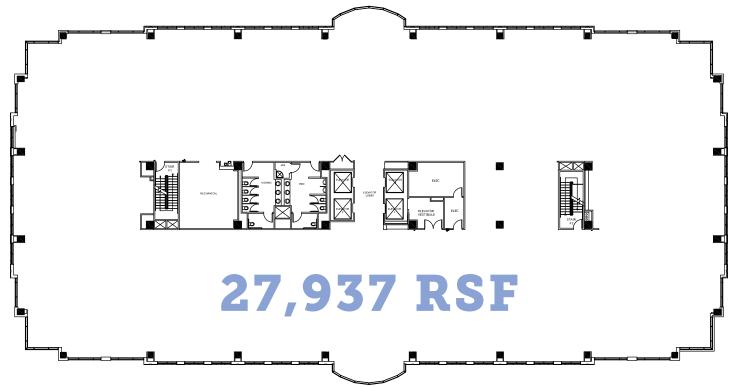

# COLUMN FREE FLOORPLATE

FOR LEASING INFORMATION // 214 438 6100

Suite 200 - 27,937 rsf

Suite 300 - 27,937 rsf

Suite 600 - 27,937 rsf