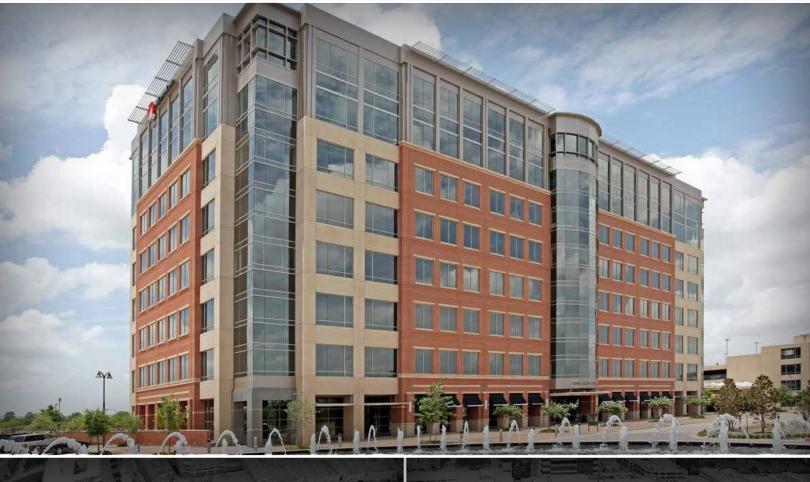

# **BUILDING FACTS**

- COMING SOON: New Conference Center, Executive Board Room and Tenant Lounge
- 214,110 Total SF; 8 Floors
- Efficient 28,000 SF Typical Floorplate
- 10' Ceiling Height
- 4 Story Garage Parking
- 4:1,000 RSF Parking Ratio
- Energy Star Rated (Top 10%)
- Full-height Glass
- Column Free Leasing Depths of 45'

### LOCATION

- Unprecedented Signage Opportunity Visible to DNT & SH-121
- Superior Walkability to Restaurants and Retail
- High Profile Location in the Heart of Legacy
- Easy Access to Dallas North Tollway, SH-121 and SH-190
- 20 Minutes to DFW Airport
- 30 Minutes to Dallas Love Field and Dallas CBD