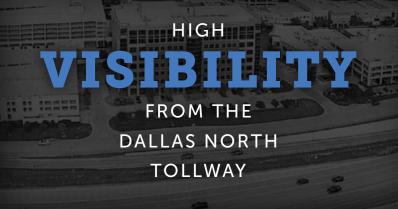

### LOCATION

- Unprecedented Signage Opportunity Visible to DNT & SH-121
- Superior Walkability to Restaurants and Retail
- High Profile Location in the Heart of Legacy
- Easy Access to Dallas North Tollway, SH-121 and SH-190
- 20 Minutes to DFW Airport
- 30 Minutes to Dallas Love Field and Dallas CBD