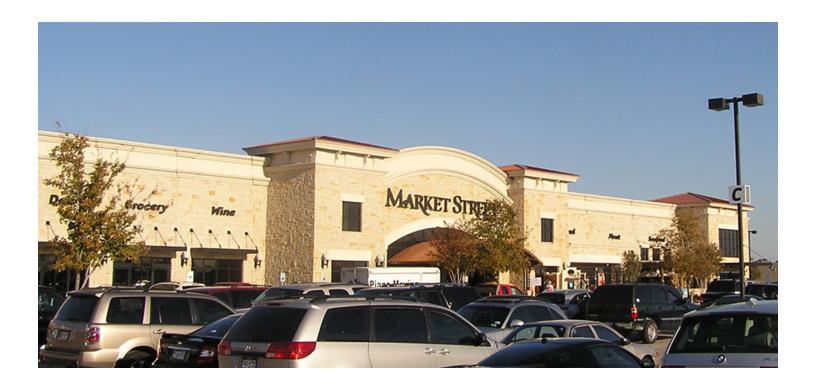

## MARKET STREET AT STONEBRIDGE RANCH

| Rental Rate          | N/A                 | Year Built      | 2003                           |
|----------------------|---------------------|-----------------|--------------------------------|
| Property Type        | Retail              | Lot Size        | 611,016 SF                     |
| Property Sub-type    | Retail (Other)      | Anchor Tenant 1 | Market Street Grocery<br>Store |
| Additional Sub-types | Neighborhood Center | Traffic Count   | 60,000                         |
| Building Size        | 88,912 SF           | APN / Parcel ID | 2503793                        |
|                      |                     |                 |                                |

### DESCRIPTION

Anchored by Market Street Grocery Story; Market has expereinced over 200% growth since 2000; household incomes in excess of \$135,000 within 1 mile radius. Phase II coming soon with 12,000 SF retail space and restaurant (patio space available).

The shopping center is located on the northeast corner of Eldorado Parkway and Ridge Road in McKinney, Texas. The traffic counts are 50,000 VPD on Eldorado Parkway and 10,000 VPD on Ridge Road. Area traffic generators include: Market Street United, Serenity Day Spa and Delaney's Irish Pub.