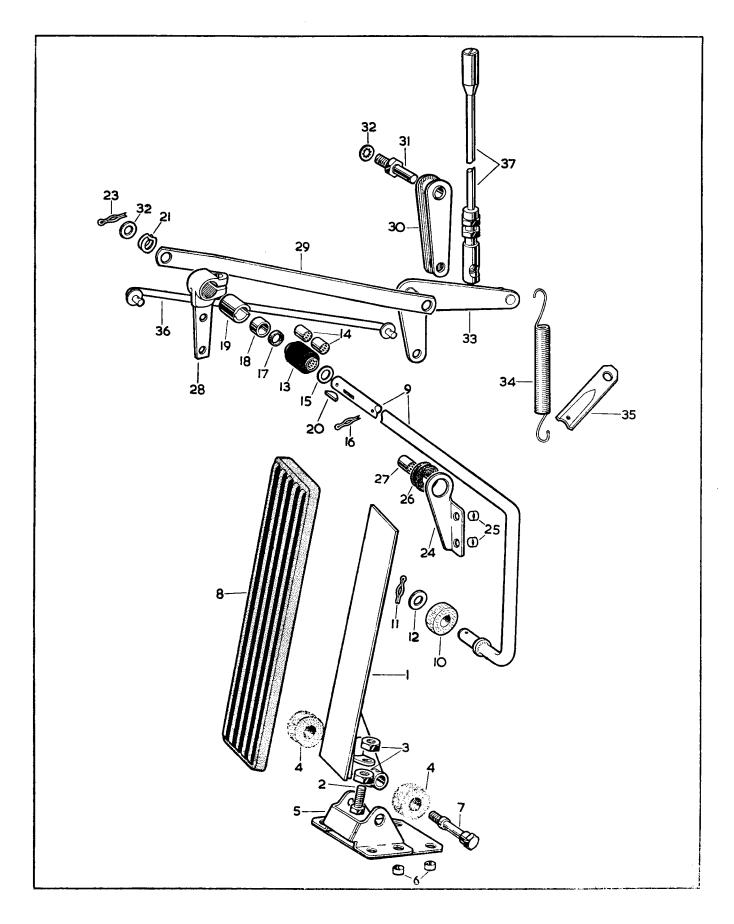

#### **ILLUSTRATIONS**

To aid identification of spares, "exploded" illustrations are incorporated in this catalogue.

These illustrations may be used in the following manner:—

- (a) If a Front Engine Mounting is required, the index shows that the details for the item are printed on page 6 and that it is illustrated on Plate A. Turning to page 6, the necessary information for the ordering of the part is given, whilst the column headed "Plate No." indicates that reference to item number 73 on Plate A will give a photographic view of the component required.
- (b) The details for each illustrated item are printed in the script in numerical Plate number order. An item may therefore be first identified photographically. For example, if a Seal is required for the Water Pump, a picture of the part may be found on Plate D, together with its Plate reference number. It is now an easy matter to find Plate number "D.6" in the script and the Part No. and Technical Description are at once apparent.