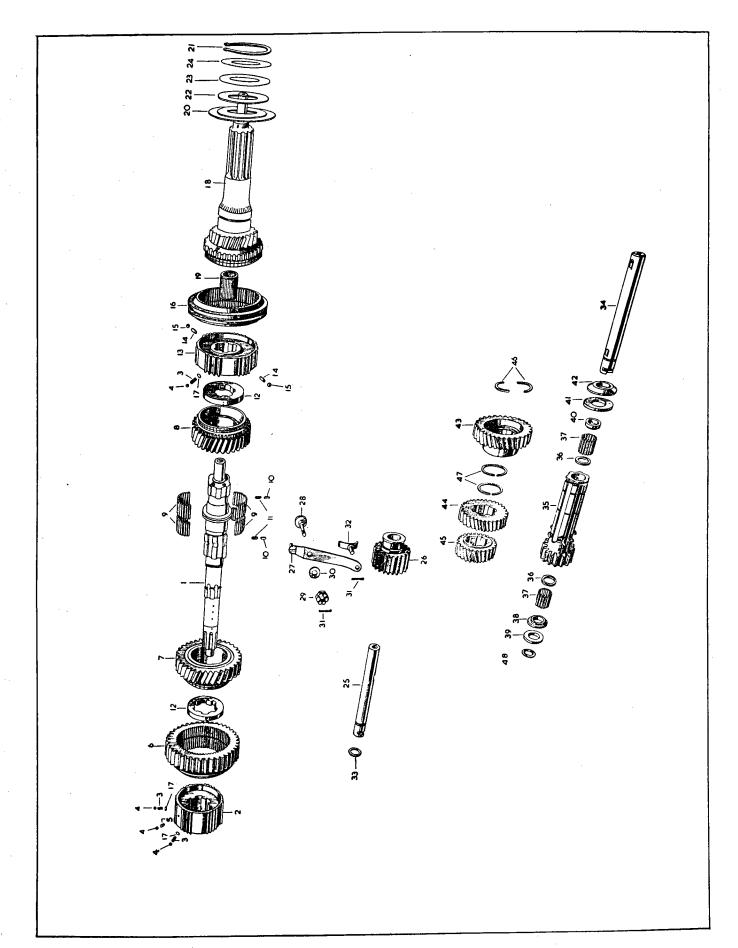

#### **ILLUSTRATIONS**

To aid identification of spares, "exploded" illustrations are incorporated in this catalogue.

These illustrations may be used in the following manner:—

- (a) If a Front Engine Mounting is required, the index shows that the details for the item are printed on page 6 and that it is illustrated on Plate A. Turning to page 6, the necessary information for the ordering of the part is given, whilst the column headed "Plate No." indicates that reference to item number 73 on Plate A will give a photographic view of the component required.
- (b) The details for each illustrated item are printed in the script in numerical Plate number order. An item may therefore be first identified photographically. For example, if a Seal is required for the Water Pump, a picture of the part may be found on Plate D, together with its Plate reference number. It is now an easy matter to find Plate number "D.6" in the script and the Part No. and Technical Description are at once apparent.