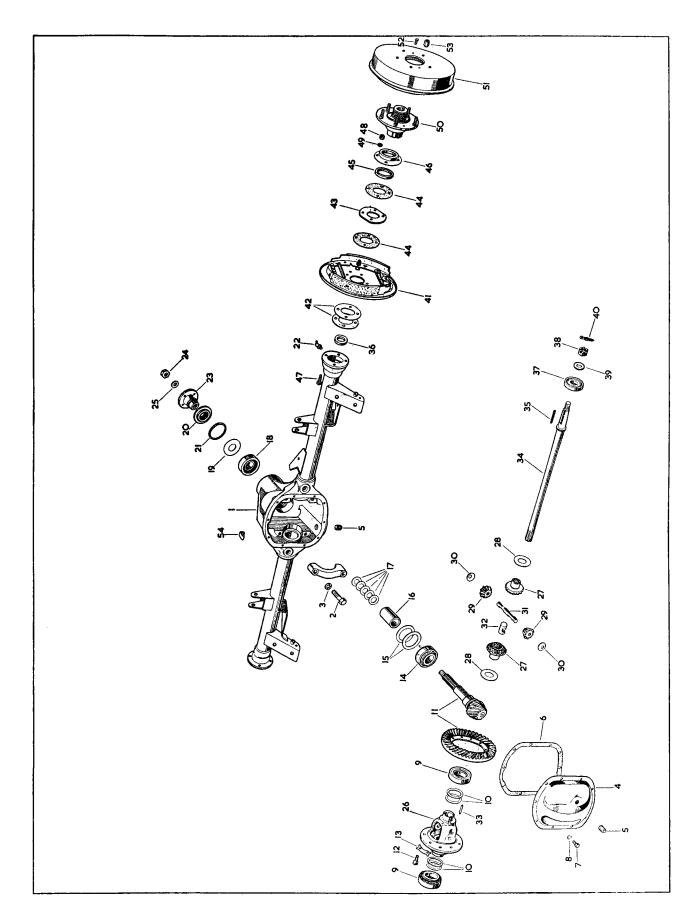

#### **ILLUSTRATIONS**

To aid identification of spares, "exploded" illustrations are incorporated in this catalogue.

These illustrations may be used in the following manner:—

- (a) If a Front Engine Mounting is required, the index shows that the details for the item are printed on page 6 and that it is illustrated on Plate A. Turning to page 6, the necessary information for the ordering of the part is given, whilst the column headed "Plate No." indicates that reference to item number 73 on Plate A will give a photographic view of the component required.
- (b) The details for each illustrated item are printed in the script in numerical Plate number order. An item may therefore be first identified photographically. For example, if a Seal is required for the Water Pump, a picture of the part may be found on Plate D, together with its Plate reference number. It is now an easy matter to find Plate number "D.6" in the script and the Part No. and Technical Description are at once apparent.