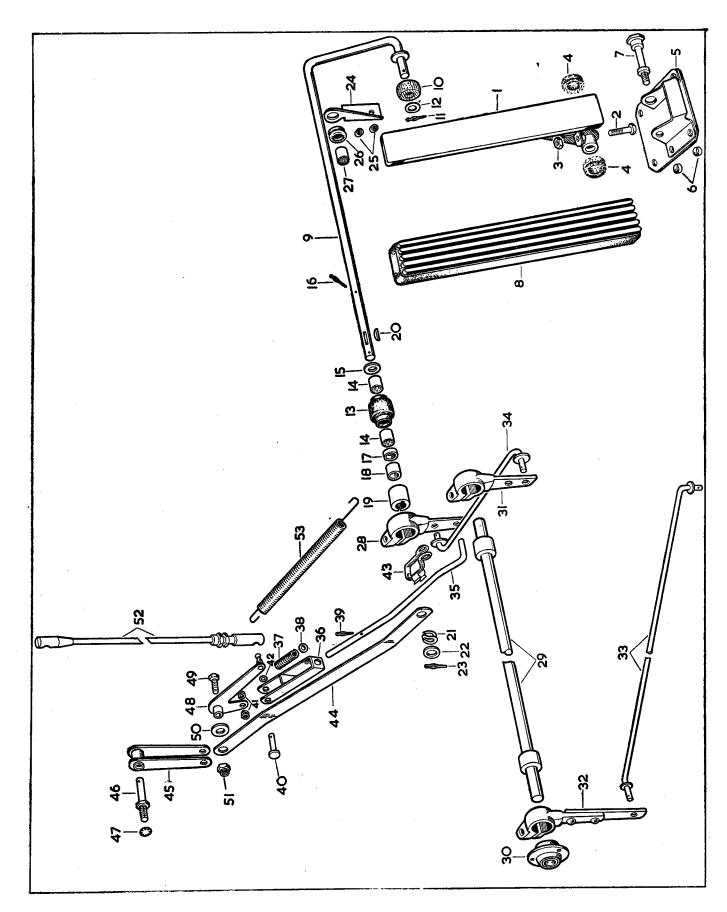

#### **ILLUSTRATIONS**

To aid identification of spares, "exploded" illustrations are incorporated in this catalogue.

These illustrations may be used in the following manner:—

- (a) If a Front Engine Mounting is required, the index shows that the details for the item are printed on page 6 and that it is illustrated on Plate A. Turning to page 6, the necessary information for the ordering of the part is given, whilst the column headed "Plate No." indicates that reference to item number 73 on Plate A will give a photographic view of the component required.
- (b) The details for each illustrated item are printed in the script in numerical Plate number order. An item may therefore be first identified photographically. For example, if a Seal is required for the Water Pump, a picture of the part may be found on Plate D, together with its Plate reference number. It is now an easy matter to find Plate number "D.6" in the script and the Part No. and Technical Description are at once apparent.