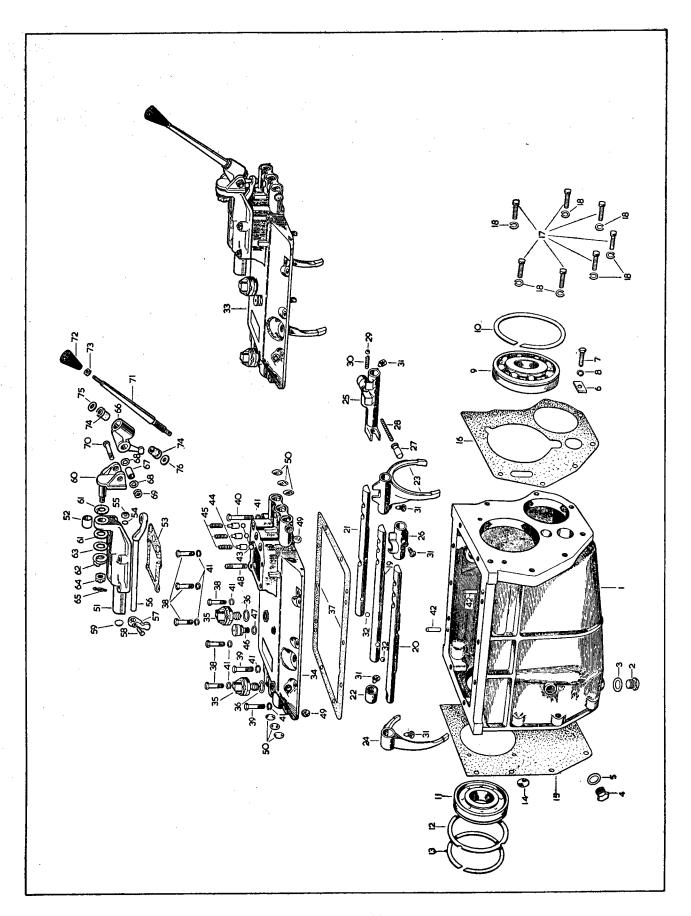

#### **ILLUSTRATIONS**

To aid identification of spares, "exploded" illustrations are incorporated in this catalogue.

These illustrations may be used in the following manner:—

- (a) If a Front Engine Mounting is required, the index shows that the details for the item are printed on page 6 and that it is illustrated on Plate A. Turning to page 6, the necessary information for the ordering of the part is given, whilst the column headed "Plate No." indicates that reference to item number 73 on Plate A will give a photographic view of the component required.
- (b) The details for each illustrated item are printed in the script in numerical Plate number order. An item may therefore be first identified photographically. For example, if a Seal is required for the Water Pump, a picture of the part may be found on Plate D, together with its Plate reference number. It is now an easy matter to find Plate number "D.6" in the script and the Part No. and Technical Description are at once apparent.