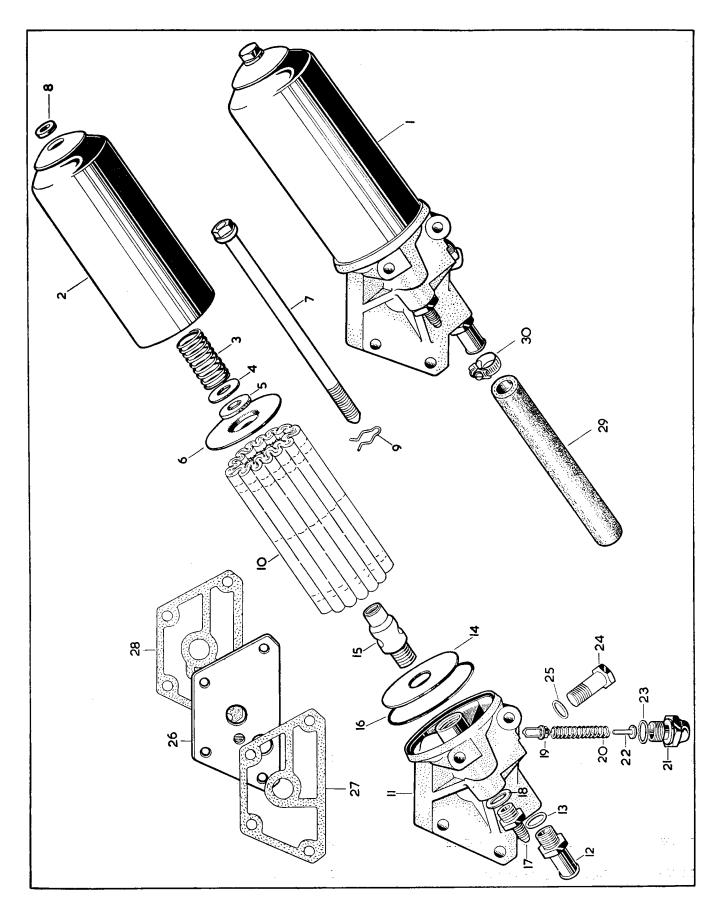

#### **ILLUSTRATIONS**

To aid identification of spares, "exploded" illustrations are incorporated in this catalogue.

These illustrations may be used in the following manner:—

- (a) If a Front Engine Mounting is required, the index shows that the details for the item are printed on page 6 and that it is illustrated on Plate A. Turning to page 6, the necessary information for the ordering of the part is given, whilst the column headed "Plate No." indicates that reference to item number 73 on Plate A will give a photographic view of the component required.
- (b) The details for each illustrated item are printed in the script in numerical Plate number order. An item may therefore be first identified photographically. For example, if a Seal is required for the Water Pump, a picture of the part may be found on Plate D, together with its Plate reference number. It is now an easy matter to find Plate number "D.6" in the script and the Part No. and Technical Description are at once apparent.