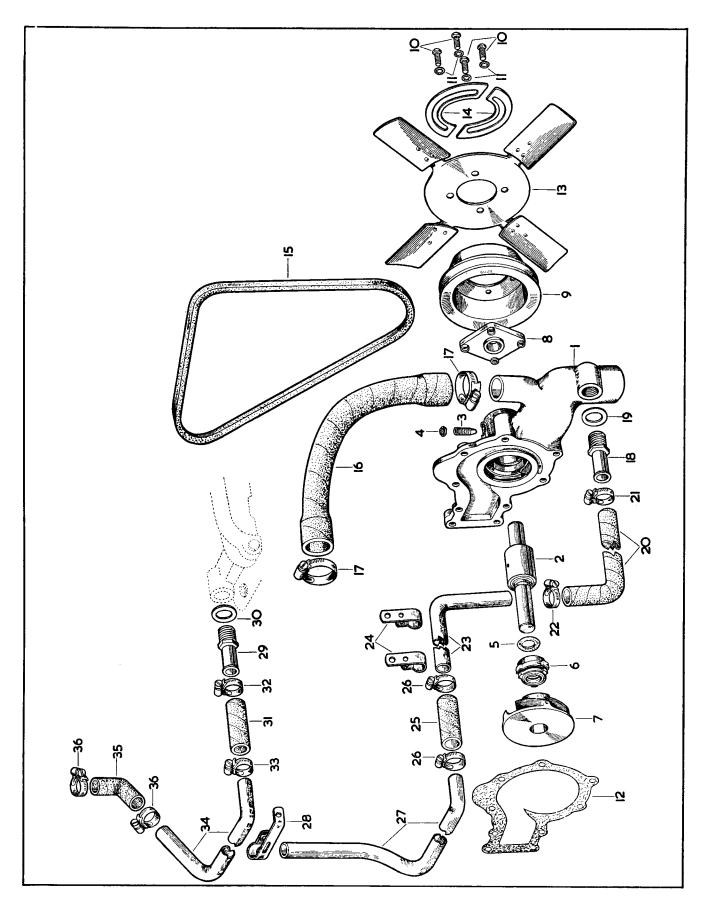

#### **ILLUSTRATIONS**

To aid identification of spares, "exploded" illustrations are incorporated in this catalogue.

These illustrations may be used in the following manner:—

- (a) If a Front Engine Mounting is required, the index shows that the details for the item are printed on page 6 and that it is illustrated on Plate A. Turning to page 6, the necessary information for the ordering of the part is given, whilst the column headed "Plate No." indicates that reference to item number 73 on Plate A will give a photographic view of the component required.
- (b) The details for each illustrated item are printed in the script in numerical Plate number order. An item may therefore be first identified photographically. For example, if a Seal is required for the Water Pump, a picture of the part may be found on Plate D, together with its Plate reference number. It is now an easy matter to find Plate number "D.6" in the script and the Part No. and Technical Description are at once apparent.