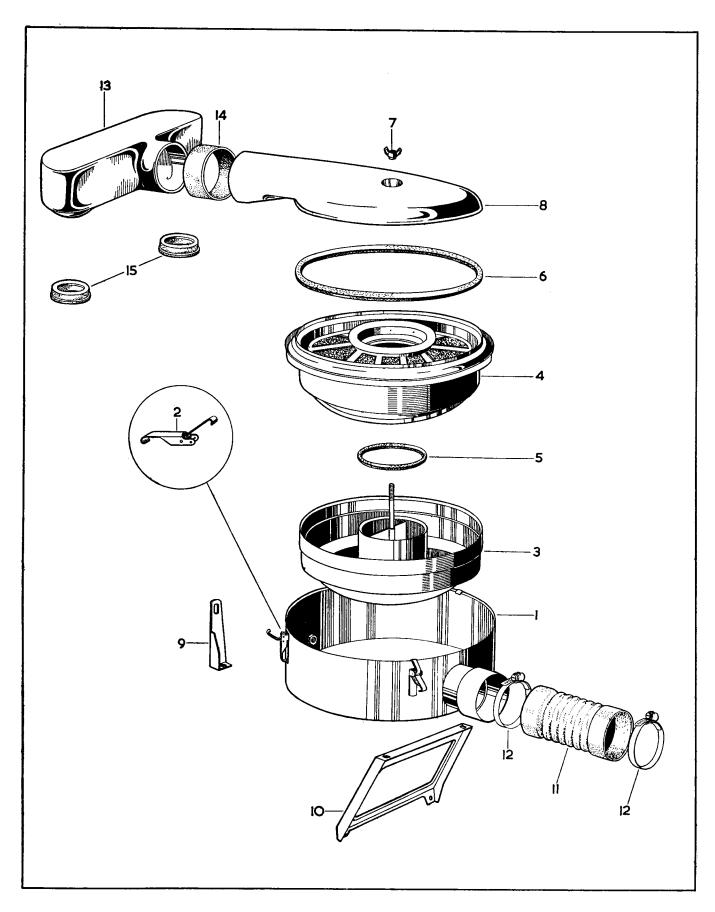

#### **ILLUSTRATIONS**

To aid identification of spares, "exploded" illustrations are incorporated in this catalogue.

These illustrations may be used in the following manner:—

- (a) If a Front Engine Mounting is required, the index shows that the details for the item are printed on page 6 and that it is illustrated on Plate A. Turning to page 6, the necessary information for the ordering of the part is given, whilst the column headed "Plate No." indicates that reference to item number 73 on Plate A will give a photographic view of the component required.
- (b) The details for each illustrated item are printed in the script in numerical Plate number order. An item may therefore be first identified photographically. For example, if a Seal is required for the Water Pump, a picture of the part may be found on Plate D, together with its Plate reference number. It is now an easy matter to find Plate number "D.6" in the script and the Part No. and Technical Description are at once apparent.