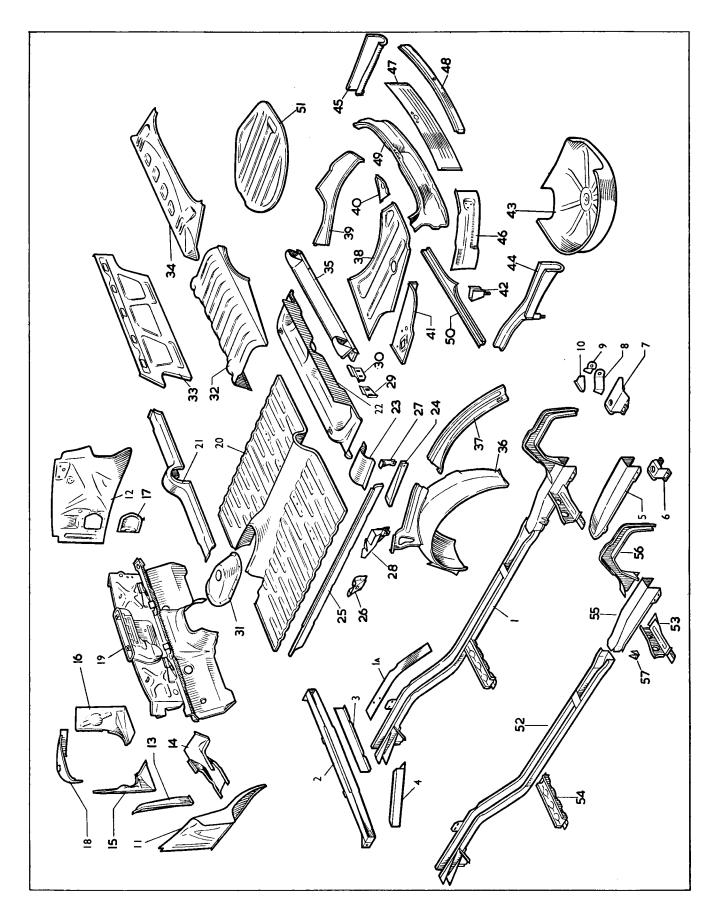

#### **ILLUSTRATIONS**

To aid identification of spares, "exploded" illustrations are incorporated in this catalogue.

These illustrations may be used in the following manner:—

- (a) If a Front Engine Mounting is required, the index shows that the details for the item are printed on page 6 and that it is illustrated on Plate A. Turning to page 6, the necessary information for the ordering of the part is given, whilst the column headed "Plate No." indicates that reference to item number 73 on Plate A will give a photographic view of the component required.
- (b) The details for each illustrated item are printed in the script in numerical Plate number order. An item may therefore be first identified photographically. For example, if a Seal is required for the Water Pump, a picture of the part may be found on Plate D, together with its Plate reference number. It is now an easy matter to find Plate number "D.6" in the script and the Part No. and Technical Description are at once apparent.