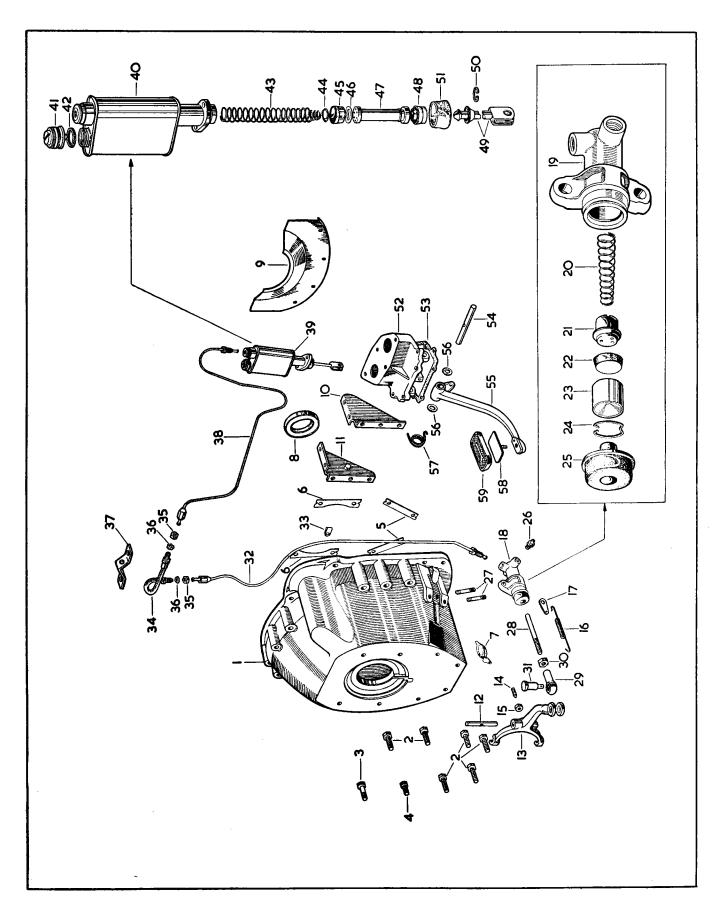

#### **ILLUSTRATIONS**

To aid identification of spares, "exploded" illustrations are incorporated in this catalogue.

These illustrations may be used in the following manner:—

- (a) If a Front Engine Mounting is required, the index shows that the details for the item are printed on page 6 and that it is illustrated on Plate A. Turning to page 6, the necessary information for the ordering of the part is given, whilst the column headed "Plate No." indicates that reference to item number 73 on Plate A will give a photographic view of the component required.
- (b) The details for each illustrated item are printed in the script in numerical Plate number order. An item may therefore be first identified photographically. For example, if a Seal is required for the Water Pump, a picture of the part may be found on Plate D, together with its Plate reference number. It is now an easy matter to find Plate number "D.6" in the script and the Part No. and Technical Description are at once apparent.