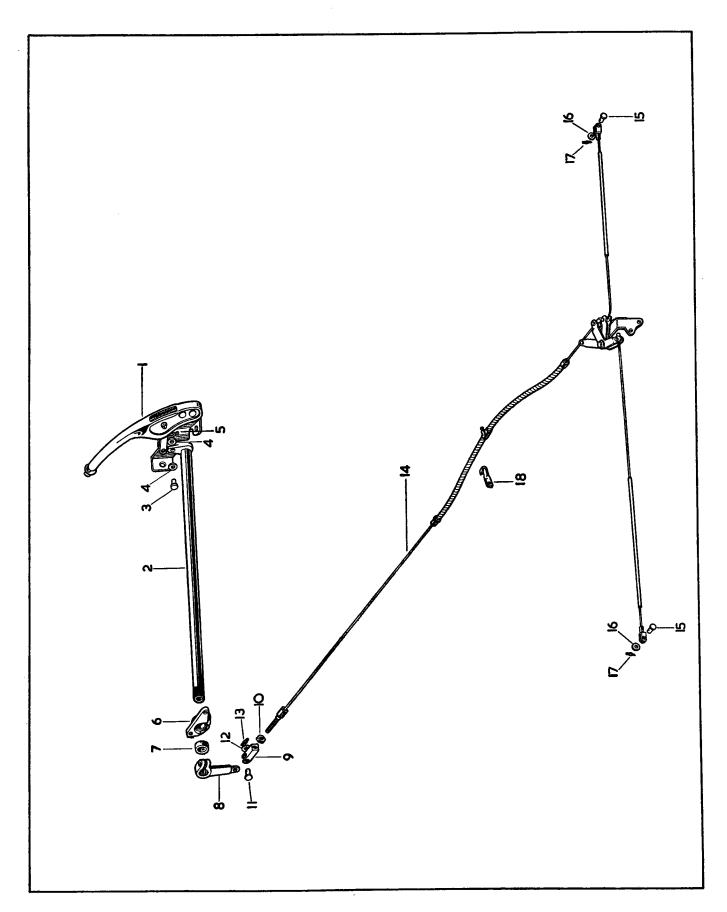

#### **ILLUSTRATIONS**

To aid identification of spares, "exploded" illustrations are incorporated in this catalogue.

These illustrations may be used in the following manner:—

- (a) If a Front Engine Mounting is required, the index shows that the details for the item are printed on page 6 and that it is illustrated on Plate A. Turning to page 6, the necessary information for the ordering of the part is given, whilst the column headed "Plate No." indicates that reference to item number 73 on Plate A will give a photographic view of the component required.
- (b) The details for each illustrated item are printed in the script in numerical Plate number order. An item may therefore be first identified photographically. For example, if a Seal is required for the Water Pump, a picture of the part may be found on Plate D, together with its Plate reference number. It is now an easy matter to find Plate number "D.6" in the script and the Part No. and Technical Description are at once apparent.