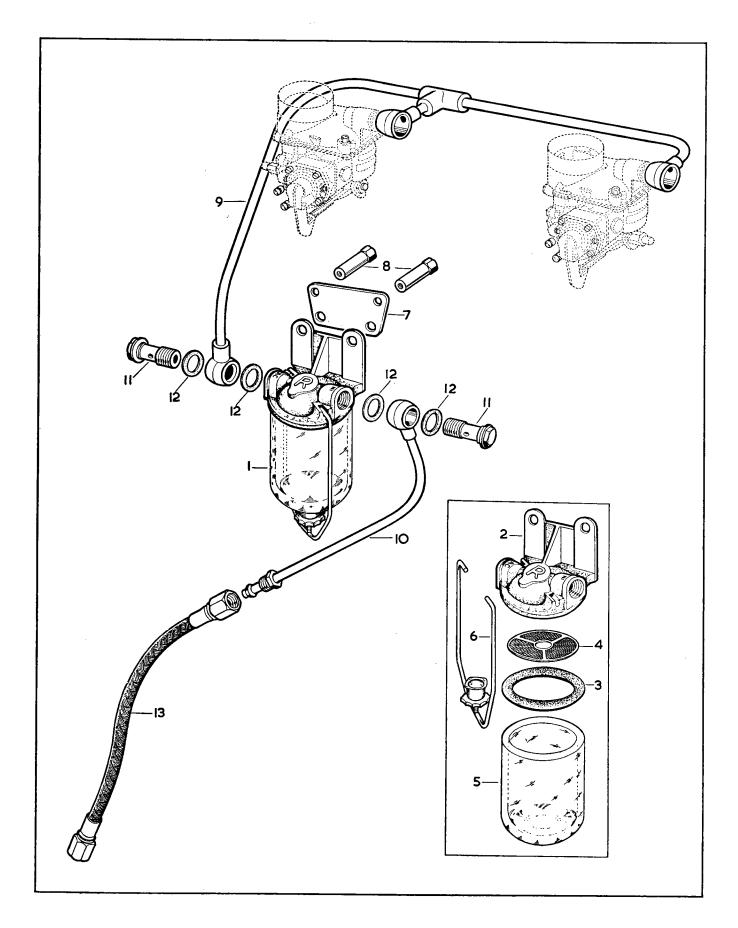

#### **ILLUSTRATIONS**

To aid identification of spares, "exploded" illustrations are incorporated in this catalogue.

These illustrations may be used in the following manner:—

- (a) If a Front Engine Mounting is required, the index shows that the details for the item are printed on page 6 and that it is illustrated on Plate A. Turning to page 6, the necessary information for the ordering of the part is given, whilst the column headed "Plate No." indicates that reference to item number 73 on Plate A will give a photographic view of the component required.
- (b) The details for each illustrated item are printed in the script in numerical Plate number order. An item may therefore be first identified photographically. For example, if a Seal is required for the Water Pump, a picture of the part may be found on Plate D, together with its Plate reference number. It is now an easy matter to find Plate number "D.6" in the script and the Part No. and Technical Description are at once apparent.