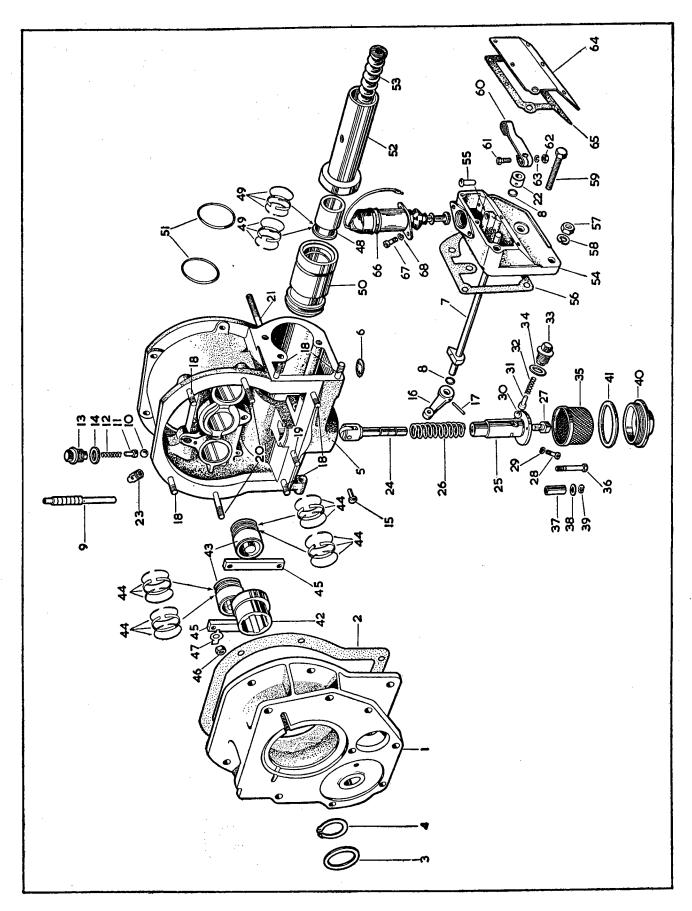

#### **ILLUSTRATIONS**

To aid identification of spares, "exploded" illustrations are incorporated in this catalogue.

These illustrations may be used in the following manner:—

- (a) If a Front Engine Mounting is required, the index shows that the details for the item are printed on page 6 and that it is illustrated on Plate A. Turning to page 6, the necessary information for the ordering of the part is given, whilst the column headed "Plate No." indicates that reference to item number 73 on Plate A will give a photographic view of the component required.
- (b) The details for each illustrated item are printed in the script in numerical Plate number order. An item may therefore be first identified photographically. For example, if a Seal is required for the Water Pump, a picture of the part may be found on Plate D, together with its Plate reference number. It is now an easy matter to find Plate number "D.6" in the script and the Part No. and Technical Description are at once apparent.