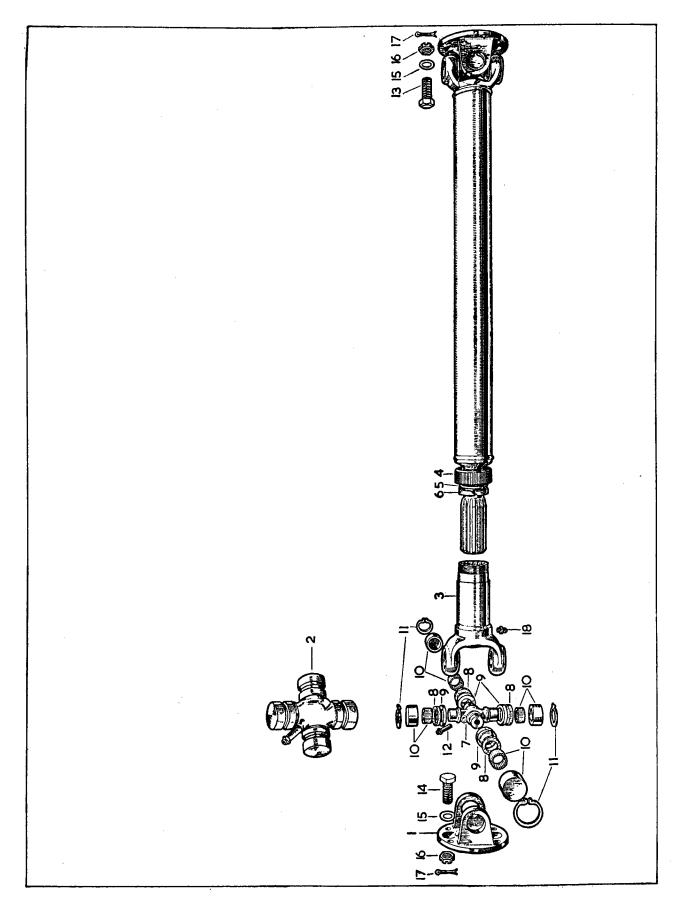

#### **ILLUSTRATIONS**

To aid identification of spares, "exploded" illustrations are incorporated in this catalogue.

These illustrations may be used in the following manner:—

- (a) If a Front Engine Mounting is required, the index shows that the details for the item are printed on page 6 and that it is illustrated on Plate A. Turning to page 6, the necessary information for the ordering of the part is given, whilst the column headed "Plate No." indicates that reference to item number 73 on Plate A will give a photographic view of the component required.
- (b) The details for each illustrated item are printed in the script in numerical Plate number order. An item may therefore be first identified photographically. For example, if a Seal is required for the Water Pump, a picture of the part may be found on Plate D, together with its Plate reference number. It is now an easy matter to find Plate number "D.6" in the script and the Part No. and Technical Description are at once apparent.