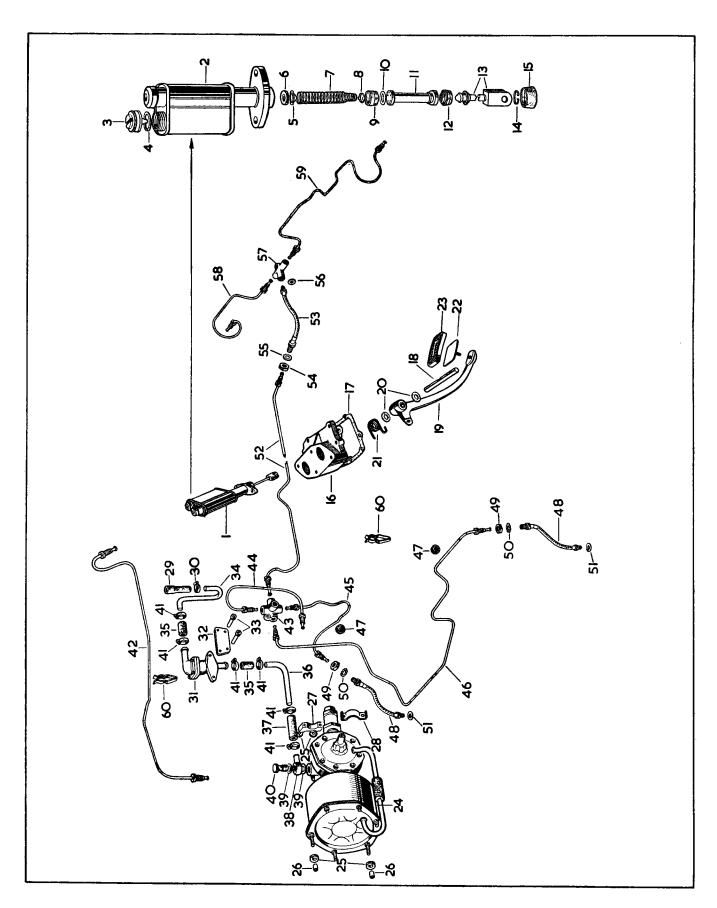

#### **ILLUSTRATIONS**

To aid identification of spares, "exploded" illustrations are incorporated in this catalogue.

These illustrations may be used in the following manner:—

- (a) If a Front Engine Mounting is required, the index shows that the details for the item are printed on page 6 and that it is illustrated on Plate A. Turning to page 6, the necessary information for the ordering of the part is given, whilst the column headed "Plate No." indicates that reference to item number 73 on Plate A will give a photographic view of the component required.
- (b) The details for each illustrated item are printed in the script in numerical Plate number order. An item may therefore be first identified photographically. For example, if a Seal is required for the Water Pump, a picture of the part may be found on Plate D, together with its Plate reference number. It is now an easy matter to find Plate number "D.6" in the script and the Part No. and Technical Description are at once apparent.