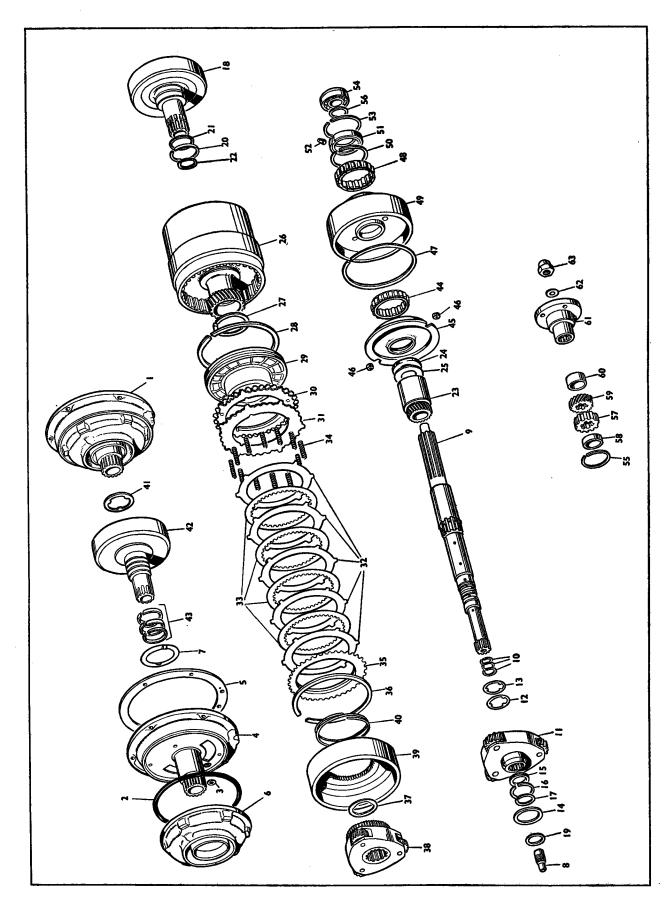

#### **ILLUSTRATIONS**

To aid identification of spares, "exploded" illustrations are incorporated in this catalogue.

These illustrations may be used in the following manner:—

- (a) If a Front Engine Mounting is required, the index shows that the details for the item are printed on page 6 and that it is illustrated on Plate A. Turning to page 6, the necessary information for the ordering of the part is given, whilst the column headed "Plate No." indicates that reference to item number 73 on Plate A will give a photographic view of the component required.
- (b) The details for each illustrated item are printed in the script in numerical Plate number order. An item may therefore be first identified photographically. For example, if a Seal is required for the Water Pump, a picture of the part may be found on Plate D, together with its Plate reference number. It is now an easy matter to find Plate number "D.6" in the script and the Part No. and Technical Description are at once apparent.

An order for spares in connection with an Automatic Transmission Unit must be accompanied by the **Transmission Serial Number**. If it is desired to replace the Converter Assembly, however, the order for this Component must bear the **Serial number of the Converter** which will be found stamped on the engine side of the Flywheel, adjacent to the Starter Ring Gear.