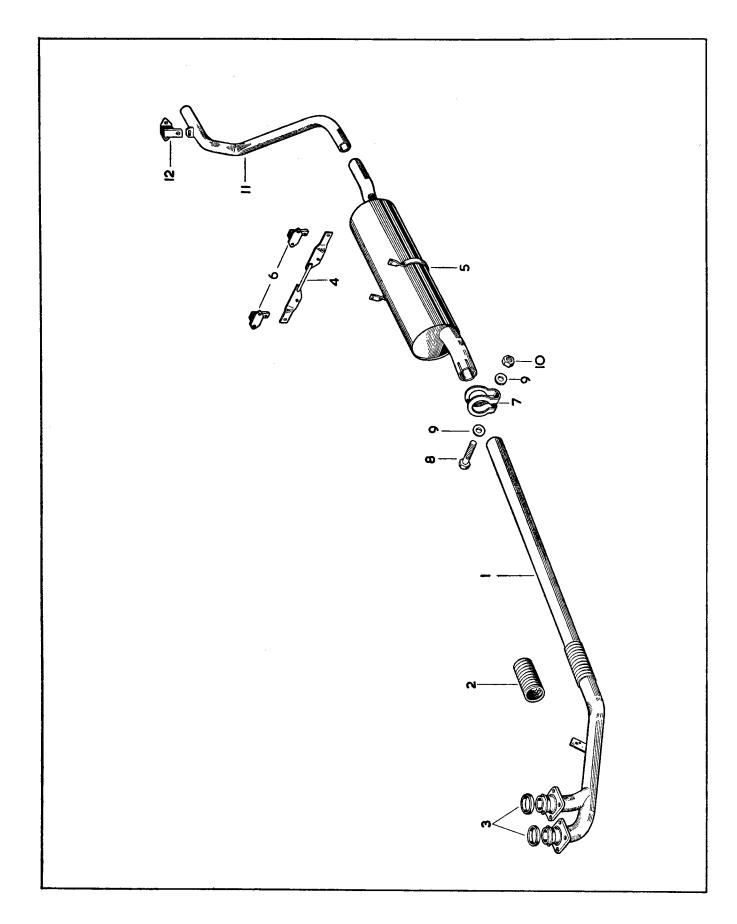

#### **ILLUSTRATIONS**

To aid identification of spares, "exploded" illustrations are incorporated in this catalogue.

These illustrations may be used in the following manner:—

- (a) If a Front Engine Mounting is required, the index shows that the details for the item are printed on page 6 and that it is illustrated on Plate A. Turning to page 6, the necessary information for the ordering of the part is given, whilst the column headed "Plate No." indicates that reference to item number 73 on Plate A will give a photographic view of the component required.
- (b) The details for each illustrated item are printed in the script in numerical Plate number order. An item may therefore be first identified photographically. For example, if a Seal is required for the Water Pump, a picture of the part may be found on Plate D, together with its Plate reference number. It is now an easy matter to find Plate number "D.6" in the script and the Part No. and Technical Description are at once apparent.