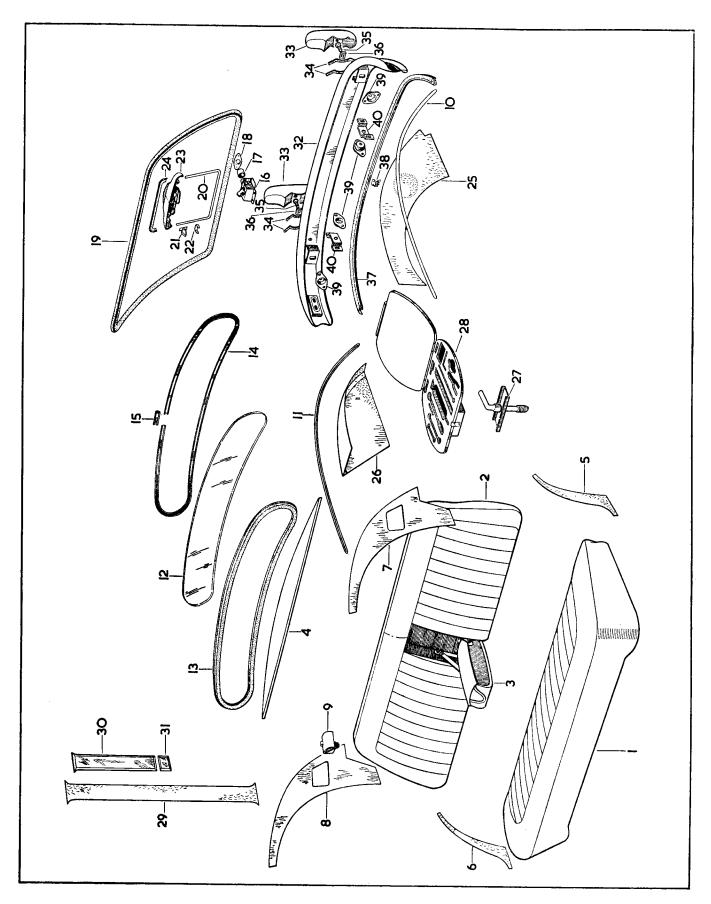

#### **ILLUSTRATIONS**

To aid identification of spares, "exploded" illustrations are incorporated in this catalogue.

These illustrations may be used in the following manner:—

- (a) If a Front Engine Mounting is required, the index shows that the details for the item are printed on page 6 and that it is illustrated on Plate A. Turning to page 6, the necessary information for the ordering of the part is given, whilst the column headed "Plate No." indicates that reference to item number 73 on Plate A will give a photographic view of the component required.
- (b) The details for each illustrated item are printed in the script in numerical Plate number order. An item may therefore be first identified photographically. For example, if a Seal is required for the Water Pump, a picture of the part may be found on Plate D, together with its Plate reference number. It is now an easy matter to find Plate number "D.6" in the script and the Part No. and Technical Description are at once apparent.