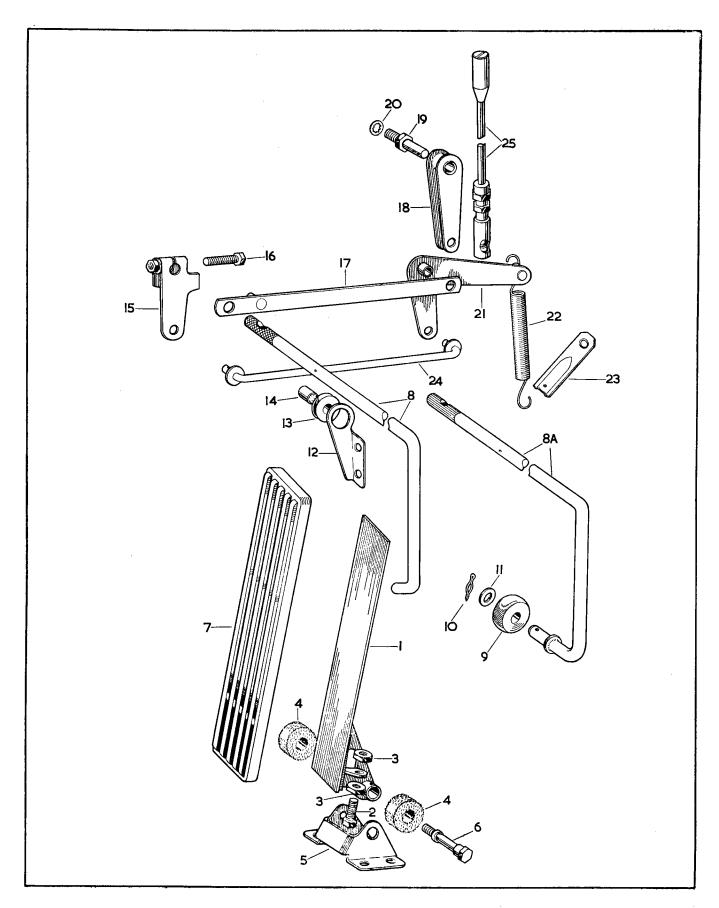

#### **ILLUSTRATIONS**

To aid identification of spares, "exploded" illustrations are incorporated in this catalogue.

These illustrations may be used in the following manner:—

- (a) If a Front Engine Mounting is required, the index shows that the details for the item are printed on page 6 and that it is illustrated on Plate A. Turning to page 6, the necessary information for the ordering of the part is given, whilst the column headed "Plate No." indicates that reference to item number 73 on Plate A will give a photographic view of the component required.
- (b) The details for each illustrated item are printed in the script in numerical Plate number order. An item may therefore be first identified photographically. For example, if a Seal is required for the Water Pump, a picture of the part may be found on Plate D, together with its Plate reference number. It is now an easy matter to find Plate number "D.6" in the script and the Part No. and Technical Description are at once apparent.