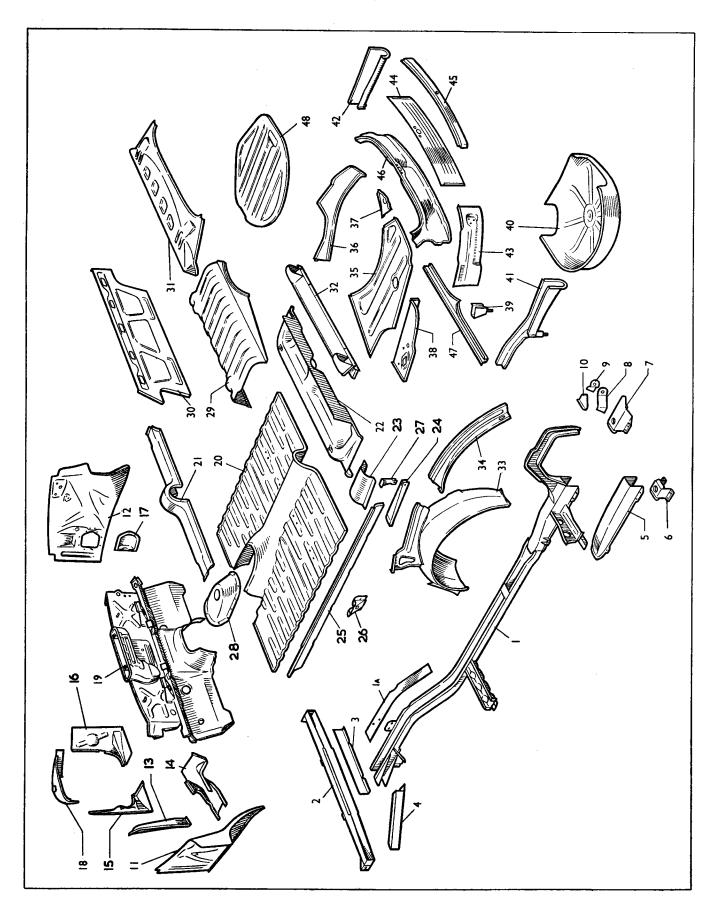

#### **ILLUSTRATIONS**

To aid identification of spares, "exploded" illustrations are incorporated in this catalogue.

These illustrations may be used in the following manner:—

- (a) If a Front Engine Mounting is required, the index shows that the details for the item are printed on page 6 and that it is illustrated on Plate A. Turning to page 6, the necessary information for the ordering of the part is given, whilst the column headed "Plate No." indicates that reference to item number 73 on Plate A will give a photographic view of the component required.
- (b) The details for each illustrated item are printed in the script in numerical Plate number order. An item may therefore be first identified photographically. For example, if a Seal is required for the Water Pump, a picture of the part may be found on Plate D, together with its Plate reference number. It is now an easy matter to find Plate number "D.6" in the script and the Part No. and Technical Description are at once apparent.