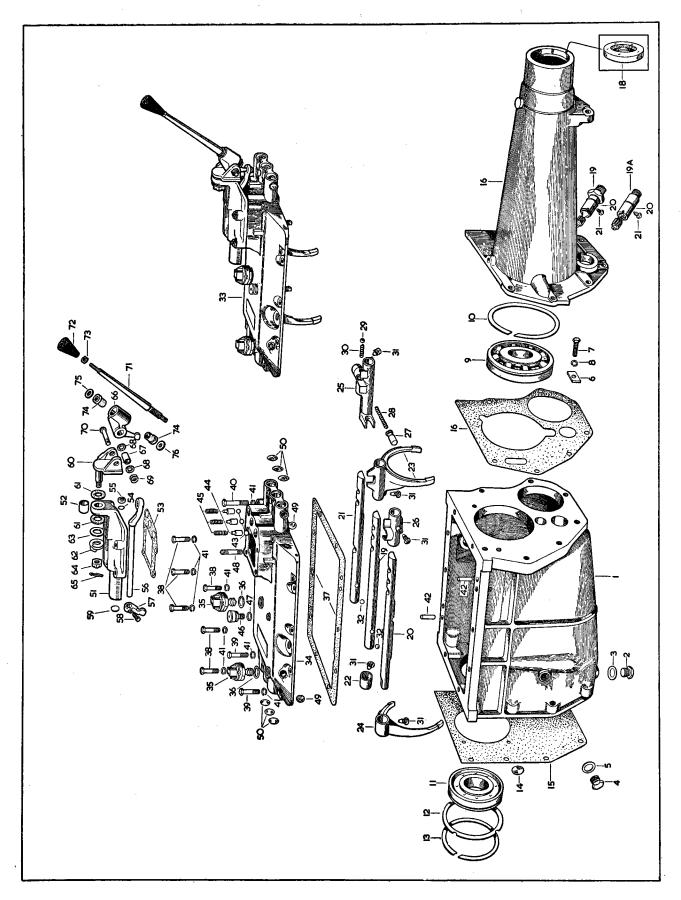

#### **ILLUSTRATIONS**

To aid identification of spares, "exploded" illustrations are incorporated in this catalogue.

These illustrations may be used in the following manner:—

- (a) If a Front Engine Mounting is required, the index shows that the details for the item are printed on page 6 and that it is illustrated on Plate A. Turning to page 6, the necessary information for the ordering of the part is given, whilst the column headed "Plate No." indicates that reference to item number 73 on Plate A will give a photographic view of the component required.
- (b) The details for each illustrated item are printed in the script in numerical Plate number order. An item may therefore be first identified photographically. For example, if a Seal is required for the Water Pump, a picture of the part may be found on Plate D, together with its Plate reference number. It is now an easy matter to find Plate number "D.6" in the script and the Part No. and Technical Description are at once apparent.