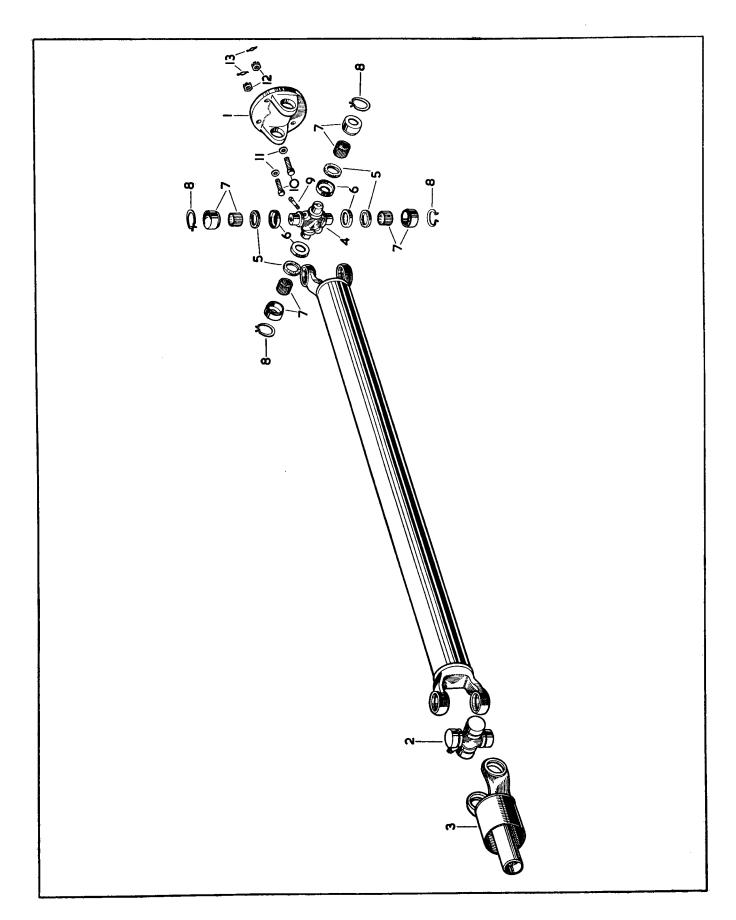

#### **ILLUSTRATIONS**

To aid identification of spares, "exploded" illustrations are incorporated in this catalogue.

These illustrations may be used in the following manner:—

- (a) If a Front Engine Mounting is required, the index shows that the details for the item are printed on page 6 and that it is illustrated on Plate A. Turning to page 6, the necessary information for the ordering of the part is given, whilst the column headed "Plate No." indicates that reference to item number 73 on Plate A will give a photographic view of the component required.
- (b) The details for each illustrated item are printed in the script in numerical Plate number order. An item may therefore be first identified photographically. For example, if a Seal is required for the Water Pump, a picture of the part may be found on Plate D, together with its Plate reference number. It is now an easy matter to find Plate number "D.6" in the script and the Part No. and Technical Description are at once apparent.