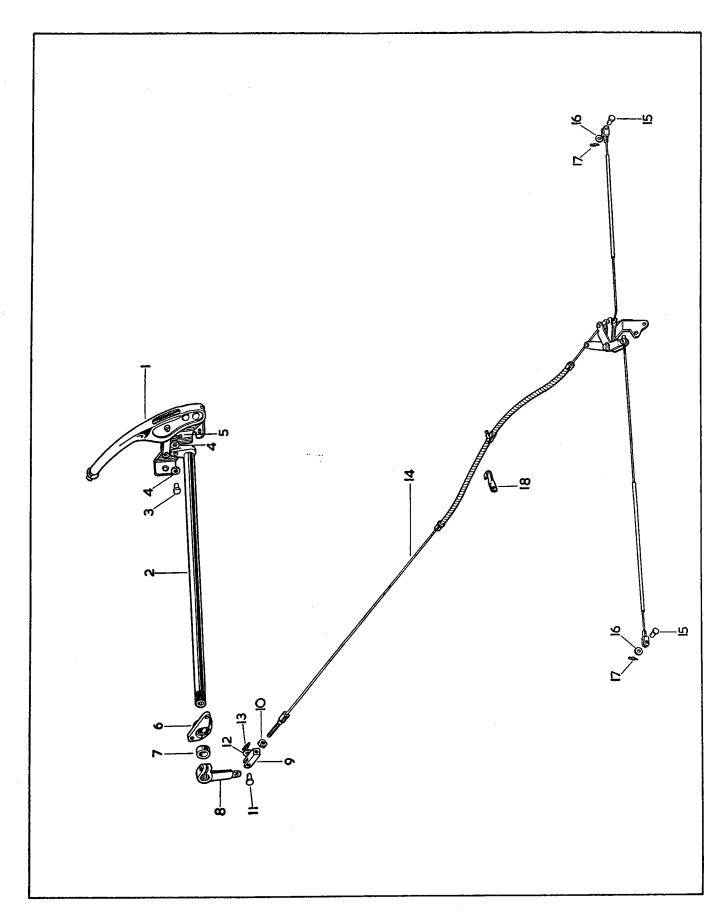

#### **ILLUSTRATIONS**

To aid identification of spares, "exploded" illustrations are incorporated in this catalogue.

These illustrations may be used in the following manner:—

- (a) If a Front Engine Mounting is required, the index shows that the details for the item are printed on page 6 and that it is illustrated on Plate A. Turning to page 6, the necessary information for the ordering of the part is given, whilst the column headed "Plate No." indicates that reference to item number 73 on Plate A will give a photographic view of the component required.
- (b) The details for each illustrated item are printed in the script in numerical Plate number order. An item may therefore be first identified photographically. For example, if a Seal is required for the Water Pump, a picture of the part may be found on Plate D, together with its Plate reference number. It is now an easy matter to find Plate number "D.6" in the script and the Part No. and Technical Description are at once apparent.