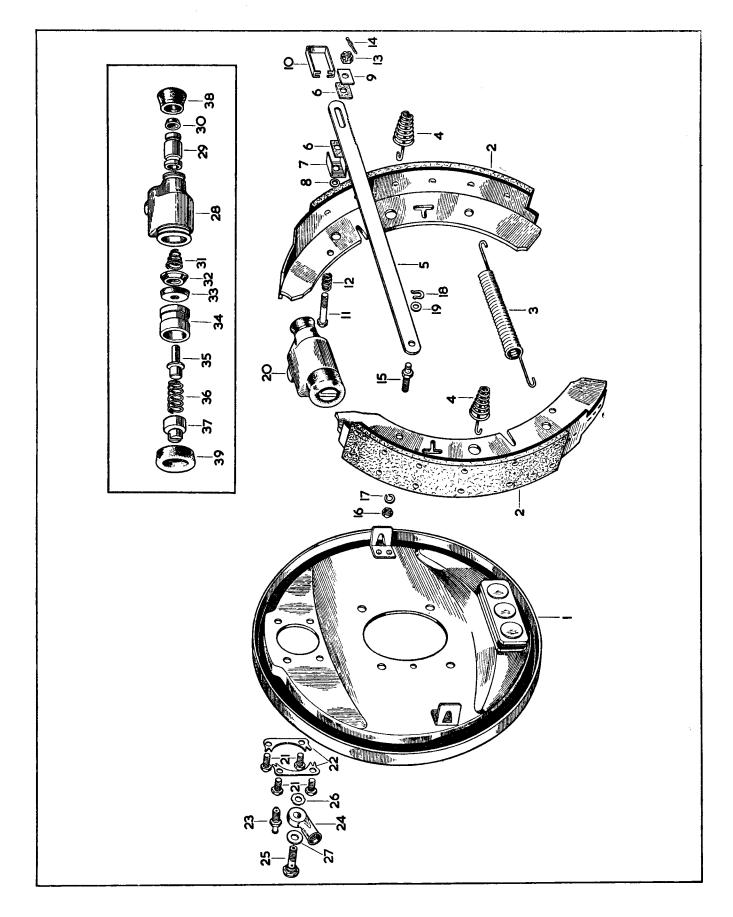

#### **ILLUSTRATIONS**

To aid identification of spares, "exploded" illustrations are incorporated in this catalogue.

These illustrations may be used in the following manner:—

- (a) If a Front Engine Mounting is required, the index shows that the details for the item are printed on page 6 and that it is illustrated on Plate A. Turning to page 6, the necessary information for the ordering of the part is given, whilst the column headed "Plate No." indicates that reference to item number 73 on Plate A will give a photographic view of the component required.
- (b) The details for each illustrated item are printed in the script in numerical Plate number order. An item may therefore be first identified photographically. For example, if a Seal is required for the Water Pump, a picture of the part may be found on Plate D, together with its Plate reference number. It is now an easy matter to find Plate number "D.6" in the script and the Part No. and Technical Description are at once apparent.