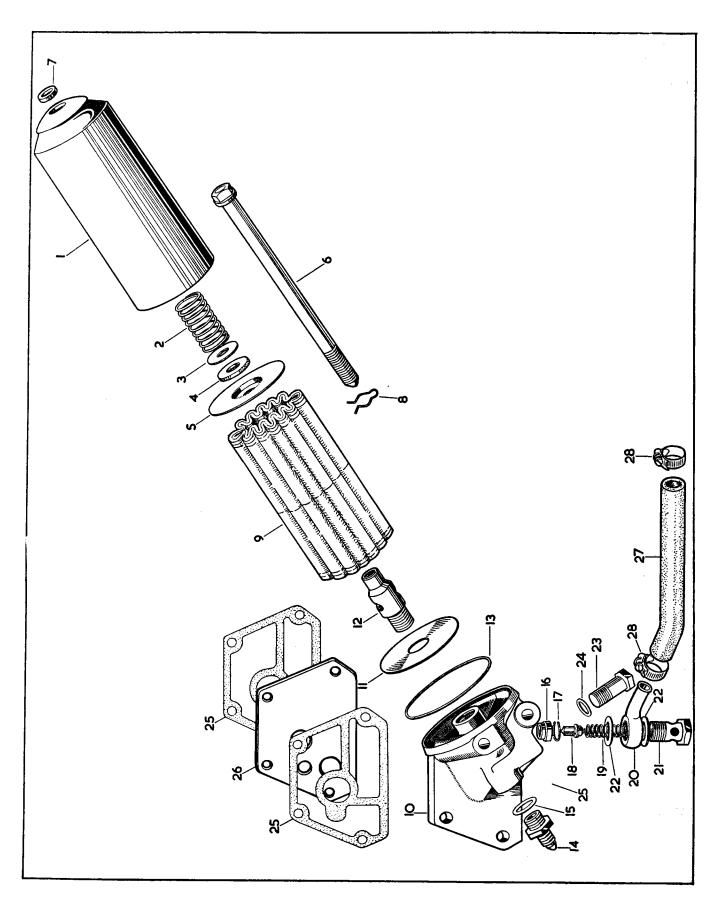

#### **ILLUSTRATIONS**

To aid identification of spares, "exploded" illustrations are incorporated in this catalogue.

These illustrations may be used in the following manner:—

- (a) If a Front Engine Mounting is required, the index shows that the details for the item are printed on page 6 and that it is illustrated on Plate A. Turning to page 6, the necessary information for the ordering of the part is given, whilst the column headed "Plate No." indicates that reference to item number 73 on Plate A will give a photographic view of the component required.
- (b) The details for each illustrated item are printed in the script in numerical Plate number order. An item may therefore be first identified photographically. For example, if a Seal is required for the Water Pump, a picture of the part may be found on Plate D, together with its Plate reference number. It is now an easy matter to find Plate number "D.6" in the script and the Part No. and Technical Description are at once apparent.