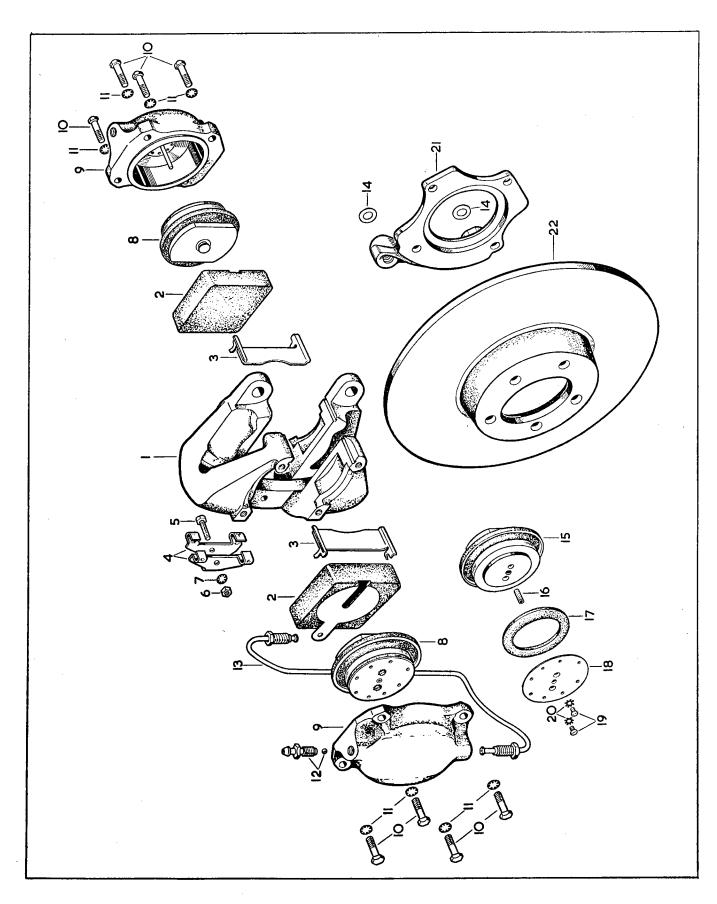

#### **ILLUSTRATIONS**

To aid identification of spares, "exploded" illustrations are incorporated in this catalogue.

These illustrations may be used in the following manner:—

- (a) If a Front Engine Mounting is required, the index shows that the details for the item are printed on page 6 and that it is illustrated on Plate A. Turning to page 6, the necessary information for the ordering of the part is given, whilst the column headed "Plate No." indicates that reference to item number 73 on Plate A will give a photographic view of the component required.
- (b) The details for each illustrated item are printed in the script in numerical Plate number order. An item may therefore be first identified photographically. For example, if a Seal is required for the Water Pump, a picture of the part may be found on Plate D, together with its Plate reference number. It is now an easy matter to find Plate number "D.6" in the script and the Part No. and Technical Description are at once apparent.

Details for STANDARD ITEMS printed on WHITE PAGES

Details for AUTOMATIC TRANSMISSION printed on PINK PAGES

Details for OVERDRIVE UNIT printed on BLUE PAGES

Details for DISC BRAKES printed on SLATE PAGES

**PUBLICATION 1.26** 