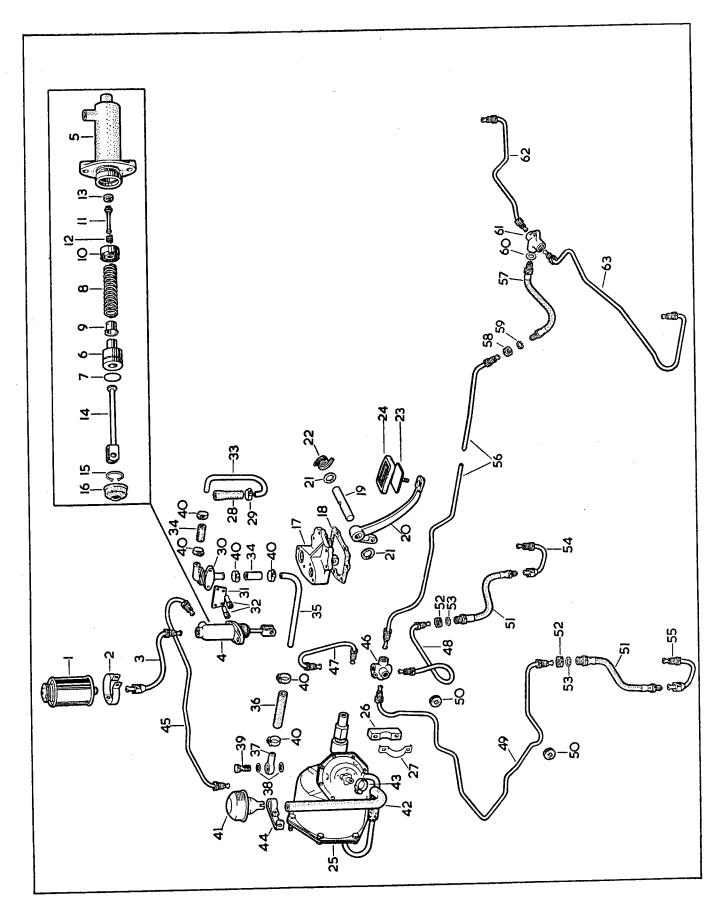

#### **ILLUSTRATIONS**

To aid identification of spares, "exploded" illustrations are incorporated in this catalogue.

These illustrations may be used in the following manner:—

- (a) If a Front Engine Mounting is required, the index shows that the details for the item are printed on page 6 and that it is illustrated on Plate A. Turning to page 6, the necessary information for the ordering of the part is given, whilst the column headed "Plate No." indicates that reference to item number 73 on Plate A will give a photographic view of the component required.
- (b) The details for each illustrated item are printed in the script in numerical Plate number order. An item may therefore be first identified photographically. For example, if a Seal is required for the Water Pump, a picture of the part may be found on Plate D, together with its Plate reference number. It is now an easy matter to find Plate number "D.6" in the script and the Part No. and Technical Description are at once apparent.