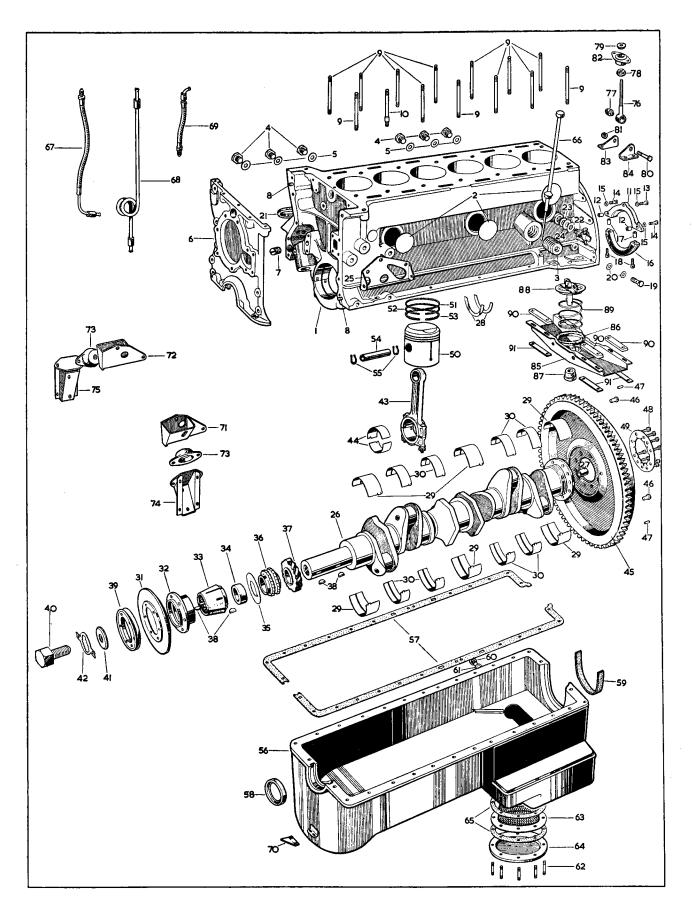

#### **ILLUSTRATIONS**

To aid identification of spares, "exploded" illustrations are incorporated in this catalogue.

These illustrations may be used in the following manner:—

- (a) If a Front Engine Mounting is required, the index shows that the details for the item are printed on page 6 and that it is illustrated on Plate A. Turning to page 6, the necessary information for the ordering of the part is given, whilst the column headed "Plate No." indicates that reference to item number 73 on Plate A will give a photographic view of the component required.
- (b) The details for each illustrated item are printed in the script in numerical Plate number order. An item may therefore be first identified photographically. For example, if a Seal is required for the Water Pump, a picture of the part may be found on Plate D, together with its Plate reference number. It is now an easy matter to find Plate number "D.6" in the script and the Part No. and Technical Description are at once apparent.