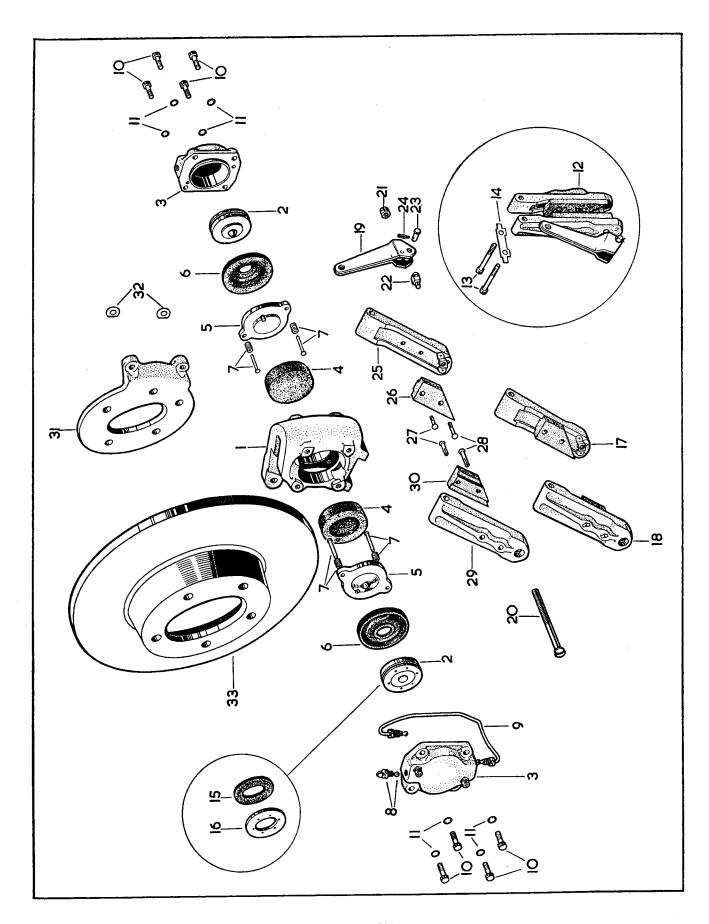

#### **ILLUSTRATIONS**

To aid identification of spares, "exploded" illustrations are incorporated in this catalogue.

These illustrations may be used in the following manner:—

- (a) If a Front Engine Mounting is required, the index shows that the details for the item are printed on page 6 and that it is illustrated on Plate A. Turning to page 6, the necessary information for the ordering of the part is given, whilst the column headed "Plate No." indicates that reference to item number 73 on Plate A will give a photographic view of the component required.
- (b) The details for each illustrated item are printed in the script in numerical Plate number order. An item may therefore be first identified photographically. For example, if a Seal is required for the Water Pump, a picture of the part may be found on Plate D, together with its Plate reference number. It is now an easy matter to find Plate number "D.6" in the script and the Part No. and Technical Description are at once apparent.