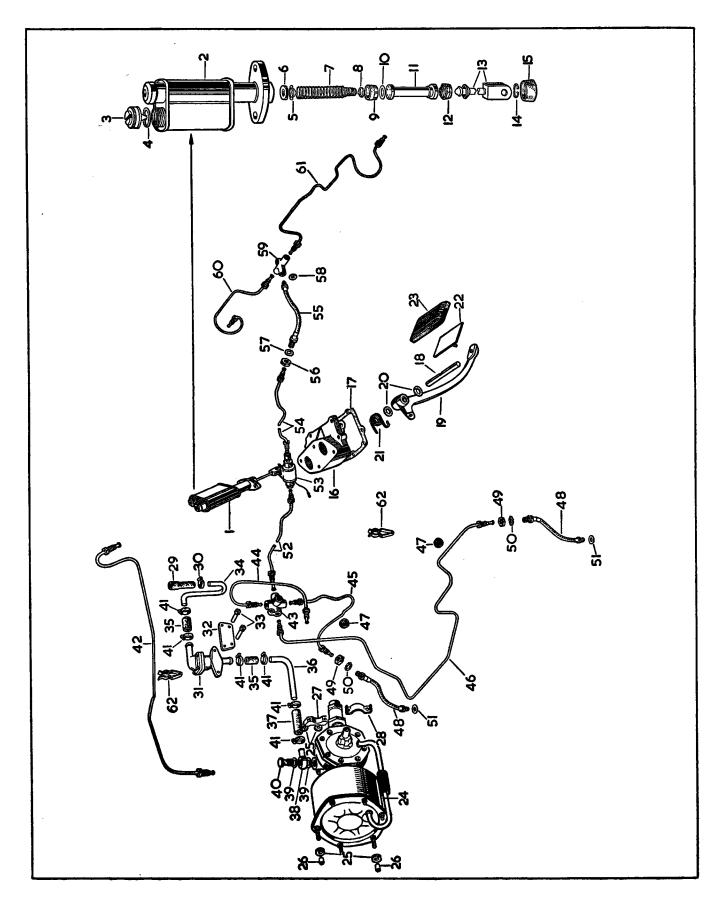

#### **ILLUSTRATIONS**

To aid identification of spares, "exploded" illustrations are incorporated in this catalogue.

These illustrations may be used in the following manner:—

- (a) If a Front Engine Mounting is required, the index shows that the details for the item are printed on page 6 and that it is illustrated on Plate A. Turning to page 6, the necessary information for the ordering of the part is given, whilst the column headed "Plate No." indicates that reference to item number 73 on Plate A will give a photographic view of the component required.
- (b) The details for each illustrated item are printed in the script in numerical Plate number order. An item may therefore be first identified photographically. For example, if a Seal is required for the Water Pump, a picture of the part may be found on Plate D, together with its Plate reference number. It is now an easy matter to find Plate number "D.6" in the script and the Part No. and Technical Description are at once apparent.