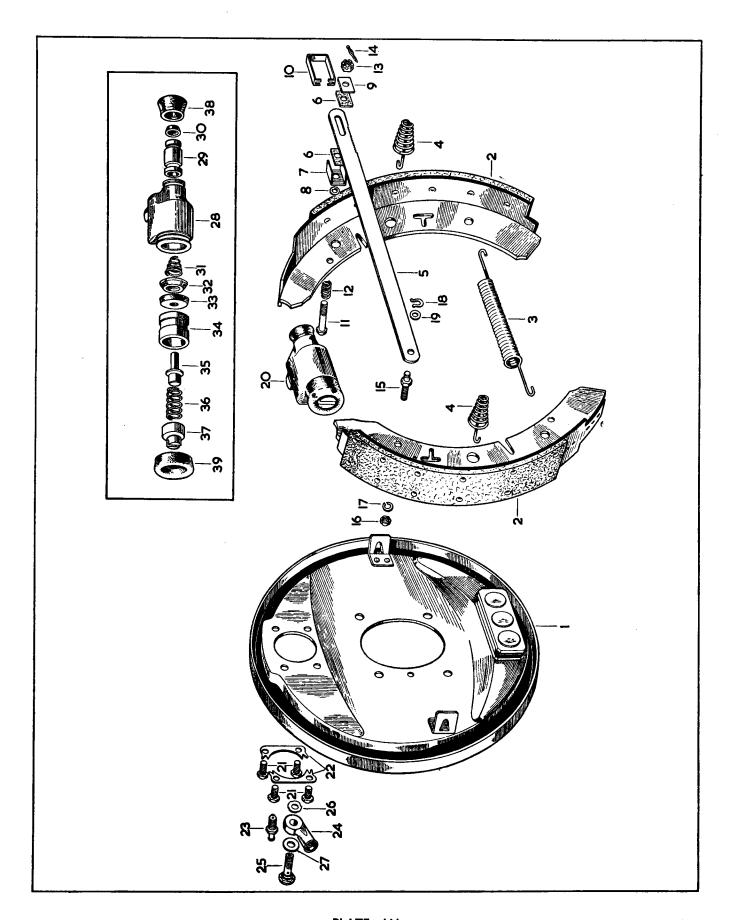

#### **ILLUSTRATIONS**

To aid identification of spares, "exploded" illustrations are incorporated in this catalogue.

These illustrations may be used in the following manner:—

- (a) If a Front Engine Mounting is required, the index shows that the details for the item are printed on page 6 and that it is illustrated on Plate A. Turning to page 6, the necessary information for the ordering of the part is given, whilst the column headed "Plate No." indicates that reference to item number 73 on Plate A will give a photographic view of the component required.
- (b) The details for each illustrated item are printed in the script in numerical Plate number order. An item may therefore be first identified photographically. For example, if a Seal is required for the Water Pump, a picture of the part may be found on Plate D, together with its Plate reference number. It is now an easy matter to find Plate number "D.6" in the script and the Part No. and Technical Description are at once apparent.