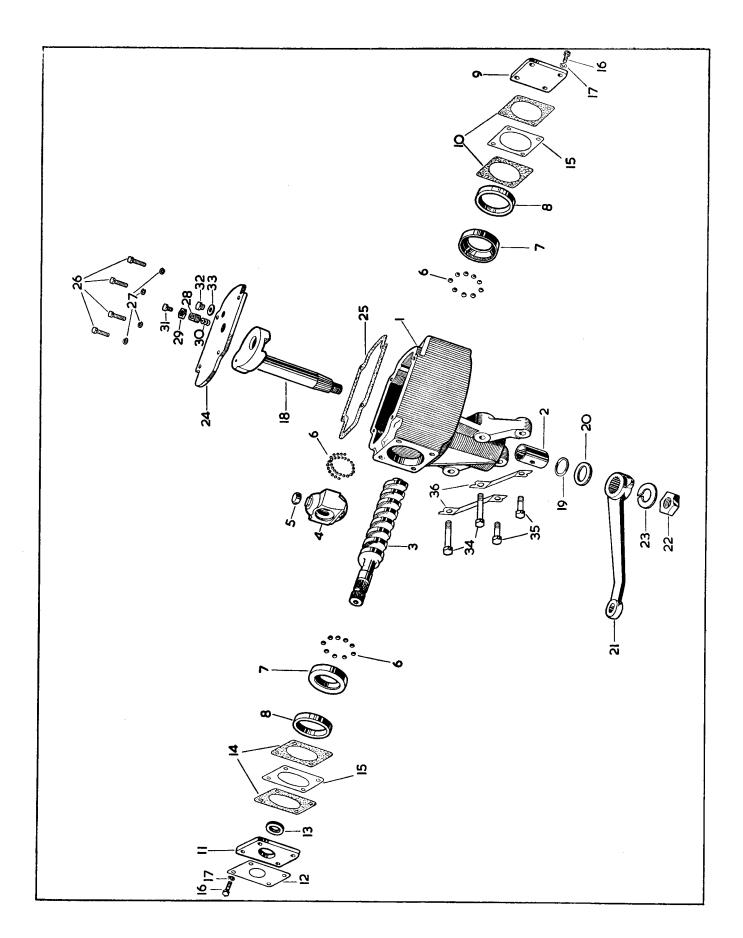

#### **ILLUSTRATIONS**

To aid identification of spares, "exploded" illustrations are incorporated in this catalogue.

These illustrations may be used in the following manner:—

- (a) If a Front Engine Mounting is required, the index shows that the details for the item are printed on page 6 and that it is illustrated on Plate A. Turning to page 6, the necessary information for the ordering of the part is given, whilst the column headed "Plate No." indicates that reference to item number 73 on Plate A will give a photographic view of the component required.
- (b) The details for each illustrated item are printed in the script in numerical Plate number order. An item may therefore be first identified photographically. For example, if a Seal is required for the Water Pump, a picture of the part may be found on Plate D, together with its Plate reference number. It is now an easy matter to find Plate number "D.6" in the script and the Part No. and Technical Description are at once apparent.