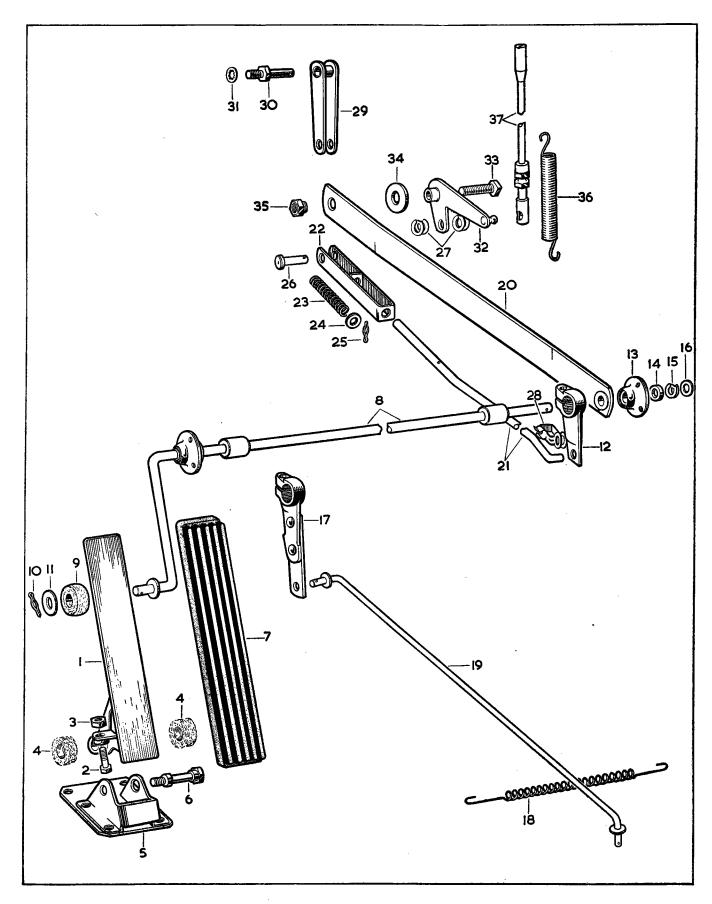

#### **ILLUSTRATIONS**

To aid identification of spares, "exploded" illustrations are incorporated in this catalogue.

These illustrations may be used in the following manner:—

- (a) If a Front Engine Mounting is required, the index shows that the details for the item are printed on page 6 and that it is illustrated on Plate A. Turning to page 6, the necessary information for the ordering of the part is given, whilst the column headed "Plate No." indicates that reference to item number 73 on Plate A will give a photographic view of the component required.
- (b) The details for each illustrated item are printed in the script in numerical Plate number order. An item may therefore be first identified photographically. For example, if a Seal is required for the Water Pump, a picture of the part may be found on Plate D, together with its Plate reference number. It is now an easy matter to find Plate number "D.6" in the script and the Part No. and Technical Description are at once apparent.