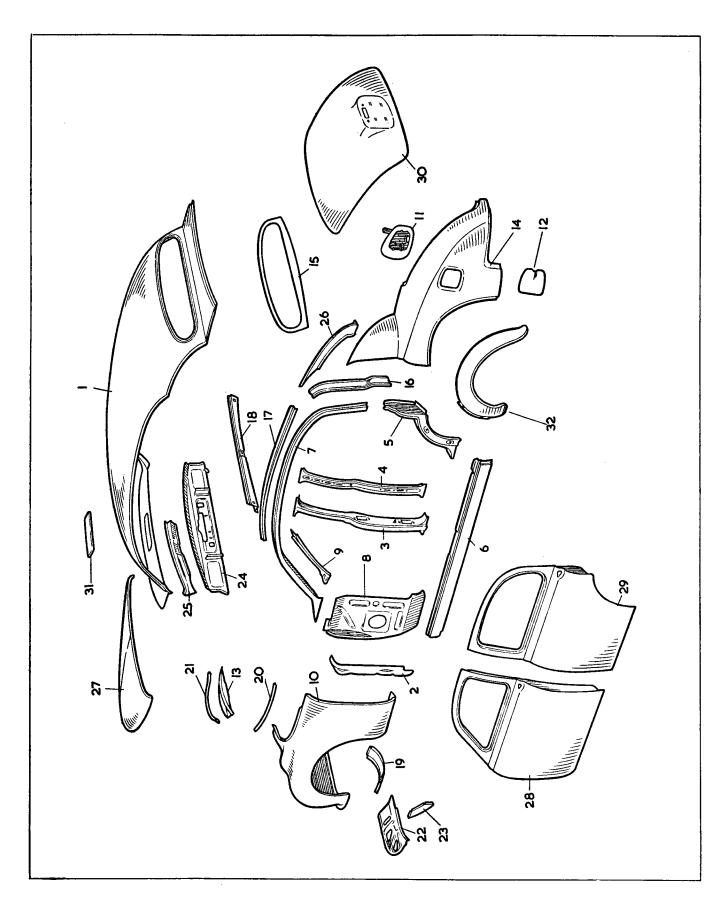

#### **ILLUSTRATIONS**

To aid identification of spares, "exploded" illustrations are incorporated in this catalogue.

These illustrations may be used in the following manner:—

- (a) If a Front Engine Mounting is required, the index shows that the details for the item are printed on page 6 and that it is illustrated on Plate A. Turning to page 6, the necessary information for the ordering of the part is given, whilst the column headed "Plate No." indicates that reference to item number 73 on Plate A will give a photographic view of the component required.
- (b) The details for each illustrated item are printed in the script in numerical Plate number order. An item may therefore be first identified photographically. For example, if a Seal is required for the Water Pump, a picture of the part may be found on Plate D, together with its Plate reference number. It is now an easy matter to find Plate number "D.6" in the script and the Part No. and Technical Description are at once apparent.