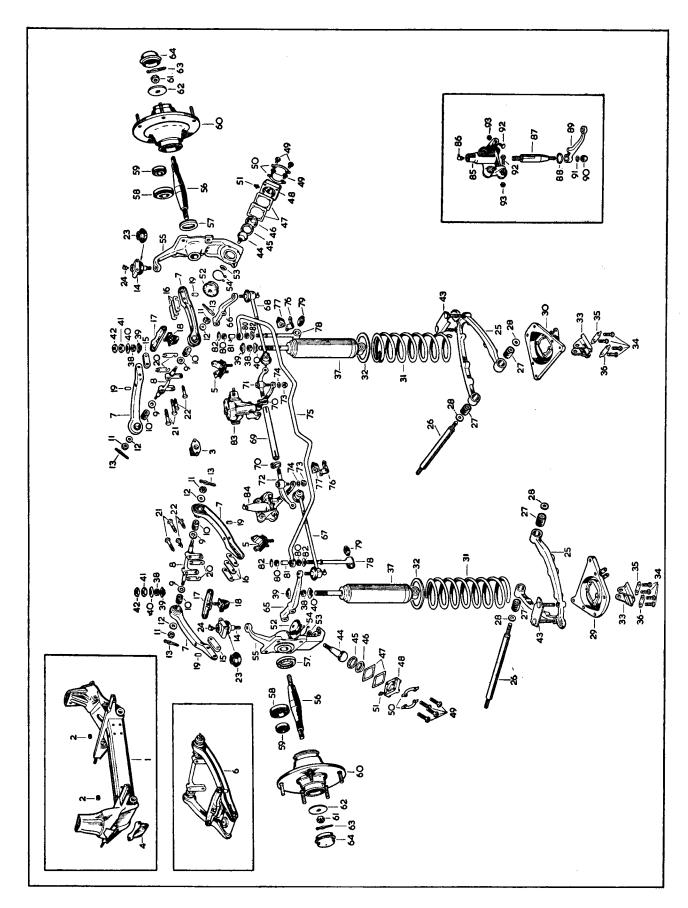

#### **ILLUSTRATIONS**

To aid identification of spares, "exploded" illustrations are incorporated in this catalogue.

These illustrations may be used in the following manner:—

- (a) If a Front Engine Mounting is required, the index shows that the details for the item are printed on page 6 and that it is illustrated on Plate A. Turning to page 6, the necessary information for the ordering of the part is given, whilst the column headed "Plate No." indicates that reference to item number 73 on Plate A will give a photographic view of the component required.
- (b) The details for each illustrated item are printed in the script in numerical Plate number order. An item may therefore be first identified photographically. For example, if a Seal is required for the Water Pump, a picture of the part may be found on Plate D, together with its Plate reference number. It is now an easy matter to find Plate number "D.6" in the script and the Part No. and Technical Description are at once apparent.