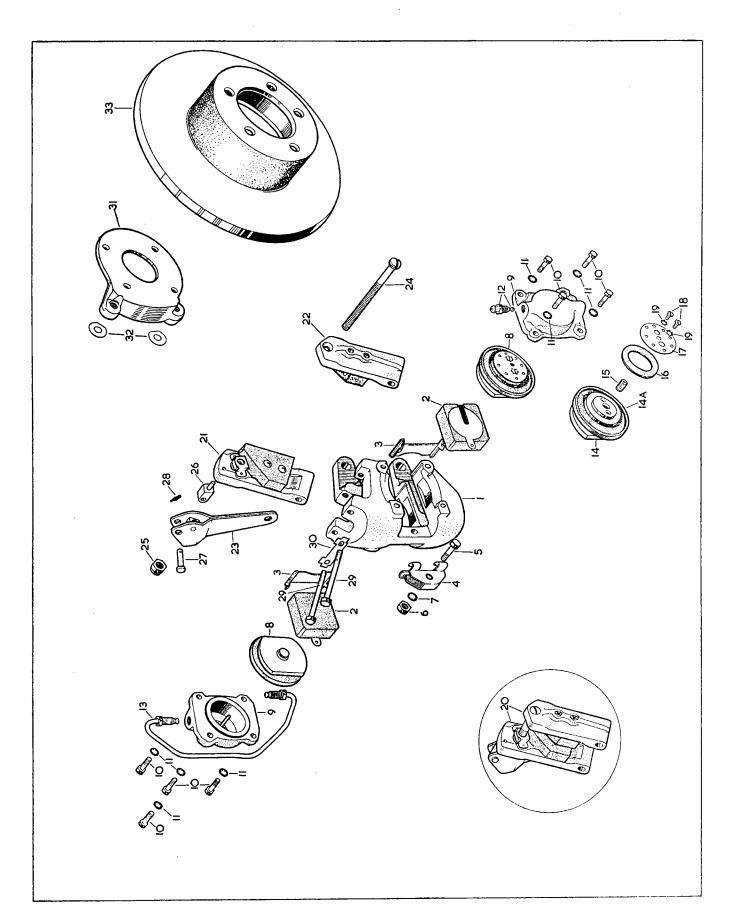

#### **ILLUSTRATIONS**

To aid identification of spares, "exploded" illustrations are incorporated in this catalogue.

These illustrations may be used in the following manner:—

- (a) If a Front Engine Mounting is required, the index shows that the details for the item are printed on page 6 and that it is illustrated on Plate A. Turning to page 6, the necessary information for the ordering of the part is given, whilst the column headed "Plate No." indicates that reference to item number 73 on Plate A will give a photographic view of the component required.
- (b) The details for each illustrated item are printed in the script in numerical Plate number order. An item may therefore be first identified photographically. For example, if a Seal is required for the Water Pump, a picture of the part may be found on Plate D, together with its Plate reference number. It is now an easy matter to find Plate number "D.6" in the script and the Part No. and Technical Description are at once apparent.