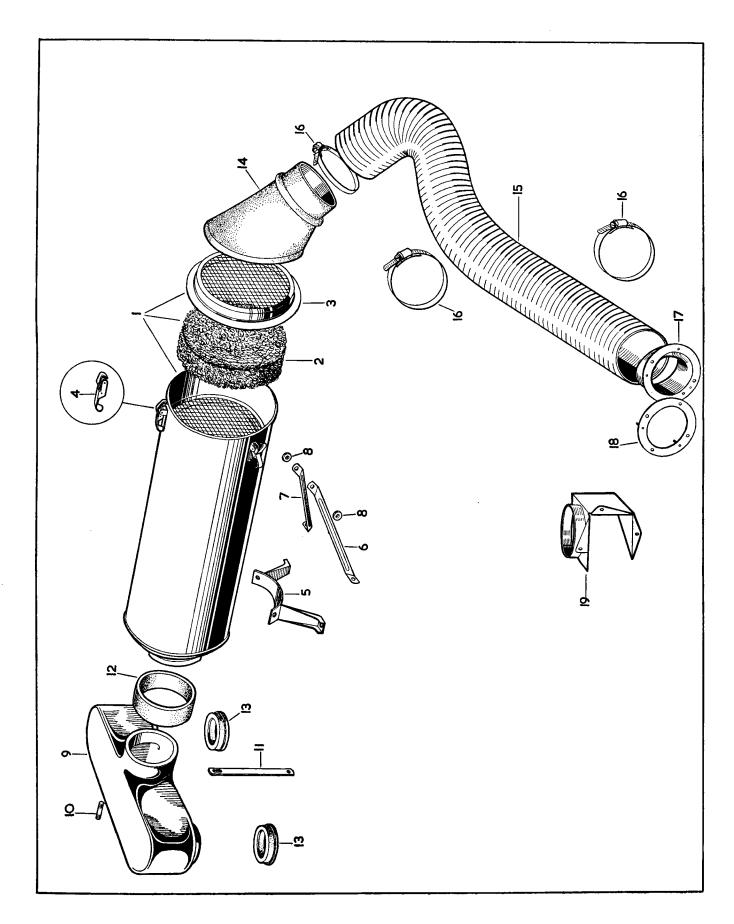

#### **ILLUSTRATIONS**

To aid identification of spares, "exploded" illustrations are incorporated in this catalogue.

These illustrations may be used in the following manner:—

- (a) If a Front Engine Mounting is required, the index shows that the details for the item are printed on page 6 and that it is illustrated on Plate A. Turning to page 6, the necessary information for the ordering of the part is given, whilst the column headed "Plate No." indicates that reference to item number 73 on Plate A will give a photographic view of the component required.
- (b) The details for each illustrated item are printed in the script in numerical Plate number order. An item may therefore be first identified photographically. For example, if a Seal is required for the Water Pump, a picture of the part may be found on Plate D, together with its Plate reference number. It is now an easy matter to find Plate number "D.6" in the script and the Part No. and Technical Description are at once apparent.