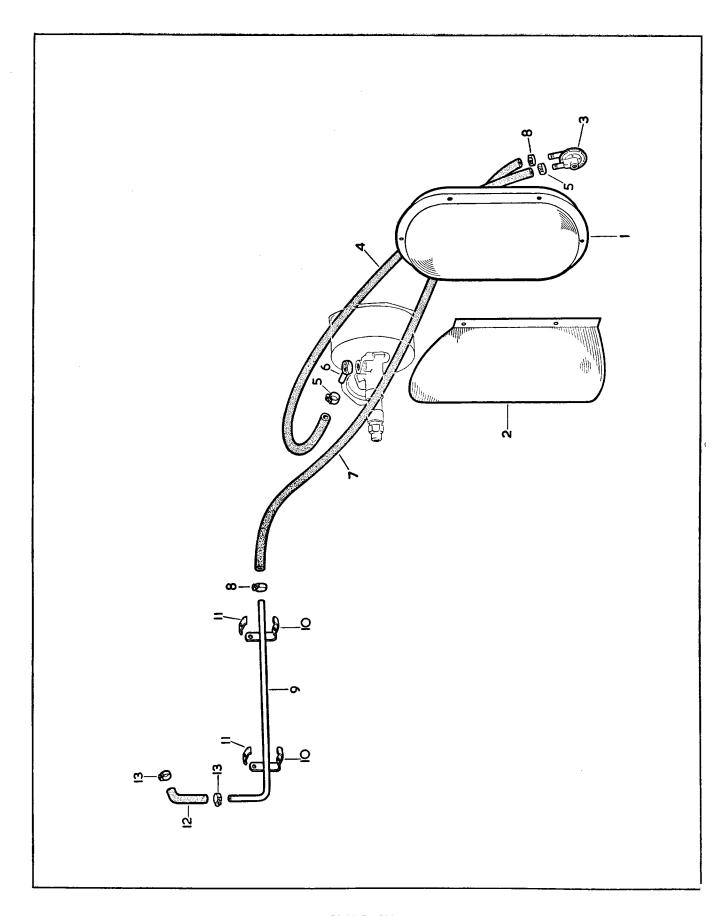

#### **ILLUSTRATIONS**

To aid identification of spares, "exploded" illustrations are incorporated in this catalogue.

These illustrations may be used in the following manner:—

- (a) If a Front Engine Mounting is required, the index shows that the details for the item are printed on page 6 and that it is illustrated on Plate A. Turning to page 6, the necessary information for the ordering of the part is given, whilst the column headed "Plate No." indicates that reference to item number 73 on Plate A will give a photographic view of the component required.
- (b) The details for each illustrated item are printed in the script in numerical Plate number order. An item may therefore be first identified photographically. For example, if a Seal is required for the Water Pump, a picture of the part may be found on Plate D, together with its Plate reference number. It is now an easy matter to find Plate number "D.6" in the script and the Part No. and Technical Description are at once apparent.