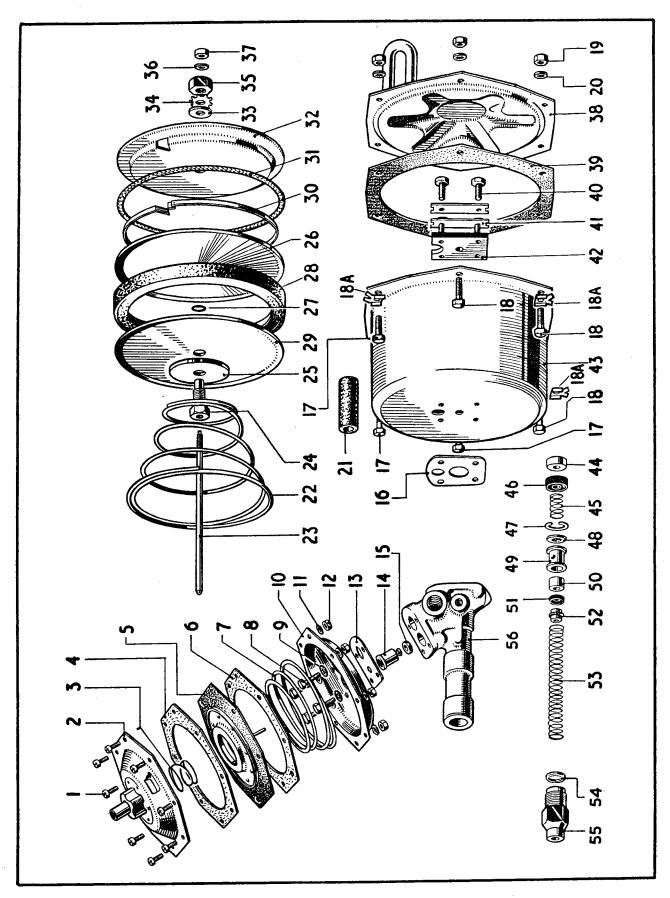

#### **ILLUSTRATIONS**

To aid identification of spares, "exploded" illustrations are incorporated in this catalogue.

These illustrations may be used in the following manner:—

- (a) If a Front Engine Mounting is required, the index shows that the details for the item are printed on page 6 and that it is illustrated on Plate A. Turning to page 6, the necessary information for the ordering of the part is given, whilst the column headed "Plate No." indicates that reference to item number 73 on Plate A will give a photographic view of the component required.
- (b) The details for each illustrated item are printed in the script in numerical Plate number order. An item may therefore be first identified photographically. For example, if a Seal is required for the Water Pump, a picture of the part may be found on Plate D, together with its Plate reference number. It is now an easy matter to find Plate number "D.6" in the script and the Part No. and Technical Description are at once apparent.