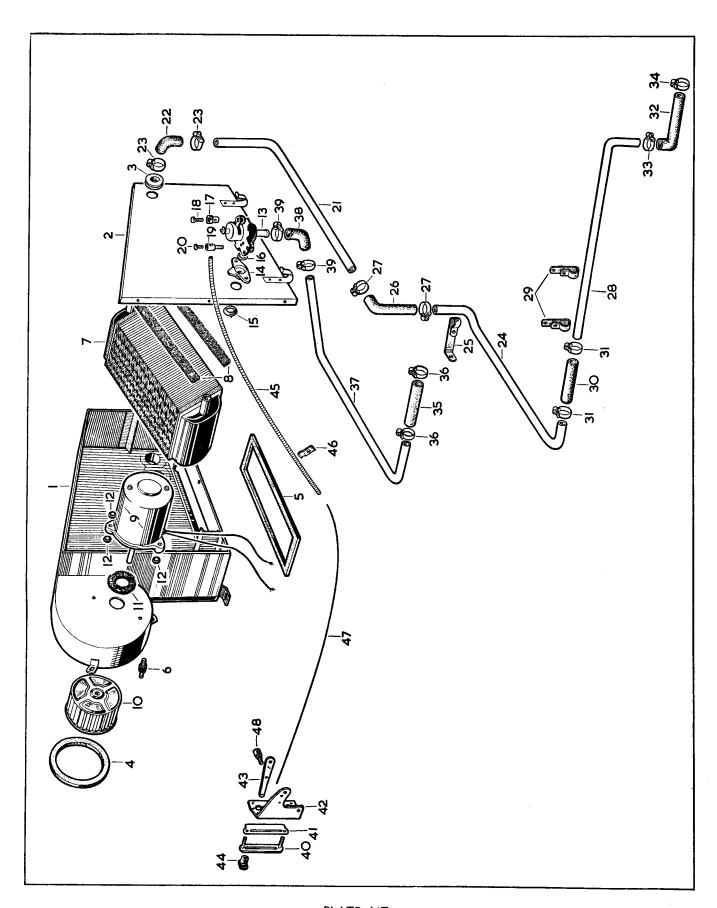

#### **ILLUSTRATIONS**

To aid identification of spares, "exploded" illustrations are incorporated in this catalogue.

These illustrations may be used in the following manner:—

- (a) If a Front Engine Mounting is required, the index shows that the details for the item are printed on page 6 and that it is illustrated on Plate A. Turning to page 6, the necessary information for the ordering of the part is given, whilst the column headed "Plate No." indicates that reference to item number 73 on Plate A will give a photographic view of the component required.
- (b) The details for each illustrated item are printed in the script in numerical Plate number order. An item may therefore be first identified photographically. For example, if a Seal is required for the Water Pump, a picture of the part may be found on Plate D, together with its Plate reference number. It is now an easy matter to find Plate number "D.6" in the script and the Part No. and Technical Description are at once apparent.