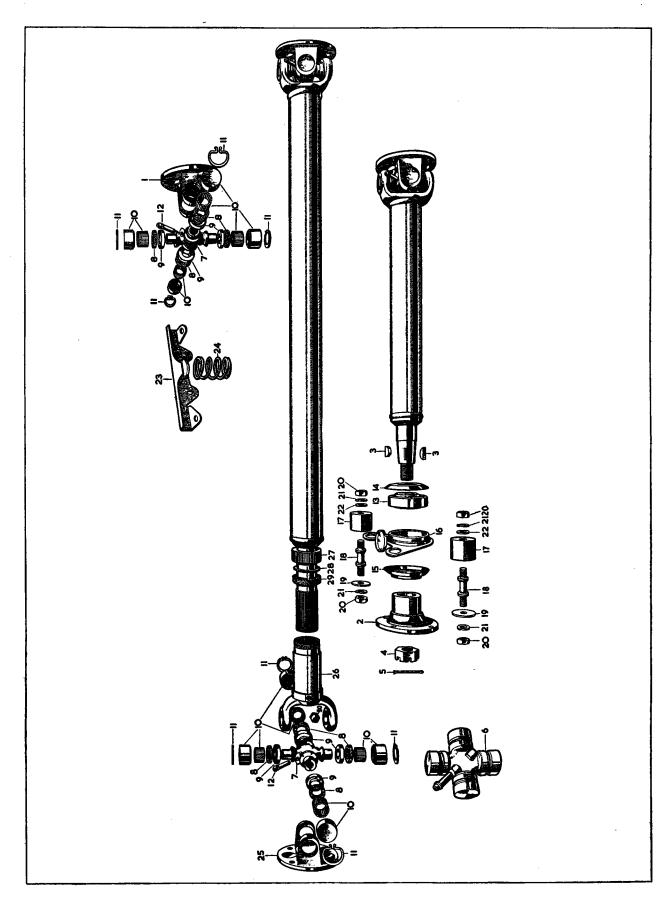

#### **ILLUSTRATIONS**

To aid identification of spares, "exploded" illustrations are incorporated in this catalogue.

These illustrations may be used in the following manner:—

- (a) If a Front Engine Mounting is required, the index shows that the details for the item are printed on page 6 and that it is illustrated on Plate A. Turning to page 6, the necessary information for the ordering of the part is given, whilst the column headed "Plate No." indicates that reference to item number 73 on Plate A will give a photographic view of the component required.
- (b) The details for each illustrated item are printed in the script in numerical Plate number order. An item may therefore be first identified photographically. For example, if a Seal is required for the Water Pump, a picture of the part may be found on Plate D, together with its Plate reference number. It is now an easy matter to find Plate number "D.6" in the script and the Part No. and Technical Description are at once apparent.