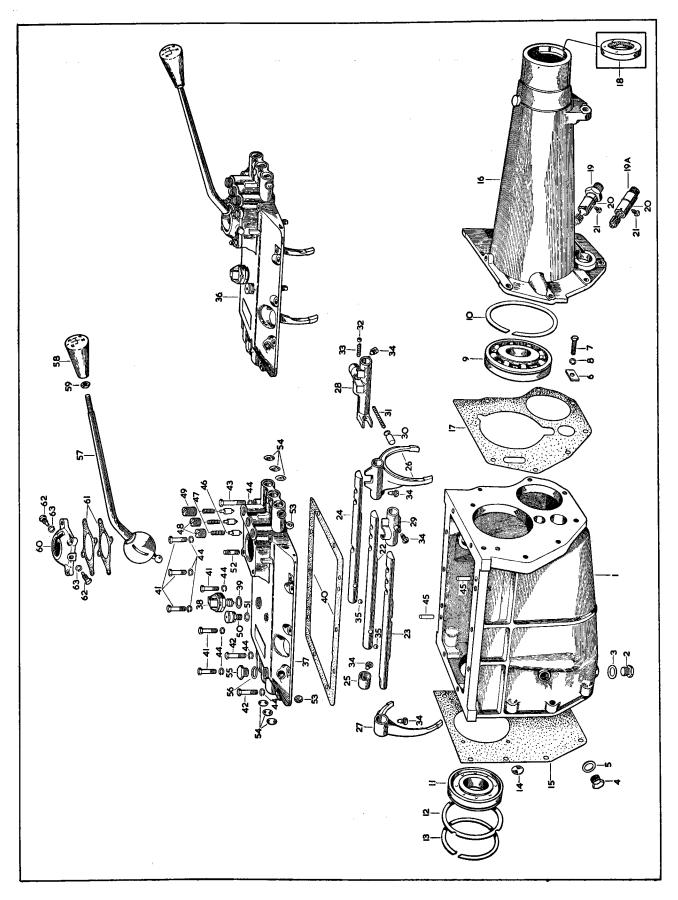

#### **ILLUSTRATIONS**

To aid identification of spares, "exploded" illustrations are incorporated in this catalogue.

These illustrations may be used in the following manner:—

- (a) If a Front Engine Mounting is required, the index shows that the details for the item are printed on page 6 and that it is illustrated on Plate A. Turning to page 6, the necessary information for the ordering of the part is given, whilst the column headed "Plate No." indicates that reference to item number 73 on Plate A will give a photographic view of the component required.
- (b) The details for each illustrated item are printed in the script in numerical Plate number order. An item may therefore be first identified photographically. For example, if a Seal is required for the Water Pump, a picture of the part may be found on Plate D, together with its Plate reference number. It is now an easy matter to find Plate number "D.6" in the script and the Part No. and Technical Description are at once apparent.