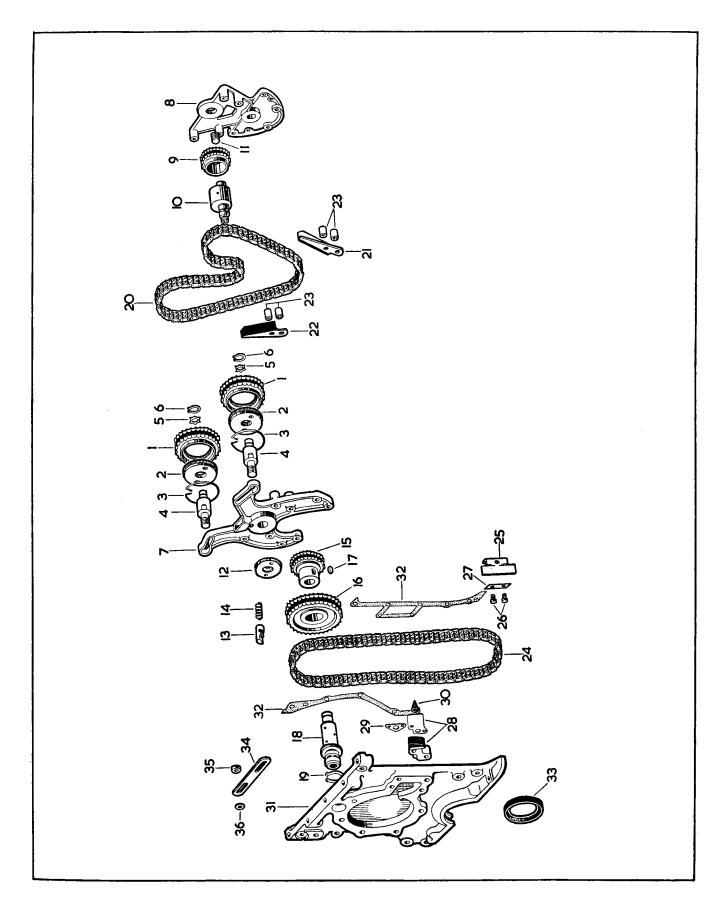

#### **ILLUSTRATIONS**

To aid identification of spares, "exploded" illustrations are incorporated in this catalogue.

These illustrations may be used in the following manner:—

- (a) If a Front Engine Mounting is required, the index shows that the details for the item are printed on page 6 and that it is illustrated on Plate A. Turning to page 6, the necessary information for the ordering of the part is given, whilst the column headed "Plate No." indicates that reference to item number 73 on Plate A will give a photographic view of the component required.
- (b) The details for each illustrated item are printed in the script in numerical Plate number order. An item may therefore be first identified photographically. For example, if a Seal is required for the Water Pump, a picture of the part may be found on Plate D, together with its Plate reference number. It is now an easy matter to find Plate number "D.6" in the script and the Part No. and Technical Description are at once apparent.