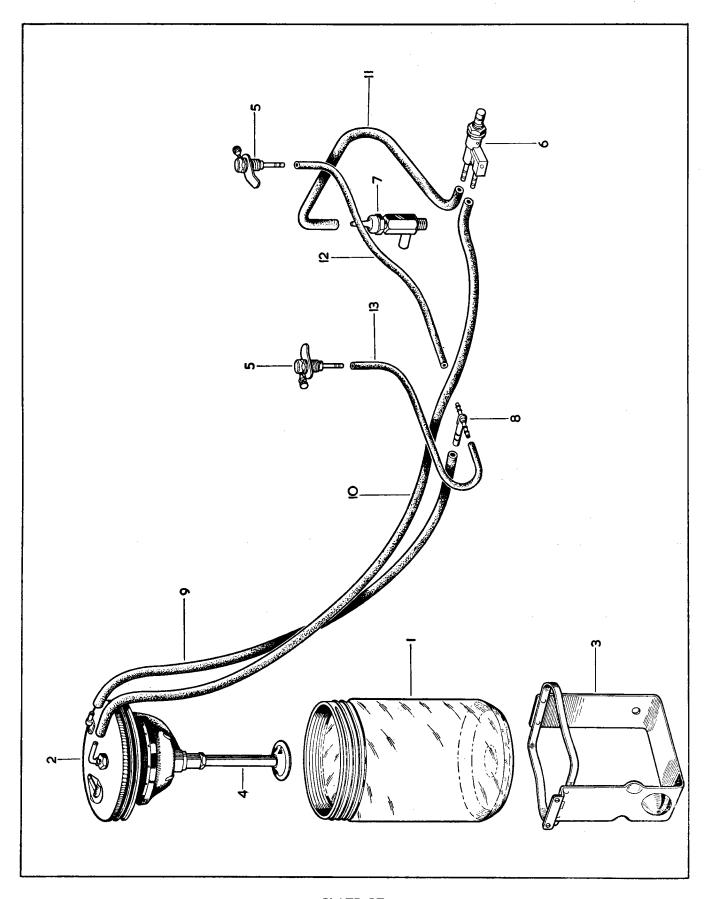

#### **ILLUSTRATIONS**

To aid identification of spares, "exploded" illustrations are incorporated in this catalogue.

These illustrations may be used in the following manner:—

- (a) If a Front Engine Mounting is required, the index shows that the details for the item are printed on page 6 and that it is illustrated on Plate A. Turning to page 6, the necessary information for the ordering of the part is given, whilst the column headed "Plate No." indicates that reference to item number 73 on Plate A will give a photographic view of the component required.
- (b) The details for each illustrated item are printed in the script in numerical Plate number order. An item may therefore be first identified photographically. For example, if a Seal is required for the Water Pump, a picture of the part may be found on Plate D, together with its Plate reference number. It is now an easy matter to find Plate number "D.6" in the script and the Part No. and Technical Description are at once apparent.