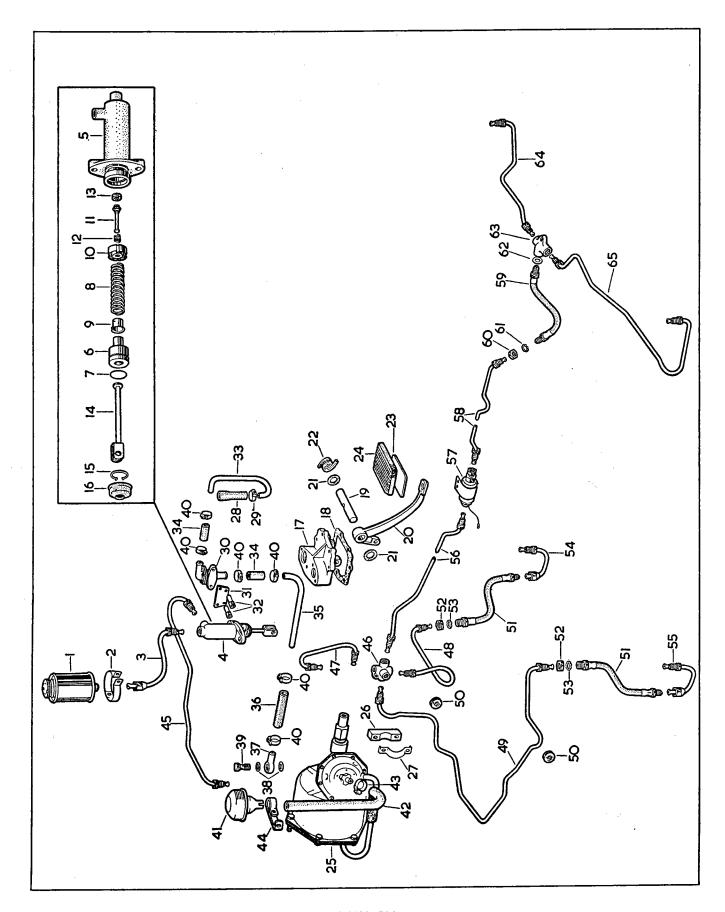

#### **ILLUSTRATIONS**

To aid identification of spares, "exploded" illustrations are incorporated in this catalogue.

These illustrations may be used in the following manner:—

- (a) If a Front Engine Mounting is required, the index shows that the details for the item are printed on page 6 and that it is illustrated on Plate A. Turning to page 6, the necessary information for the ordering of the part is given, whilst the column headed "Plate No." indicates that reference to item number 73 on Plate A will give a photographic view of the component required.
- (b) The details for each illustrated item are printed in the script in numerical Plate number order. An item may therefore be first identified photographically. For example, if a Seal is required for the Water Pump, a picture of the part may be found on Plate D, together with its Plate reference number. It is now an easy matter to find Plate number "D.6" in the script and the Part No. and Technical Description are at once apparent.