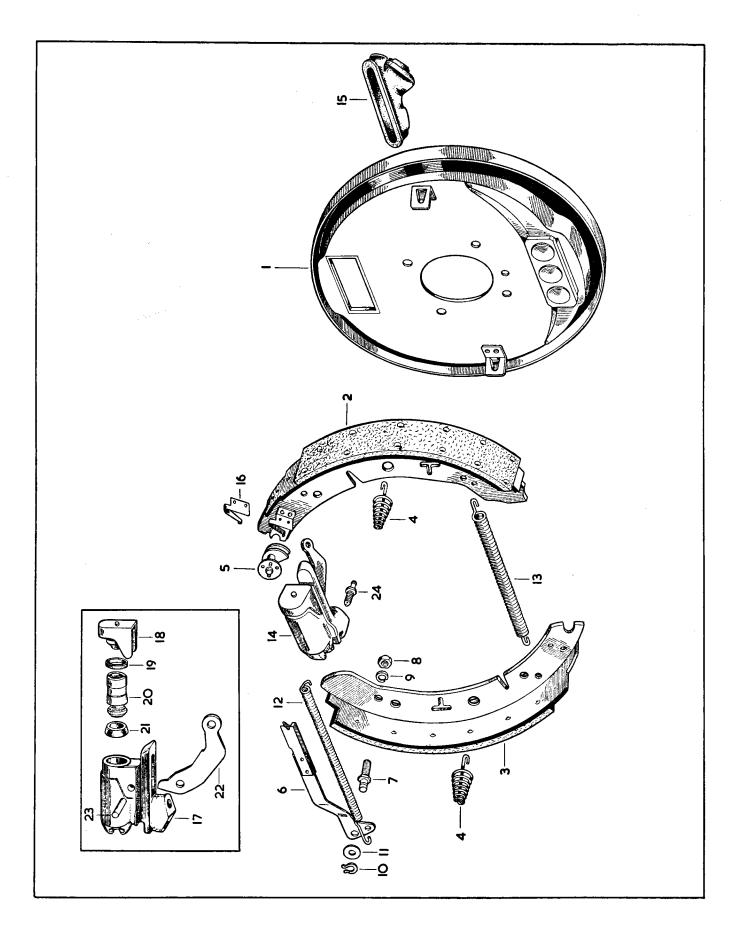

#### **ILLUSTRATIONS**

To aid identification of spares, "exploded" illustrations are incorporated in this catalogue.

These illustrations may be used in the following manner:—

- (a) If a Front Engine Mounting is required, the index shows that the details for the item are printed on page 6 and that it is illustrated on Plate A. Turning to page 6, the necessary information for the ordering of the part is given, whilst the column headed "Plate No." indicates that reference to item number 73 on Plate A will give a photographic view of the component required.
- (b) The details for each illustrated item are printed in the script in numerical Plate number order. An item may therefore be first identified photographically. For example, if a Seal is required for the Water Pump, a picture of the part may be found on Plate D, together with its Plate reference number. It is now an easy matter to find Plate number "D.6" in the script and the Part No. and Technical Description are at once apparent.