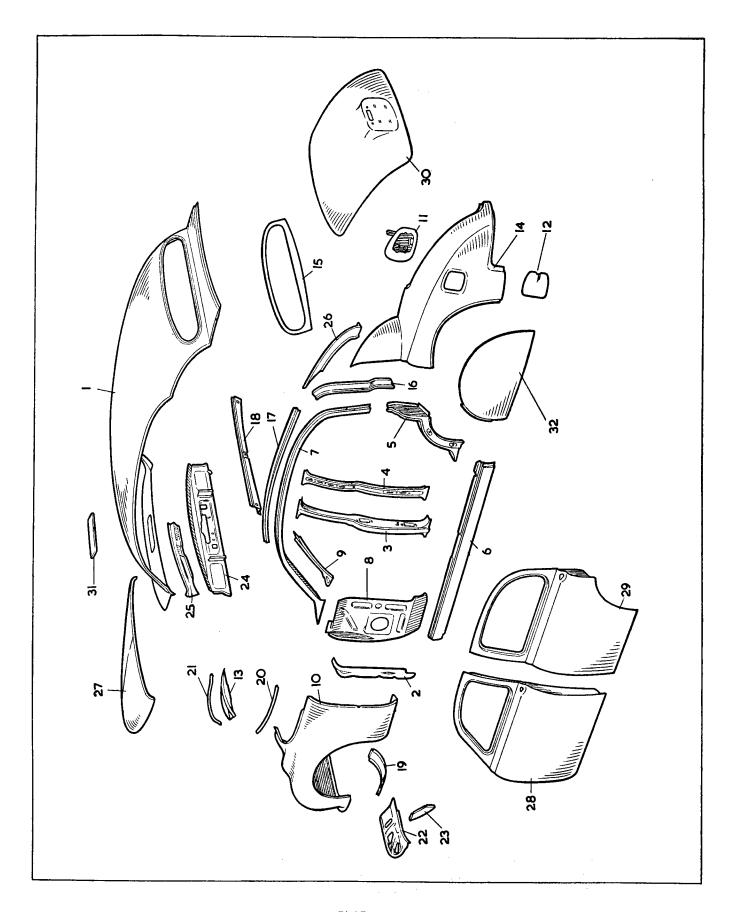

#### **ILLUSTRATIONS**

To aid identification of spares, "exploded" illustrations are incorporated in this catalogue.

These illustrations may be used in the following manner:—

- (a) If a Front Engine Mounting is required, the index shows that the details for the item are printed on page 6 and that it is illustrated on Plate A. Turning to page 6, the necessary information for the ordering of the part is given, whilst the column headed "Plate No." indicates that reference to item number 73 on Plate A will give a photographic view of the component required.
- (b) The details for each illustrated item are printed in the script in numerical Plate number order. An item may therefore be first identified photographically. For example, if a Seal is required for the Water Pump, a picture of the part may be found on Plate D, together with its Plate reference number. It is now an easy matter to find Plate number "D.6" in the script and the Part No. and Technical Description are at once apparent.