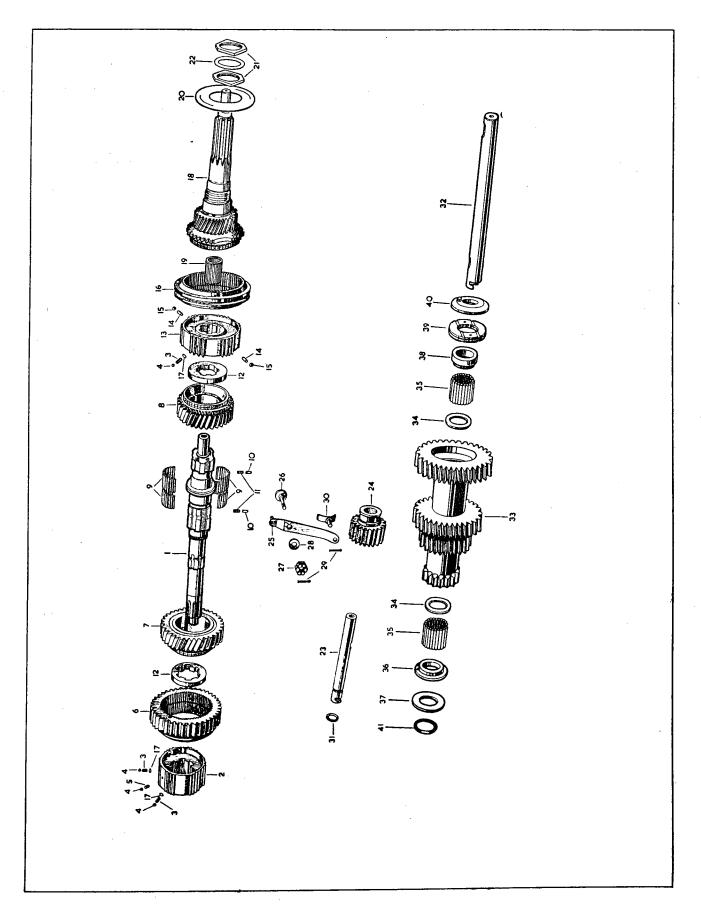

#### **ILLUSTRATIONS**

To aid identification of spares, "exploded" illustrations are incorporated in this catalogue.

These illustrations may be used in the following manner:—

- (a) If a Front Engine Mounting is required, the index shows that the details for the item are printed on page 6 and that it is illustrated on Plate A. Turning to page 6, the necessary information for the ordering of the part is given, whilst the column headed "Plate No." indicates that reference to item number 73 on Plate A will give a photographic view of the component required.
- (b) The details for each illustrated item are printed in the script in numerical Plate number order. An item may therefore be first identified photographically. For example, if a Seal is required for the Water Pump, a picture of the part may be found on Plate D, together with its Plate reference number. It is now an easy matter to find Plate number "D.6" in the script and the Part No. and Technical Description are at once apparent.