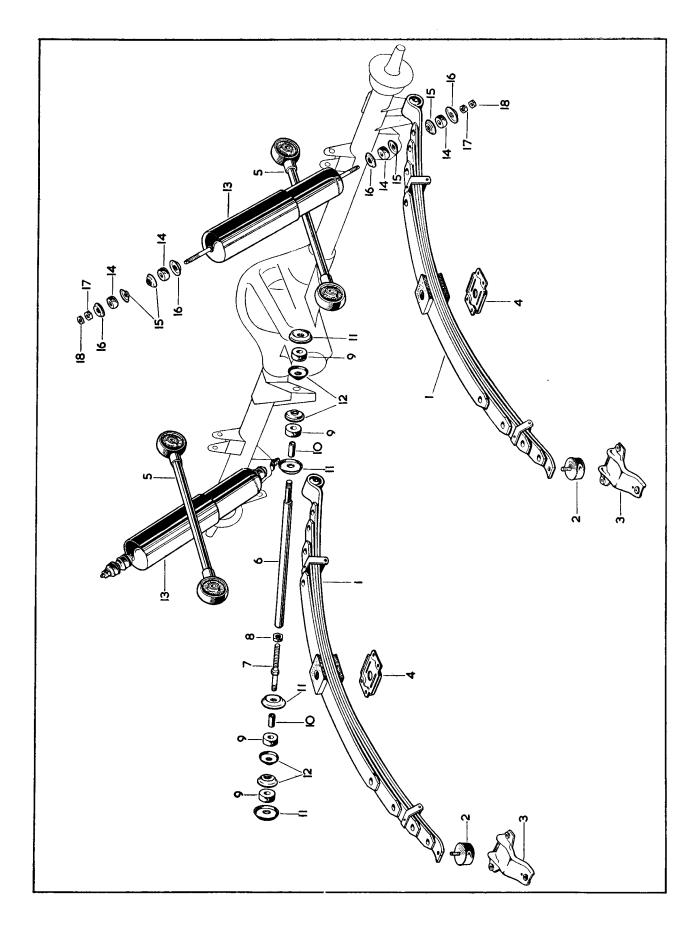

#### **ILLUSTRATIONS**

To aid identification of spares, "exploded" illustrations are incorporated in this catalogue.

These illustrations may be used in the following manner:—

- (a) If a Front Engine Mounting is required, the index shows that the details for the item are printed on page 6 and that it is illustrated on Plate A. Turning to page 6, the necessary information for the ordering of the part is given, whilst the column headed "Plate No." indicates that reference to item number 73 on Plate A will give a photographic view of the component required.
- (b) The details for each illustrated item are printed in the script in numerical Plate number order. An item may therefore be first identified photographically. For example, if a Seal is required for the Water Pump, a picture of the part may be found on Plate D, together with its Plate reference number. It is now an easy matter to find Plate number "D.6" in the script and the Part No. and Technical Description are at once apparent.