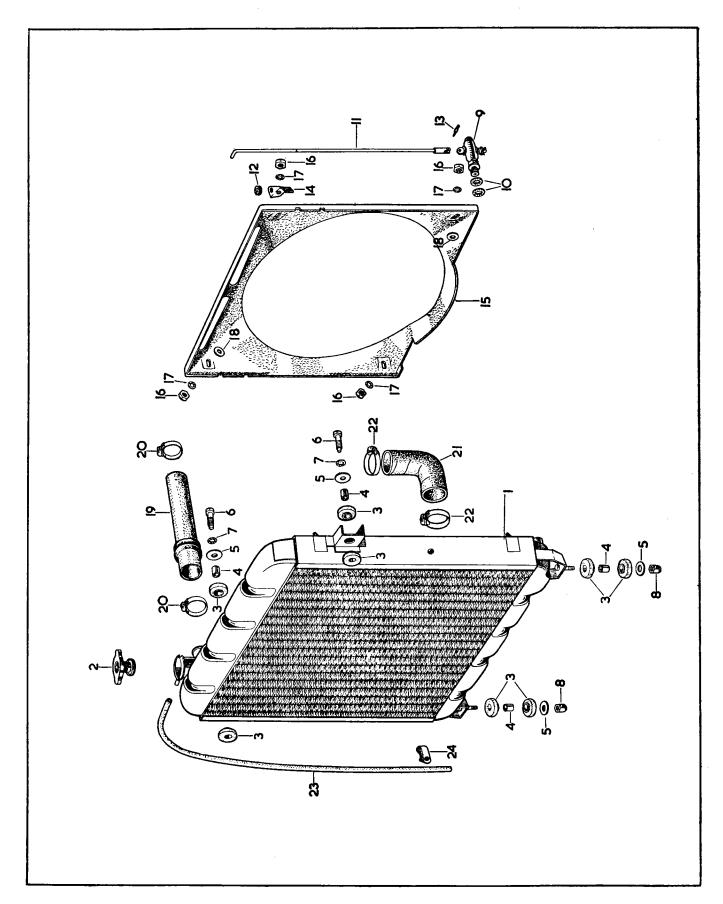

#### **ILLUSTRATIONS**

To aid identification of spares, "exploded" illustrations are incorporated in this catalogue.

These illustrations may be used in the following manner:—

- (a) If a Front Engine Mounting is required, the index shows that the details for the item are printed on page 6 and that it is illustrated on Plate A. Turning to page 6, the necessary information for the ordering of the part is given, whilst the column headed "Plate No." indicates that reference to item number 73 on Plate A will give a photographic view of the component required.
- (b) The details for each illustrated item are printed in the script in numerical Plate number order. An item may therefore be first identified photographically. For example, if a Seal is required for the Water Pump, a picture of the part may be found on Plate D, together with its Plate reference number. It is now an easy matter to find Plate number "D.6" in the script and the Part No. and Technical Description are at once apparent.