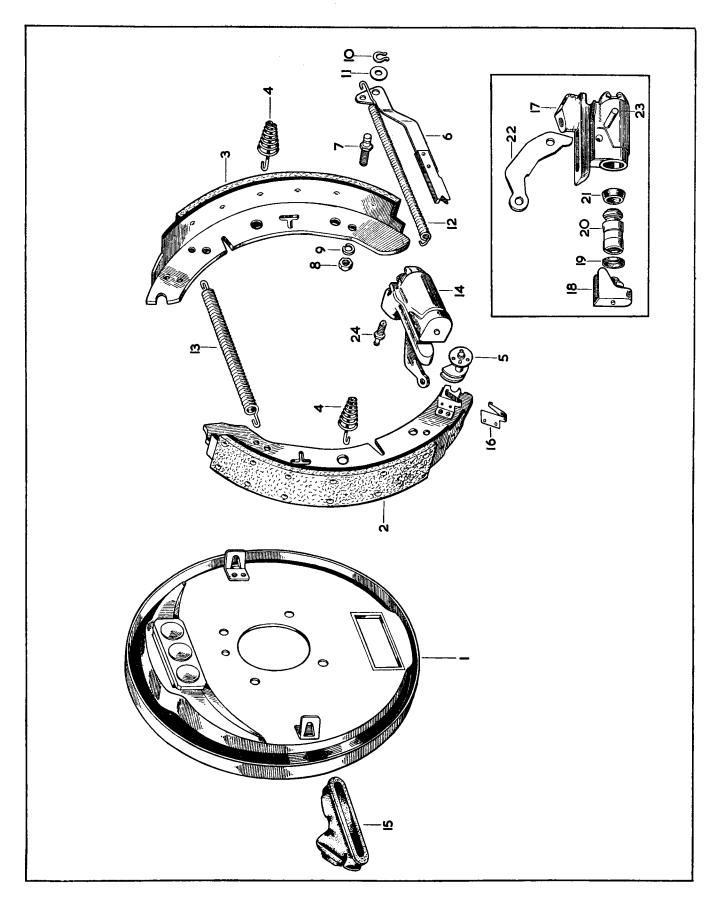

#### **ILLUSTRATIONS**

To aid identification of spares, "exploded" illustrations are incorporated in this catalogue.

These illustrations may be used in the following manner:—

- (a) If a Front Engine Mounting is required, the index shows that the details for the item are printed on page 6 and that it is illustrated on Plate A. Turning to page 6, the necessary information for the ordering of the part is given, whilst the column headed "Plate No." indicates that reference to item number 73 on Plate A will give a photographic view of the component required.
- (b) The details for each illustrated item are printed in the script in numerical Plate number order. An item may therefore be first identified photographically. For example, if a Seal is required for the Water Pump, a picture of the part may be found on Plate D, together with its Plate reference number. It is now an easy matter to find Plate number "D.6" in the script and the Part No. and Technical Description are at once apparent.