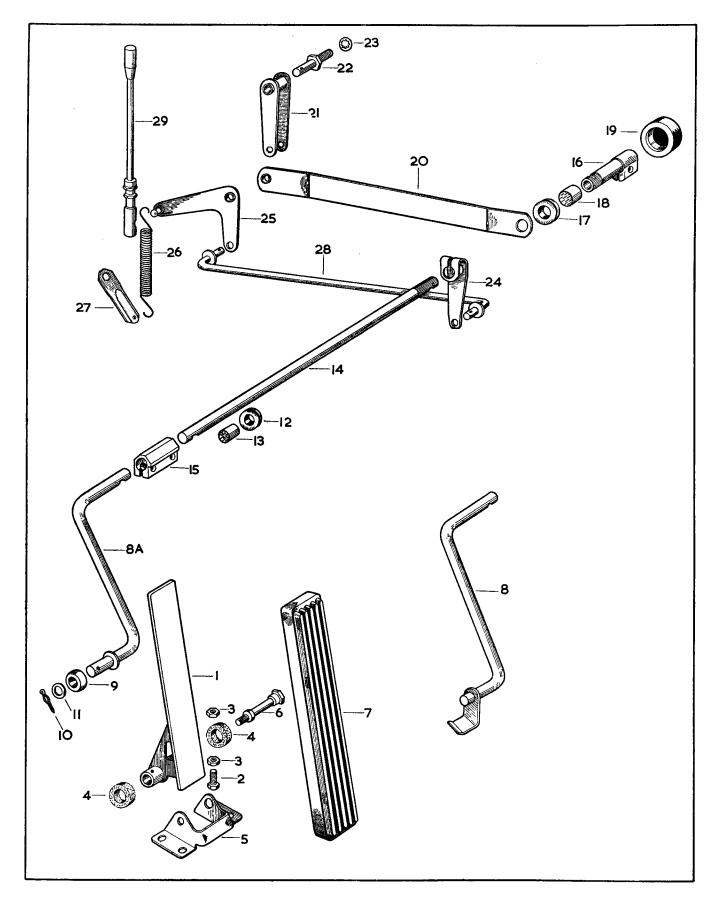

#### **ILLUSTRATIONS**

To aid identification of spares, "exploded" illustrations are incorporated in this catalogue.

These illustrations may be used in the following manner:—

- (a) If a Front Engine Mounting is required, the index shows that the details for the item are printed on page 6 and that it is illustrated on Plate A. Turning to page 6, the necessary information for the ordering of the part is given, whilst the column headed "Plate No." indicates that reference to item number 73 on Plate A will give a photographic view of the component required.
- (b) The details for each illustrated item are printed in the script in numerical Plate number order. An item may therefore be first identified photographically. For example, if a Seal is required for the Water Pump, a picture of the part may be found on Plate D, together with its Plate reference number. It is now an easy matter to find Plate number "D.6" in the script and the Part No. and Technical Description are at once apparent.