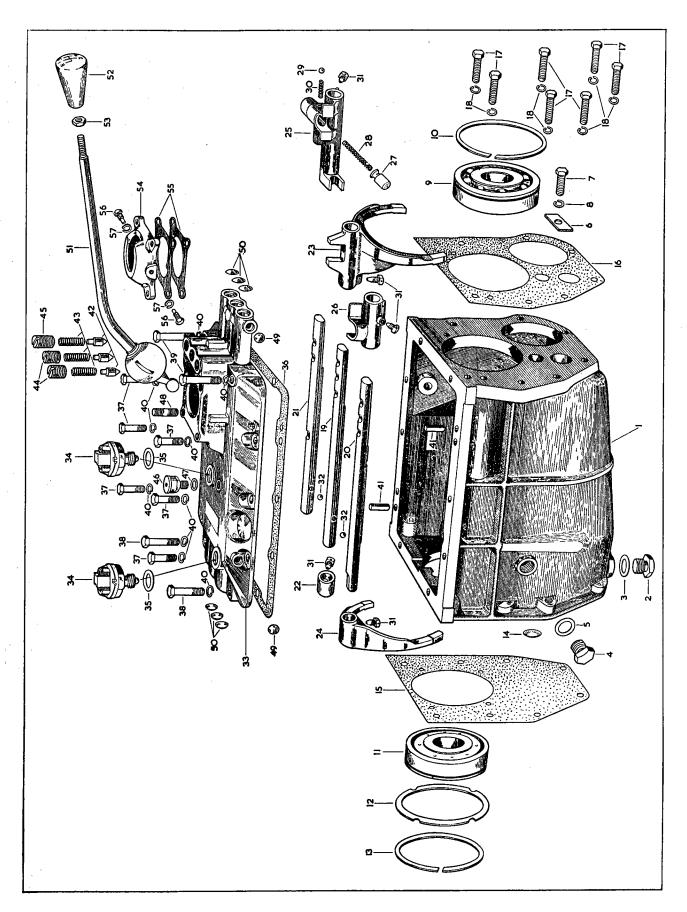

#### **ILLUSTRATIONS**

To aid identification of spares, "exploded" illustrations are incorporated in this catalogue.

These illustrations may be used in the following manner:—

- (a) If a Front Engine Mounting is required, the index shows that the details for the item are printed on page 6 and that it is illustrated on Plate A. Turning to page 6, the necessary information for the ordering of the part is given, whilst the column headed "Plate No." indicates that reference to item number 73 on Plate A will give a photographic view of the component required.
- (b) The details for each illustrated item are printed in the script in numerical Plate number order. An item may therefore be first identified photographically. For example, if a Seal is required for the Water Pump, a picture of the part may be found on Plate D, together with its Plate reference number. It is now an easy matter to find Plate number "D.6" in the script and the Part No. and Technical Description are at once apparent.