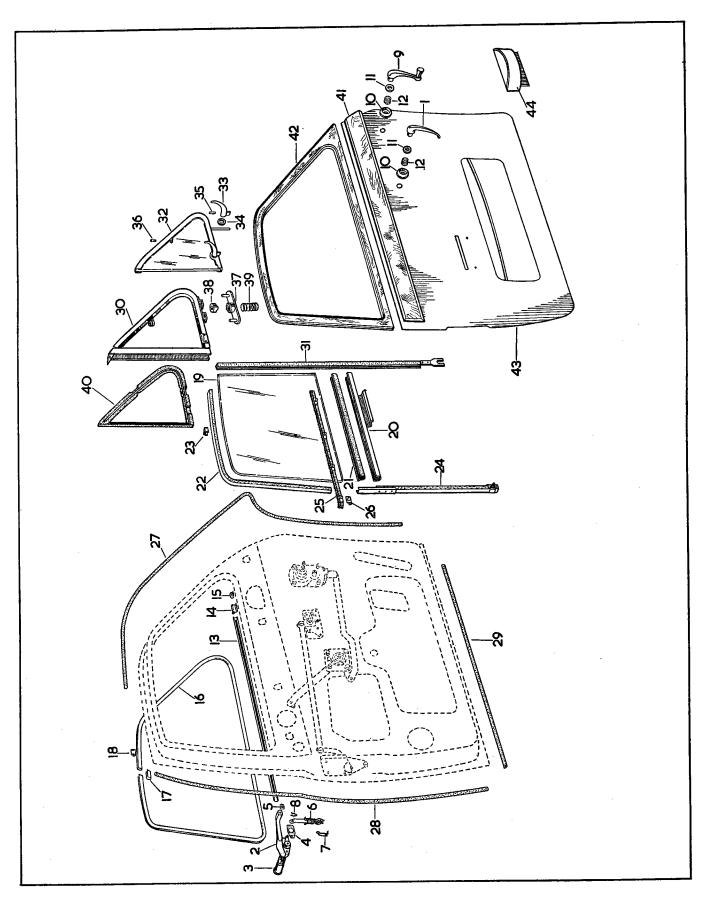

#### **ILLUSTRATIONS**

To aid identification of spares, "exploded" illustrations are incorporated in this catalogue.

These illustrations may be used in the following manner:—

- (a) If a Front Engine Mounting is required, the index shows that the details for the item are printed on page 6 and that it is illustrated on Plate A. Turning to page 6, the necessary information for the ordering of the part is given, whilst the column headed "Plate No." indicates that reference to item number 73 on Plate A will give a photographic view of the component required.
- (b) The details for each illustrated item are printed in the script in numerical Plate number order. An item may therefore be first identified photographically. For example, if a Seal is required for the Water Pump, a picture of the part may be found on Plate D, together with its Plate reference number. It is now an easy matter to find Plate number "D.6" in the script and the Part No. and Technical Description are at once apparent.