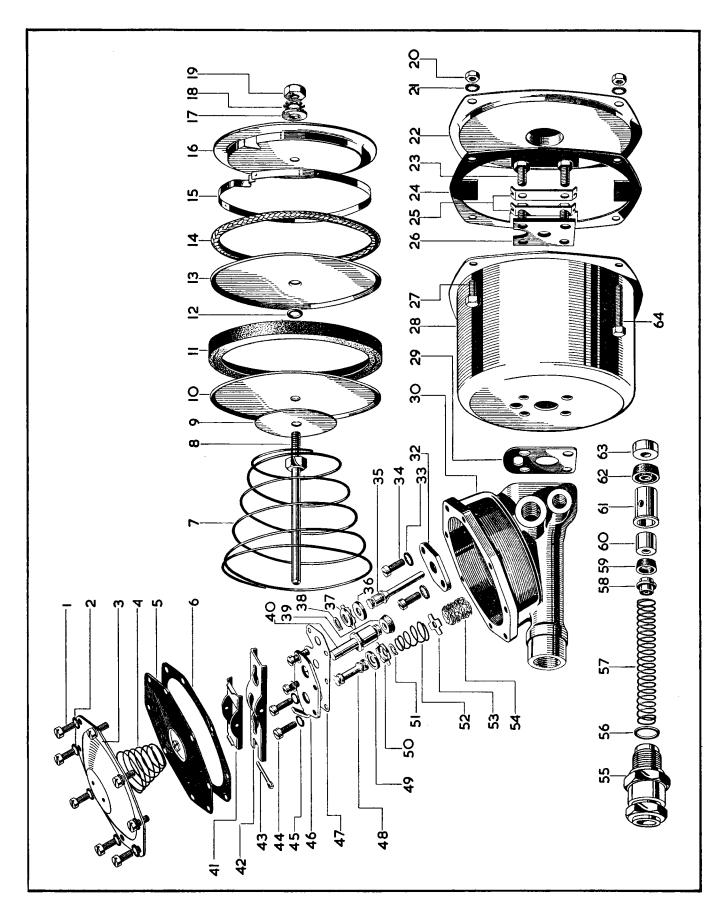

#### **ILLUSTRATIONS**

To aid identification of spares, "exploded" illustrations are incorporated in this catalogue.

These illustrations may be used in the following manner:—

- (a) If a Front Engine Mounting is required, the index shows that the details for the item are printed on page 6 and that it is illustrated on Plate A. Turning to page 6, the necessary information for the ordering of the part is given, whilst the column headed "Plate No." indicates that reference to item number 73 on Plate A will give a photographic view of the component required.
- (b) The details for each illustrated item are printed in the script in numerical Plate number order. An item may therefore be first identified photographically. For example, if a Seal is required for the Water Pump, a picture of the part may be found on Plate D, together with its Plate reference number. It is now an easy matter to find Plate number "D.6" in the script and the Part No. and Technical Description are at once apparent.