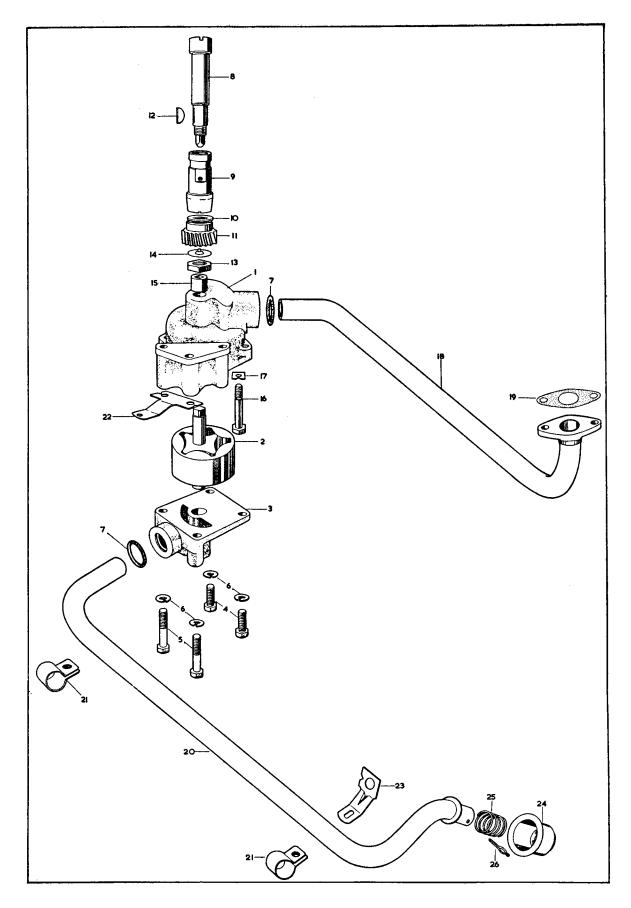

#### **ILLUSTRATIONS**

To aid identification of spares, "exploded" illustrations are incorporated in this catalogue.

These illustrations may be used in the following manner:—

- (a) If a Front Engine Mounting is required, the index shows that the details for the item are printed on page 6 and that it is illustrated on Plate A. Turning to page 6, the necessary information for the ordering of the part is given, whilst the column headed "Plate No." indicates that reference to item number 73 on Plate A will give a photographic view of the component required.
- (b) The details for each illustrated item are printed in the script in numerical Plate number order. An item may therefore be first identified photographically. For example, if a Seal is required for the Water Pump, a picture of the part may be found on Plate D, together with its Plate reference number. It is now an easy matter to find Plate number "D.6" in the script and the Part No. and Technical Description are at once apparent.