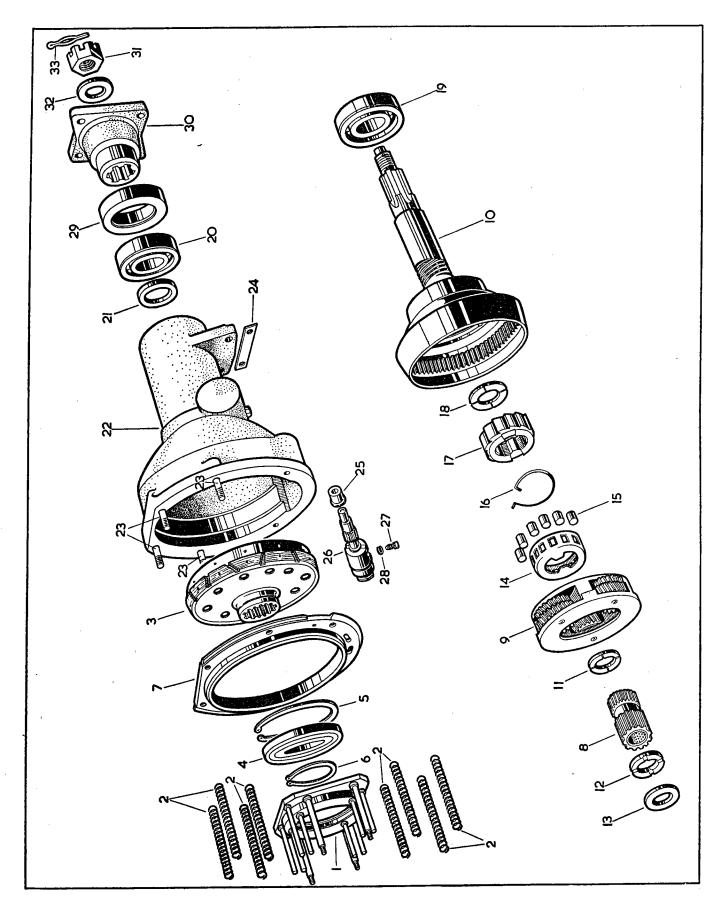

#### **ILLUSTRATIONS**

To aid identification of spares, "exploded" illustrations are incorporated in this catalogue.

These illustrations may be used in the following manner:—

- (a) If a Front Engine Mounting is required, the index shows that the details for the item are printed on page 6 and that it is illustrated on Plate A. Turning to page 6, the necessary information for the ordering of the part is given, whilst the column headed "Plate No." indicates that reference to item number 73 on Plate A will give a photographic view of the component required.
- (b) The details for each illustrated item are printed in the script in numerical Plate number order. An item may therefore be first identified photographically. For example, if a Seal is required for the Water Pump, a picture of the part may be found on Plate D, together with its Plate reference number. It is now an easy matter to find Plate number "D.6" in the script and the Part No. and Technical Description are at once apparent.