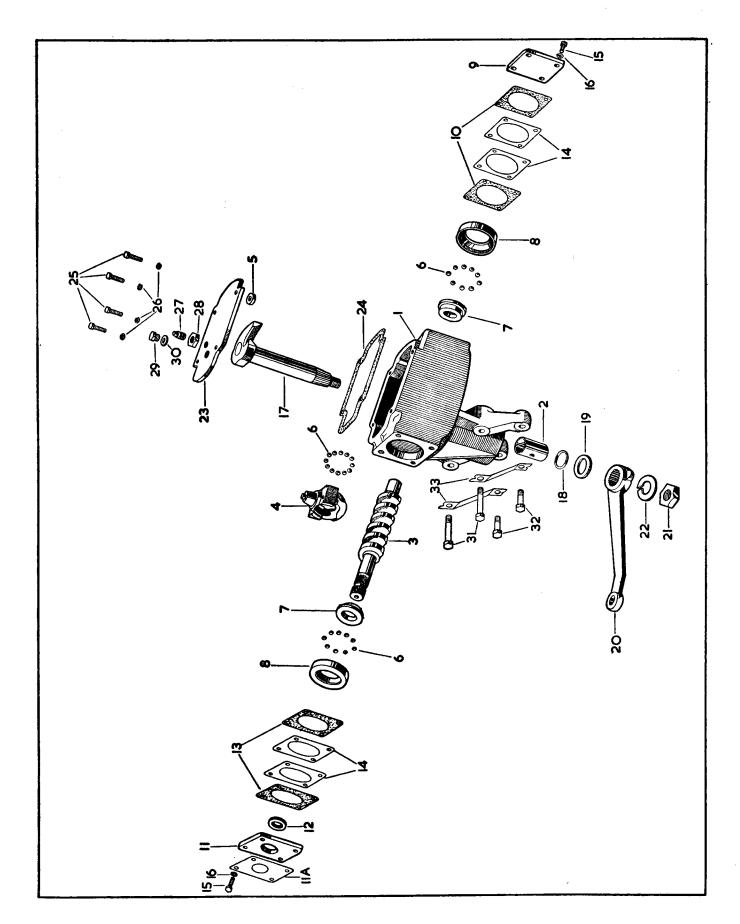

#### **ILLUSTRATIONS**

To aid identification of spares, "exploded" illustrations are incorporated in this catalogue.

These illustrations may be used in the following manner:—

- (a) If a Front Engine Mounting is required, the index shows that the details for the item are printed on page 6 and that it is illustrated on Plate A. Turning to page 6, the necessary information for the ordering of the part is given, whilst the column headed "Plate No." indicates that reference to item number 73 on Plate A will give a photographic view of the component required.
- (b) The details for each illustrated item are printed in the script in numerical Plate number order. An item may therefore be first identified photographically. For example, if a Seal is required for the Water Pump, a picture of the part may be found on Plate D, together with its Plate reference number. It is now an easy matter to find Plate number "D.6" in the script and the Part No. and Technical Description are at once apparent.