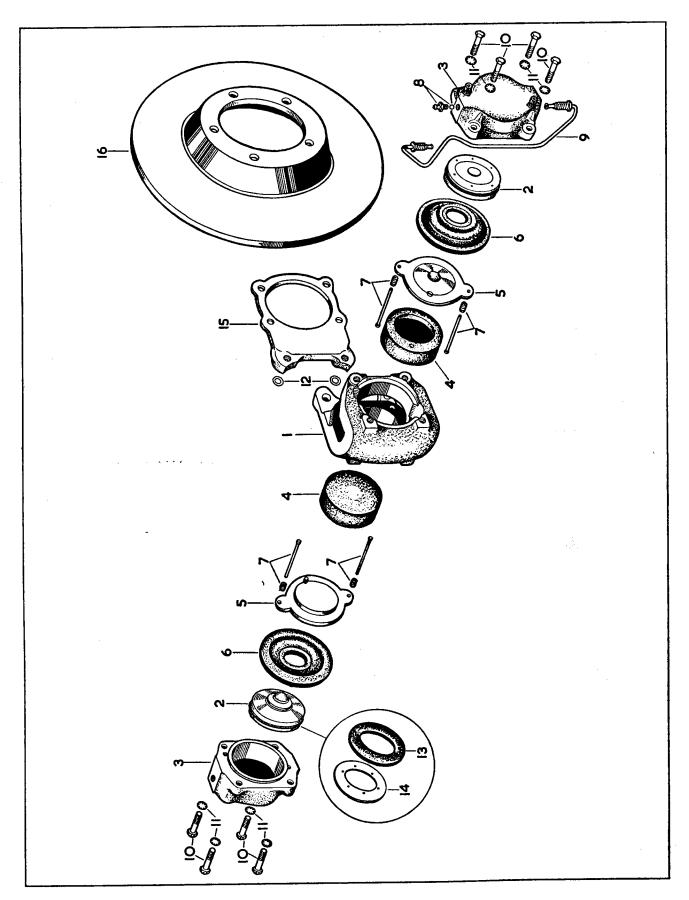

#### **ILLUSTRATIONS**

To aid identification of spares, "exploded" illustrations are incorporated in this catalogue.

These illustrations may be used in the following manner:—

- (a) If a Front Engine Mounting is required, the index shows that the details for the item are printed on page 6 and that it is illustrated on Plate A. Turning to page 6, the necessary information for the ordering of the part is given, whilst the column headed "Plate No." indicates that reference to item number 73 on Plate A will give a photographic view of the component required.
- (b) The details for each illustrated item are printed in the script in numerical Plate number order. An item may therefore be first identified photographically. For example, if a Seal is required for the Water Pump, a picture of the part may be found on Plate D, together with its Plate reference number. It is now an easy matter to find Plate number "D.6" in the script and the Part No. and Technical Description are at once apparent.

Details for STANDARD ITEMS printed on WHITE PAGES

Details for AUTOMATIC TRANSMISSION printed on PINK PAGES

Details for OVERDRIVE UNIT printed on BLUE PAGES

Details for DISC BRAKES printed on SLATE PAGES

**PUBLICATION 1.26** 