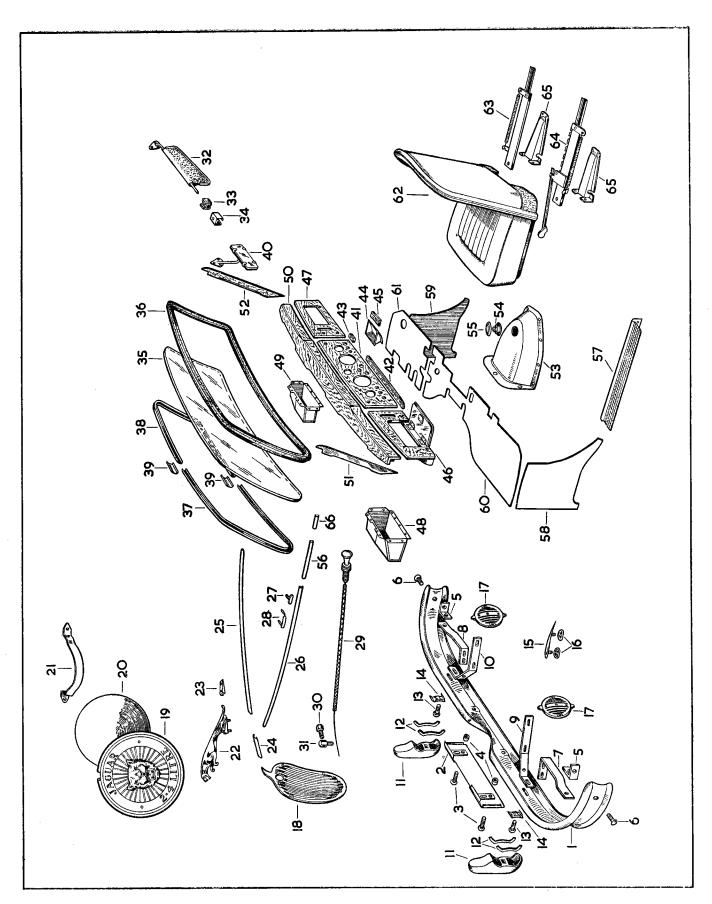

#### **ILLUSTRATIONS**

To aid identification of spares, "exploded" illustrations are incorporated in this catalogue.

These illustrations may be used in the following manner:—

- (a) If a Front Engine Mounting is required, the index shows that the details for the item are printed on page 6 and that it is illustrated on Plate A. Turning to page 6, the necessary information for the ordering of the part is given, whilst the column headed "Plate No." indicates that reference to item number 73 on Plate A will give a photographic view of the component required.
- (b) The details for each illustrated item are printed in the script in numerical Plate number order. An item may therefore be first identified photographically. For example, if a Seal is required for the Water Pump, a picture of the part may be found on Plate D, together with its Plate reference number. It is now an easy matter to find Plate number "D.6" in the script and the Part No. and Technical Description are at once apparent.