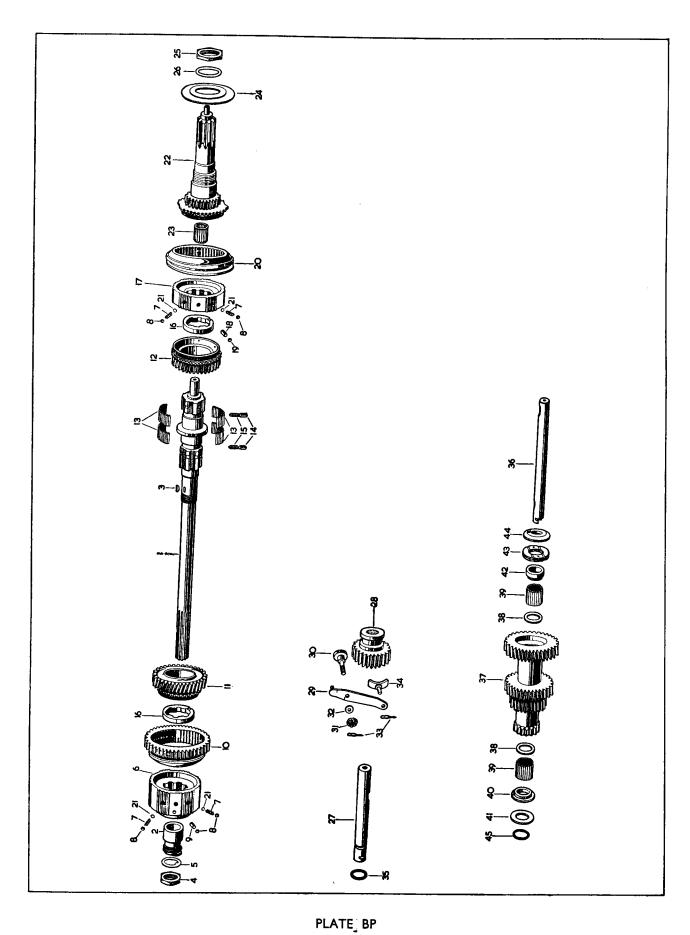

#### **ILLUSTRATIONS**

To aid identification of spares, "exploded" illustrations are incorporated in this catalogue.

These illustrations may be used in the following manner:—

- (a) If a Front Engine Mounting is required, the index shows that the details for the item are printed on page 6 and that it is illustrated on Plate A. Turning to page 6, the necessary information for the ordering of the part is given, whilst the column headed "Plate No." indicates that reference to item number 73 on Plate A will give a photographic view of the component required.
- (b) The details for each illustrated item are printed in the script in numerical Plate number order. An item may therefore be first identified photographically. For example, if a Seal is required for the Water Pump, a picture of the part may be found on Plate D, together with its Plate reference number. It is now an easy matter to find Plate number "D.6" in the script and the Part No. and Technical Description are at once apparent.