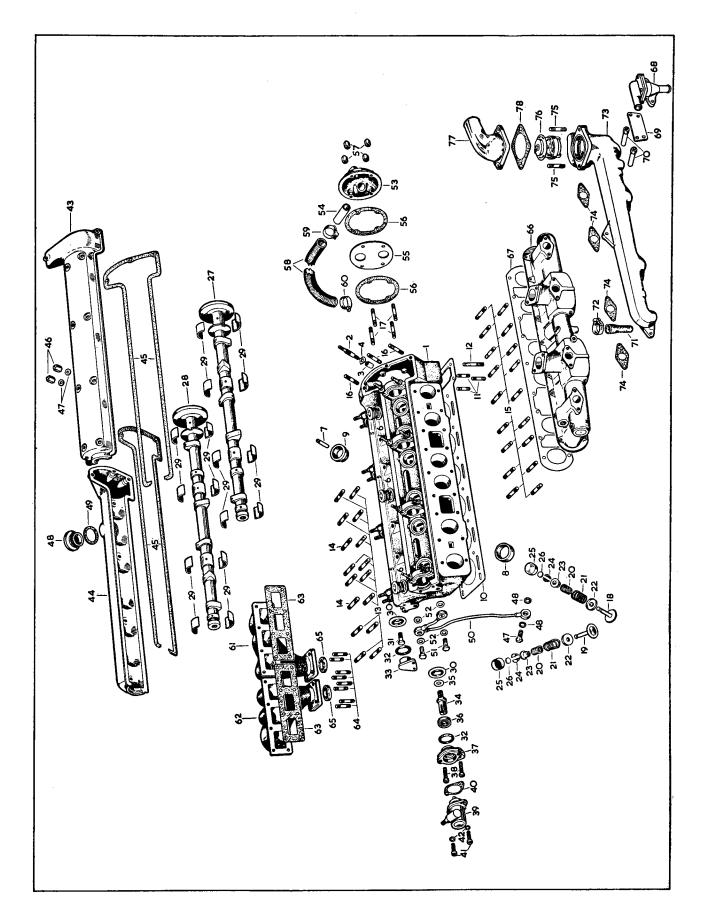

#### **ILLUSTRATIONS**

To aid identification of spares, "exploded" illustrations are incorporated in this catalogue.

These illustrations may be used in the following manner:—

- (a) If a Front Engine Mounting is required, the index shows that the details for the item are printed on page 6 and that it is illustrated on Plate A. Turning to page 6, the necessary information for the ordering of the part is given, whilst the column headed "Plate No." indicates that reference to item number 73 on Plate A will give a photographic view of the component required.
- (b) The details for each illustrated item are printed in the script in numerical Plate number order. An item may therefore be first identified photographically. For example, if a Seal is required for the Water Pump, a picture of the part may be found on Plate D, together with its Plate reference number. It is now an easy matter to find Plate number "D.6" in the script and the Part No. and Technical Description are at once apparent.