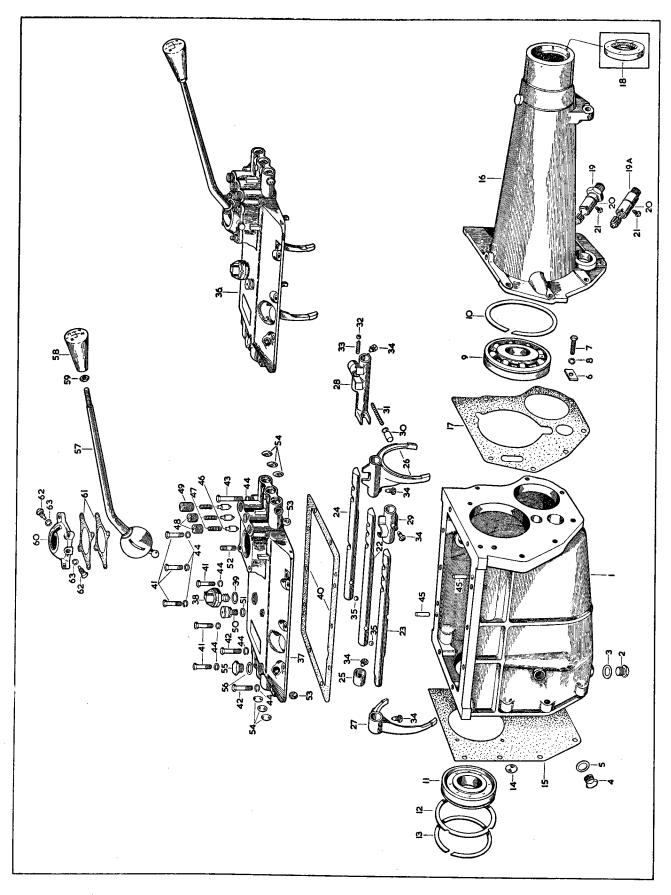

#### **ILLUSTRATIONS**

To aid identification of spares, "exploded" illustrations are incorporated in this catalogue.

These illustrations may be used in the following manner:—

- (a) If a Front Engine Mounting is required, the index shows that the details for the item are printed on page 6 and that it is illustrated on Plate A. Turning to page 6, the necessary information for the ordering of the part is given, whilst the column headed "Plate No." indicates that reference to item number 73 on Plate A will give a photographic view of the component required.
- (b) The details for each illustrated item are printed in the script in numerical Plate number order. An item may therefore be first identified photographically. For example, if a Seal is required for the Water Pump, a picture of the part may be found on Plate D, together with its Plate reference number. It is now an easy matter to find Plate number "D.6" in the script and the Part No. and Technical Description are at once apparent.