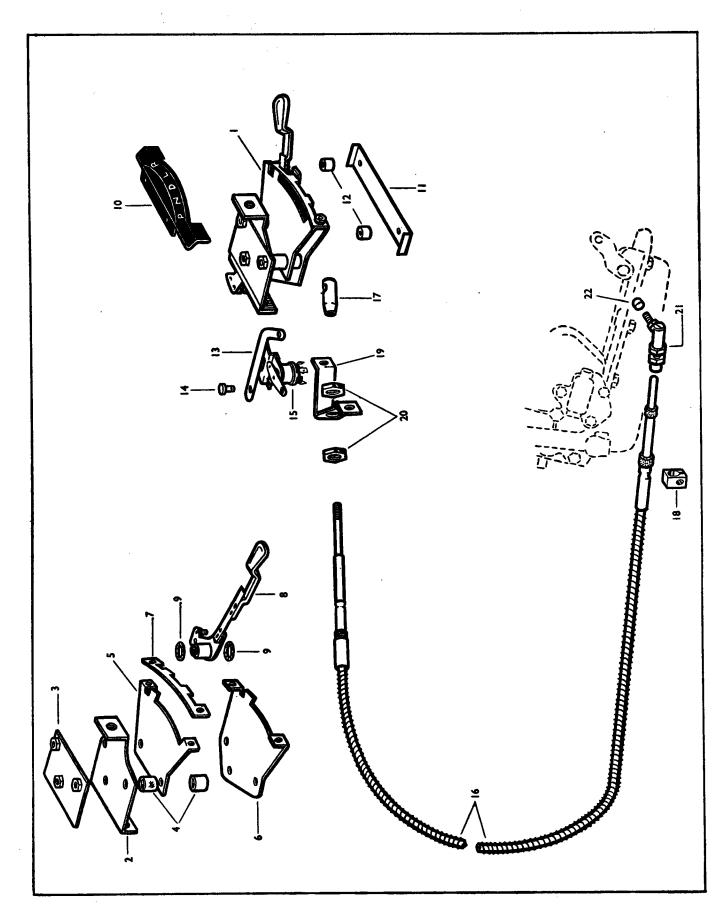

#### **ILLUSTRATIONS**

To aid identification of spares, "exploded" illustrations are incorporated in this catalogue.

These illustrations may be used in the following manner:—

- (a) If a Front Engine Mounting is required, the index shows that the details for the item are printed on page 6 and that it is illustrated on Plate A. Turning to page 6, the necessary information for the ordering of the part is given, whilst the column headed "Plate No." indicates that reference to item number 73 on Plate A will give a photographic view of the component required.
- (b) The details for each illustrated item are printed in the script in numerical Plate number order. An item may therefore be first identified photographically. For example, if a Seal is required for the Water Pump, a picture of the part may be found on Plate D, together with its Plate reference number. It is now an easy matter to find Plate number "D.6" in the script and the Part No. and Technical Description are at once apparent.