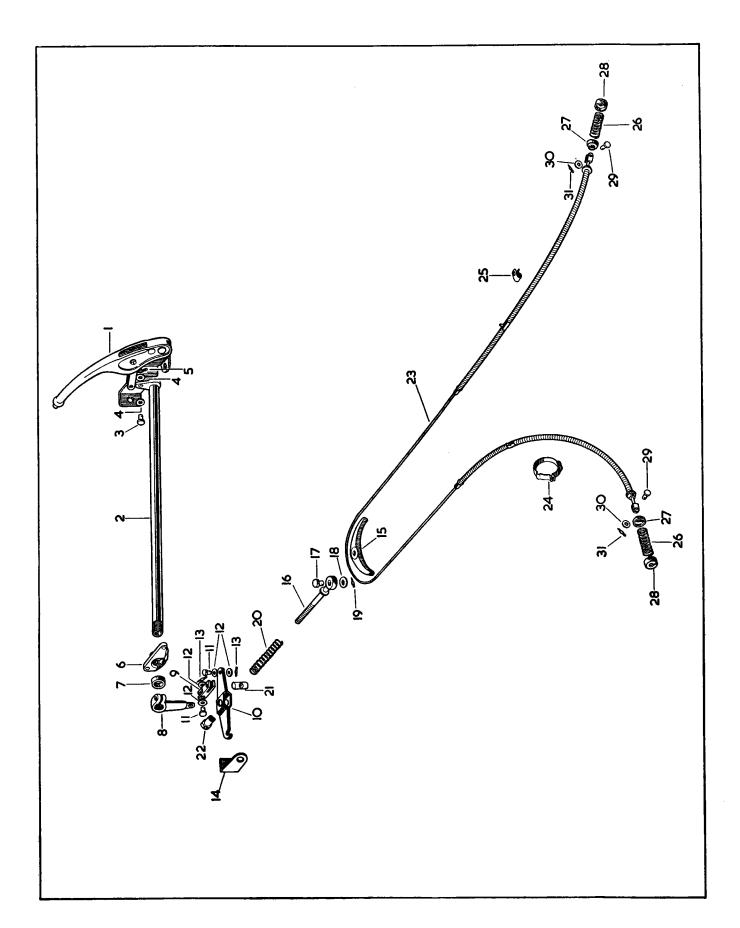

#### **ILLUSTRATIONS**

To aid identification of spares, "exploded" illustrations are incorporated in this catalogue.

These illustrations may be used in the following manner:—

- (a) If a Front Engine Mounting is required, the index shows that the details for the item are printed on page 6 and that it is illustrated on Plate A. Turning to page 6, the necessary information for the ordering of the part is given, whilst the column headed "Plate No." indicates that reference to item number 73 on Plate A will give a photographic view of the component required.
- (b) The details for each illustrated item are printed in the script in numerical Plate number order. An item may therefore be first identified photographically. For example, if a Seal is required for the Water Pump, a picture of the part may be found on Plate D, together with its Plate reference number. It is now an easy matter to find Plate number "D.6" in the script and the Part No. and Technical Description are at once apparent.