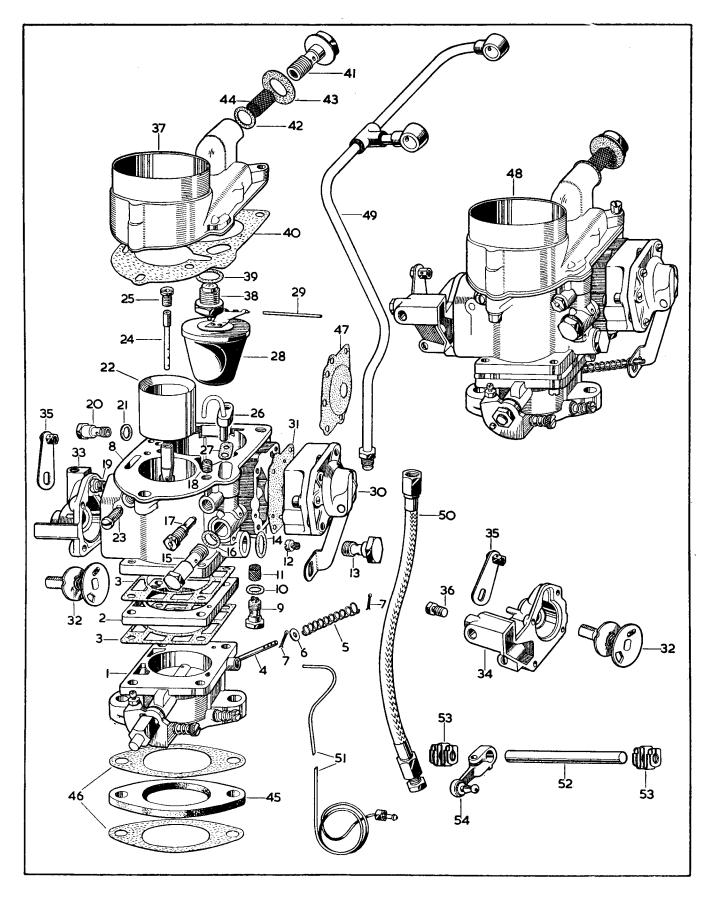

#### **ILLUSTRATIONS**

To aid identification of spares, "exploded" illustrations are incorporated in this catalogue.

These illustrations may be used in the following manner:—

- (a) If a Front Engine Mounting is required, the index shows that the details for the item are printed on page 6 and that it is illustrated on Plate A. Turning to page 6, the necessary information for the ordering of the part is given, whilst the column headed "Plate No." indicates that reference to item number 73 on Plate A will give a photographic view of the component required.
- (b) The details for each illustrated item are printed in the script in numerical Plate number order. An item may therefore be first identified photographically. For example, if a Seal is required for the Water Pump, a picture of the part may be found on Plate D, together with its Plate reference number. It is now an easy matter to find Plate number "D.6" in the script and the Part No. and Technical Description are at once apparent.