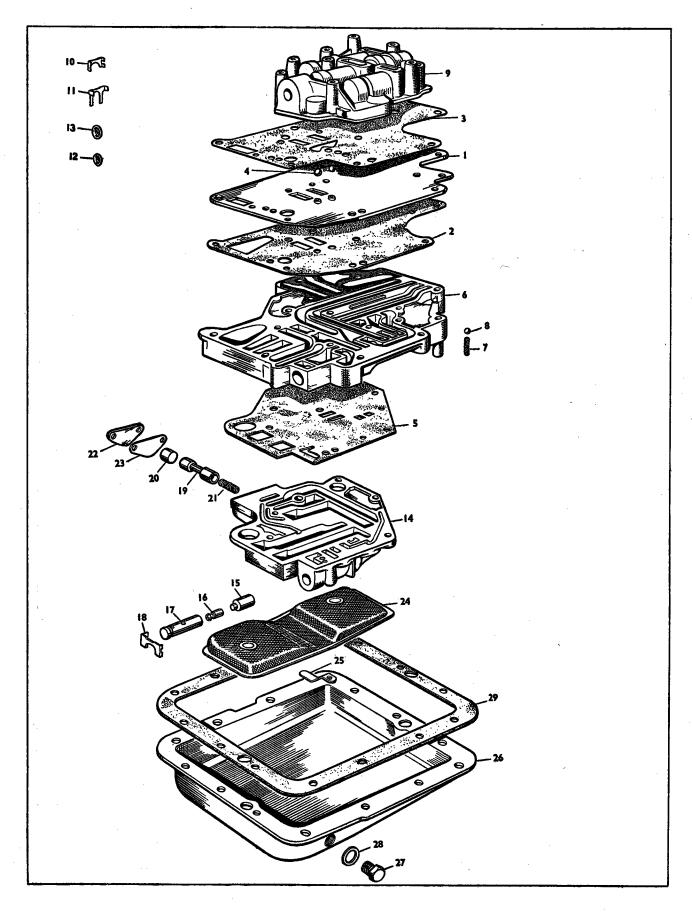

#### **ILLUSTRATIONS**

To aid identification of spares, "exploded" illustrations are incorporated in this catalogue.

These illustrations may be used in the following manner:—

- (a) If a Front Engine Mounting is required, the index shows that the details for the item are printed on page 6 and that it is illustrated on Plate A. Turning to page 6, the necessary information for the ordering of the part is given, whilst the column headed "Plate No." indicates that reference to item number 73 on Plate A will give a photographic view of the component required.
- (b) The details for each illustrated item are printed in the script in numerical Plate number order. An item may therefore be first identified photographically. For example, if a Seal is required for the Water Pump, a picture of the part may be found on Plate D, together with its Plate reference number. It is now an easy matter to find Plate number "D.6" in the script and the Part No. and Technical Description are at once apparent.