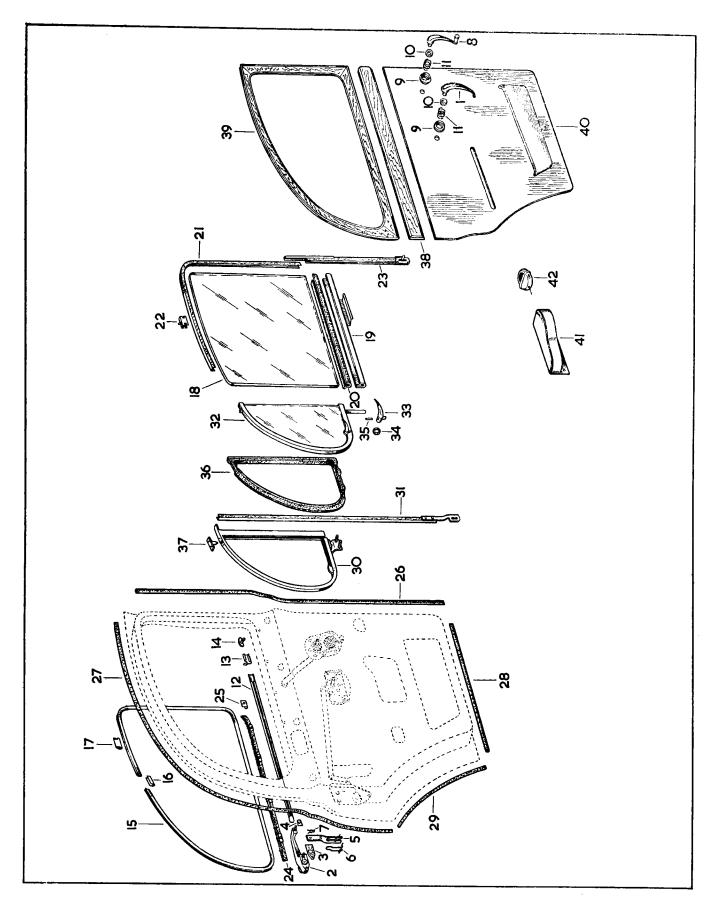

#### **ILLUSTRATIONS**

To aid identification of spares, "exploded" illustrations are incorporated in this catalogue.

These illustrations may be used in the following manner:—

- (a) If a Front Engine Mounting is required, the index shows that the details for the item are printed on page 6 and that it is illustrated on Plate A. Turning to page 6, the necessary information for the ordering of the part is given, whilst the column headed "Plate No." indicates that reference to item number 73 on Plate A will give a photographic view of the component required.
- (b) The details for each illustrated item are printed in the script in numerical Plate number order. An item may therefore be first identified photographically. For example, if a Seal is required for the Water Pump, a picture of the part may be found on Plate D, together with its Plate reference number. It is now an easy matter to find Plate number "D.6" in the script and the Part No. and Technical Description are at once apparent.