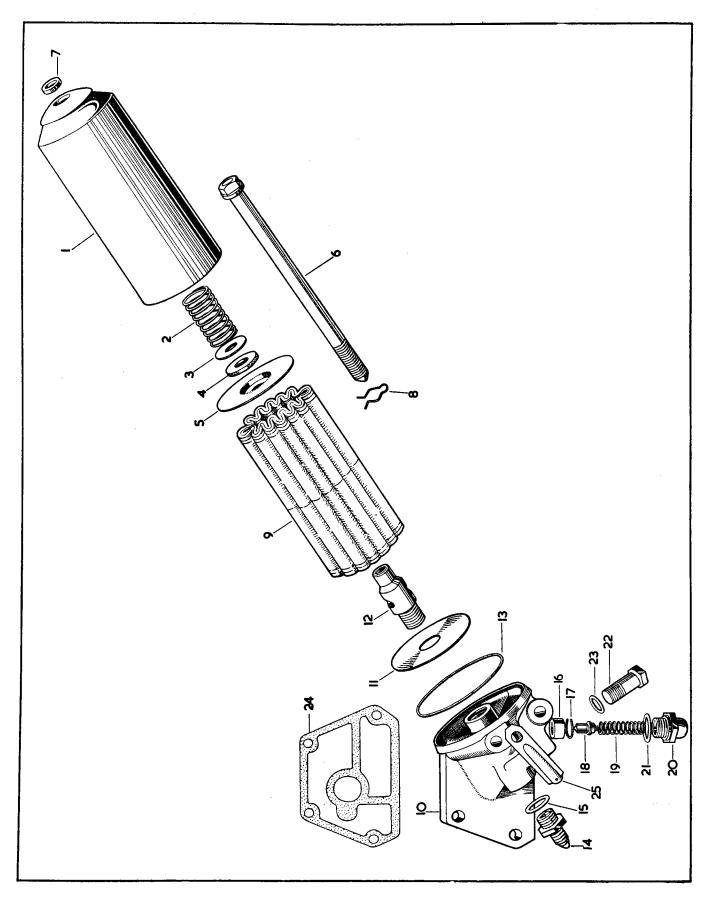

#### **ILLUSTRATIONS**

To aid identification of spares, "exploded" illustrations are incorporated in this catalogue.

These illustrations may be used in the following manner:—

- (a) If a Front Engine Mounting is required, the index shows that the details for the item are printed on page 6 and that it is illustrated on Plate A. Turning to page 6, the necessary information for the ordering of the part is given, whilst the column headed "Plate No." indicates that reference to item number 73 on Plate A will give a photographic view of the component required.
- (b) The details for each illustrated item are printed in the script in numerical Plate number order. An item may therefore be first identified photographically. For example, if a Seal is required for the Water Pump, a picture of the part may be found on Plate D, together with its Plate reference number. It is now an easy matter to find Plate number "D.6" in the script and the Part No. and Technical Description are at once apparent.