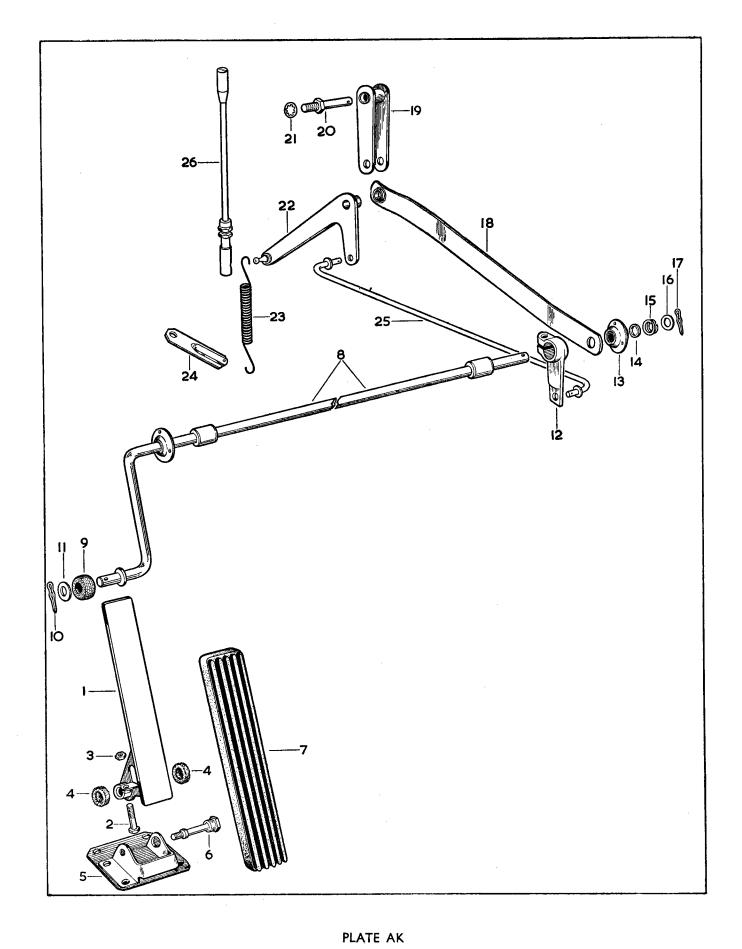

#### **ILLUSTRATIONS**

To aid identification of spares, "exploded" illustrations are incorporated in this catalogue.

These illustrations may be used in the following manner:—

- (a) If a Front Engine Mounting is required, the index shows that the details for the item are printed on page 6 and that it is illustrated on Plate A. Turning to page 6, the necessary information for the ordering of the part is given, whilst the column headed "Plate No." indicates that reference to item number 73 on Plate A will give a photographic view of the component required.
- (b) The details for each illustrated item are printed in the script in numerical Plate number order. An item may therefore be first identified photographically. For example, if a Seal is required for the Water Pump, a picture of the part may be found on Plate D, together with its Plate reference number. It is now an easy matter to find Plate number "D.6" in the script and the Part No. and Technical Description are at once apparent.