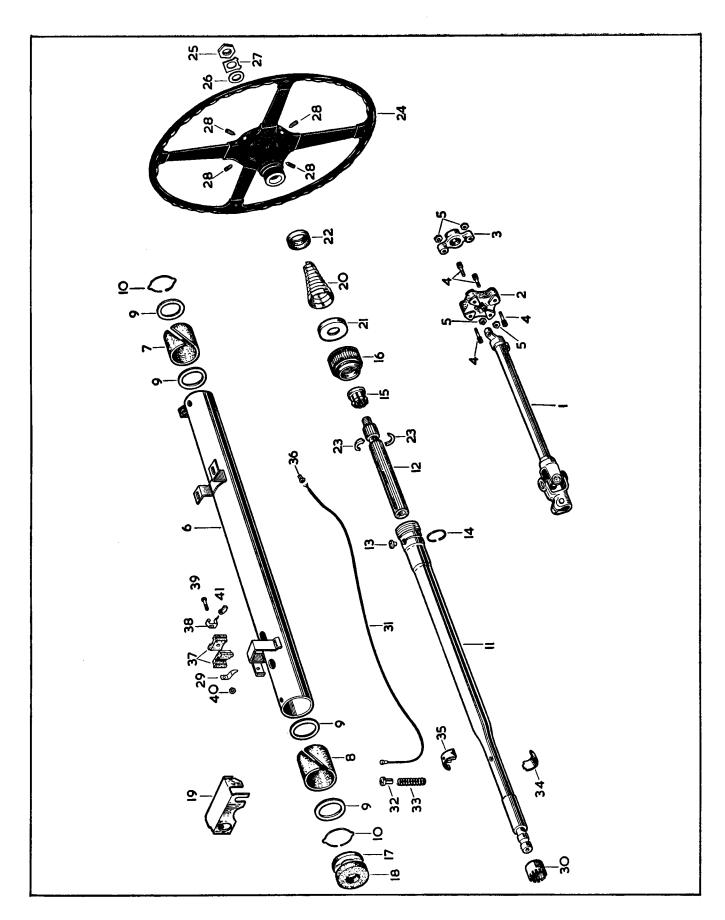

#### **ILLUSTRATIONS**

To aid identification of spares, "exploded" illustrations are incorporated in this catalogue.

These illustrations may be used in the following manner:—

- (a) If a Front Engine Mounting is required, the index shows that the details for the item are printed on page 6 and that it is illustrated on Plate A. Turning to page 6, the necessary information for the ordering of the part is given, whilst the column headed "Plate No." indicates that reference to item number 73 on Plate A will give a photographic view of the component required.
- (b) The details for each illustrated item are printed in the script in numerical Plate number order. An item may therefore be first identified photographically. For example, if a Seal is required for the Water Pump, a picture of the part may be found on Plate D, together with its Plate reference number. It is now an easy matter to find Plate number "D.6" in the script and the Part No. and Technical Description are at once apparent.