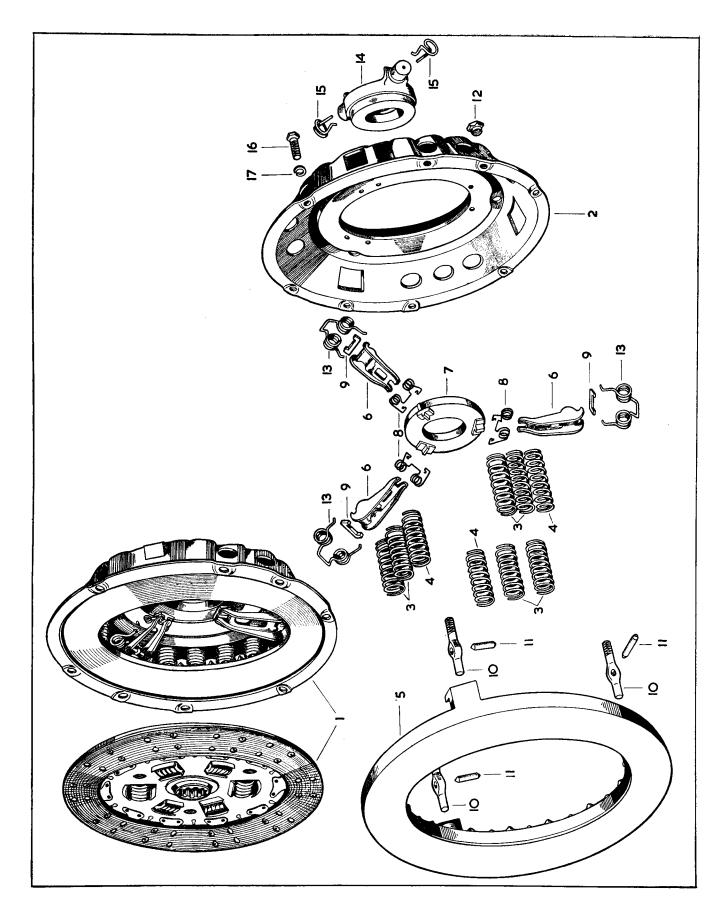

#### **ILLUSTRATIONS**

To aid identification of spares, "exploded" illustrations are incorporated in this catalogue.

These illustrations may be used in the following manner:—

- (a) If a Front Engine Mounting is required, the index shows that the details for the item are printed on page 6 and that it is illustrated on Plate A. Turning to page 6, the necessary information for the ordering of the part is given, whilst the column headed "Plate No." indicates that reference to item number 73 on Plate A will give a photographic view of the component required.
- (b) The details for each illustrated item are printed in the script in numerical Plate number order. An item may therefore be first identified photographically. For example, if a Seal is required for the Water Pump, a picture of the part may be found on Plate D, together with its Plate reference number. It is now an easy matter to find Plate number "D.6" in the script and the Part No. and Technical Description are at once apparent.