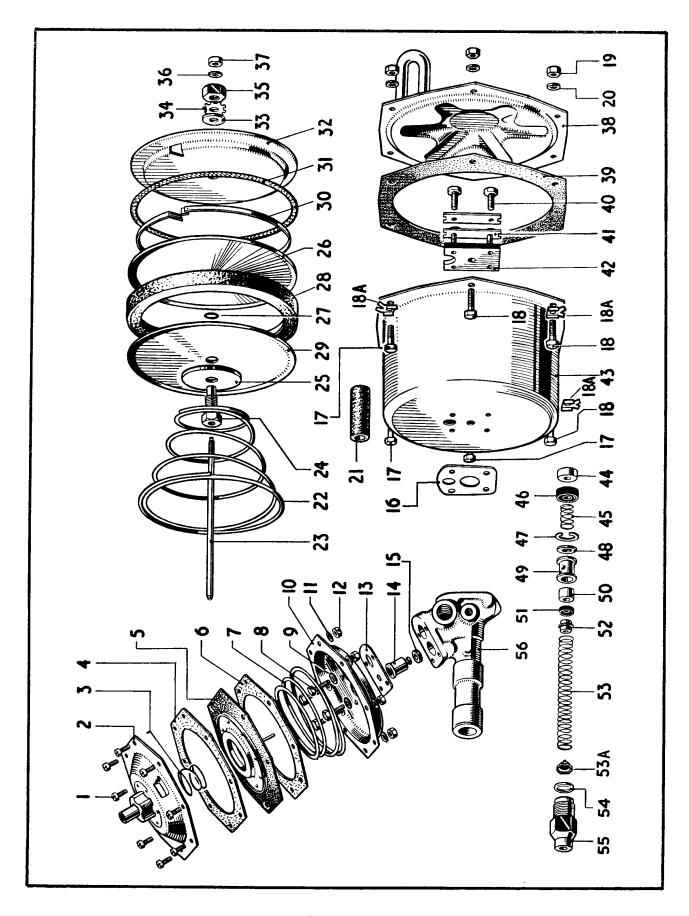

#### **ILLUSTRATIONS**

To aid identification of spares, "exploded" illustrations are incorporated in this catalogue.

These illustrations may be used in the following manner:—

- (a) If a Front Engine Mounting is required, the index shows that the details for the item are printed on page 6 and that it is illustrated on Plate A. Turning to page 6, the necessary information for the ordering of the part is given, whilst the column headed "Plate No." indicates that reference to item number 73 on Plate A will give a photographic view of the component required.
- (b) The details for each illustrated item are printed in the script in numerical Plate number order. An item may therefore be first identified photographically. For example, if a Seal is required for the Water Pump, a picture of the part may be found on Plate D, together with its Plate reference number. It is now an easy matter to find Plate number "D.6" in the script and the Part No. and Technical Description are at once apparent.