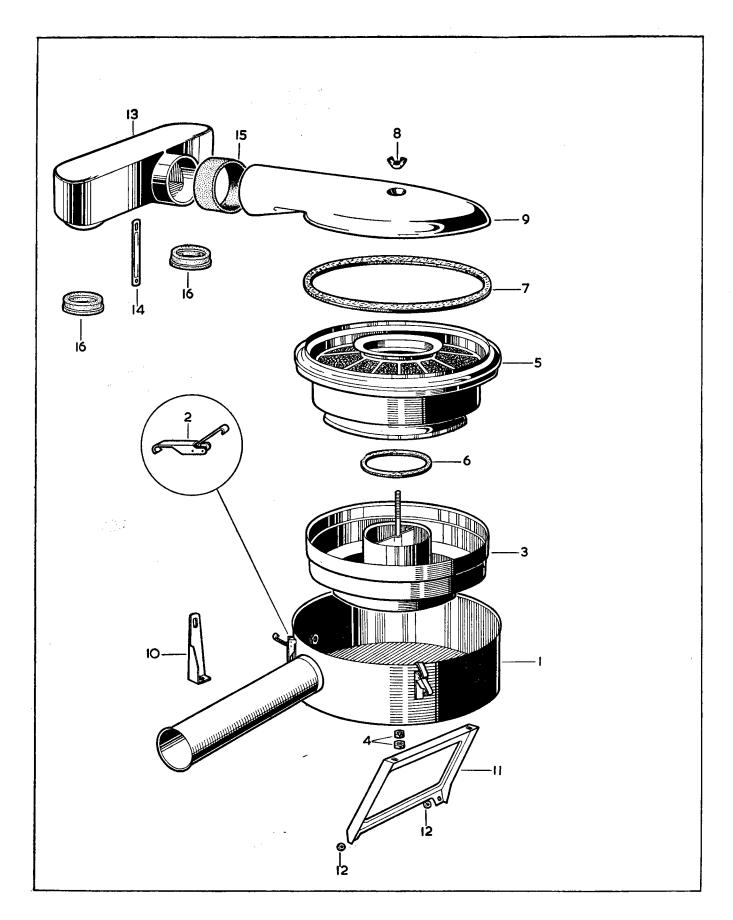

#### **ILLUSTRATIONS**

To aid identification of spares, "exploded" illustrations are incorporated in this catalogue.

These illustrations may be used in the following manner:—

- (a) If a Front Engine Mounting is required, the index shows that the details for the item are printed on page 6 and that it is illustrated on Plate A. Turning to page 6, the necessary information for the ordering of the part is given, whilst the column headed "Plate No." indicates that reference to item number 73 on Plate A will give a photographic view of the component required.
- (b) The details for each illustrated item are printed in the script in numerical Plate number order. An item may therefore be first identified photographically. For example, if a Seal is required for the Water Pump, a picture of the part may be found on Plate D, together with its Plate reference number. It is now an easy matter to find Plate number "D.6" in the script and the Part No. and Technical Description are at once apparent.