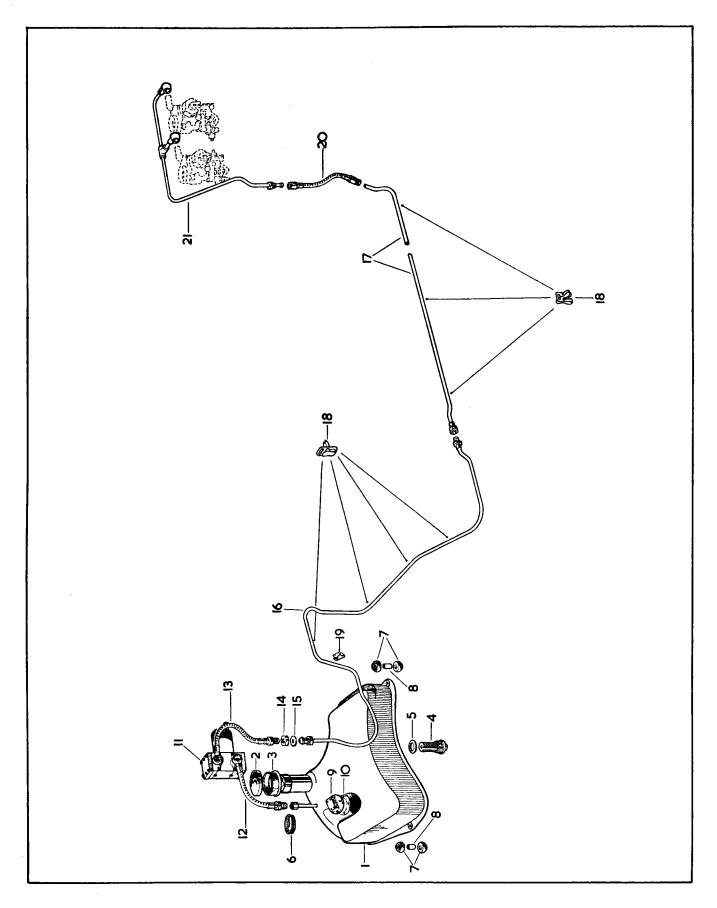

#### **ILLUSTRATIONS**

To aid identification of spares, "exploded" illustrations are incorporated in this catalogue.

These illustrations may be used in the following manner:—

- (a) If a Front Engine Mounting is required, the index shows that the details for the item are printed on page 6 and that it is illustrated on Plate A. Turning to page 6, the necessary information for the ordering of the part is given, whilst the column headed "Plate No." indicates that reference to item number 73 on Plate A will give a photographic view of the component required.
- (b) The details for each illustrated item are printed in the script in numerical Plate number order. An item may therefore be first identified photographically. For example, if a Seal is required for the Water Pump, a picture of the part may be found on Plate D, together with its Plate reference number. It is now an easy matter to find Plate number "D.6" in the script and the Part No. and Technical Description are at once apparent.