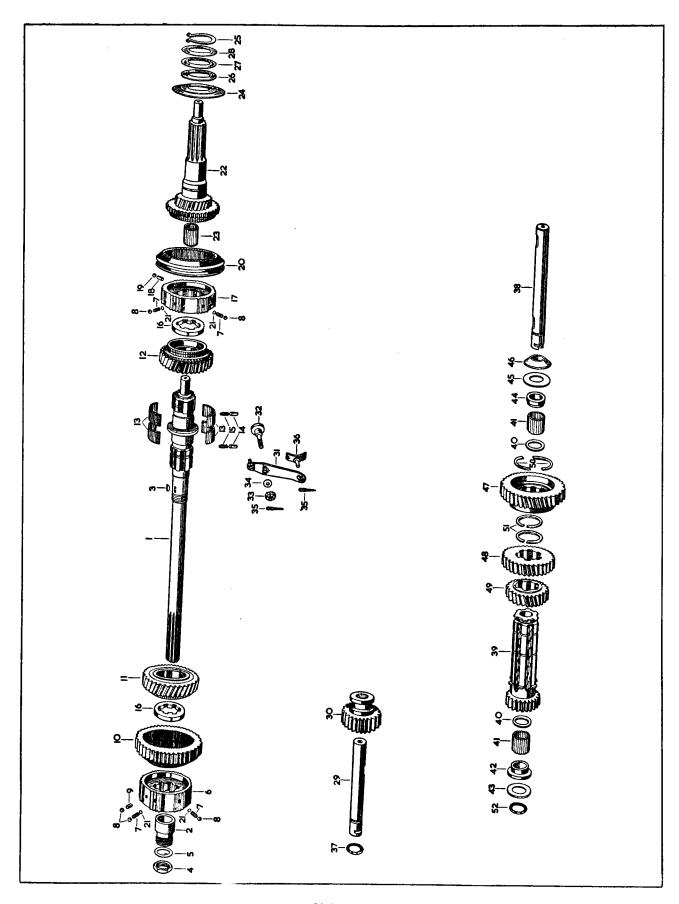

#### **ILLUSTRATIONS**

To aid identification of spares, "exploded" illustrations are incorporated in this catalogue.

These illustrations may be used in the following manner:—

- (a) If a Front Engine Mounting is required, the index shows that the details for the item are printed on page 6 and that it is illustrated on Plate A. Turning to page 6, the necessary information for the ordering of the part is given, whilst the column headed "Plate No." indicates that reference to item number 73 on Plate A will give a photographic view of the component required.
- (b) The details for each illustrated item are printed in the script in numerical Plate number order. An item may therefore be first identified photographically. For example, if a Seal is required for the Water Pump, a picture of the part may be found on Plate D, together with its Plate reference number. It is now an easy matter to find Plate number "D.6" in the script and the Part No. and Technical Description are at once apparent.