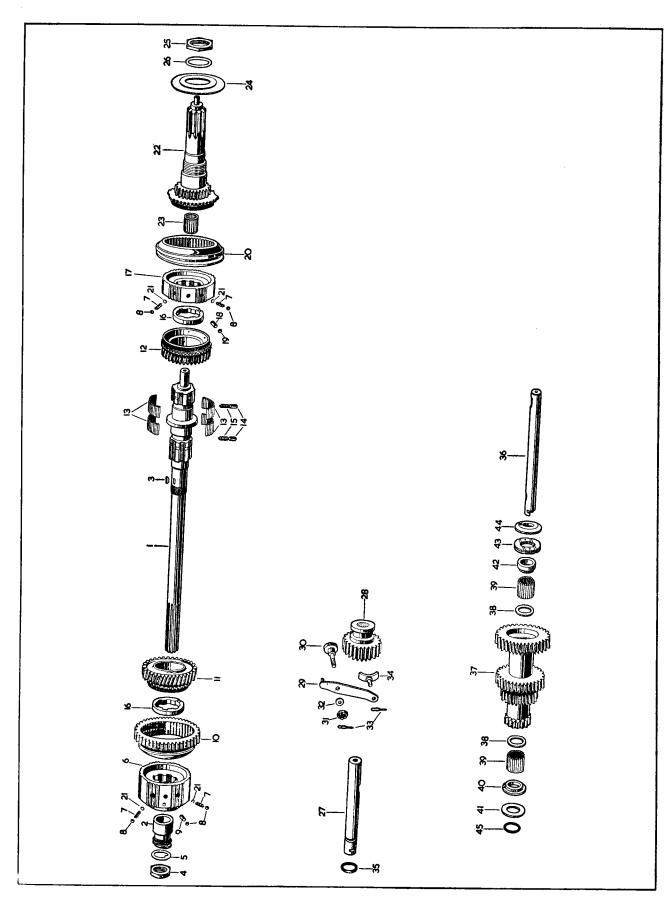

#### **ILLUSTRATIONS**

To aid identification of spares, "exploded" illustrations are incorporated in this catalogue.

These illustrations may be used in the following manner:—

- (a) If a Front Engine Mounting is required, the index shows that the details for the item are printed on page 6 and that it is illustrated on Plate A. Turning to page 6, the necessary information for the ordering of the part is given, whilst the column headed "Plate No." indicates that reference to item number 73 on Plate A will give a photographic view of the component required.
- (b) The details for each illustrated item are printed in the script in numerical Plate number order. An item may therefore be first identified photographically. For example, if a Seal is required for the Water Pump, a picture of the part may be found on Plate D, together with its Plate reference number. It is now an easy matter to find Plate number "D.6" in the script and the Part No. and Technical Description are at once apparent.