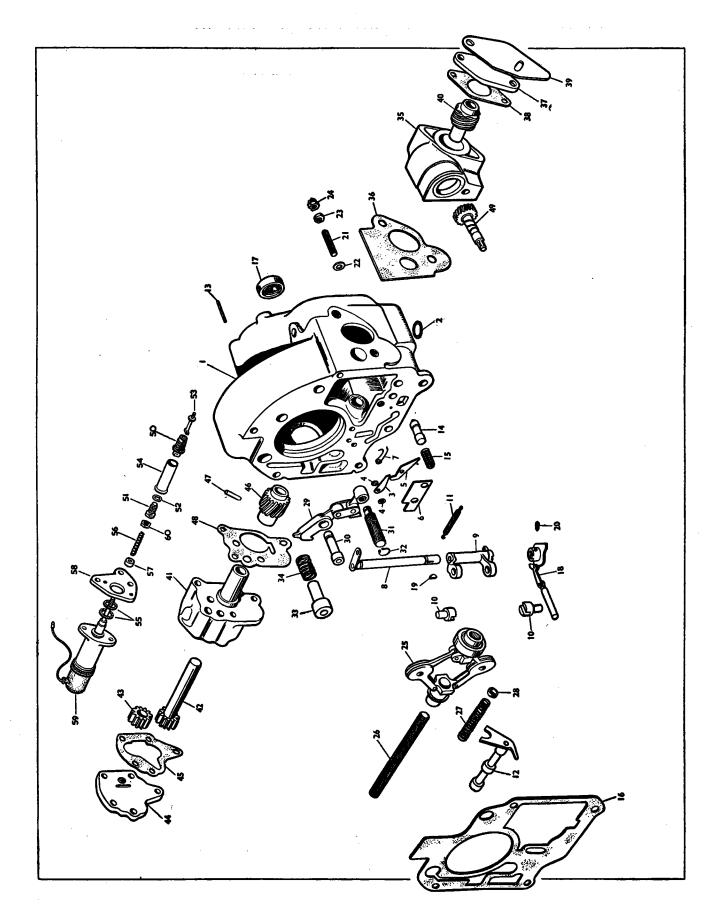

#### **ILLUSTRATIONS**

To aid identification of spares, "exploded" illustrations are incorporated in this catalogue.

These illustrations may be used in the following manner:—

- (a) If a Front Engine Mounting is required, the index shows that the details for the item are printed on page 6 and that it is illustrated on Plate A. Turning to page 6, the necessary information for the ordering of the part is given, whilst the column headed "Plate No." indicates that reference to item number 73 on Plate A will give a photographic view of the component required.
- (b) The details for each illustrated item are printed in the script in numerical Plate number order. An item may therefore be first identified photographically. For example, if a Seal is required for the Water Pump, a picture of the part may be found on Plate D, together with its Plate reference number. It is now an easy matter to find Plate number "D.6" in the script and the Part No. and Technical Description are at once apparent.