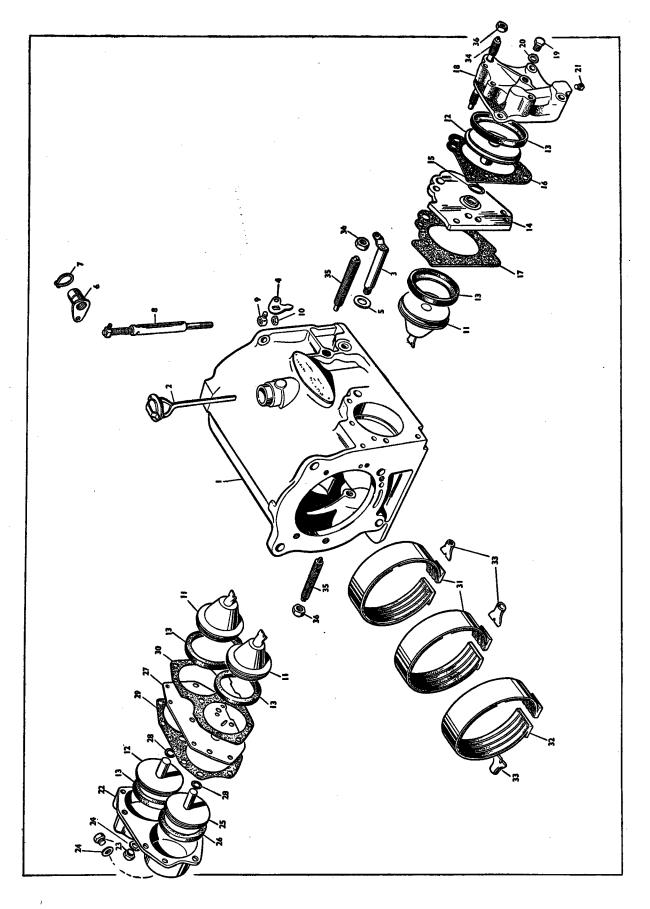

#### **ILLUSTRATIONS**

To aid identification of spares, "exploded" illustrations are incorporated in this catalogue.

These illustrations may be used in the following manner:—

- (a) If a Front Engine Mounting is required, the index shows that the details for the item are printed on page 6 and that it is illustrated on Plate A. Turning to page 6, the necessary information for the ordering of the part is given, whilst the column headed "Plate No." indicates that reference to item number 73 on Plate A will give a photographic view of the component required.
- (b) The details for each illustrated item are printed in the script in numerical Plate number order. An item may therefore be first identified photographically. For example, if a Seal is required for the Water Pump, a picture of the part may be found on Plate D, together with its Plate reference number. It is now an easy matter to find Plate number "D.6" in the script and the Part No. and Technical Description are at once apparent.