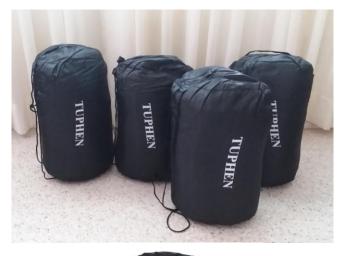

#### **DAILY BREAD PURCHASES & DONATIONS**

Men's underwear (134pr assorted sizes) Men's shorts (9pr) Men's T-shirts (33) Men's white socks 12pk (2) Men's dark socks (7pr) Men's boxer shorts (12pr) Bug spray (10 cans) Sunscreen (10 tubes) Men's long pants (1) Men's jogging pants (1) Men's jeans (1) Man's shirt (1) Women's underwear (16pr) Women's socks Women's shorts (2) Bath towels & washcloths Sleeping bags (4)

# HELPING THE HOMELESS

Thank you, ladies of Joy's WELCA, for the \$100 donation for local outreach. The money was used to purchase four sleeping bags, which were given to Daily Bread of Melbourne.

**Daily Bread, Inc.** 815 E. Fee Avenue Melbourne, FL 32901