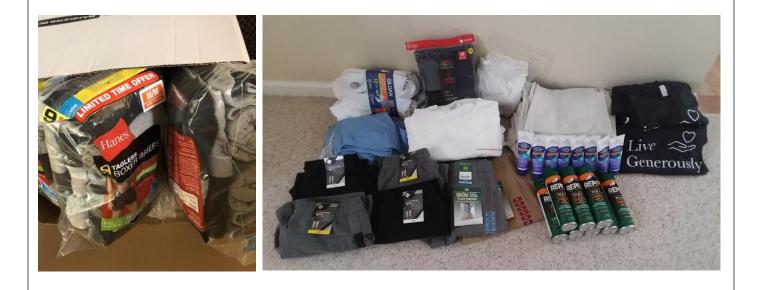

Below is a list & photos of just a few of the items that were either purchased or collected for Daily Bread. They were so happy to receive our gifts. There is much need and we feel warmly blessed by the support of this congregation.

#### **DAILY BREAD PURCHASES & DONATIONS**

Men's underwear (134pr assorted sizes) Men's shorts (9pr) Men's T-shirts (33) Men's white socks 12pk (2) Men's dark socks (7pr) Men's boxer shorts (12pr) Bug spray (10 cans) Sunscreen (10 tubes) Men's long pants (1) Men's jogging pants (1) Men's jeans (1) Man's shirt (1) Women's underwear (16pr) Women's socks Women's shorts (2) Bath towels & washcloths Sleeping bags (4)