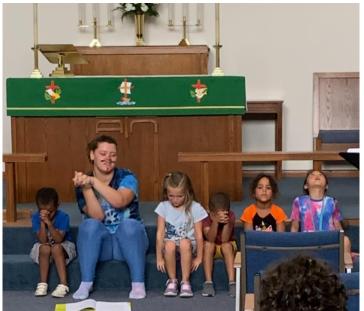

#### IN THE MEMORIAL GARDEN

# CLASSROOM ACTIVITIES

END OF DAY PRAYER

FINAL DAY "CIRCLE OF FRIENDS"

Thank you to everyone that volunteered and supported this successful program.