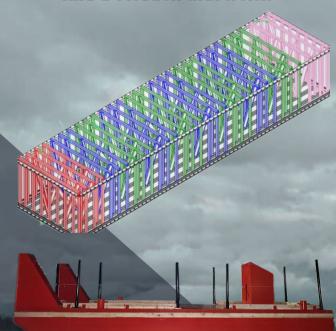

# **HOPPER**

If you are looking to ship products, supplies, equipment, or waste removal, our hopper style barges are exactly what you're looking for. With custom sizes available, you can have the hopper built to complete your project

# CUSTOM

Warkentin Fabricating has a dedicated division building standard and custom barges. We build sectional and one piece barges, hopper barges, as well as steel push boats and work boats. Whatever your needs, Warkentin Fabricating will find a solution that works