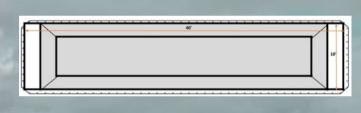

#### 3 sizes to choose from:

- 10' x 20' x 7'
- 10' x 30' x 7'
- 10' x 40' x 7'

#### **Additional Specs**

- 1/4" plate steel
- 3.5" x 5 3/4" angle
- 1 1/4" pin with 1 1/2"" holes
- 7 3/4" O.C. pin spacing
- 15 1/2" interior truss spacing
- epoxy coated
- sand blasted
- raked cap ends available
   Add Ons Available
- tie off cleats
- spuds
- internal & external spud pockets
- hd ramps
- hydraulic ramp lift system
- manual ramp lift system
- · compartments & hatches
- safety rails
- steering console
- enclosed wheelhouse
- motor mounts
- dive ladders