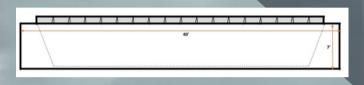

#### 3 sizes to choose from:

- 10' x 20' x 7'
- 10' x 30' x 7'
- 10' x 40' x 7'

#### **Additional Specs**

- 1/4" plate steel
- 3.5" x 5 3/4" angle
- 1 1/4" pin with 1 1/2"" holes
- 7 3/4" O.C. pin spacing
- 15 1/2" interior truss spacing
- epoxy coated
- sand blasted
- raked cap ends available
   Add Ons Available
- tie off cleats
- spuds
- internal & external spud pockets
- hd ramps
- hydraulic ramp lift system
- manual ramp lift system
- · compartments & hatches
- safety rails
- steering console
- enclosed wheelhouse
- motor mounts
- dive ladders