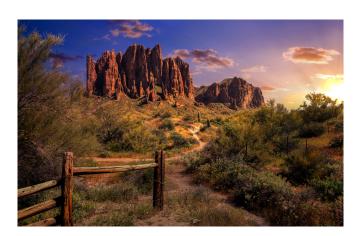

## **Premium Solid Core PVC**

- 1 Our lightly matte textured PVC is printable on top and bottom
- 2 Solid White PVC Rigid Composite Core for support
- 3 Total thickness is 6MM or 1/4th of an inch

Our Premium Solid Core PVC panel is a lightly textured, matte high-end print surface for both indoor and outdoor art signage

Our PVC product prints a beautiful crystal clear matte image that feels smooth but with the lightest of texture.

Our quarter inch thick PVC makes it possible to do larger scale gallery style pieces paneled images at a lower cost than our Premium Aluminum.

This material is matte coated and can go indoor or outdoor, so you can use it to decorate your patio spaces too.

Production time is 48 hours from art approval.

Make you images single images as large as 48 x 96