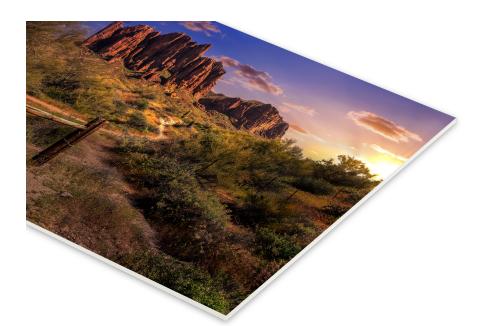

## **Premium Solid Core PVC**

- 1 Our lightly matte textured PVC is printable on top and bottom
- 2 Solid White PVC Rigid Composite Core for support
- 3 Total thickness is 6MM or 1/4th of an inch

Our Premium Solid Core PVC panel is a lightly textured, matte high-end print surface for both indoor and outdoor art signage

Our PVC product prints a beautiful crystal clear matte image that feels smooth but with the lightest of texture.

Our quarter inch thick PVC makes it possible to do larger scale gallery style pieces paneled images at a lower cost than our Premium Aluminum.

This material is matte coated and can go indoor or outdoor, so you can use it to decorate your patio spaces too.

Production time is 48 hours from art approval.

Make you images single images as large as 48 x 96