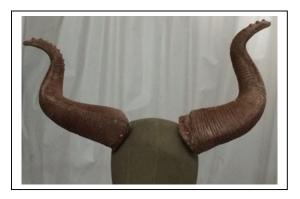

#### WIG/BEARD SET

Long, full curly brown/dark brown wig with beard and horns. The beard easily attaches to both sides of the wig at the sidburns and fits just under our chin prosthetic. The horns are a lightweight polyfoam, attached to a plastic/felt headband and sewn in the wig.

Complete Wig/Beard set with Horns attached \$150

\$50

(May easily be sewn into wig for