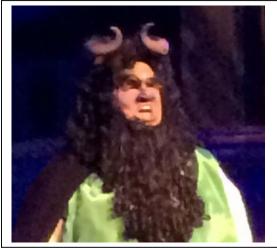

## **BEASTIE PROSTHETIC APPLIANCE SETS** (Perfect for productions of "Beauty & the Beast")

#### WIG/BEARD SET

Long, full curly brown/dark brown wig with beard and horns. The beard easily attaches to both sides of the wig at the sidburns and fits just under our chin prosthetic. The horns are a lightweight polyfoam, attached to a plastic/felt headband and sewn in the wig.

Complete Wig/Beard set with Horns attached \$150

\$50

(May easily be sewn into wig for