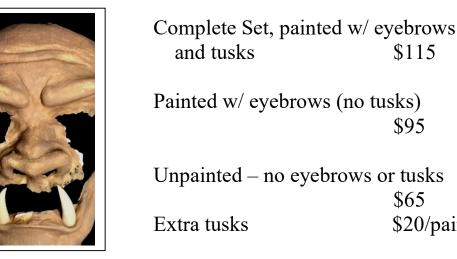

# FOAM LATEX BROW/CHIN SETS

- Appliances are made from hot foam latex and "skinned" with latex for maximum mobility, as well as uses. If applied and removed carefully, these appliances may be used for Beast makeups 2-4 times. They are packaged on a plastic painting/storage form, and may be ordered fully painted w/ tusks & eyebrows, or "raw" (unpainted). Tusks are made from lightweight acrylic and glued into the bottom piece. (They may be pulled and reattached to new pieces, so a new set of tusks is not needed for each face)

\$115

\$95

\$65

\$20/pair

Creating Everything from Demons to Divas!!! 2200 Forsyth Road Suite #A-15 • Orlando FL 32807 • Phone/Fax: 407/677.8706 • www.aeostudios.com