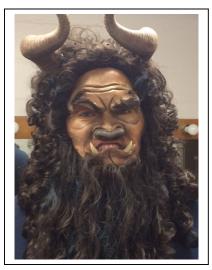

#### WIG/BEARD SET

Long, full curly brown/dark brown wig with beard and horns. The beard easily attaches to both sides of the wig at the sidburns and fits just under our chin prosthetic. The horns are a lightweight polyfoam, attached to a plastic/felt headband and sewn in the wig.

Complete Wig/Beard set with Horns attached \$150

\$50

(May easily be sewn into wig for