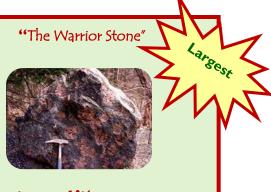

# 35,000 Kilograms

The largest documented garnet was found in Norway and measured 2.3 meters,

10 cubic meters in volume & weighed 35,000 kilograms.