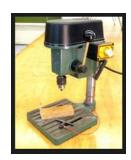

#### Mini Drill Press

If you find yourself drilling a number of small holes for your work, you might want to look at the small, inexpensive drill presses now available. They take up just minimal space on your bench and are always ready to give you nice straight holes. Some models even have a variable speed control. I've been very pleased with a low-priced one that's been well-used in my classes for over a year.

Because these machines are only a foot high, they're limited as to the size of workpieces that can fit into the machine and the size of the drill bits you can use. But I've had no problems with drill bits up to about 3/16" (4.5mm), even drilling steel.

The machines are sold by a number of companies. If you do get one, be sure to buy a spare belt because they are generally not available at local hardware stores.

Making jewelry involves a multitude of skills, intricate hand work, and a lot of problem solving. In this series Books in this series help to::