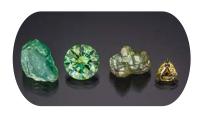

sterism in the form of a four-rayed star. <u>Tangerine Garnet</u> - Light orange to orange-yellow Spessartite Garnet, originating from the African countries of Namibia & Mozambique.

**Topazolite** - Yellow to brownish-yellow variety of Andradite Garnet.

<u>Tsavorite</u> - Green to emerald-green transparent variety of Grossular Garnet from Africa.



#### "Antique Pyrope Hairpin"

Smithsonian National Museum of Natural History









<u>Brooch:</u> Dates From the Third Quarter of the 19th Century. <u>Earrings:</u> This Art Nouveau Style First Appeared in Individual Creations of Designers Rather Than in Industrial Mass Production.

<u>Brooch w/Dangle:</u> An Example of the Mass Produced Items Typical of the Bohemian Garnet.

(Photo Courtesy The National Czech & Slovak Museum & Library)



# 11.63 ct. Namibian Demantoid large brilliant cut garnet

It was an exceptional stone of intense vibrant green with a touch of blue. The original rough weighed approximately 46 ct—about 9 grams—making the yield a little over 25%.

This is an exceptionally large gem for Namibia's Green Dragon mine, where the bulk of production is suitable for small calibrated gems.

Namibian demantoid was first discovered in the 1990s.



# 35,000 Kilograms

The largest documented garnet was found in Norway and measured 2.3 meters,

10 cubic meters in volume & weighed 35,000 kilograms.

# Shades of Garnets









# Bench Tips from Brad



#### Mini Drill Press



If you find yourself drilling a number of small holes for your work, you might want to look at the small, inexpensive drill presses now avail