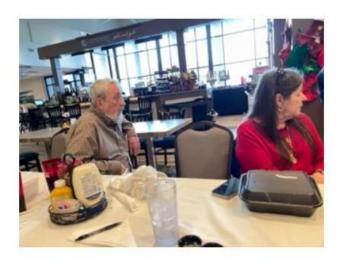

# Group Picture December 16, 2023 Christmas Party

# Not pictured below in group picture is Sharon Greer and Leslie Jancovich