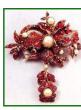

#### Victorian Bracelet

By Sue West Kits Available by request

#### **Material List:**

7′ 21ga. Square dead soft Sterling Silver wire

3′ 20ga. Half-round Sterling Silver wire

24 6mm Swarovski Bicones By Cindy B., Equipment Chairman