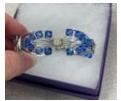

<u>Workshops</u>: November workshop Sue West will teach the Victorian bracelet. Kits are sterling silver and Swarovski crystals for \$20 they will have to be ordered so please let Sue know in advance if taking the class. December is the Christmas party. Next January Sue West is teaching cab earrings, Madeleine Collard is teaching a wire wrap bracelet. Nicole Green is teaching Kumihimo in June. Still next instructors for workshops in 2024. If anyone would like to share a workshop let Laura Tate know. Looking also for people to do programs. They do not have to be long or big, 20 - 30 minutes Max.

#### Victorian Bracelet

By Sue West Kits Available by request

#### **Material List:**

7′ 21ga. Square dead soft Sterling Silver wire

3′ 20ga. Half-round Sterling Silver wire

24 6mm Swarovski Bicones By Cindy B., Equipment Chairman