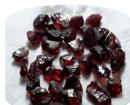

Gems of the Month: Garnet

**Show & Tell:** Please bring your garnets for all to see.

**Workshops:** Sue West will teach the Victorian Bracelet. Most already purchased kits.

**<u>Program:</u>** Cindy Braden Equipment and Liability Waivers

Garnets being a set of closely related minerals that form a group, resulting in gemstones in just about every color. Found in metamorphic rocks (which are rocks altered by heat and pressure) on every continent

Even though red garnets have a long history, modern gem buyers can pick from a rich palette of garnet colors: greens, oranges, pinkish oranges, deeply saturated purplish reds, and even some blues. The most common and widespread of gems is the red garnet. Not all of the garnets are as abundant as the red ones. A green garnet, tsavorite, is rarer and needs rarer unusual rock chemistries and special conditions to form.