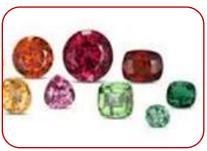

Even though red garnets have a long history, modern gem buyers can pick from a rich palette of garnet colors: greens, oranges, pinkish oranges, deeply saturated purplish reds, and even some blues. The most common and widespread of gems is the red garnet. Not all of the garnets are as abundant as the red ones. A green garnet, tsavorite, is rarer and needs rarer unusual rock chemistries and special conditions to form.

# Shades of Garnets