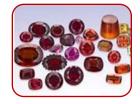

Gems of the Month: Garnet

**Show & Tell:** Please bring your garnets for all to see.

**Workshops:** Sue West will teach the Victorian Bracelet. Most already purchased kits.

**<u>Program:</u>** Cindy Braden Equipment and Liability Waivers

Garnets being a set of closely related minerals that form a group, resulting in gemstones in just about every color. Found in metamorphic rocks (which are rocks altered by heat and pressure) on every continent

Even though red garnets have a long history, modern gem buyers can pick from a rich palette of garnet colors: greens, oranges, pinkish oranges, deeply saturated purplish reds, and even some blues. The most common and widespread of gems is the red garnet. Not all of the garnets are as abundant as the red ones. A green garnet, tsavorite, is rarer and needs rarer unusual rock chemistries and special conditions to form.

# Shades of Garnets