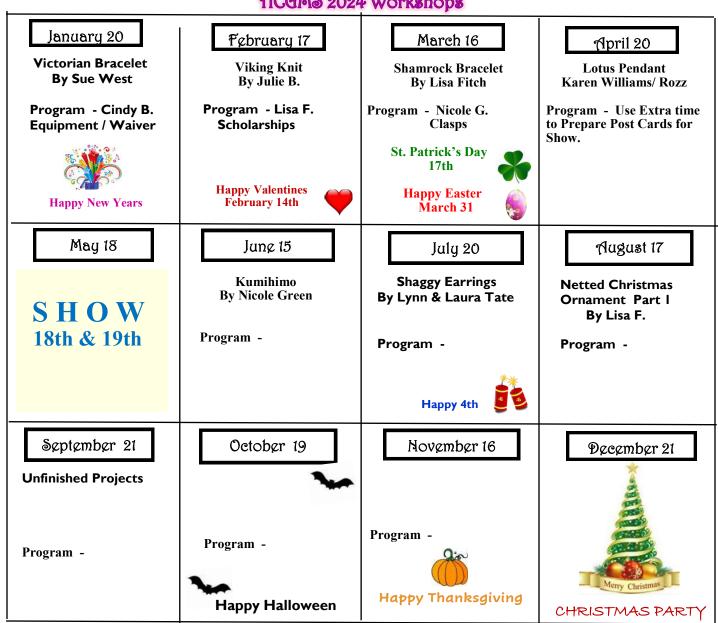

## **2024 MEETING DATES**

Jan 20th May SHOW 18th & 19th
Feb 17th June 15th Sept 21st
Mar 16th July 20th Oct 19th
Apr 20th Aug 17th Nov 16th

**Dec 21st Christmas Party** 