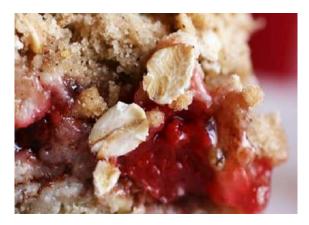

#### Off the menu . . .

Cherry Crunch
By Barbara Saavedra

## **Ingredients**:

1-1/2 cups Quick Oats (not instant)
1 cup Brown Sugar
1/2 cup Butter, softened
2 cans Cherry Pie Filling
1/2 cup chopped Pecans (or Walnuts)

#### **Instructions:**

- 1) Pre-heat oven to 350 degrees
- 2) Place 2 cans of Cherry Pie Filling on the bottom of 9 x 13 pan.
- 3) Blend the softened butter, quick oats, brown sugar and pecans until crumbly. Sprinkle all mixture on top of Cherry pie filling.
- 4) Bake 30 minutes or until golden brown.