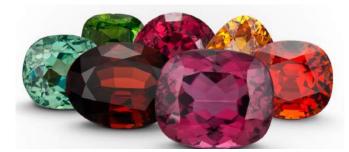

Garnets being a set of closely related minerals that form a group, resulting in gemstones in just about every color. Found in metamorphic rocks (which are rocks altered by heat and pressure) on every continent

Even though red garnets have a long history, modern gem buyers can pick from a rich palette of garnet colors: greens, oranges, pinkish oranges, deeply saturated purplish reds, and even some blues. The most common and widespread of gems is the red garnet. Not all of the garnets are as abundant as the red ones. A green garnet, tsavorite, is rarer and needs rarer unusual rock chemistries and special conditions to form.

Demantoid is a rare and famous green garnet, spessartine (also called spessarite) is an orange garnet, and rhodolite is a beautiful purple-red garnet. Garnets can even exhibit the color-change phenomenon similar to the rare gemstone alexandrite.