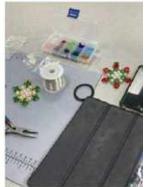

#### Victorian Bracelet

By Sue West

Kits Available by request

By Connie Boyd

Information Unavailable

#### **Material List:**

- 7' 21ga. Square dead soft Sterling Silver wire
- 3' 20ga. Half-round Sterling Silver wire
- 24 6mm Swarovski Bicones

#### **Tools:**

Chain nose pliers Flat nose pliers Permanent marker Ruler Round nose pliers Flush cutters Painter's tape A polishing cloth