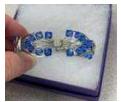

#### Victorian Bracelet

By Sue West

Kits Available by request

By Connie Boyd

Information Unavailable

#### **Material List:**

- 7' 21ga. Square dead soft Sterling Silver wire
- 3' 20ga. Half-round Sterling Silver wire
- 24 6mm Swarovski Bicones