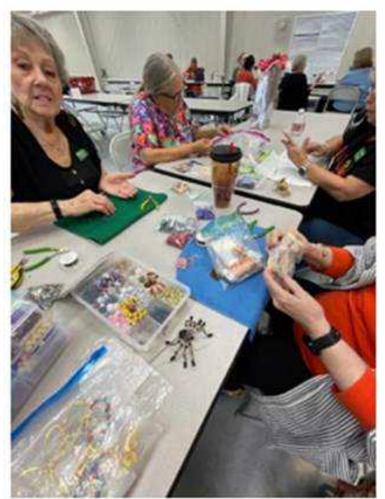

into pie shell.
- 3) Bake at 425 degrees F for 15 minutes. Reduce oven to 350 degrees F; continue baking 30 minutes.
- 4) In medium mixing bowl, combine brown sugar, flour and cinnamon; cut in butter until crumbly. Stir in nuts.
- 5) Remove pie from oven; top evenly with crumb mixture. Return to oven 10 minutes.

  Cool. Garnish as desired. Store covered in refrigerator.

# Happy Birthday

Julie Boudreaux

Cindy Braden

Sheryl Rogers

Laura Tate

Reba Shotts

John Wright



Visit our Website and Facebook page:

www.gulfportgems.org

https://www.facebook.com/gulfportgems

#### **Group Picture October 21, 2023**







Leslie J. works on her Star Pendant







President Allan E. did a Show & Tell Program on Opals

Nicole's Class for Silver & Gold Bracelet





# These ladies made Spiders















#### **FACTS**









A trace of iron in citrine structure makes it responsible for its color. It is the most popular yellow stone purchased. Natural Citrine is so rare most on the open market is heated treated Amethyst. It's tawny color was confused with Topaz before modern gemology. In the contemporary market, citrine's most popular shade is an earthy, deep, brownish or reddish orange.

Brazil is the largest producer of Citrine. Other sources are Argentina, Madagascar, Zaire, Namibia, Spain, and Russia.

Most heat treated Citrine takes on a deep orange or slightly reddish tint. In general, the deeper colored stones are the most valuable, including those with reddish tints. Lightly colored yellow Citrine can occur naturally but is rare; the intense yellow form is usually i