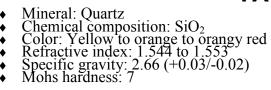

#### **FACTS**

A trace of iron in citrine structure makes it responsible for its color. It is the most popular yellow stone purchased. Natural Citrine is so rare most on the open market is heated treated Amethyst. It's tawny color was confused with Topaz before modern gemology. In the contemporary market, citrine's most popular shade is an earthy, deep, brownish or reddish orange.

Brazil is the largest producer of Citrine. Other sources are Argentina, Madagascar, Zaire, Namibia, Spain, and Russia.

Most heat treated Citrine takes on a deep orange or slightly reddish tint. In general, the deeper colored stones are the most valuable, including those with reddish tints. Lightly colored yellow Citrine can occur naturally but is rare; the intense yellow form is usually irradiated and given the trade name of "Lemon Quartz".

Citrine is a very affordable gemstone, and all its color ranges are not expensive. It is most often confused with orange-yellow Topaz, which is very similar in color and body. Topaz is the more valuable gemstone, and dealers often sell Citrine labeled as Topaz. Several false trade names for Citrine are "Madeira Topaz", "Gold Topaz", and "Bahia Topaz". However, some fine and rare Citrine gemstones have a pure yellow color that is rarely duplicated by golden Topaz.