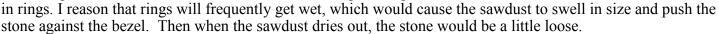

#### **RAISING A CABOCHON**

When a cabochon sits too low in a bezel, the bezel hides a lot of the stone. The solution is to either sand down the bezel height or boost up the stone. But if you choose to raise it up, the question is what is the best material to use?

In any case, I now prefer to insert a flat sheet to boost up my stones. It can be a scrap of metal or some plastic from product packaging or old credit cards. In either case, just cut a piece to loosely fit into the bezel and drop in the stone (with some dental floss) to check it's height.