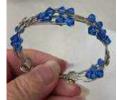

#### Victorian Bracelet

By Sue West

Kits Available by request

By Connie Boyd

Information Unavailable

#### **Material List:**

- 7' 21ga. Square dead soft Sterling Silver wire
- 3' 20ga. Half-round Sterling Silver wire
- 24 6mm Swarovski Bicones