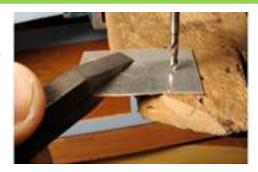

#### DRILLING A STONE

One of the things my students often ask to do is drill a hole through a piece of gemstone. The usual thought is to get a diamond drill, but I've been disappointed with them. I think the reason is that the tip of the drill is just pivoting in the hole and fails to cut well. When it looks like the drill isn't cutting, the tendency is to push with more force. The drill gets hot, and the diamond grit falls off.

A much better approach is to use a core drill. This is a small hollow tube with a coating of diamond grit at the business end. The diamonds easily carve out a circular arc without undue pressure or heat buildup.

Core drills are readily available from lapidary and jewelry supply companies. They come in sizes as small as 1mm and are very reasonable in price. For instance, a 2mm diameter drill is about \$6.

Chuck the core drill in a drill press, Dremel or Foredom and be sure to keep the drilling zone wet to cool the tool and to flush out debris. Also, if you're drilling a through hole, go very easy on the pressure as the drill is about to cut through. Otherwise you will usually chip off some of the stone surface around the hole.