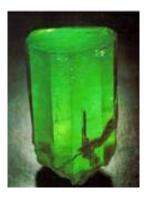

#### Emeralds

#### **FACTS**

Mineral: Beryl

Chemistry: Be<sub>3</sub>Al<sub>2</sub>Si<sub>6</sub>O<sub>18</sub>
 Color: Vibrant green

Refractive Index: 1.577 to 1.583Birefringence: 0.005 to 0.009

Specific Gravity: 2.72Mohs Hardness: 7.5 to 8

Emerald is the green to greenish blue variety of beryl, a mineral species that also includes aquamarine as well as beryls in other colors.

Gem experts differ on the degree of green that makes one stone an emerald and another stone a less-expensive green beryl. Some people in the trade tend to give the name emerald to any green beryl colored by chromium. But to most gemologists, gemological laboratories, and colored stone dealers, it is more correct to call a stone green beryl when its color is "too light" for it to be classified as emerald. Even among that group, however, there's a difference of opinion about what's considered "too light."