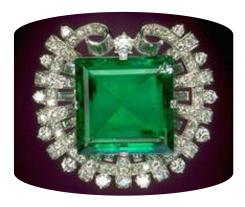

#### "Hooker Emerald"

The **75.47-carat** Hooker Emerald was worn by Ottoman Sultan Abdul Hamid II, the last sultan of the Ottoman Empire. Chip Clark, courtesy Smithsonian Institution, National Museum of Natural History.