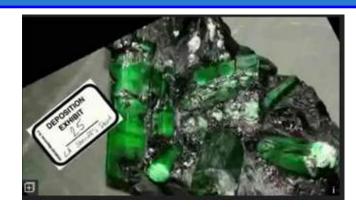

#### "Hooker Emerald"

The **75.47-carat** Hooker Emerald was worn by Ottoman Sultan Abdul Hamid II, the last sultan of the Ottoman Empire. Chip Clark, courtesy Smithsonian Institution, National Museum of Natural History.

#### **Emerald Unguentarium**

**2,860-carat (20.18 oz.)** emerald vase carved in 1641, is on display in the Imperial Treasury, Vienna, Austria.

There are many large emeralds that are valuable and famous. For a complete list visit <a href="https://www.gemsociety.org">www.gemsociety.org</a>.

#### "The Imperial Emerald"

The emerald weighs in at 206 carats. The Mogul Emerald, owned by the dynasty that built the Taj Mahal and now in the collection of the Museum of Islamic Art in Qatar, is bigger at 217 carats but not as transparent. Here's where the Imperial Emerald really stands out: it's remarkably clean for any emerald and for one of this size, staggeringly clear. It is also completely unenhanced. As you might expect for a gem of this magnitude, it has reports from every gemological lab that matters, including the bookform monograph from the Gemological Institute of America, a Gem Portrait by Gubelin, and a Jewel Folio by AGL. In short, this gem really belongs in a museum, although none will be able to afford it. In fact, it was probably cut from a crystal even better than the Patricia, the 632-carat crystal in the Ameri-