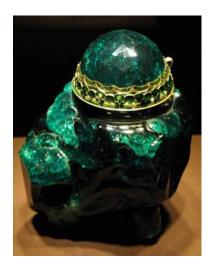

#### **Emerald Unguentarium**

**2,860-carat (20.18 oz.)** emerald vase carved in 1641, is on display in the Imperial Treasury, Vienna, Austria.

There are many large emeralds that are valuable and famous. For a complete list visit <a href="https://www.gemsociety.org">www.gemsociety.org</a>.