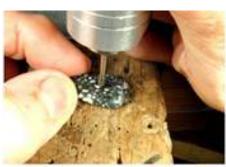

#### DRILLING SMALL ITEMS

Small pieces need to be held securely while drilling to prevent them from spinning if the drill catches. Having sliced my fingers occasionally in my younger days, I avoid band-aids now by using flat-jaw pliers or a ring clamp. Pliers also save you if the piece gets hot. Put a little tape over the plier jaws if needed to avoid scratches.

A much better approach is to use a core drill. This is a small hollow tube with a coating of diamond grit at the business end. The diamonds easily carve out a circular arc without undue pressure or heat buildup.

Core drills are readily available from lapidary and jewelry supply companies. They come in sizes as small as 1mm and are very reasonable in price. For instance, a 2mm diameter drill is about \$6.

Chuck the core drill in a drill press, Dremel or Foredom and be sure to keep the drilling zone wet to cool the tool and to flush out debris. Also, if you're drilling a through hole, go very easy on the pressure as the drill is about to cut through. Otherwise you will usually chip off some of the stone surface around the hole.