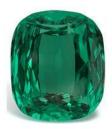

#### "The Imperial Emerald"

The emerald weighs in at 206 carats. The Mogul Emerald, owned by the dynasty that built the Taj Mahal and now in the collection of the Museum of Islamic Art in Qatar, is bigger at 217 carats but not as transparent. Here's where the Imperial Emerald really stands out: it's remarkably clean for any emerald and for one of this size, staggeringly clear. It is also completely unenhanced. As you might expect for a gem of this magnitude, it has reports from every gemological lab that matters, including the bookform monograph from the Gemological Institute of America, a Gem Portrait by Gubelin, and a Jewel Folio by AGL. In short, this gem really belongs in a museum, although none will be able to afford it. In fact, it was probably cut from a crystal even better than the Patricia, the 632-carat crystal in the Ameri-