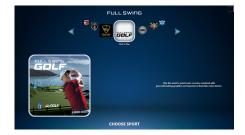

# FULL SWING **GOLF**

#### **1-8 Players**

Please monitor your surroundings and control your equipment at all times.

Use the arrows to navigate to Full Swing Golf icon. Select the FULL SWING GOLF icon.

Use the (+) button to add players. Select "EDIT NAME" to edit player name.