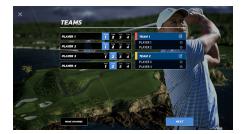

Select the "COURSE" tab. Select the desired course icon.

**QUICK START GUIDE** 

Select the "FORMAT" tab. Select "TEAMS" for stroke play or match play format. Assign each player to a team.