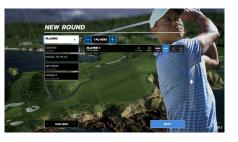

#### **1-8 Players**

Please monitor your surroundings and control your equipment at all times.

Use the arrows to navigate to Full Swing Golf icon. Select the FULL SWING GOLF icon.

Use the (+) button to add players. Select "EDIT NAME" to edit player name.

Select the "COURSE" tab. Select the desired course icon.

**QUICK START GUIDE** 

Select the "FORMAT" tab. Select "TEAMS" for stroke play or match play format. Assign each player to a team.