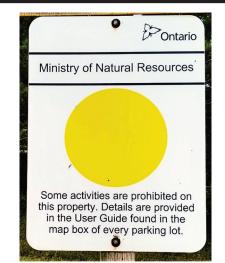

These signs are found at each of our twenty parking lots and refer to prohibited activities within the marsh. By passing these signs, you are agreeing that you will follow all rules and regulations at the HPWA. These signs have been installed in accordance with the Trespass to Property Act. Thank you for obeying the rules and helping to keep Hullett a safe and enjoyable space for all user groups.