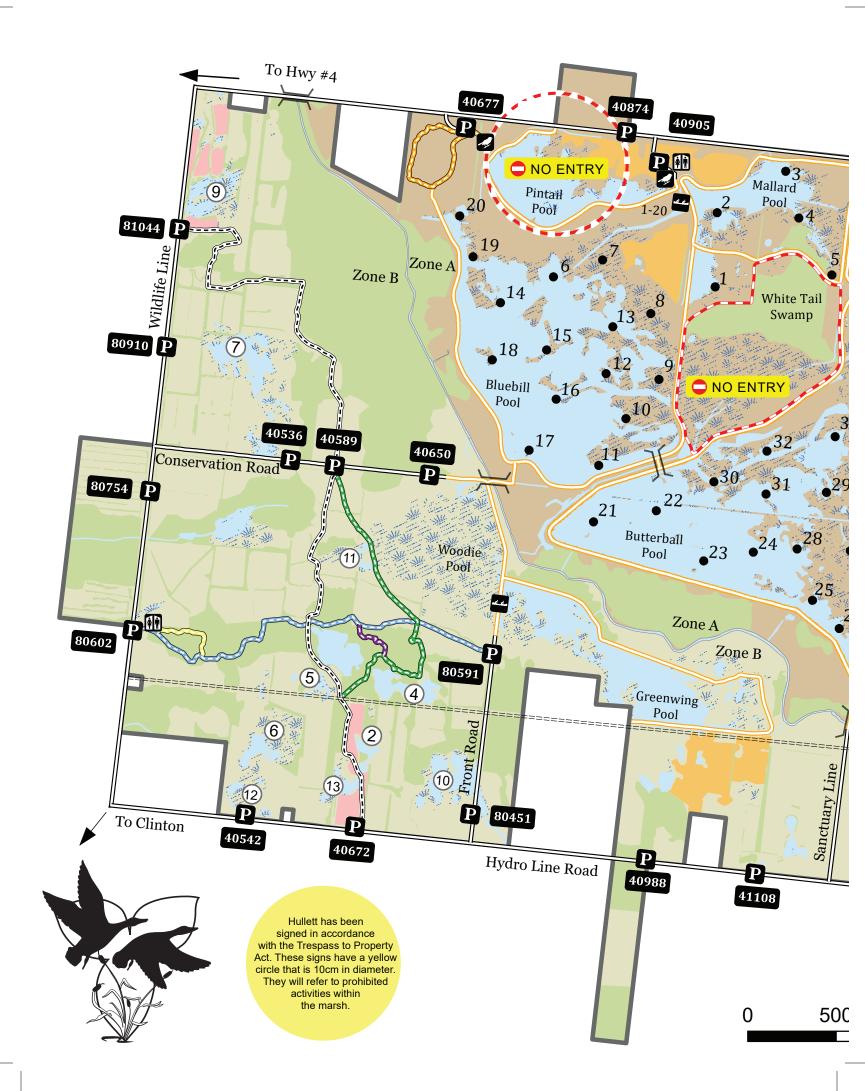

#### **RESTRICTED AREAS**

Areas found at Satellite Pond 14, Pintail Pool, and the White Tail Swamp are off limits to all users 365 days per year.

Within **Zone A**, there are 52 hunting stations (stakes) available.

#### The following regulations apply in **Zone A**:

- To lawfully hunt migratory birds, during their open season, you must park one vehicle in a numbered space in a designated parking lot. The number of your space permits you to hunt at the stake with the same number. Stake locations are shown on the user guide map. Please refer to Waterfowl Hunting Draw Procedure and Stake Selection in **Zone A** to learn how to get your stake for waterfowl hunting.
- 2. Hunters must keep their firearms unloaded and encased except while occupying the blind or stake.
- 3. Only two people are permitted at any stake including non-hunters
- 4. The two people must hunt within 30 metres of the blind or stake that is marked with the same number as the vehicles parking space.
- 5. Portable blinds may be used. No person shall cut any vegetation nor erect and leave a blind of any fashion.
- 6. Stake numbers F1 and F2 are field hunting stakes. These stakes will be open for hunting once crops are harvested. Please visit the homepage of our website for updates.
- 7. There are two accessible blinds available for your convenience. Please refer to the accompanying map for locations. The use of these blinds are to be reserved by calling the FOH Office at 519-482-7011 prior to your hunt.