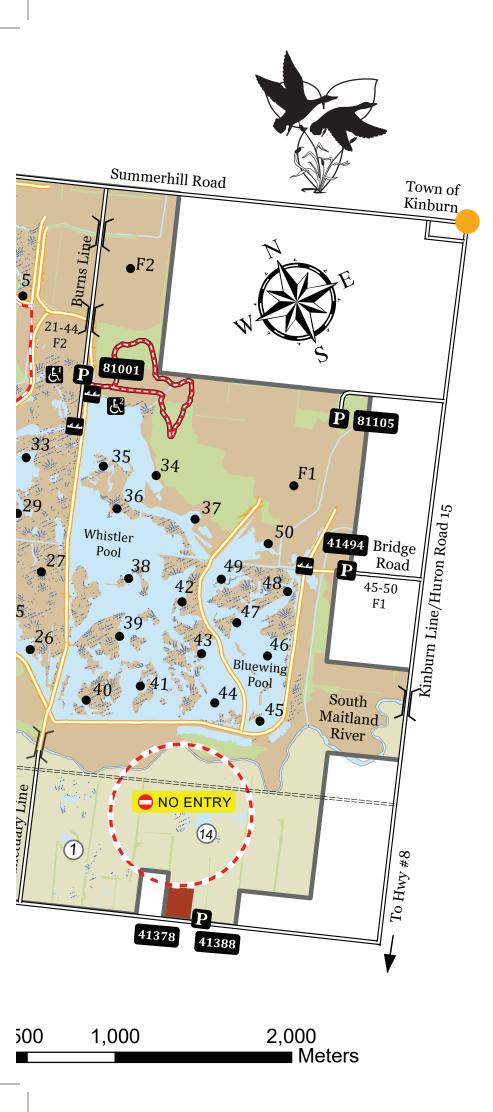

#### **RESTRICTED AREAS**

Areas found at Satellite Pond 14, Pintail Pool, and the White Tail Swamp are off limits to all users 365 days per year.

### The Boundary between **ZONE A** and **ZONE B** is the South Maitland River

#### Zone A Migratory Bird Hunting Regulations:

**Zone A** is a unit consisting of 1020 ha (2520 acres) of land of which 680 ha (1680 acres) are flooded with shallow open water. The average depth within the five compartments in approximately 50 cm (20 in).

Within **Zone A**, there are 52 hunting stations (stakes) available.

#### The following regulations apply in **Zone A**:

- To lawfully hunt migratory birds, during their open season, you must park one vehicle in a numbered space in a designated parking lot. The number of your space permits you to hunt at the stake with the same number. Stake locations are shown on the user guide map. Please refer to Waterfowl Hunting Draw Procedure and Stake Selection in **Zone A** to learn how to get your stake for waterfowl hunting.
- 2. Hunters must keep their firearms unloaded and encased except while occupying the blind or stake.
- 3. Only two people are permitted at any stake including non-hunters
- 4. The two people must hunt within 30 metres of the blind or stake that is marked with the same number as the vehicles parking space.
- 5. Portable blinds may be used. No person shall cut any vegetation nor erect and leave a blind of any fashion.
- 6. Stake numbers F1 and F2 are field hunting stakes. These stakes will be open for hunting once crops are harvested. Please visit the homepage of our website for updates.
- 7. There are two accessible blinds available for your convenience. Please refer to the accompanying map for locations. The use of these blinds are to be reserved by calling the FOH Office at 519-482-7011 prior to your hunt.

#### Zone A Small Game Hunting Regulations

It is lawful to hunt small game (including spring turkey) in **Zone A** only if the following conditions are adhered to:

- 1. The season for migratory birds must be closed. This includes Mourning Doves.
- 2. All hunters must park in one of the designated parking lots (identified on the accompanying map) and position their vehicle in front of a barrier. There are unnumbered and numbered parking spaces, requirements specific to the numbered spaces only apply to hunting at the stake of the same number during Migratory Bird Hunting season. This parking space permits all hunters in the vehicle to hunt small game, outside of Migratory Bird Hunting season, anywhere in **Zone A**.

#### **BIG GAME HUNTING IS NOT PERMITTED IN ZONE A.**

#### Zone B Hunting Regulations

Zone B is a unit consisting of 1060 ha (2620 acres). This zone consists of agriculture fields, meadows, forests, tall grass prairies, marginal woodland, swamps, and ponds.

#### The Following Regulations Apply In Zone B:

- 1. All game for which there is an open season, and during that open season, may be hunted.
- 2. All hunters must park in one of the designated parking lots (identified on the accompanying map) and position their vehicle in front of a barrier. This parking space permits all hunters in the vehicle to hunt anywhere in **Zone B**.

#### **Pheasant Hunting**

For the 2023 pheasant season FOH has purchased 1200 ring-neck pheasants from **Uplands Pheasantry, Creekside Pheasantry, and Royal Game Birds** for the purpose of hunting in **Zone B only**. Pheasants are released at intervals during the open season and are not scheduled to specific days. FOH staff are not authorized to inform hunters of release locations, dates or times. The birds released are provided without charge to the public but it is highly recommended that hunters support the Friends of Hullett **Pheasant Challenge**. With the purchase of a ticket you are entered into a draw to win a **portable generator** or **shotgun!** 