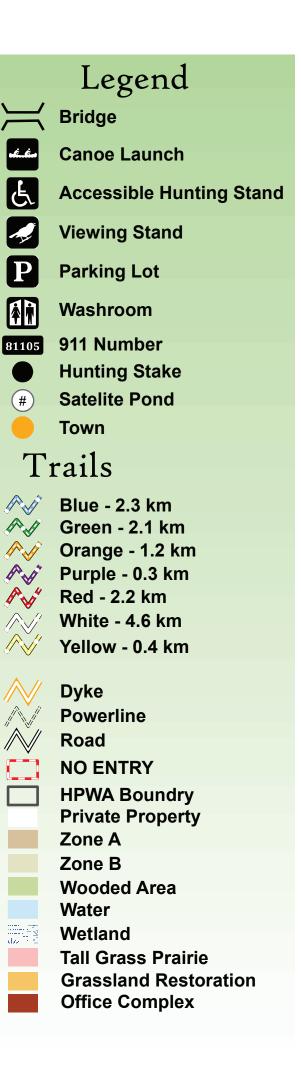

#### **MOTORIZED VEHICLES**

Motorized vehicles are permitted on maintained roads and parking lots only.

#### PARKING

Daily parking is permitted between the hours of 5:00 AM and 9:00 PM. Overnight parking is only permitted at 40874 Summerhill Road and camper trailers are not permitted. Please see page 4 for additional parking regulations related to hunting. Do not park on roadways or in front of gates, cables, boat launches, bridges, and agricultural access points.

#### DOG TRAINING

Retriever training activities on water are **not permitted** in **ZONE A** between May 15 and August 1 or in **ZONE B** between May 15 and July 15. Dogs are to be leashed or under immediate control of the handler. If you use live birds for training you must obtain the appropriate permits from the OMNRF Vineland Area Office. You may need one or both of the following permits: 1. Authorization to Conduct Field Trials and Training during closed season; 2. Authorization to Release Wildlife Imported into Ontario Propagated from Stock Imported into Ontario. The OMNRF office issuing these permits can be contacted at 905-562-1177.

#### HORSE ACCESS

Horse access is **not permitted** in **ZONE A** from October 1 to April 30. Winter access for horses is available in **ZONE B**.

#### **SNOWMOBILES**

Snowmobiles are permitted only on marked OFSC snowmobile trails.

#### WATER ACCESS

Pond access is **not permitted** in **ZONE A** between May 15 and July 31, and in **ZONE B** between May 15 and July 15. This includes retriever training activities, kayaking, canoeing and wading. This is to minimize disturbances to nesting waterfowl and support successful breeding.

#### **RESTRICTED AREAS**

Areas found at Satellite Pond 14, Pintail Pool, and the White Tail Swamp are off limits to all users 365 days per year.

#### FORAGING

Foraging is permitted for personal consumption only. Please be mindful and respectful of the resources and only take what you need.

#### **BOOKING FOR GROUP ACTIVITIES**

Booking for any groups (dog trials, training, bird watching, horseback riding, etc.) may be scheduled by contacting the Hullett Office at **519-482-7011**. Any large groups found on the property that have not scheduled an event will be asked to leave the marsh.