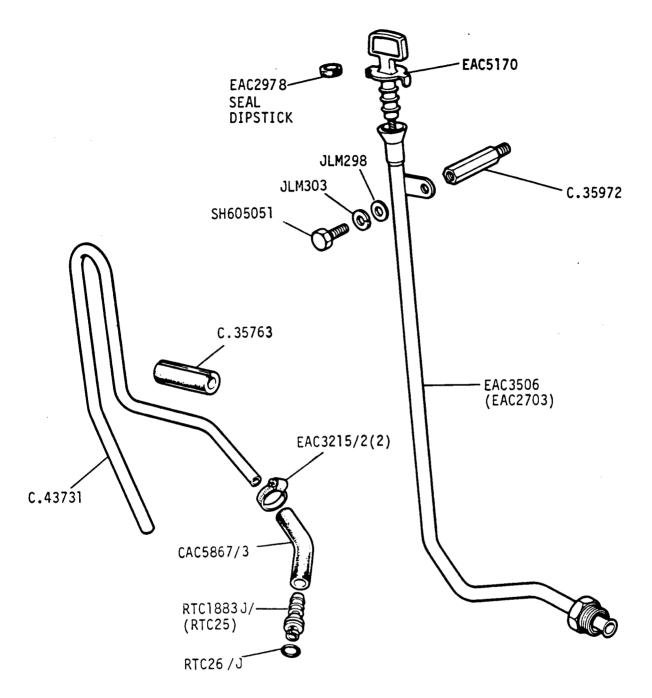

GROUP D AUTOMATIC GEARBOX - oil pan and parking details MODEL 66

SM5192

Jaguar 3.4 and 4.2 and Jaguar Sovereign 4.2 Series 3 Daimler 4.2 and Jaguar Vanden Plas Series 3

1E 10L

GROUP D
AUTOMATIC GEARBOX - dipstick and breather - model 66