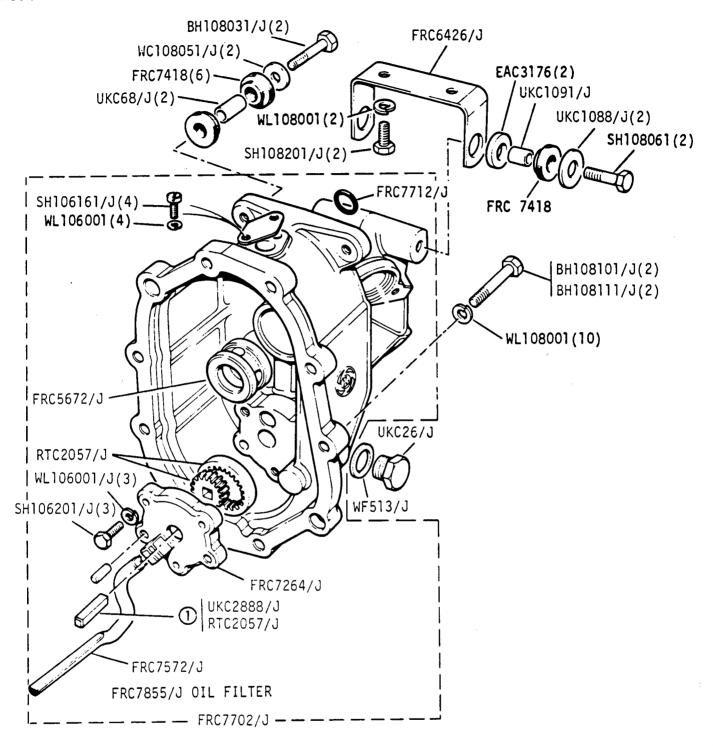

① RTC2057 - Gear Kit Oil Pump

VS1172

FOR CARS FITTED WITH SPEEDOMETER TRANSDUCER SEE ELECTRICAL SECTION

Jaguar 3.4 and 4.2 and Jaguar Sovereign 4.2 Series 3 Daimler 4.2 and Jaguar Vanden Plas Series 3

1E 03L