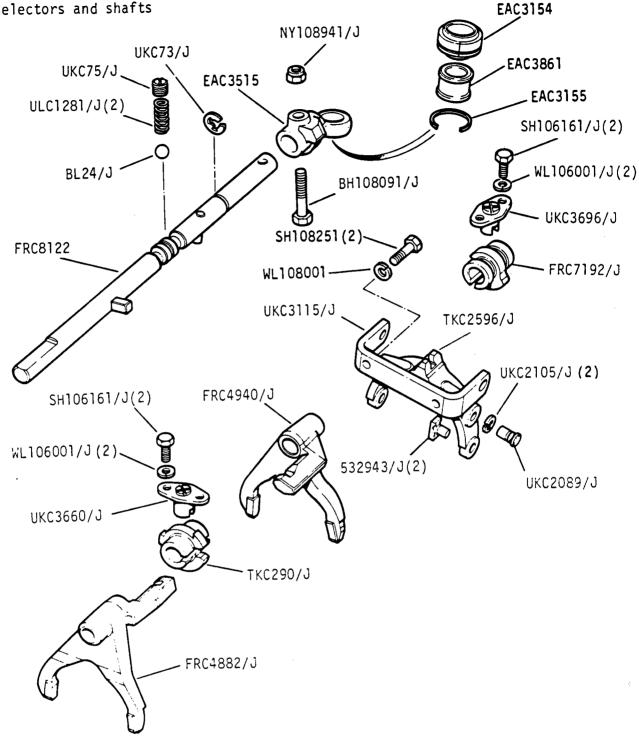

Jaguar 3.4 and 4.2 and Jaguar Sovereign 4.2 Series 3
Daimler 4.2 and Jaguar Vanden Plas Series 3

GROUP D
GEARBOX - selectors and shafts

Jaguar 3,4 and 4.2 and Jaguar Sovereign 4.2 Series 3 Daimler 4.2 and Jaguar Vanden Plas Series 3