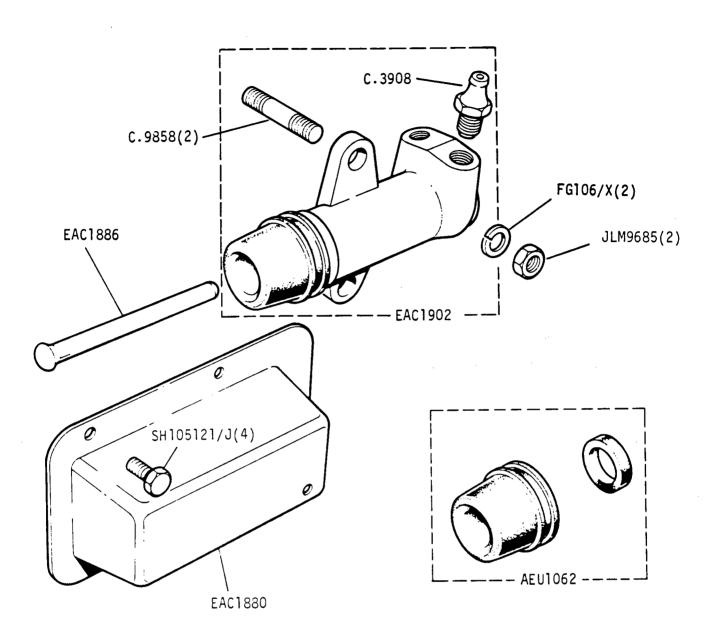

GROUP C
CLUTCH CONTROLS - slave cylinder

GROUP C
CLUTCH CONTROLS - hose and pipe

Jaguar XJ6 3.4, 4.2 and Jaguar Sovereign Series 3 Daimler 4.2 and Jaguar Vanden Plas Series 3

1D 05L

B7043

GEARBOX ASSEMBLY RTC2942/J -4.2
GEARBOX NUMBER 20A 0001330D -3.4