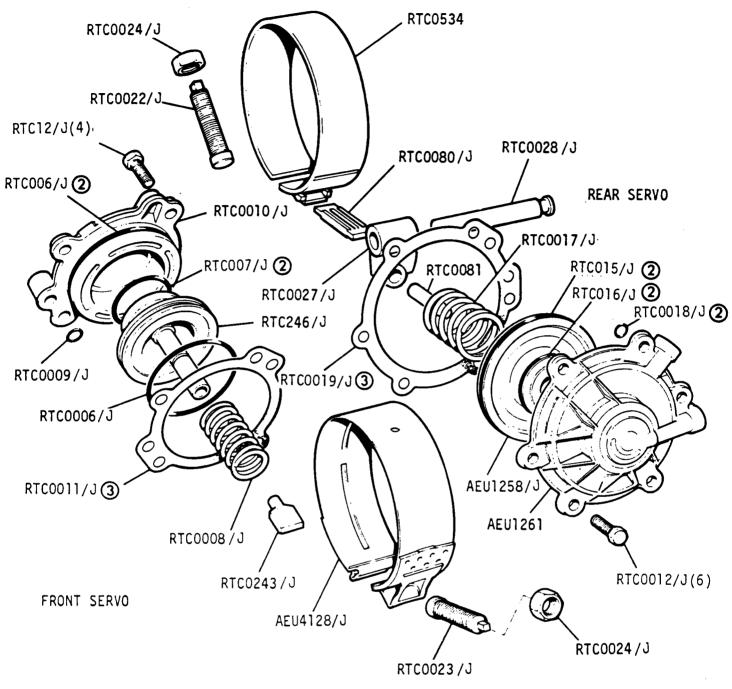

Jaguar 3.4 and 4.2 and Jaguar Sovereign 4.2 Series 3
Daimler 4.2 and Jaguar Vanden Plas Series 3

Jaguar 3.4 and 4.2 and Jaguar Sovereign 4.2 Series 3 Daimler 4.2 and Jaguar Vanden Plas Series 3

1E 06R

GROUP D
AUTOMATIC GEARBOX - servo brake bands and struts Model 66

SM5188

Jaguar 3.4 and 4.2 and Jaguar Sovereign 4.2 Series 3 Daimler 4.2 and Jaguar Vanden Plas Series 3

1E 08L

GROUP D AUTOMATIC GEARBOX - upper valve body details MODEL 66

'SM5190

Jaguar 3.4 and 4.2 and Jaguar Sovereign 4.2 Series 3
Daimler 4.2 and Jaguar Vanden Plas Series 3