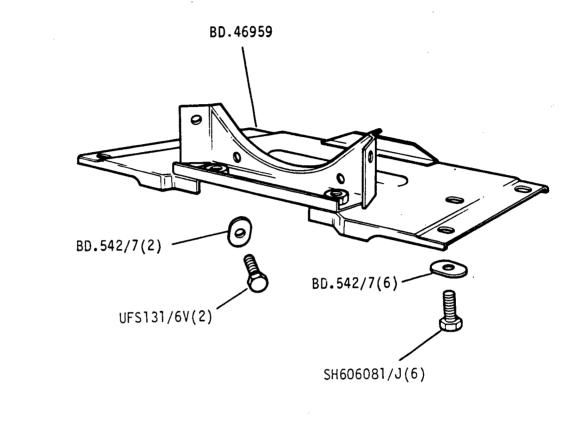

Jaguar 3.4 and 4.2 and Jaguar Sovereign 4.2 Series 3
Daimler 4.2 and Jaguar Vanden Plas Series 3

GROUP D AUTOMATIC GEARBOX - controls

GROUP D
AUTOMATIC GEARBOX - controls

GROUP D
AUTOMATIC GEARBOX - mountings - 3.4

GROUP D
AUTOMATIC GEARBOX - mountings - 4.2

SM5683

Jaguar XJ6 3.4, 4.2 and Jaguar Sovereign Series 3 Daimler 4.2 and Jaguar Vanden Plas Series 3

1E 14L