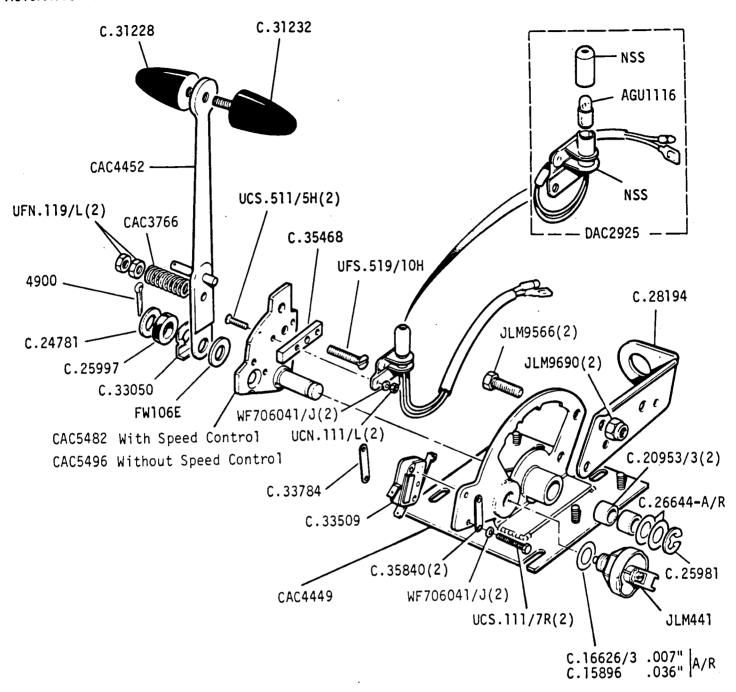

Jaguar 3.4 and 4.2 and Jaguar Sovereign 4.2 Series 3
Daimler 4.2 and Jaguar Vanden Plas Series 3

GROUP D AUTOMATIC GEARBOX - controls

GROUP D
AUTOMATIC GEARBOX - controls

GROUP D
AUTOMATIC GEARBOX - mountings - 3.4