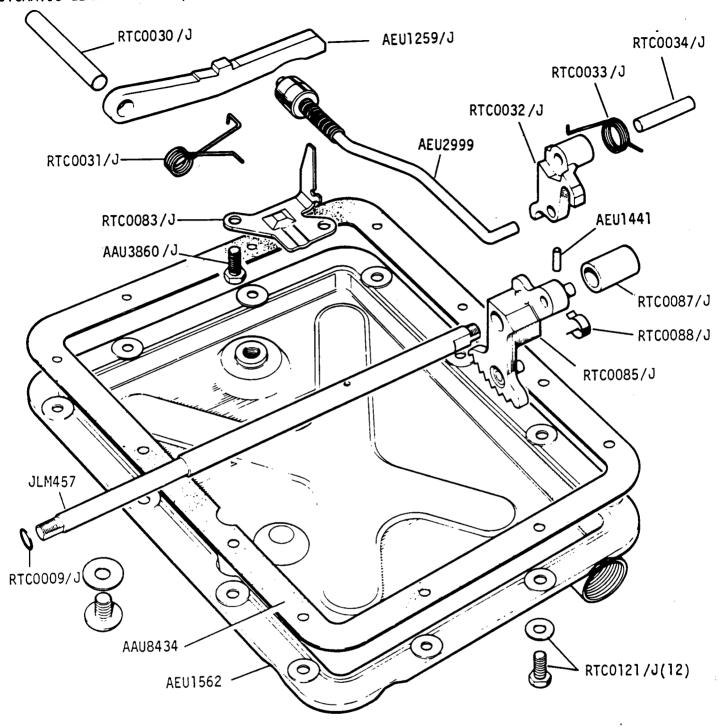

GROUP D AUTOMATIC GEARBOX - oil pan and parking details MODEL 66

SM5192

Jaguar 3.4 and 4.2 and Jaguar Sovereign 4.2 Series 3 Daimler 4.2 and Jaguar Vanden Plas Series 3

1E 10L

GROUP D
AUTOMATIC GEARBOX - dipstick and breather - model 66

Jaguar 3.4 and 4.2 and Jaguar Sovereign 4.2 Series 3
Daimler 4.2 and Jaguar Vanden Plas Series 3

GROUP D AUTOMATIC GEARBOX - controls

GROUP D
AUTOMATIC GEARBOX - controls

GROUP D
AUTOMATIC GEARBOX - mountings - 3.4