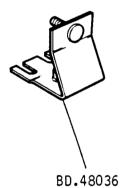

Jaguar 3.4 and 4.2 and Jaguar Sovereign 4.2 Series 3
Daimler 4.2 and Jaguar Vanden Plas Series 3

GROUP D AUTOMATIC GEARBOX - controls

GROUP D
AUTOMATIC GEARBOX - controls

GROUP D
AUTOMATIC GEARBOX - mountings - 3.4

GROUP D
AUTOMATIC GEARBOX - mountings - 4.2

SM5683

Jaguar XJ6 3.4, 4.2 and Jaguar Sovereign Series 3 Daimler 4.2 and Jaguar Vanden Plas Series 3

1E 14L