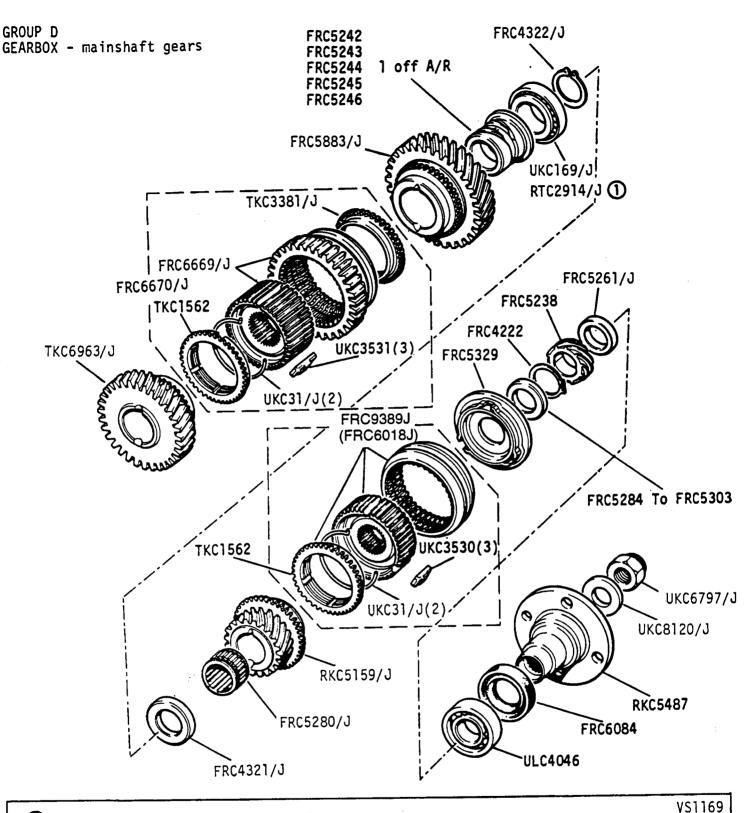

1E 04L

① SELECTIVE WASHERS

1.48MM To 2.80MM

Jaguar 3.4 and 4.2 and Jaguar Sovereign 4.2 Series 3 Daimler 4.2 and Jaguar Vanden Plas Series 3

1E 04R

Jaguar 3.4 and 4.2 and Jaguar Sovereign 4.2 Series 3
Daimler 4.2 and Jaguar Vanden Plas Series 3