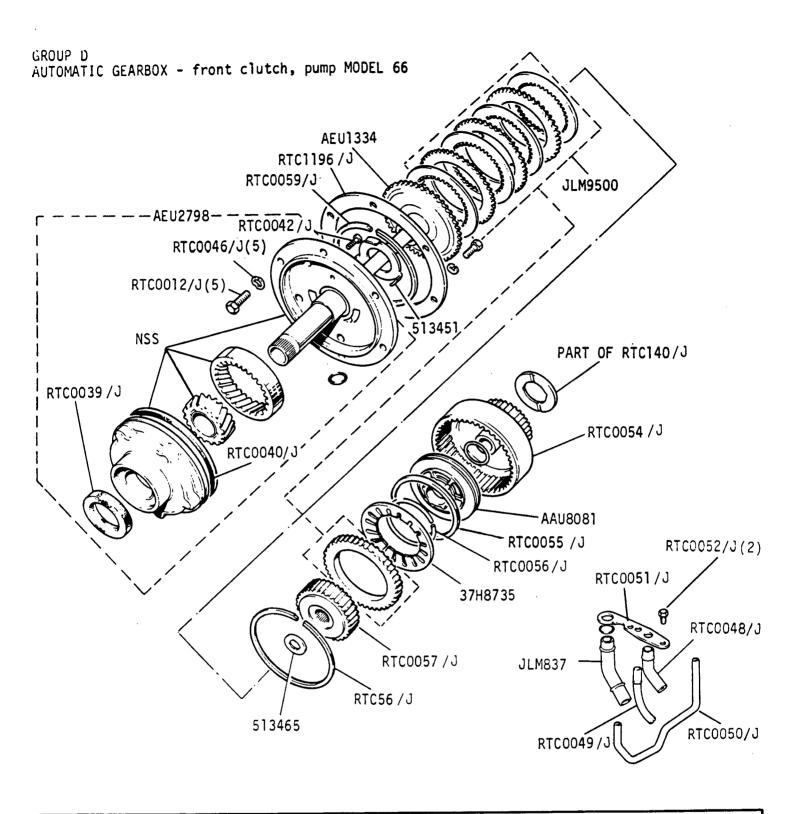

Jaguar 3.4 and 4.2 and Jaguar Sovereign 4.2 Series 3
Daimler 4.2 and Jaguar Vanden Plas Series 3

GROUP D
GEARBOX - selectors and shafts

Jaguar 3,4 and 4.2 and Jaguar Sovereign 4.2 Series 3 Daimler 4.2 and Jaguar Vanden Plas Series 3