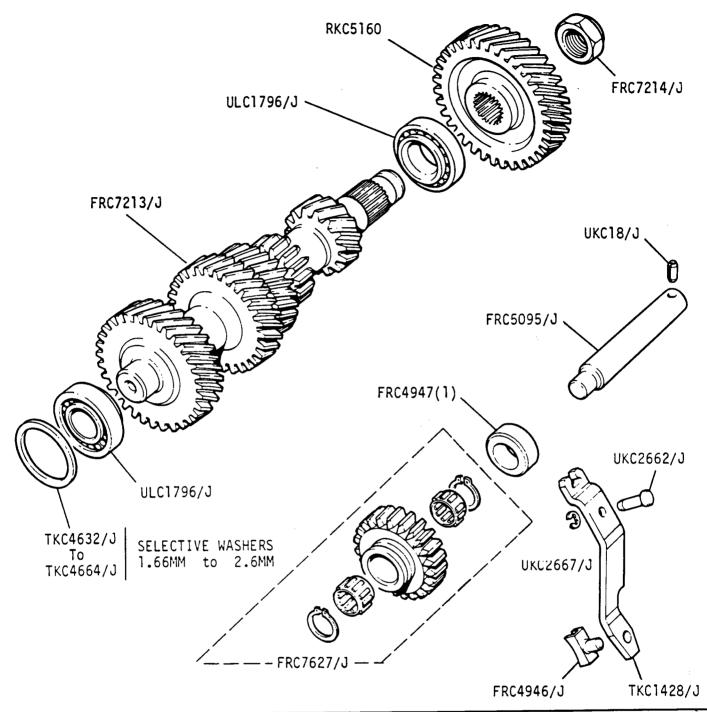

Jaguar 3.4 and 4.2 and Jaguar Sovereign 4.2 Series 3
Daimler 4.2 and Jaguar Vanden Plas Series 3

GROUP D
GEARBOX - selectors and shafts

Jaguar 3,4 and 4.2 and Jaguar Sovereign 4.2 Series 3 Daimler 4.2 and Jaguar Vanden Plas Series 3

1E 04L

① SELECTIVE WASHERS

1.48MM To 2.80MM

Jaguar 3.4 and 4.2 and Jaguar Sovereign 4.2 Series 3 Daimler 4.2 and Jaguar Vanden Plas Series 3

1E 04R

Jaguar 3.4 and 4.2 and Jaguar Sovereign 4.2 Series 3
Daimler 4.2 and Jaguar Vanden Plas Series 3