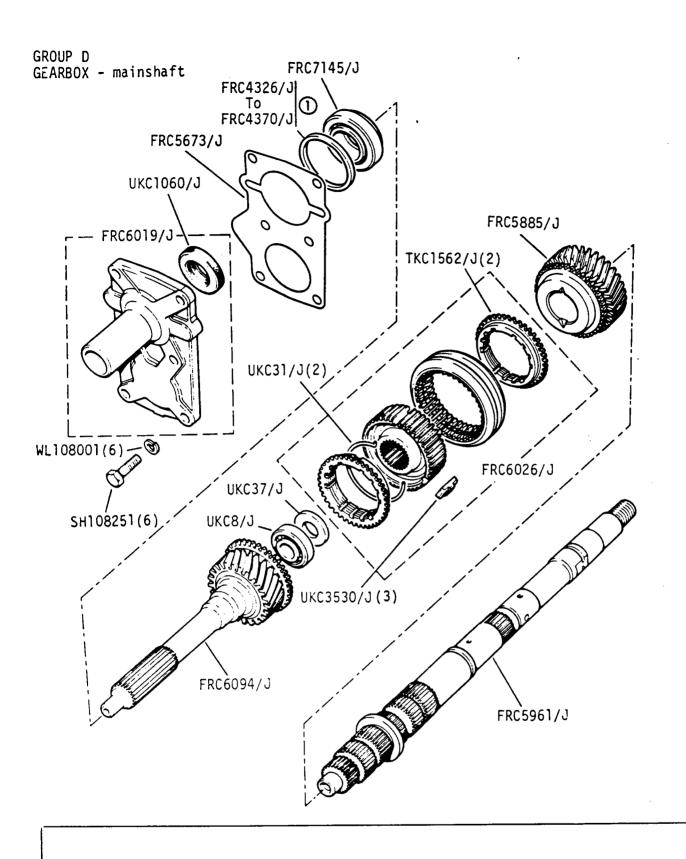

1E 04L

① SELECTIVE WASHERS

1.48MM To 2.80MM

Jaguar 3.4 and 4.2 and Jaguar Sovereign 4.2 Series 3 Daimler 4.2 and Jaguar Vanden Plas Series 3

1E 04R

Jaguar 3.4 and 4.2 and Jaguar Sovereign 4.2 Series 3
Daimler 4.2 and Jaguar Vanden Plas Series 3