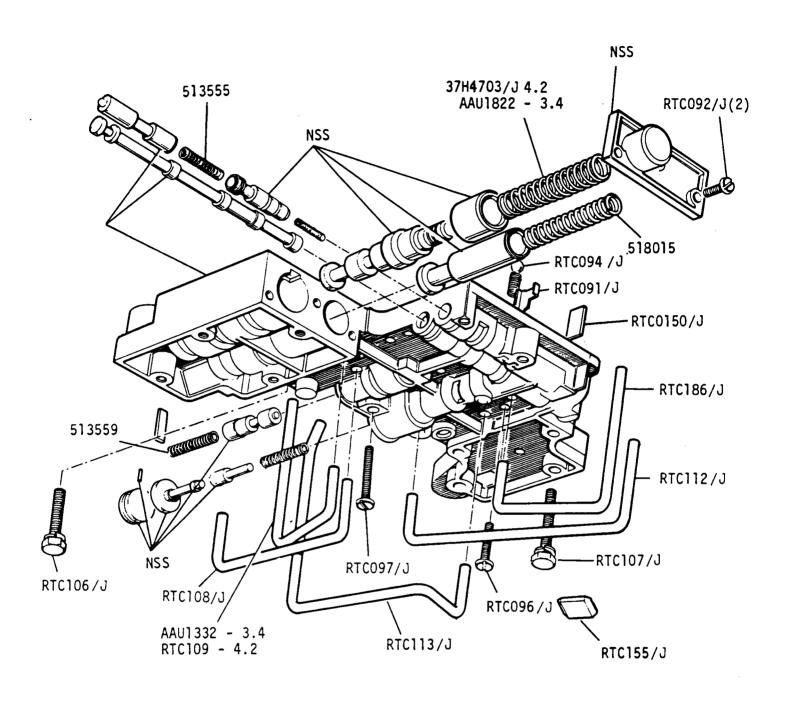

SM5188

Jaguar 3.4 and 4.2 and Jaguar Sovereign 4.2 Series 3 Daimler 4.2 and Jaguar Vanden Plas Series 3

1E 08L

GROUP D AUTOMATIC GEARBOX - upper valve body details MODEL 66

'SM5190

Jaguar 3.4 and 4.2 and Jaguar Sovereign 4.2 Series 3
Daimler 4.2 and Jaguar Vanden Plas Series 3