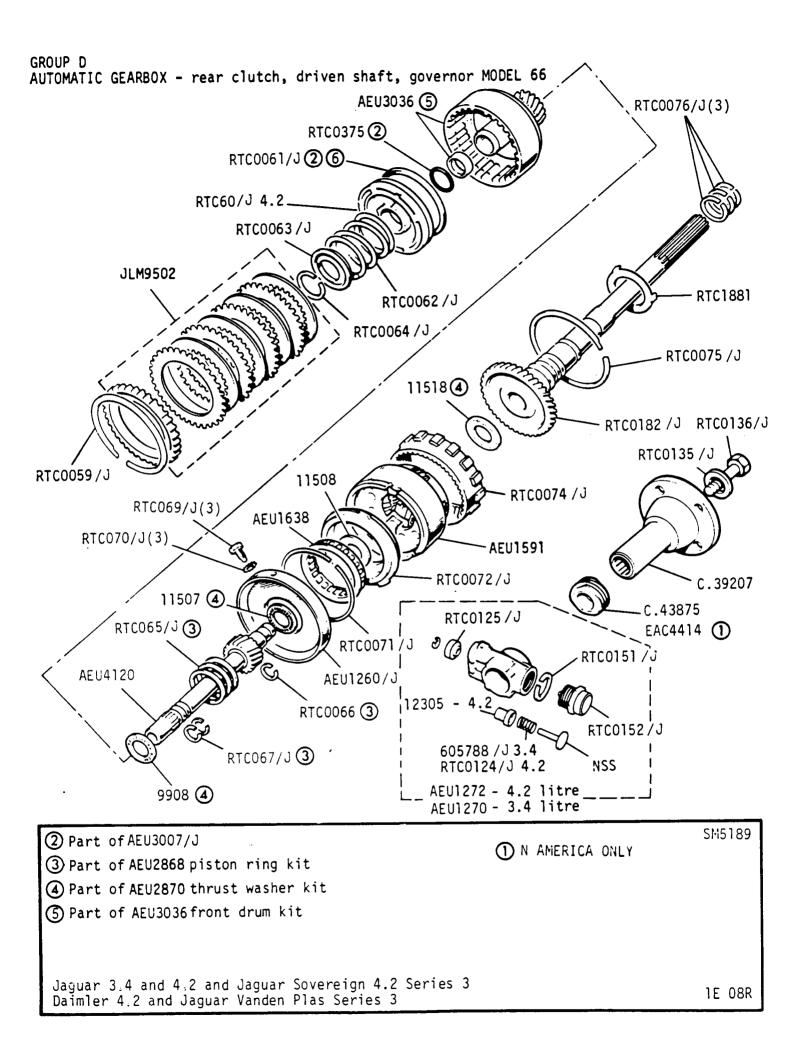

Jaguar 3.4 and 4.2 and Jaguar Sovereign 4.2 Series 3 Daimler 4.2 and Jaguar Vanden Plas Series 3

1E 05R

① PART OF AEU3007/J RING AND SEAL KIT
② 4.2 LITRE FUEL INJECTION
③ 4.2/3.4 CARBURETTORS

JLM103/E 4.2 LITRE RECONDITIONED
JLM102/E 3.4 LITRE RECONDITIONED
EAC4435 4.2 N AMERICA ONLY
EAC2893 4.2 NEW
EAC2896 3.4 NEW