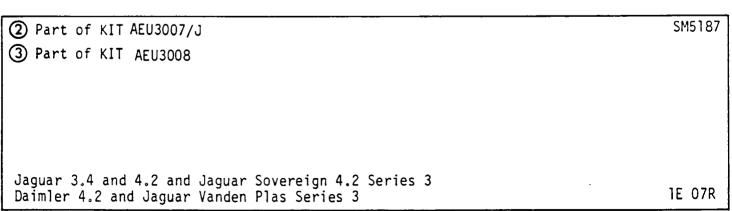

Jaguar 3.4 and 4.2 and Jaguar Sovereign 4.2 Series 3
Daimler 4.2 and Jaguar Vanden Plas Series 3

GROUP D
GEARBOX - selectors and shafts

Jaguar 3,4 and 4.2 and Jaguar Sovereign 4.2 Series 3 Daimler 4.2 and Jaguar Vanden Plas Series 3