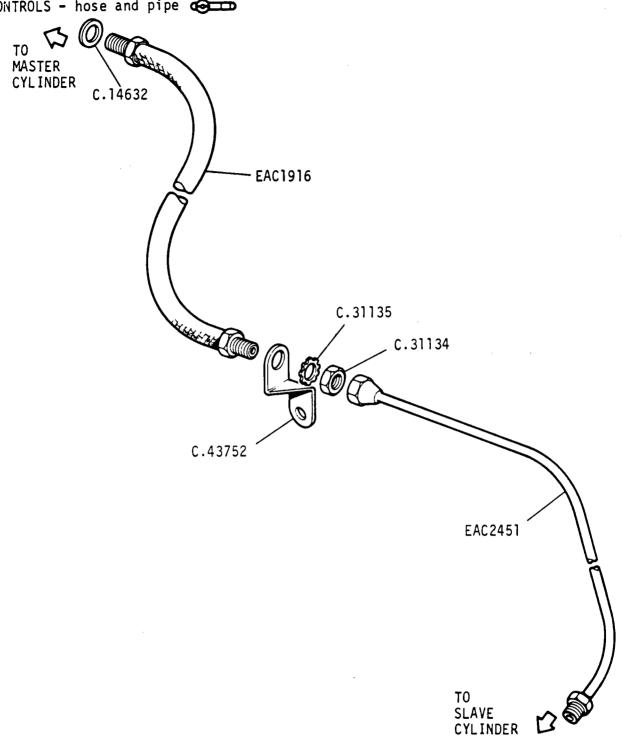

GROUP C
CLUTCH CONTROLS - slave cylinder

GROUP C
CLUTCH CONTROLS - hose and pipe

Jaguar XJ6 3.4, 4.2 and Jaguar Sovereign Series 3 Daimler 4.2 and Jaguar Vanden Plas Series 3

1D 05L

B7043

GEARBOX ASSEMBLY RTC2942/J -4.2
GEARBOX NUMBER 20A 0001330D -3.4