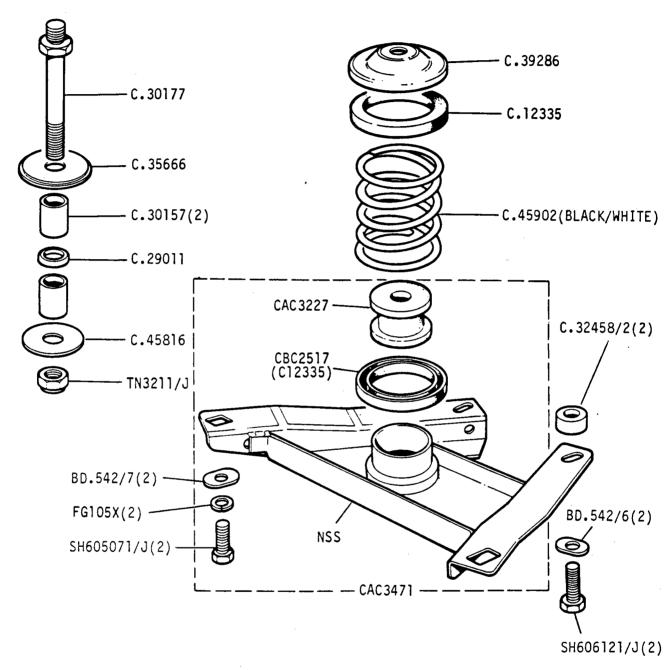

Jaguar 3.4 and 4.2 and Jaguar Sovereign 4.2 Series 3
Daimler 4.2 and Jaguar Vanden Plas Series 3

GROUP D AUTOMATIC GEARBOX - controls

GROUP D
AUTOMATIC GEARBOX - controls

GROUP D
AUTOMATIC GEARBOX - mountings - 3.4