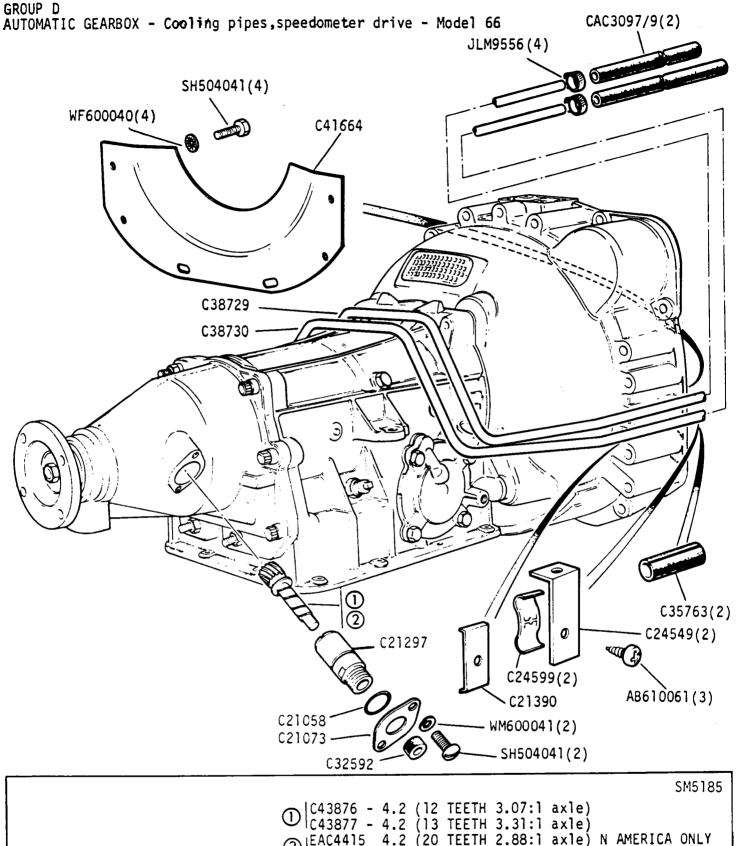

① RTC2057 - Gear Kit Oil Pump

VS1172

FOR CARS FITTED WITH SPEEDOMETER TRANSDUCER SEE ELECTRICAL SECTION

Jaguar 3.4 and 4.2 and Jaguar Sovereign 4.2 Series 3 Daimler 4.2 and Jaguar Vanden Plas Series 3

1E 03L