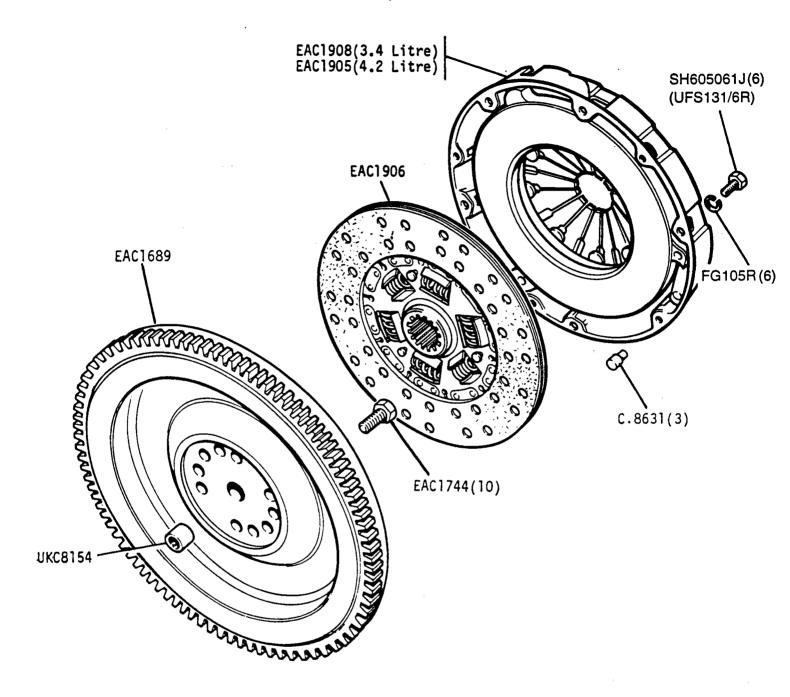

GROUP C CLUTCH - Flywheel and Clutch (Manual Gearbox)

Jaguar XJ6 3.4 and 4.2 and Jaguar Sovereign Series 3 Daimler 4.2 and Jaguar Vanden Plas Series 3

1D 02L

GROUP C
CLUTCH - Driveplate (Automatic Gearbox)