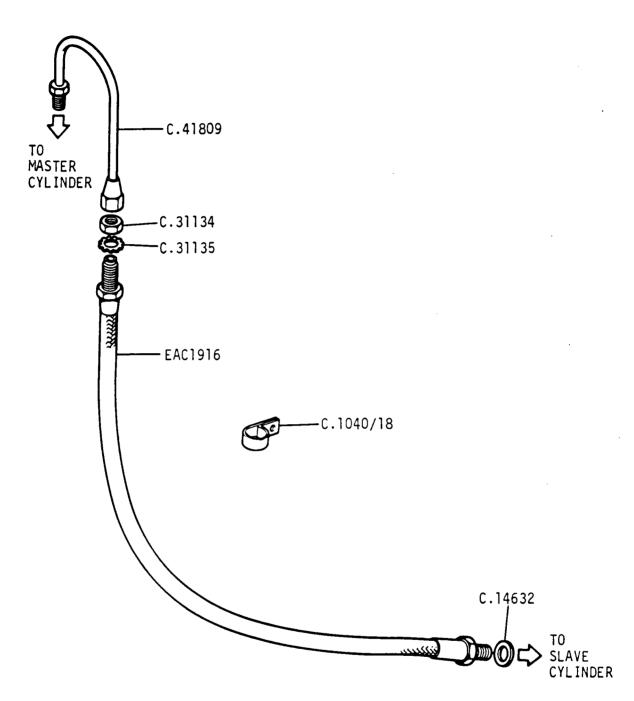

GROUP C
CLUTCH CONTROLS - slave cylinder

GROUP C
CLUTCH CONTROLS - hose and pipe

Jaguar XJ6 3.4, 4.2 and Jaguar Sovereign Series 3 Daimler 4.2 and Jaguar Vanden Plas Series 3

1D 05L

B7043

GEARBOX ASSEMBLY RTC2942/J -4.2
GEARBOX NUMBER 20A 0001330D -3.4