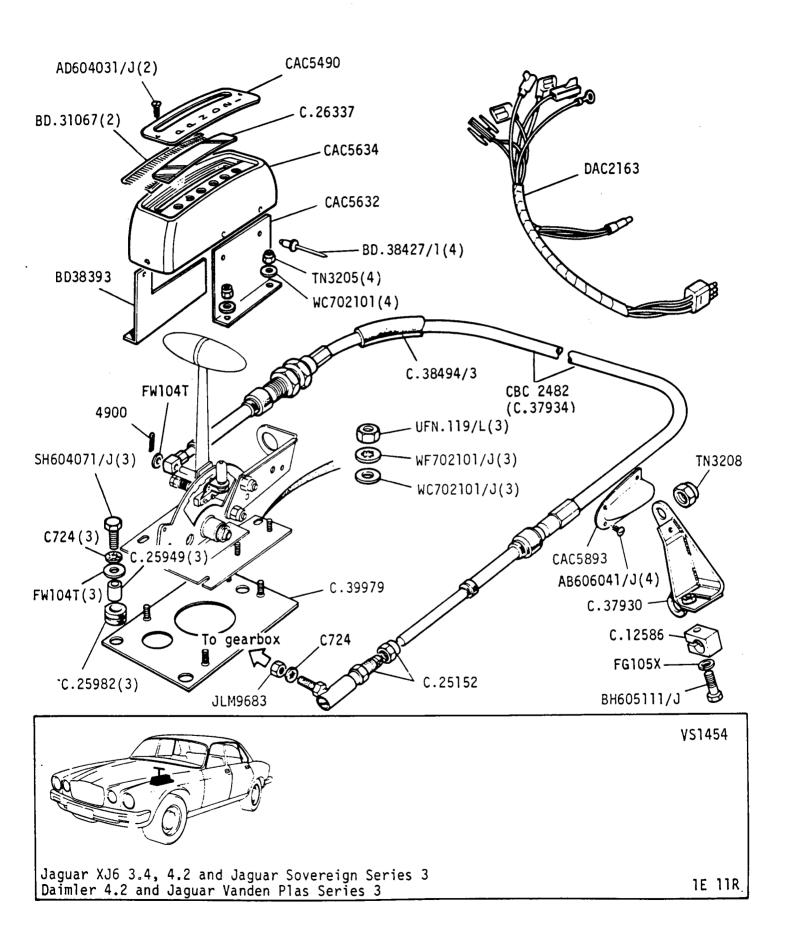

Jaguar 3.4 and 4.2 and Jaguar Sovereign 4.2 Series 3
Daimler 4.2 and Jaguar Vanden Plas Series 3

GROUP D AUTOMATIC GEARBOX - controls

GROUP D
AUTOMATIC GEARBOX - controls

GROUP D
AUTOMATIC GEARBOX - mountings - 3.4