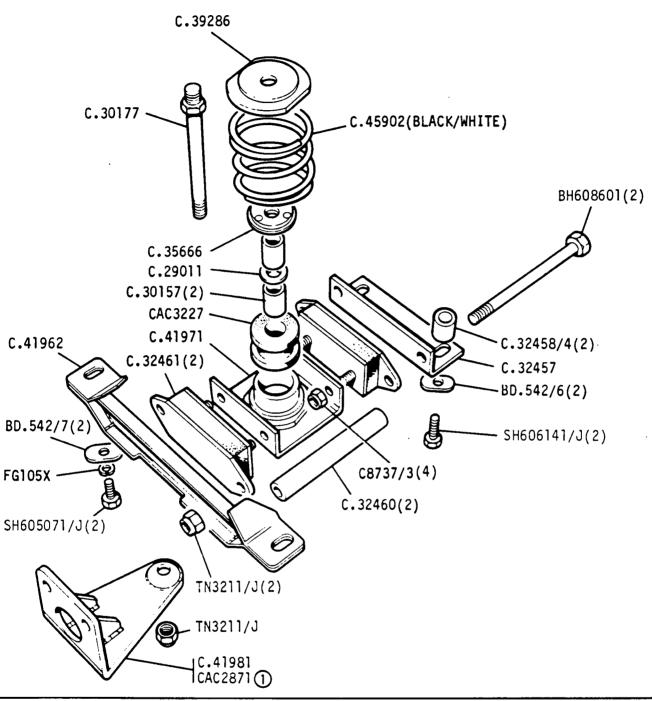

Jaguar 3.4 and 4.2 and Jaguar Sovereign 4.2 Series 3
Daimler 4.2 and Jaguar Vanden Plas Series 3

GROUP D AUTOMATIC GEARBOX - controls

GROUP D
AUTOMATIC GEARBOX - controls

GROUP D
AUTOMATIC GEARBOX - mountings - 3.4

GROUP D
AUTOMATIC GEARBOX - mountings - 4.2

SM5683

Jaguar XJ6 3.4, 4.2 and Jaguar Sovereign Series 3 Daimler 4.2 and Jaguar Vanden Plas Series 3

1E 14L