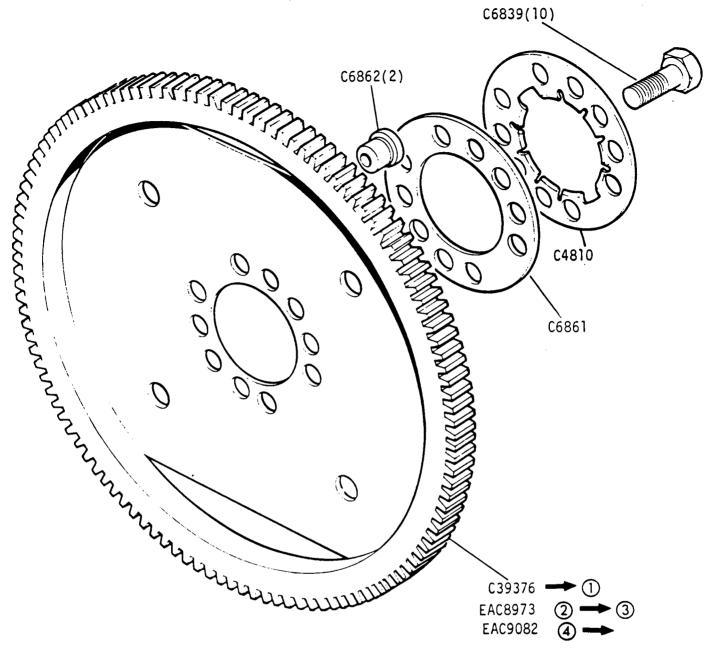

① 8A. 15501 (3.4 Litre)/8L.167138 (4.2 Litre)

VS3347

- ② 8A.15502 (3.4 Litre)/8L.167139 (4.2 Litre)
- 3 8A.16665 (3.4 Litre)/8L207463 (4.2 Litre)
- 8A16666 (3.4 Litre)/8L207464 (4.2 Litre)

Jaguar XJ6 3.4 and 4.2 and Jaguar Sovereign 4.2 Series 3 Daimler 4.2 and Jaguar Vanden Plas Series 3