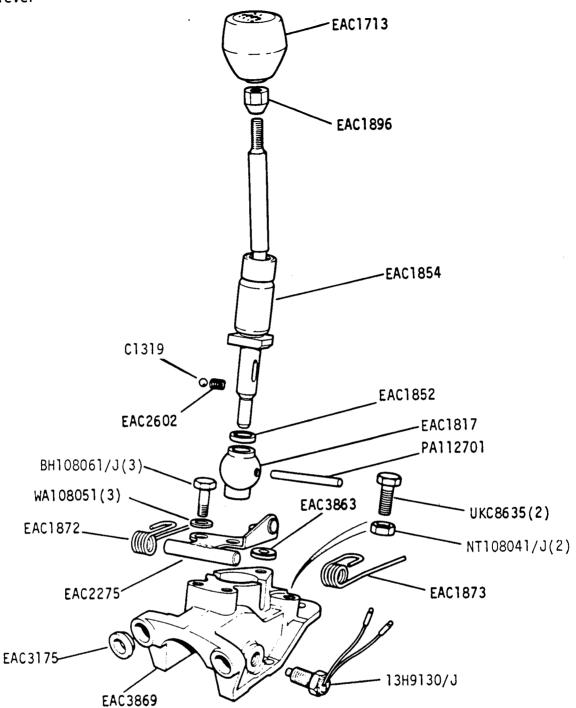

Jaguar 3.4 and 4.2 and Jaguar Sovereign 4.2 Series 3
Daimler 4.2 and Jaguar Vanden Plas Series 3

GROUP D
GEARBOX - selectors and shafts

Jaguar 3,4 and 4.2 and Jaguar Sovereign 4.2 Series 3 Daimler 4.2 and Jaguar Vanden Plas Series 3