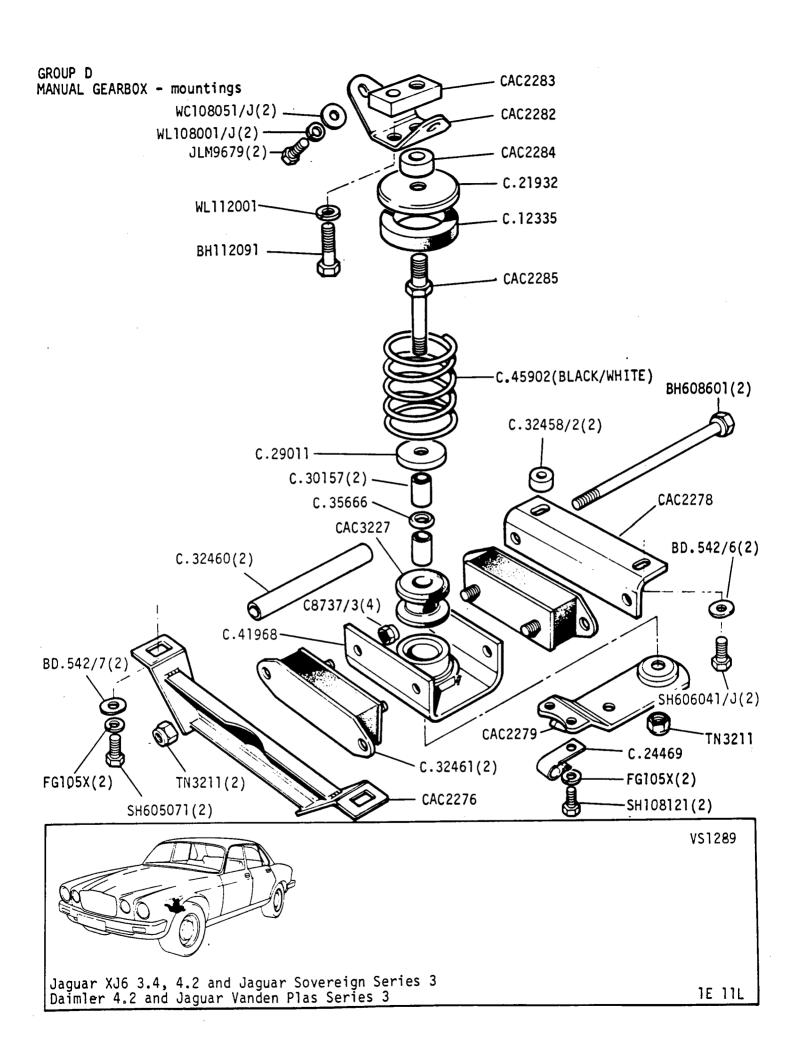

Jaguar 3.4 and 4.2 and Jaguar Sovereign 4.2 Series 3
Daimler 4.2 and Jaguar Vanden Plas Series 3

GROUP D
GEARBOX - selectors and shafts

Jaguar 3,4 and 4.2 and Jaguar Sovereign 4.2 Series 3 Daimler 4.2 and Jaguar Vanden Plas Series 3

1E 04L

① SELECTIVE WASHERS

1.48MM To 2.80MM

Jaguar 3.4 and 4.2 and Jaguar Sovereign 4.2 Series 3 Daimler 4.2 and Jaguar Vanden Plas Series 3

1E 04R

Jaguar 3.4 and 4.2 and Jaguar Sovereign 4.2 Series 3
Daimler 4.2 and Jaguar Vanden Plas Series 3