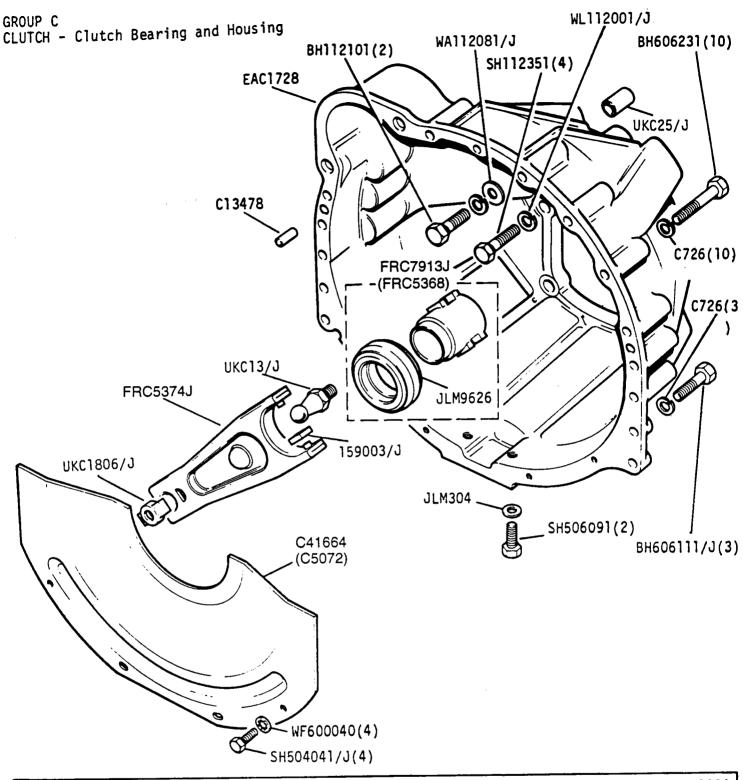

1D 02R

Jaguar XJ6 3.4 and 4.2 and Jaguar Sovereign Series 3
Daimler 4.2 and Jaguar Vanden Plas Series 3

GROUP C CLUTCH CONTROLS - master cylinder and pedal 513123 JLM9684(2) -C.46007 **□** C725(2) -- C.8956(2) NSS C.32202-A/R CAC1742(2) [CAC1028 **□□ᢒ** C.27328/3Z CAC1029 J205/8S C.20725/17 CAC3140 **□** C.8966 C.38171 CAC3139 @\_\_\_\_ C.8969-Jaguar C.27521-Daimler - AAU6475 <del>-</del> C.14852 TN3208 VS1468 Jaguar XJ6 3.4, 4.2 and Jaguar Sovereign Series 3 Daimler 4.2 and Jaguar Vanden Plas Series 3 1D 03R