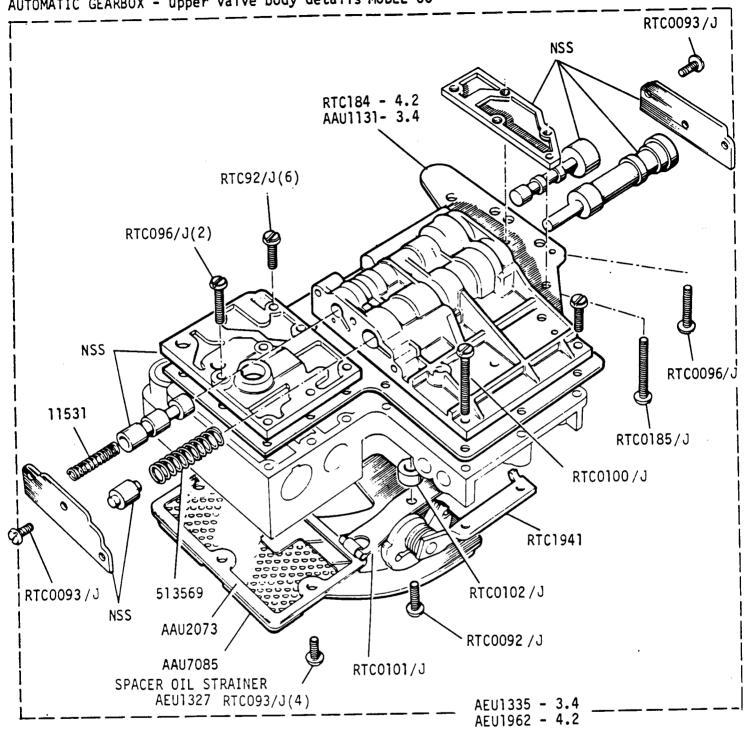

SM5188

Jaguar 3.4 and 4.2 and Jaguar Sovereign 4.2 Series 3 Daimler 4.2 and Jaguar Vanden Plas Series 3

1E 08L

GROUP D AUTOMATIC GEARBOX - upper valve body details MODEL 66

'SM5190

Jaguar 3.4 and 4.2 and Jaguar Sovereign 4.2 Series 3
Daimler 4.2 and Jaguar Vanden Plas Series 3