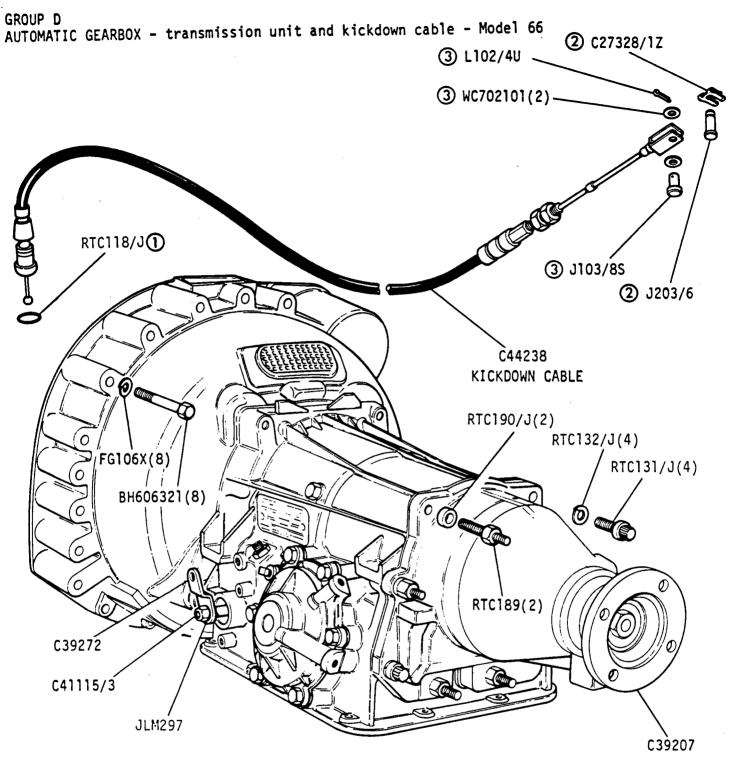

Jaguar 3.4 and 4.2 and Jaguar Sovereign 4.2 Series 3
Daimler 4.2 and Jaguar Vanden Plas Series 3

Jaguar 3.4 and 4.2 and Jaguar Sovereign 4.2 Series 3 Daimler 4.2 and Jaguar Vanden Plas Series 3

1E 06R

GROUP D
AUTOMATIC GEARBOX - servo brake bands and struts Model 66