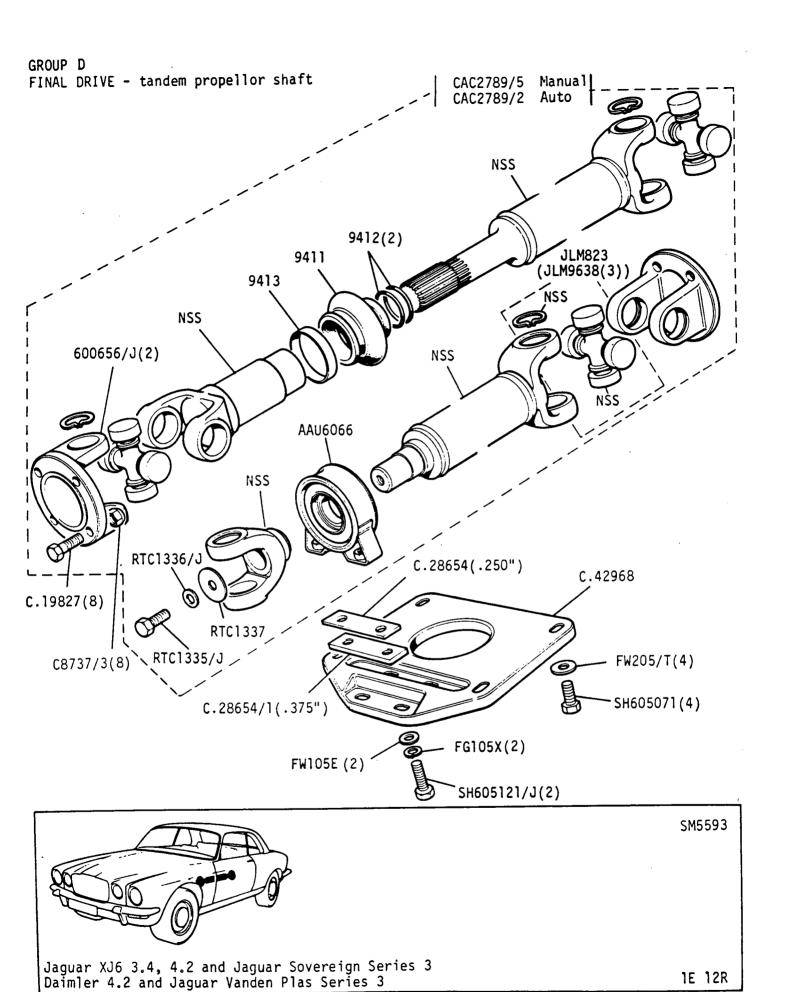

Jaguar 3.4 and 4.2 and Jaguar Sovereign 4.2 Series 3
Daimler 4.2 and Jaguar Vanden Plas Series 3

GROUP D
GEARBOX - selectors and shafts

Jaguar 3,4 and 4.2 and Jaguar Sovereign 4.2 Series 3 Daimler 4.2 and Jaguar Vanden Plas Series 3

1E 04L

① SELECTIVE WASHERS

1.48MM To 2.80MM

Jaguar 3.4 and 4.2 and Jaguar Sovereign 4.2 Series 3 Daimler 4.2 and Jaguar Vanden Plas Series 3

1E 04R

Jaguar 3.4 and 4.2 and Jaguar Sovereign 4.2 Series 3
Daimler 4.2 and Jaguar Vanden Plas Series 3