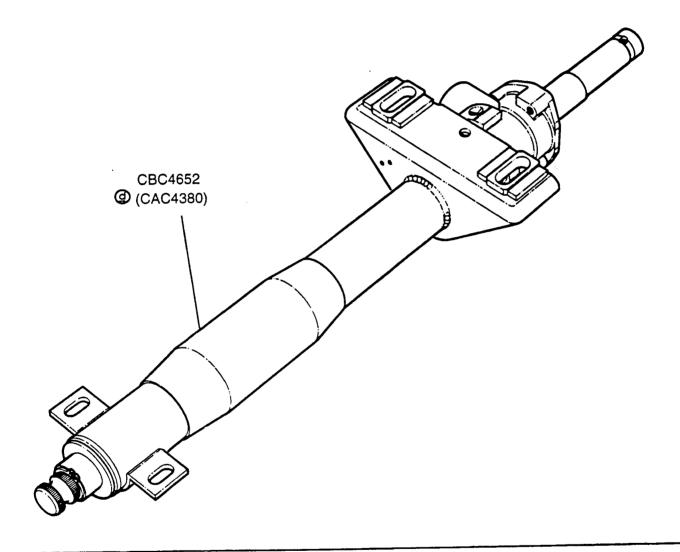

VS1331

Jaguar XJ6 3.4, 4.2 and Jaguar Sovereign Series 3 Daimler 4.2 and Jaguar Vanden Plas Series 3

1G 03L

GROUP F
STEERING - upper column mountings

SM5505

Jaguar XJ6 3.4, 4.2 and Jaguar Sovereign Series 3 Daimler 4.2 and Jaguar Vanden Plas Series 3