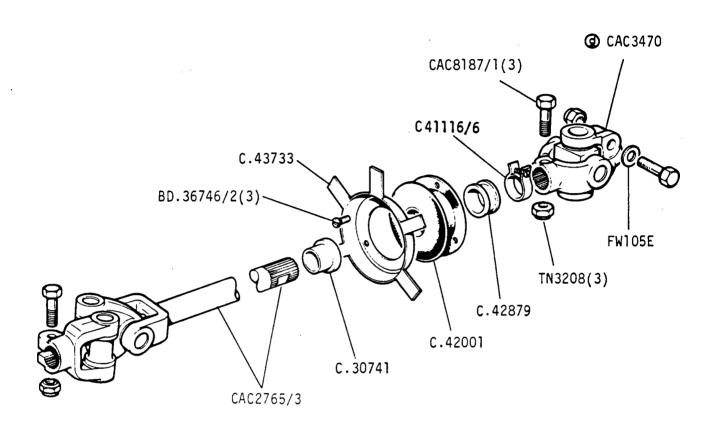

GROUP F STEERING - Wheel and Shaft

VS1613

Jaguar XJ6 3.4, 4.2 and Jaguar Sovereign Series 3 Daimler 4.2 and Jaguar Vanden Plas Series 3

1G 02L

GROUP F STEERING - Steering Column Lock and Light Switch

1G 02R