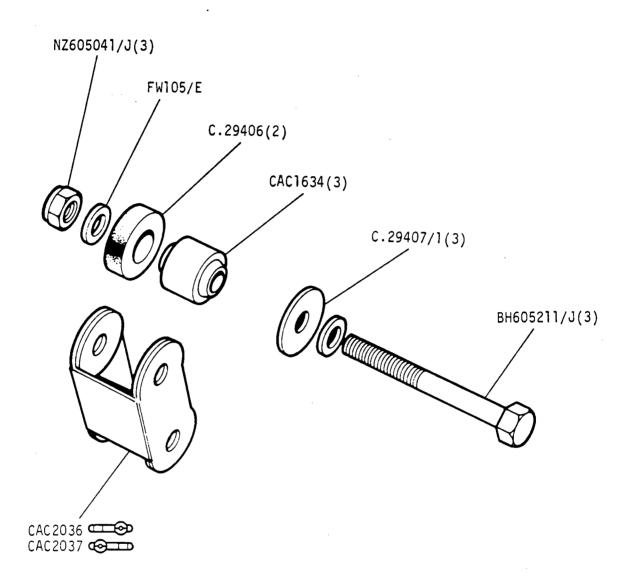

VS1331

Jaguar XJ6 3.4, 4.2 and Jaguar Sovereign Series 3 Daimler 4.2 and Jaguar Vanden Plas Series 3

1G 03L

GROUP F
STEERING - upper column mountings

SM5505

Jaguar XJ6 3.4, 4.2 and Jaguar Sovereign Series 3 Daimler 4.2 and Jaguar Vanden Plas Series 3