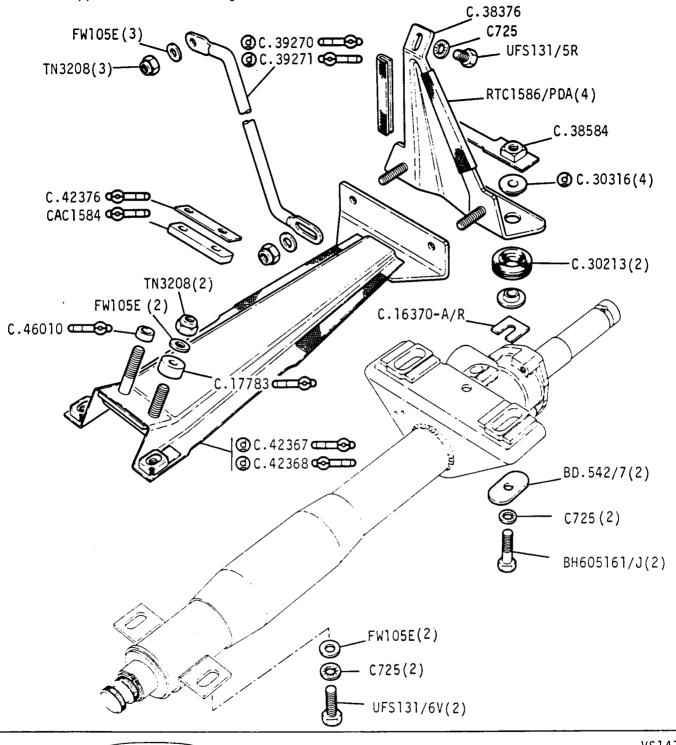

VS1331

Jaguar XJ6 3.4, 4.2 and Jaguar Sovereign Series 3 Daimler 4.2 and Jaguar Vanden Plas Series 3

1G 03L

GROUP F
STEERING - upper column mountings

SM5505

Jaguar XJ6 3.4, 4.2 and Jaguar Sovereign Series 3 Daimler 4.2 and Jaguar Vanden Plas Series 3