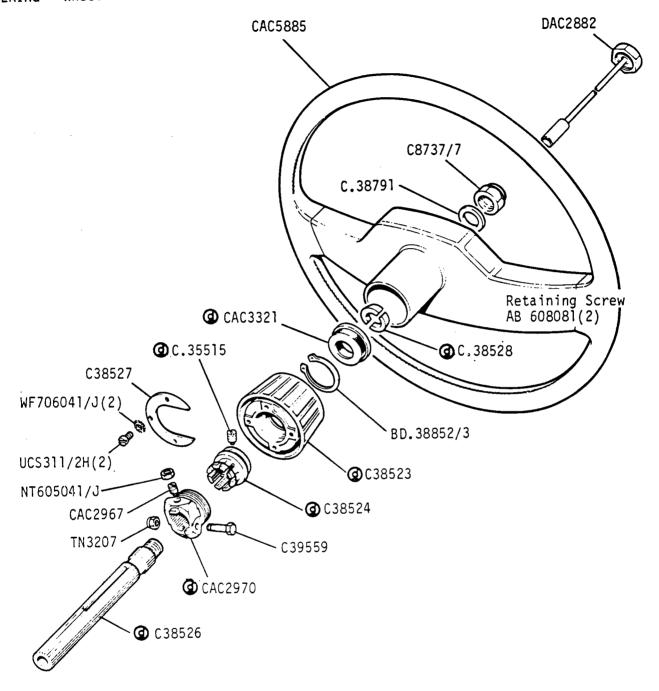

GROUP F STEERING - Wheel and Shaft

VS1613

Jaguar XJ6 3.4, 4.2 and Jaguar Sovereign Series 3 Daimler 4.2 and Jaguar Vanden Plas Series 3

1G 02L

GROUP F STEERING - Steering Column Lock and Light Switch

1G 02R