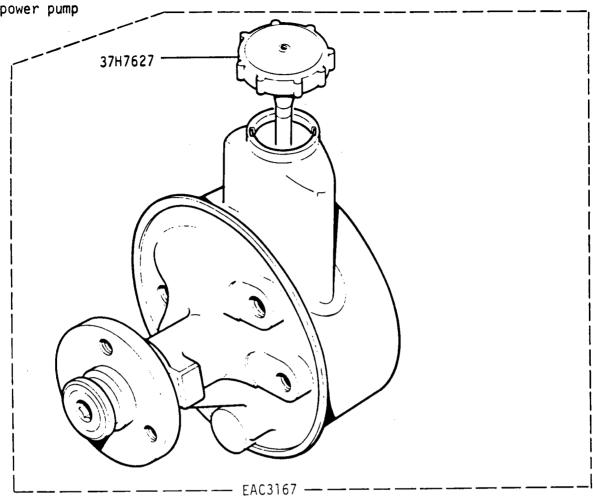

1G 05L

VS1372

GROUP F STEERING - power pump

Jaguar XJ6 3.4, 4.2 and Jaguar Sovereign Series 3 Daimler 4.2 and Jaguar Vanden Plas Series 3

1G 05R

SM5656

GROUP F STEERING - pump mountings