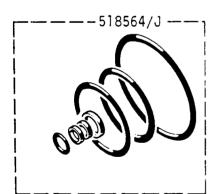

GROUP F STEERING - Wheel and Shaft

VS1613

Jaguar XJ6 3.4, 4.2 and Jaguar Sovereign Series 3 Daimler 4.2 and Jaguar Vanden Plas Series 3

1G 02L

GROUP F STEERING - Steering Column Lock and Light Switch

1G 02R