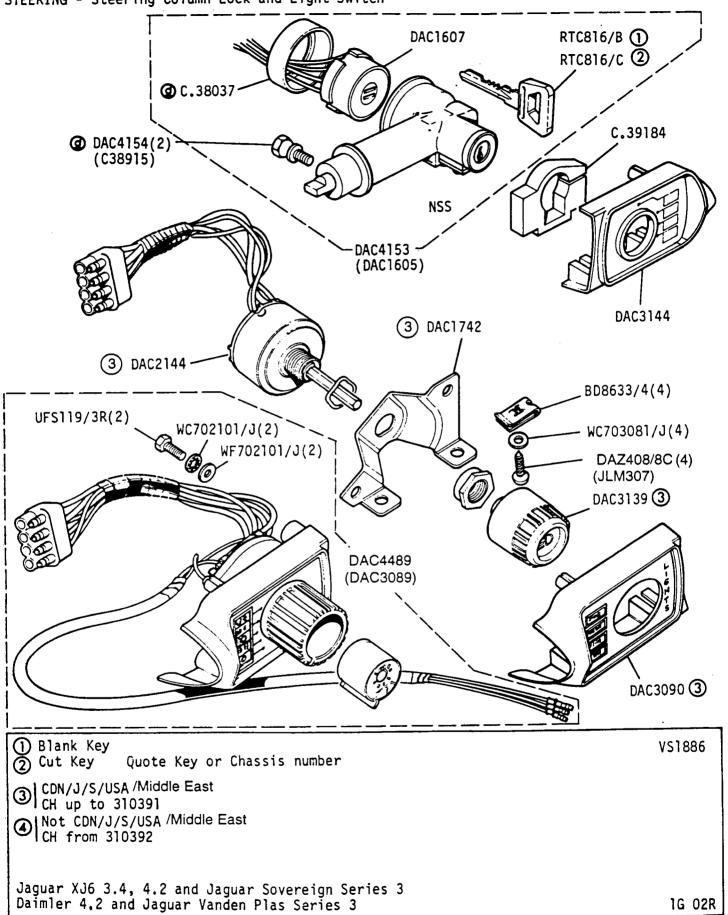

GROUP F STEERING - Wheel and Shaft

VS1613

Jaguar XJ6 3.4, 4.2 and Jaguar Sovereign Series 3 Daimler 4.2 and Jaguar Vanden Plas Series 3

1G 02L

GROUP F STEERING - Steering Column Lock and Light Switch

1G 02R