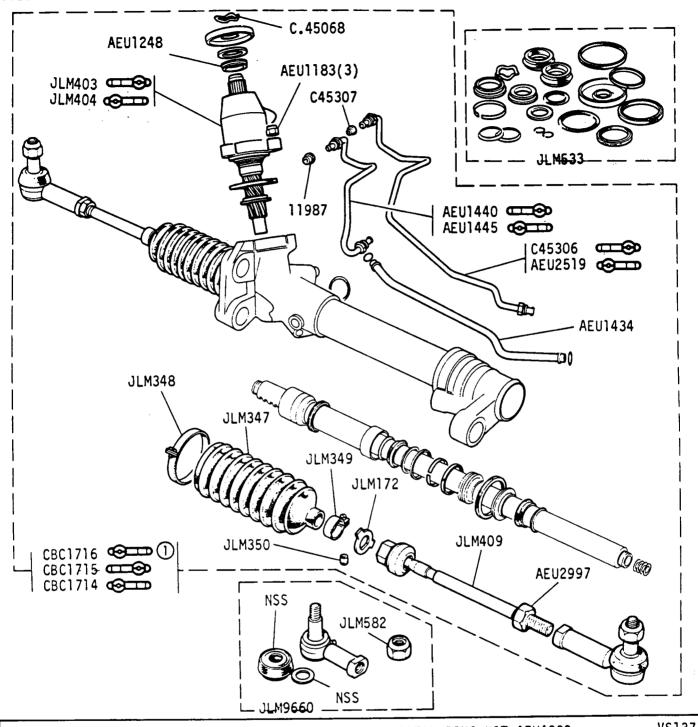

1G 04L

GROUP F
STEERING Rack and Pinion

Jaguar XJ6 3.4 and 4.2 and Jaguar Sovereign Series 3
Daimler 4.2 and Jaguar Vanden Plas Series 3

Jaguar XJ6 3.4, 4.2 and Jaguar Sovereign Series 3 Daimler 4.2 and Jaguar Vanden Plas Series 3