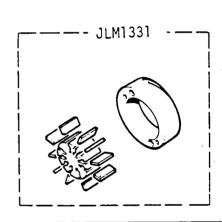

VS1331

Jaguar XJ6 3.4, 4.2 and Jaguar Sovereign Series 3 Daimler 4.2 and Jaguar Vanden Plas Series 3

1G 03L

GROUP F
STEERING - upper column mountings

SM5505

Jaguar XJ6 3.4, 4.2 and Jaguar Sovereign Series 3 Daimler 4.2 and Jaguar Vanden Plas Series 3