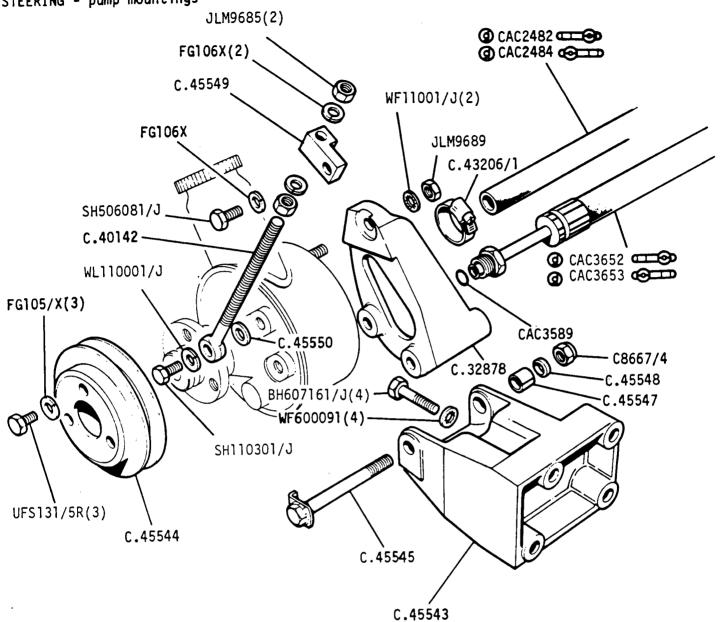

1G 05L

VS1372

GROUP F STEERING - power pump

Jaguar XJ6 3.4, 4.2 and Jaguar Sovereign Series 3 Daimler 4.2 and Jaguar Vanden Plas Series 3

1G 05R

SM5656

GROUP F STEERING - pump mountings