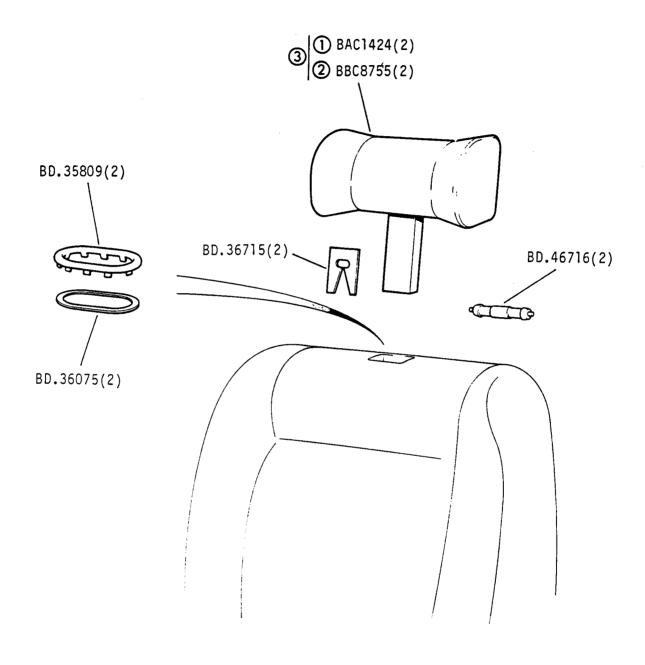

2J 10L

① AUS only
② For trimmed VS1895
parts refer to
B 05 to B 07
for ordering instructions

Jaguar XJ6 3.4 and 4.2 and Jaguar Sovereign 4.2 Series 3
Daimler 4.2 and Jaguar Vanden Plas Series 3

GROUP M TRIM AND SEAT FIXINGS - front seat headrestraint

① Leather faced
② Cloth faced
③ To order trimmed parts refer to B 05 to B 07

Jaguar XJ6 3.4 and 4.2 and Jaguar Sovereign Series 3
Daimler 4.2 and Jaguar Vanden Plas Series 3

GROUP M
SEATS - Front seat slides - recline lever