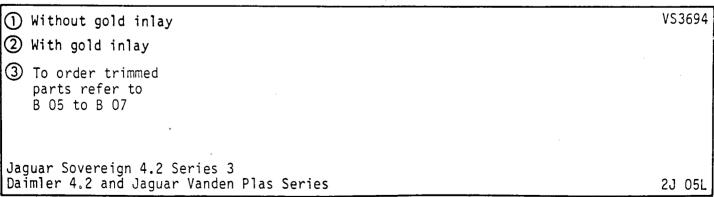

GROUP M
TRIM AND FIXINGS - rear door casing

- (1) Facia with matching glovebox lid
- (2) Jaguar XJ6 3.4 & 4.2
- (3) Jaguar Sovereign 4.2
- 4 VDP & Daimler 4.2
- (5) Japan
- 6 North America

Jaguar XJ6 3.4 and 4.2 and Jaguar Sovereign Series 3 Daimler 4.2 and Jaguar Vanden Plas Series 3