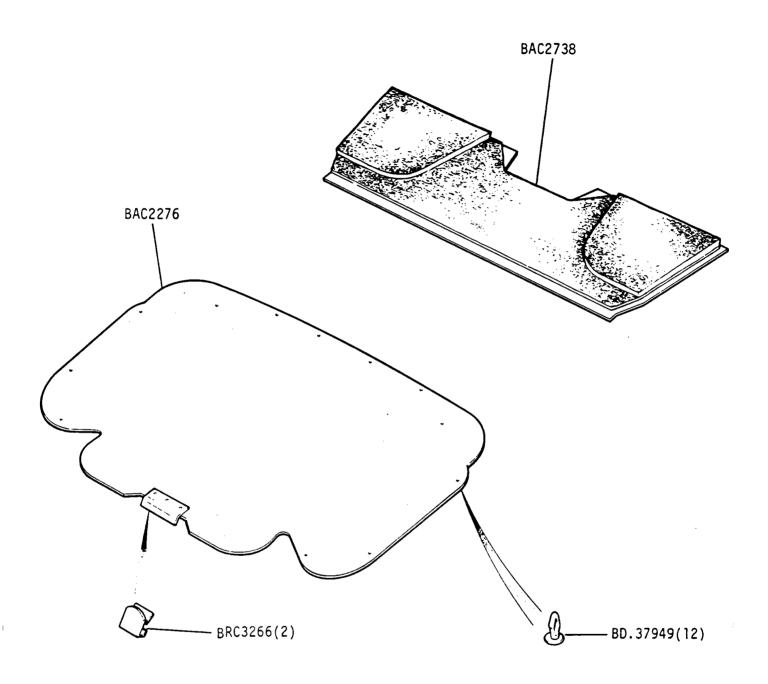

VS1773

Jaguar XJ6 3.4 and 4.2 and Jaguar Sovereign Series 3 Daimler 4.2 and Jaguar Vanden Plas Series 3

SM5608

2K 04L

VS1780

Jaguar XJ6 3.4 and 4.2 and Jaguar Sovereign 4.2 Series 3 Daimler 4.2 and Jaguar Vanden Plas Series 3