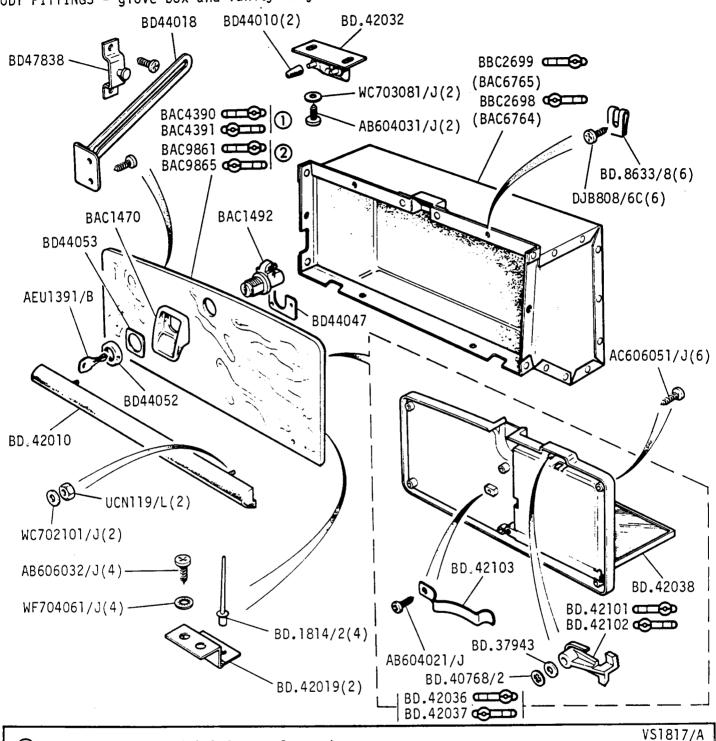

- VS1912 Jaguar Sovereign (Canada Only)
- 87 Model Year

2J 05R

GROUP M BODY FITTINGS - glove box and vanity tray

① Jaguar XJ6 3.4 and 4.2 Jaguar Sovereign

(2) Daimler 4.2 and Jaguar Vanden Plas

Jaguar XJ6 3.4 and 4.2 and Jaguar Sovereign Series 3 Daimler 4.2 and Jaguar Vanden Plas Series 3