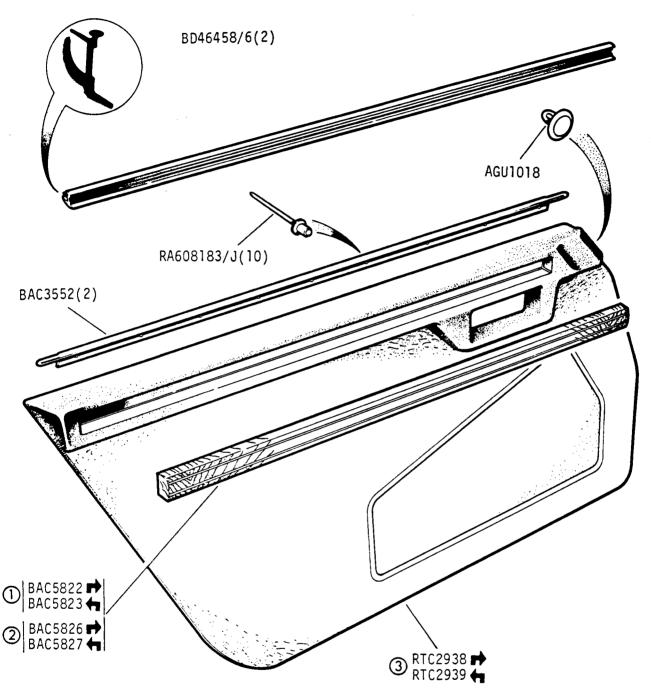

GROUP M
TRIM AND FIXINGS - front door casing





GROUP M TRIM AND FIXINGS - front door armrest and pocket



To order trimmed

parts refer to
B 05 to B 07

Jaguar XJ6 3.4 and 4.2 Series 3

2J 02R

GROUP M
TRIM AND FIXINGS - front door casing



① Without gold inlay
② With gold inlay
③ To order trimmed parts refer to B 05 to B 07 for instructions

Jaguar Sovereign 4.2 Series 3
Daimler 4.2 and Jaguar Vanden Plas Series 3





GROUP M
TRIM AND FIXINGS - rear door casings



| ① For trimmed parts refer to B 05 to B 07 for ordering instructions | VS3586 |
|---------------------------------------------------------------------|--------|
| Jaguar XJ6 3.4 and 4.2 series 3                                     | 2J 04L |



|                                 | To order trimmed parts refer to B 05 to B 07 | SM5489 |
|---------------------------------|----------------------------------------------|--------|
|                                 |                                              |        |
| Jaguar XJ6 3.4 and 4.2 Series 3 |