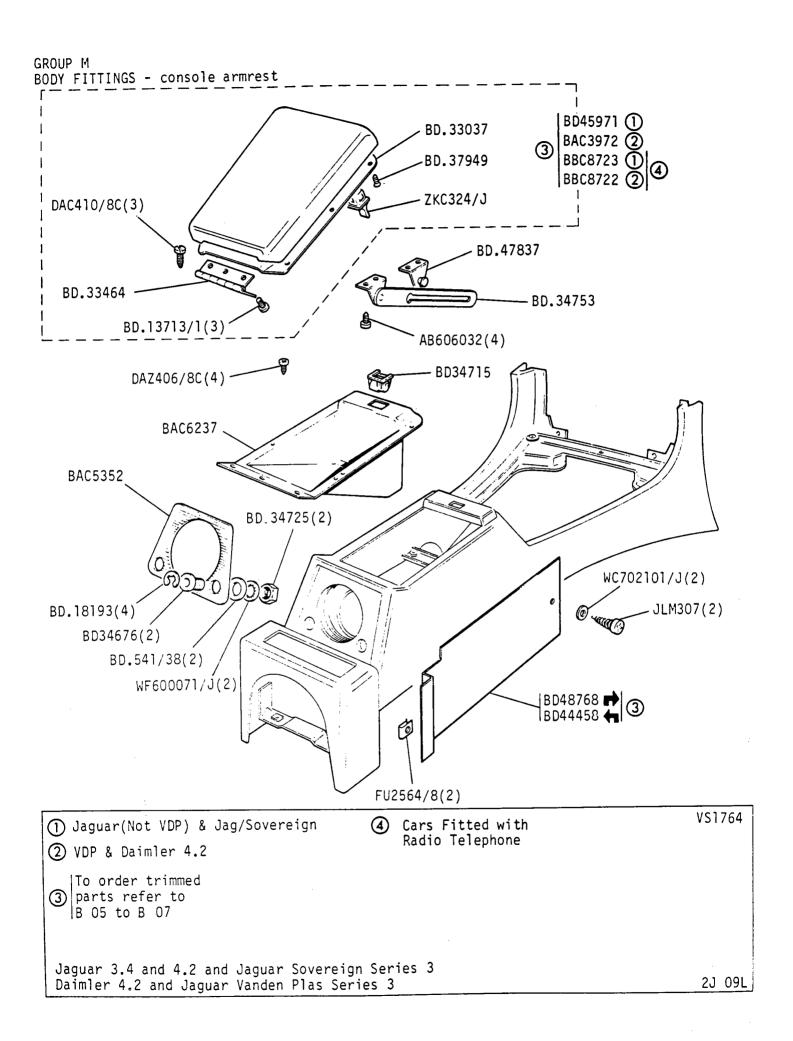

Jaguar XJ6 3.4 and 4.2 and Jaguar Sovereign Series 3
Daimler 4.2 and Jaguar Vanden Plas Series 3

GROUP M
BODY & FITTINGS - console fittings

| ① With sunshine roof                                           | Figured Walnut                              | VS4496 |
|----------------------------------------------------------------|---------------------------------------------|--------|
| ② Without sunshine roof                                        | 8 Burr Walnut                               |        |
| ③ Manual                                                       |                                             |        |
| 4 Auto                                                         |                                             |        |
| ⑤ With speed control                                           |                                             |        |
| 6 Without speed control                                        |                                             |        |
| Jaguar XJ6 3.4 and 4.2 and Ja<br>Daimler 4.2 and Jaguar Vander | aguar Sovereign Series 3<br>n Plas Series 3 | 2J 08R |