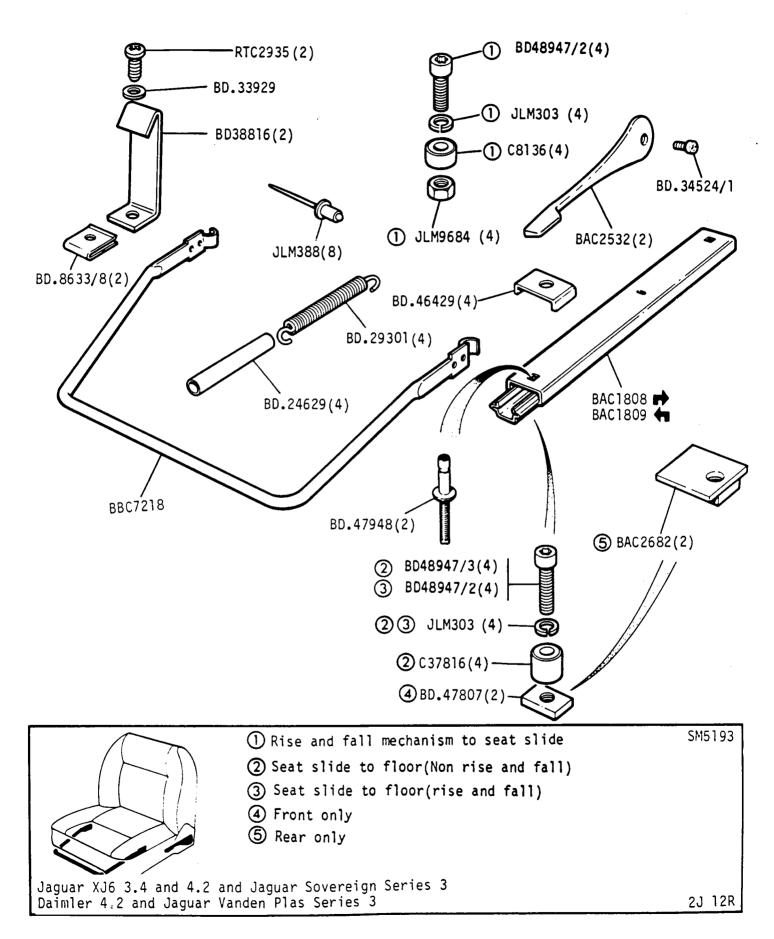

① Leather faced
② Cloth faced
③ To order trimmed parts refer to B 05 to B 07

Jaguar XJ6 3.4 and 4.2 and Jaguar Sovereign Series 3
Daimler 4.2 and Jaguar Vanden Plas Series 3

GROUP M
SEATS - Front seat slides - recline lever