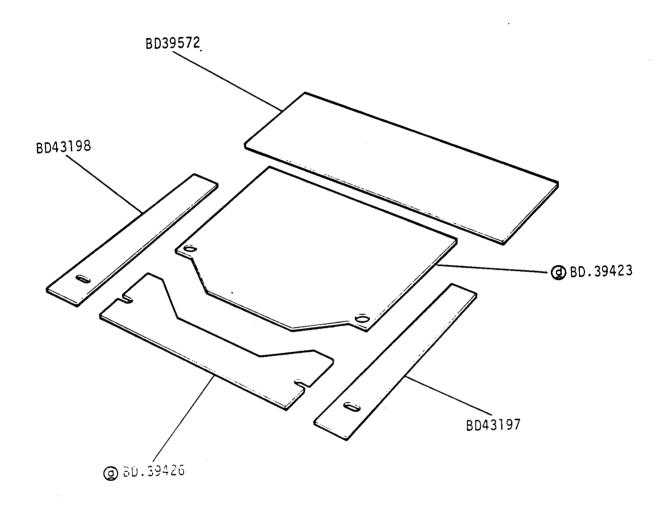

trimmed parts refer to B 05 to B 07

VS1842

Jaguar XJ6 3.4 and 4.2 and Jaguar Sovereign Series 3 Daimler 4.2 and Jaguar Vanden Plas Series 3

2J 14L

GROUP M
TRIM AND SEAT FIXINGS - rear seat headrestraint



① Leather faced ② Cloth faced

③ To order trimmed
Parts refer to
B 05 to B 07

Jaguar XJ6 3.4 and 4.2 and Jaguar Sovereign Series 3 Daimler 4.2 and Jaguar Vanden Plas Series 3

2J 14R

VS4138





- ① AUS only
- 2 All other countries
- 3 Bayonet Fixing

Jaguar XJ6 3.4 and 4.2 and Jaguar Sovereign Series 3 Daimler 4.2 and Jaguar Vanden Plas Series 3







AP - MINK

CN - WINE RED LE - SLATE XA - SMOKE GREY XF - RATTAN

Daimler 4.2 and Vanden Plas Series 3

2K 02R







Jaguar XJ6 3.4 and 4.2 and Jaguar Sovereign Series 3 Daimler 4.2 and Jaguar Vanden Plas Series 3

2K 03R

VS1773





Jaguar XJ6 3.4 and 4.2 and Jaguar Sovereign Series 3 Daimler 4.2 and Jaguar Vanden Plas Series 3

SM5608

2K 04L



VS1780

Jaguar XJ6 3.4 and 4.2 and Jaguar Sovereign 4.2 Series 3 Daimler 4.2 and Jaguar Vanden Plas Series 3

2K 04R

GROUP M
BODY FITTINGS - boot carpets