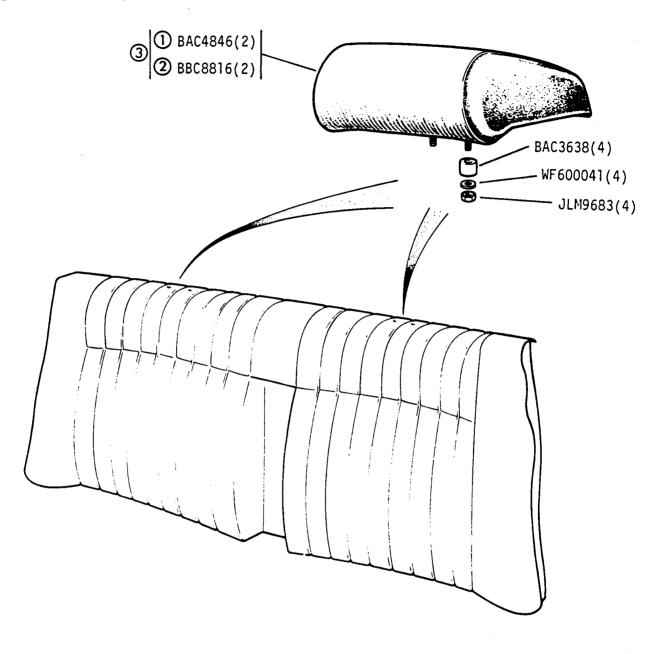

VS1842

Jaguar XJ6 3.4 and 4.2 and Jaguar Sovereign Series 3 Daimler 4.2 and Jaguar Vanden Plas Series 3

2J 14L

GROUP M
TRIM AND SEAT FIXINGS - rear seat headrestraint

① Leather faced ② Cloth faced

③ To order trimmed
Parts refer to
B 05 to B 07

Jaguar XJ6 3.4 and 4.2 and Jaguar Sovereign Series 3 Daimler 4.2 and Jaguar Vanden Plas Series 3

2J 14R

VS4138

- ① AUS only
- 2 All other countries
- 3 Bayonet Fixing

Jaguar XJ6 3.4 and 4.2 and Jaguar Sovereign Series 3 Daimler 4.2 and Jaguar Vanden Plas Series 3