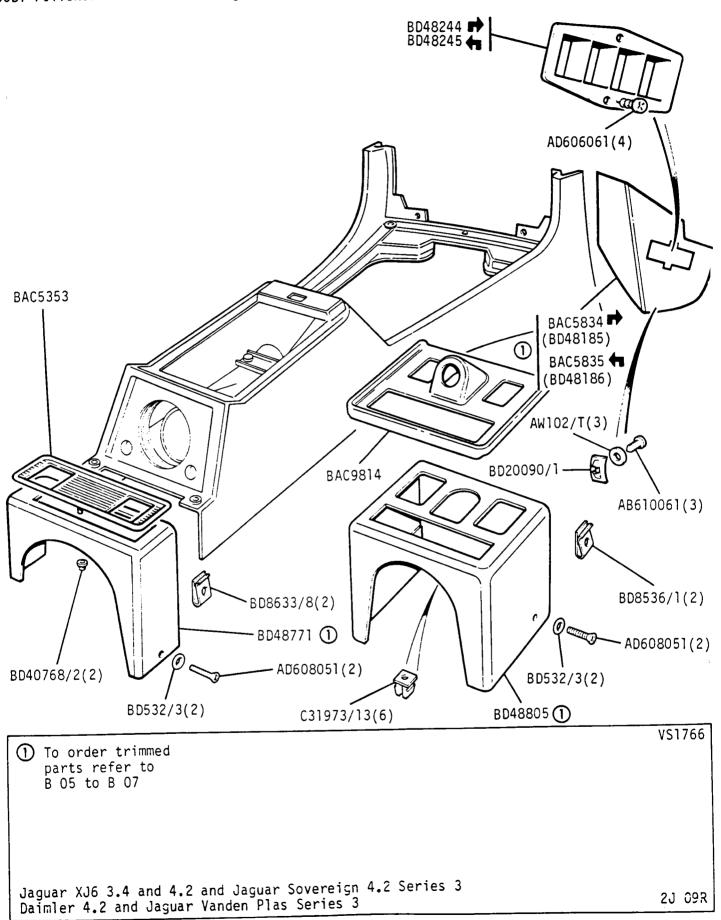

2J 09R

GROUP M
BODY FITTINGS - "A", BC, and "D" post trim

① Leather VS1928

- ② Carpet
- ③ For trimmed parts refer to 805 and 807 for ordering instructions

Jaguar XJ6 3.4 and 4.2 and Jaguar Sovereign 4.2 Series 3 Daimler 4.2 and Jaguar Vanden Plas Series 3