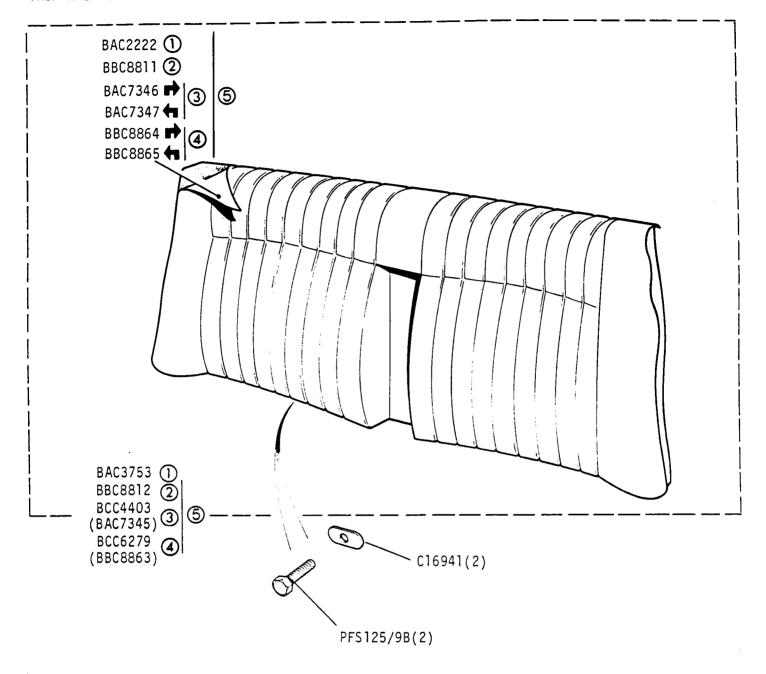

2J 13L

GROUP M
TRIM AND SEAT FIXINGS - rear seat cushion

- ① Leather Jaguar and Jaguar Sovereign
- ② Cloth Jaguar and Jaguar Sovereign
- (3) Leather Daimler 4,2 & All VDP
- 4 Cloth Daimler 4.2

⑤ To order trimmed parts refer to B 05 to B 07

VS1842

Jaguar XJ6 3.4 and 4.2 and Jaguar Sovereign Series 3 Daimler 4.2 and Jaguar Vanden Plas Series 3

2J 14L

GROUP M
TRIM AND SEAT FIXINGS - rear seat headrestraint

① Leather faced ② Cloth faced

③ To order trimmed
Parts refer to
B 05 to B 07