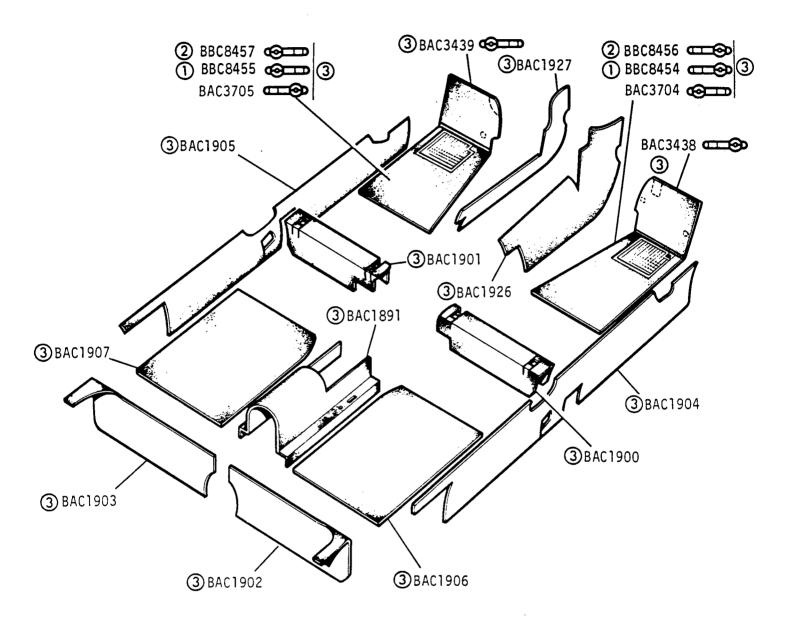

ar Vanden Plas Series 3

2J 13L

GROUP M
TRIM AND SEAT FIXINGS - rear seat cushion







- ① Leather Jaguar and Jaguar Sovereign
- ② Cloth Jaguar and Jaguar Sovereign
- (3) Leather Daimler 4,2 & All VDP
- 4 Cloth Daimler 4.2

⑤ To order trimmed parts refer to B 05 to B 07

VS1842

Jaguar XJ6 3.4 and 4.2 and Jaguar Sovereign Series 3 Daimler 4.2 and Jaguar Vanden Plas Series 3

2J 14L

GROUP M
TRIM AND SEAT FIXINGS - rear seat headrestraint



① Leather faced ② Cloth faced

③ To order trimmed
Parts refer to
B 05 to B 07

Jaguar XJ6 3.4 and 4.2 and Jaguar Sovereign Series 3 Daimler 4.2 and Jaguar Vanden Plas Series 3

2J 14R

VS4138





- ① AUS only
- 2 All other countries
- 3 Bayonet Fixing

Jaguar XJ6 3.4 and 4.2 and Jaguar Sovereign Series 3 Daimler 4.2 and Jaguar Vanden Plas Series 3







AP - MINK

CN - WINE RED LE - SLATE XA - SMOKE GREY XF - RATTAN

Daimler 4.2 and Vanden Plas Series 3

2K 02R







Jaguar XJ6 3.4 and 4.2 and Jaguar Sovereign Series 3 Daimler 4.2 and Jaguar Vanden Plas Series 3

2K 03R

VS1773





Jaguar XJ6 3.4 and 4.2 and Jaguar Sovereign Series 3 Daimler 4.2 and Jaguar Vanden Plas Series 3

SM5608

2K 04L



VS1780

Jaguar XJ6 3.4 and 4.2 and Jaguar Sovereign 4.2 Series 3 Daimler 4.2 and Jaguar Vanden Plas Series 3

2K 04R

GROUP M
BODY FITTINGS - boot carpets