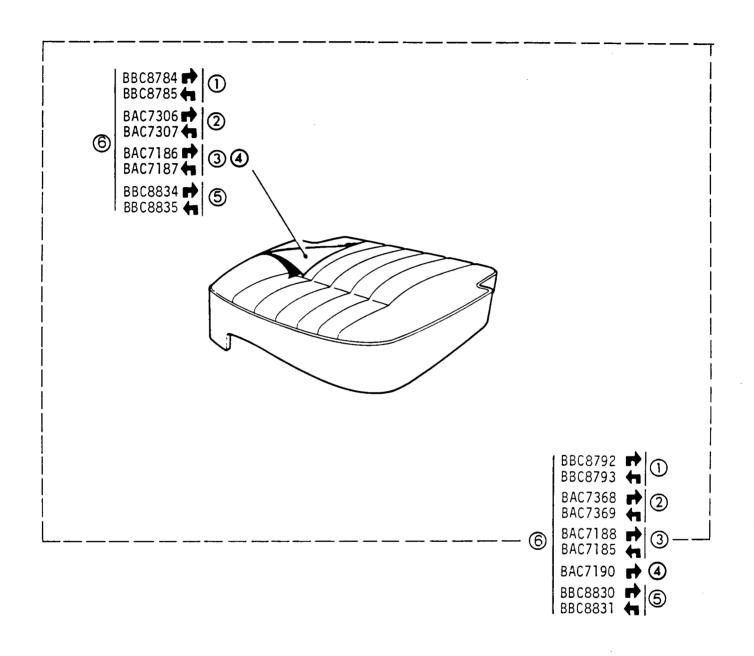

- ① Leather Jaguar and Jaguar Sovereign
- 2 Cloth Jaguar and Jaguar Sovereign
- 3 Leather faced Daimler 4.2 & All VDP
- 4 Cloth Daimler 4.2

⑤ To order trimmed parts refer to B 05 to B 07

VS1840

Jaguar XJ6 3.4 and 4.2 and Jaguar Sovereign Series 3 Daimler 4.2 and Jaguar Vanden Plas Series 3