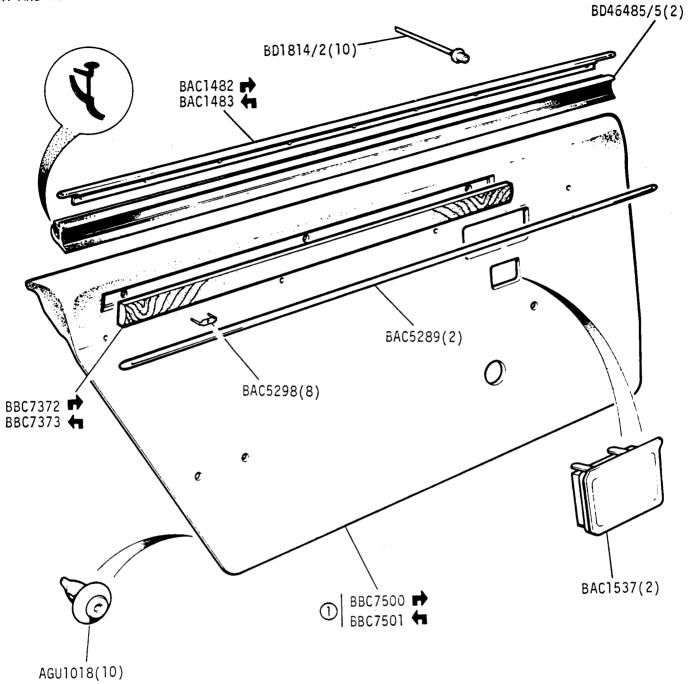

GROUP M
TRIM AND FIXINGS - front door casing

GROUP M TRIM AND FIXINGS - front door armrest and pocket

To order trimmed

parts refer to
B 05 to B 07

Jaguar XJ6 3.4 and 4.2 Series 3

2J 02R

GROUP M
TRIM AND FIXINGS - front door casing