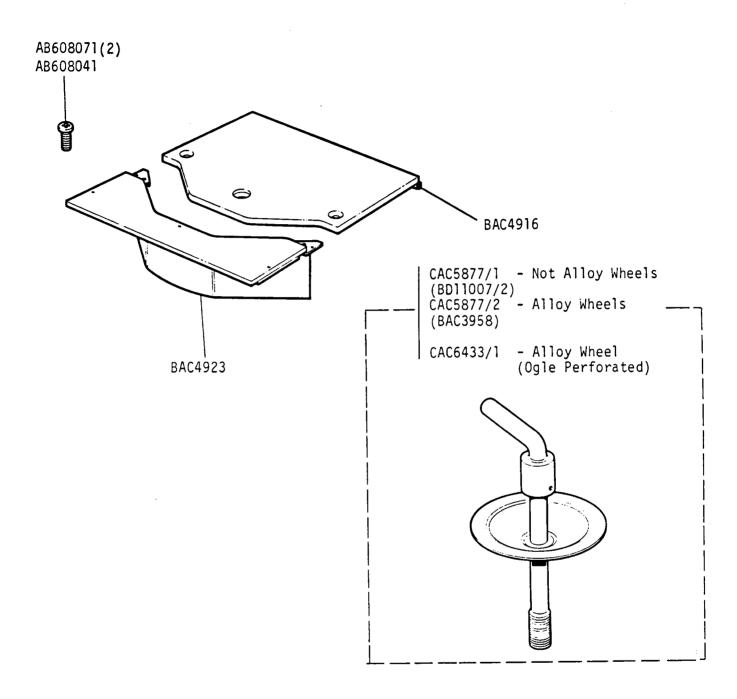

VS1773

Jaguar XJ6 3.4 and 4.2 and Jaguar Sovereign Series 3 Daimler 4.2 and Jaguar Vanden Plas Series 3

SM5608

2K 04L

VS1780

Jaguar XJ6 3.4 and 4.2 and Jaguar Sovereign 4.2 Series 3 Daimler 4.2 and Jaguar Vanden Plas Series 3

2K 04R

GROUP M
BODY FITTINGS - boot carpets