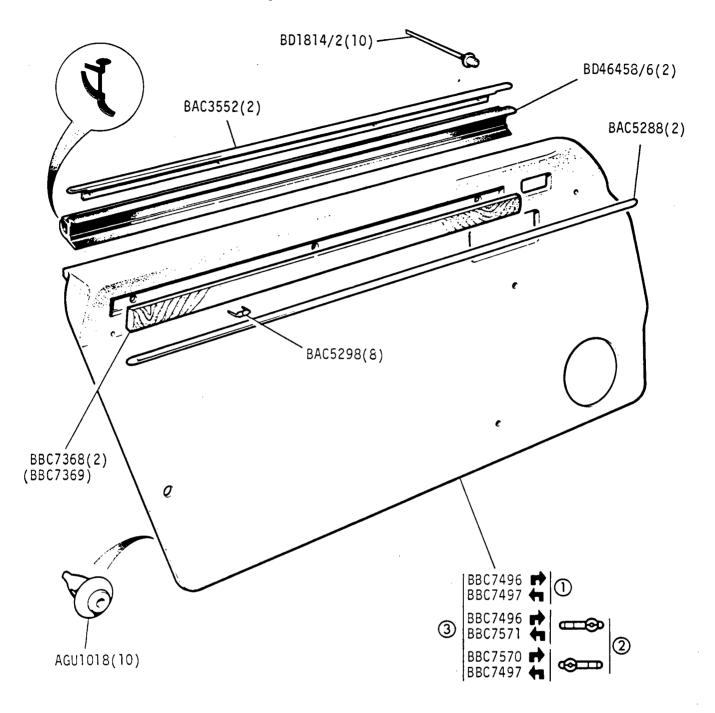

| ① For trimmed parts refer to B 05 to B 07 for ordering instructions | VS3586 |
|---------------------------------------------------------------------|--------|
| Jaguar XJ6 3.4 and 4.2 series 3                                     | 2J 04L |