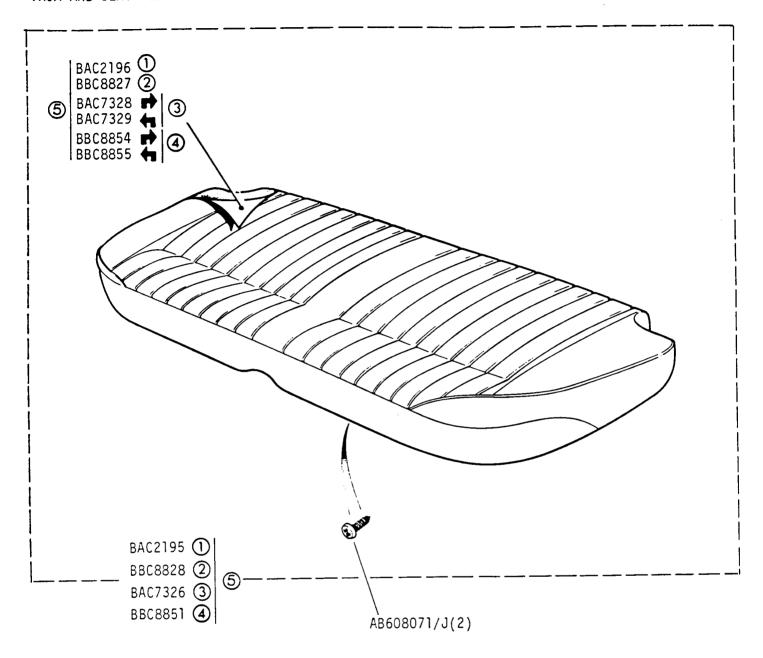

VS1842

Jaguar XJ6 3.4 and 4.2 and Jaguar Sovereign Series 3 Daimler 4.2 and Jaguar Vanden Plas Series 3

2J 14L

GROUP M
TRIM AND SEAT FIXINGS - rear seat headrestraint

① Leather faced ② Cloth faced

③ To order trimmed
Parts refer to
B 05 to B 07

Jaguar XJ6 3.4 and 4.2 and Jaguar Sovereign Series 3 Daimler 4.2 and Jaguar Vanden Plas Series 3

2J 14R

VS4138

- ① AUS only
- 2 All other countries
- 3 Bayonet Fixing

Jaguar XJ6 3.4 and 4.2 and Jaguar Sovereign Series 3 Daimler 4.2 and Jaguar Vanden Plas Series 3