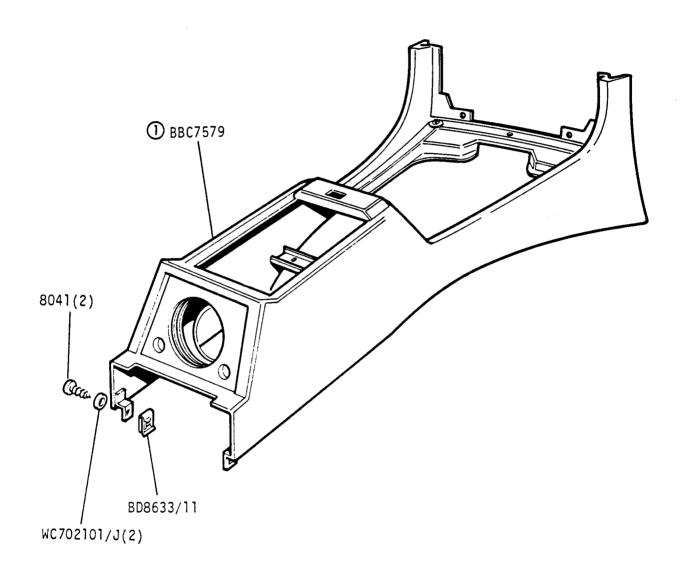

Jaguar XJ6 3.4 and 4.2 and Jaguar Sovereign Series 3
Daimler 4.2 and Jaguar Vanden Plas Series 3

GROUP M
BODY & FITTINGS - console fittings

| ① With sunshine roof                                           | Figured Walnut                              | VS4496 |
|----------------------------------------------------------------|---------------------------------------------|--------|
| ② Without sunshine roof                                        | 8 Burr Walnut                               |        |
| ③ Manual                                                       |                                             |        |
| 4 Auto                                                         |                                             |        |
| ⑤ With speed control                                           |                                             |        |
| 6 Without speed control                                        |                                             |        |
| Jaguar XJ6 3.4 and 4.2 and Ja<br>Daimler 4.2 and Jaguar Vander | aguar Sovereign Series 3<br>n Plas Series 3 | 2J 08R |