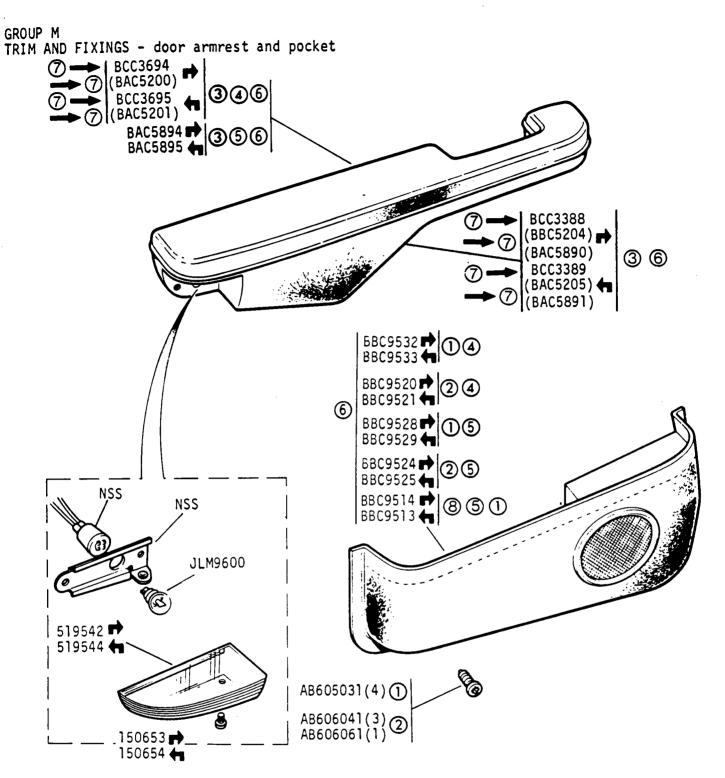

GROUP M
TRIM AND FIXINGS - front door casing

GROUP M TRIM AND FIXINGS - front door armrest and pocket

To order trimmed

parts refer to
B 05 to B 07

Jaguar XJ6 3.4 and 4.2 Series 3

2J 02R

GROUP M
TRIM AND FIXINGS - front door casing

① Without gold inlay
② With gold inlay
③ To order trimmed parts refer to B 05 to B 07 for instructions

Jaguar Sovereign 4.2 Series 3
Daimler 4.2 and Jaguar Vanden Plas Series 3

GROUP M
TRIM AND FIXINGS - rear door casings