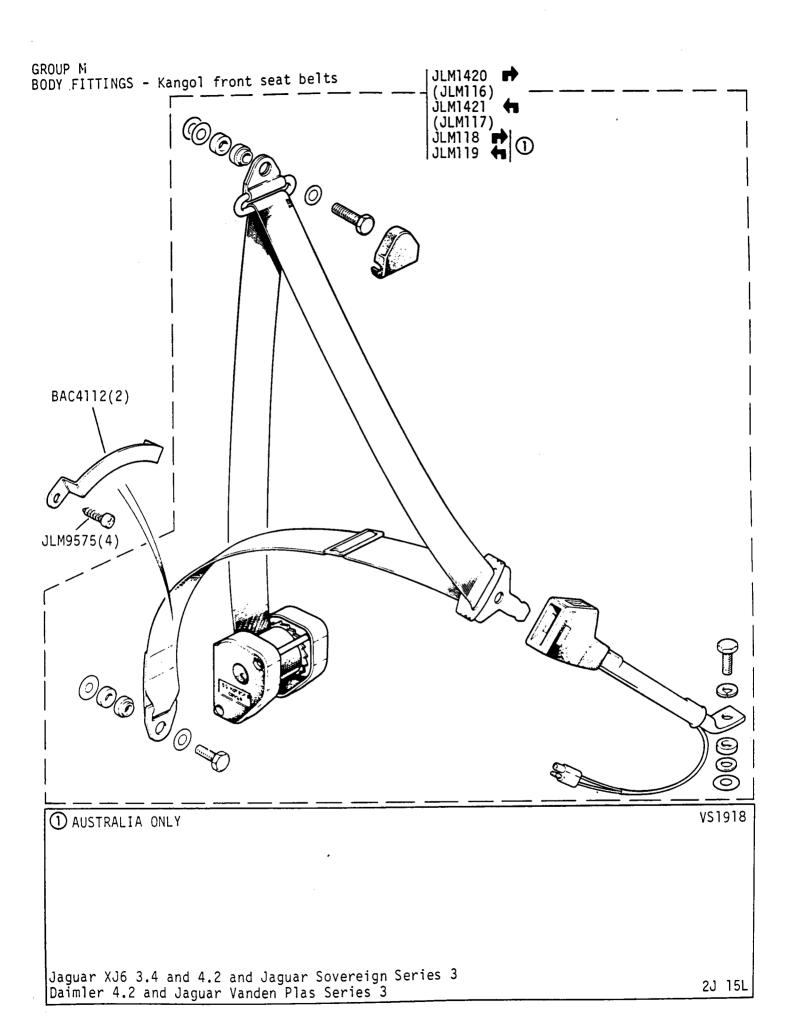

Jaguar XJ6 3.4 and 4.2 and Jaguar Sovereign Series 3 Daimler 4.2 and Jaguar Vanden Plas Series 3

2J 14R

VS4138

- ① AUS only
- 2 All other countries
- 3 Bayonet Fixing

Jaguar XJ6 3.4 and 4.2 and Jaguar Sovereign Series 3 Daimler 4.2 and Jaguar Vanden Plas Series 3