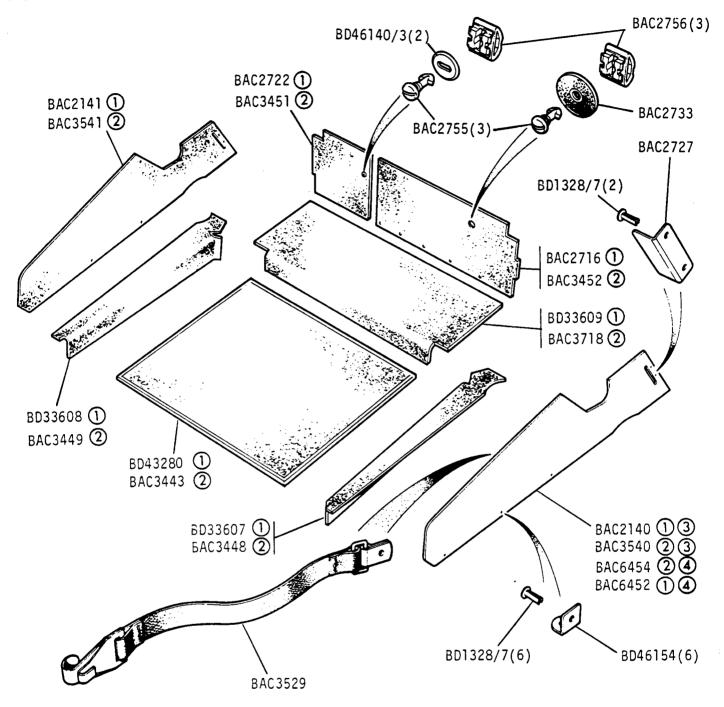

B 05 to B 07

Jaguar XJ6 3.4 and 4.2 and Jaguar Sovereign Series 3 Daimler 4.2 and Jaguar Vanden Plas Series 3

2J 14R

VS4138





- ① AUS only
- 2 All other countries
- 3 Bayonet Fixing

Jaguar XJ6 3.4 and 4.2 and Jaguar Sovereign Series 3 Daimler 4.2 and Jaguar Vanden Plas Series 3







AP - MINK

CN - WINE RED LE - SLATE XA - SMOKE GREY XF - RATTAN

Daimler 4.2 and Vanden Plas Series 3

2K 02R







Jaguar XJ6 3.4 and 4.2 and Jaguar Sovereign Series 3 Daimler 4.2 and Jaguar Vanden Plas Series 3

2K 03R

VS1773





Jaguar XJ6 3.4 and 4.2 and Jaguar Sovereign Series 3 Daimler 4.2 and Jaguar Vanden Plas Series 3

SM5608

2K 04L



VS1780

Jaguar XJ6 3.4 and 4.2 and Jaguar Sovereign 4.2 Series 3 Daimler 4.2 and Jaguar Vanden Plas Series 3

2K 04R

GROUP M
BODY FITTINGS - boot carpets