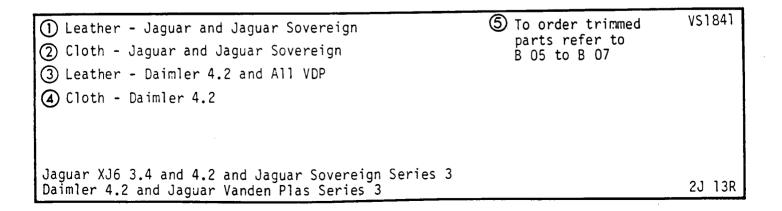

- ① Leather Jaguar and Jaguar Sovereign
- 2 Cloth Jaguar and Jaguar Sovereign
- 3 Leather faced Daimler 4.2 & All VDP
- 4 Cloth Daimler 4.2

⑤ To order trimmed parts refer to B 05 to B 07

VS1840

Jaguar XJ6 3.4 and 4.2 and Jaguar Sovereign Series 3 Daimler 4.2 and Jaguar Vanden Plas Series 3