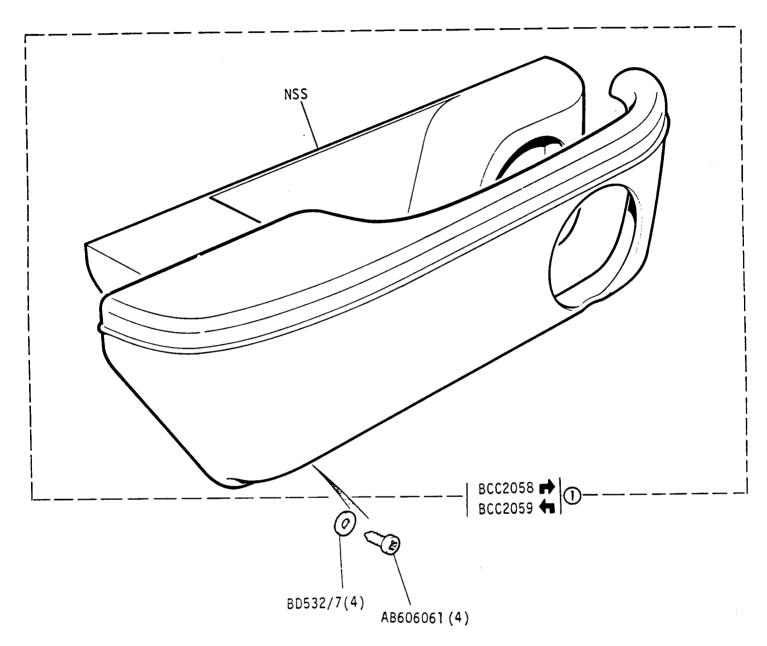

GROUP M
TRIM AND FIXINGS - front door casing

GROUP M TRIM AND FIXINGS - front door armrest and pocket

To order trimmed

parts refer to
B 05 to B 07

Jaguar XJ6 3.4 and 4.2 Series 3

2J 02R

GROUP M
TRIM AND FIXINGS - front door casing