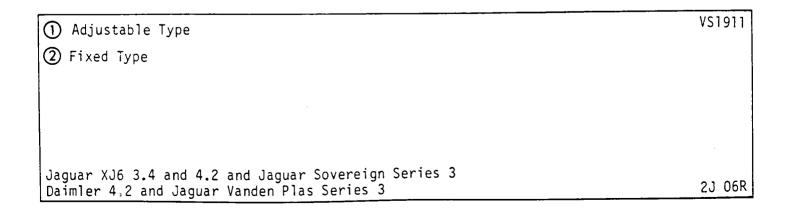

- VS1912 Jaguar Sovereign (Canada Only)
- 87 Model Year

2J 05R

GROUP M BODY FITTINGS - glove box and vanity tray

① Jaguar XJ6 3.4 and 4.2 Jaguar Sovereign

(2) Daimler 4.2 and Jaguar Vanden Plas

Jaguar XJ6 3.4 and 4.2 and Jaguar Sovereign Series 3 Daimler 4.2 and Jaguar Vanden Plas Series 3