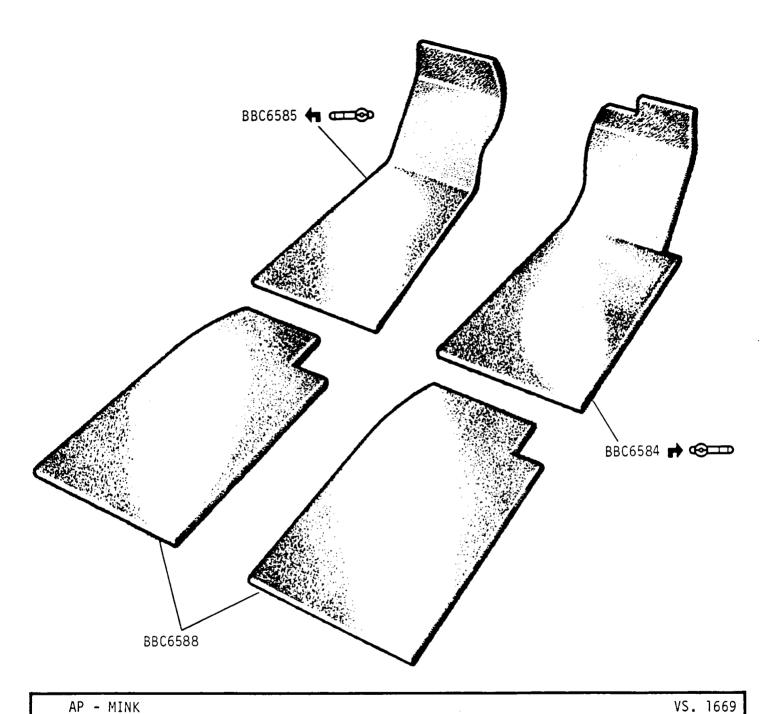

AP - MINK

CN - WINE RED LE - SLATE XA - SMOKE GREY XF - RATTAN

Daimler 4.2 and Vanden Plas Series 3

2K 02R

Jaguar XJ6 3.4 and 4.2 and Jaguar Sovereign Series 3 Daimler 4.2 and Jaguar Vanden Plas Series 3

2K 03R