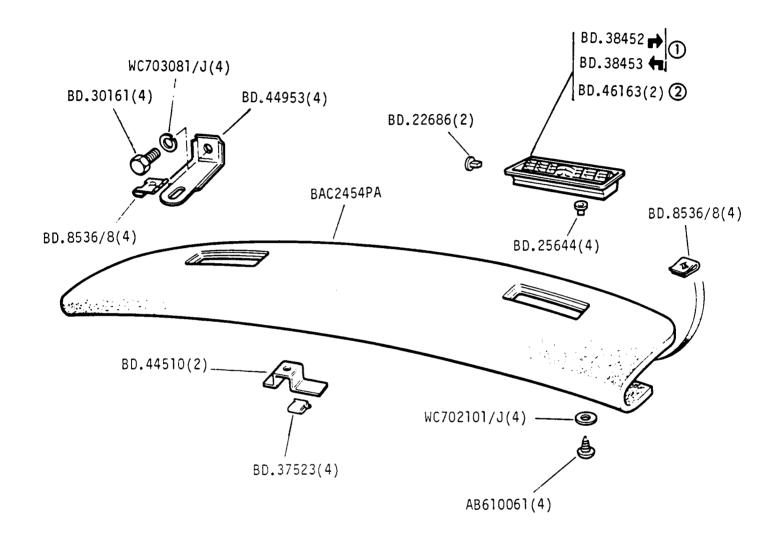

- VS1912 Jaguar Sovereign (Canada Only)
- 87 Model Year

2J 05R

GROUP M BODY FITTINGS - glove box and vanity tray

① Jaguar XJ6 3.4 and 4.2 Jaguar Sovereign

(2) Daimler 4.2 and Jaguar Vanden Plas

Jaguar XJ6 3.4 and 4.2 and Jaguar Sovereign Series 3 Daimler 4.2 and Jaguar Vanden Plas Series 3