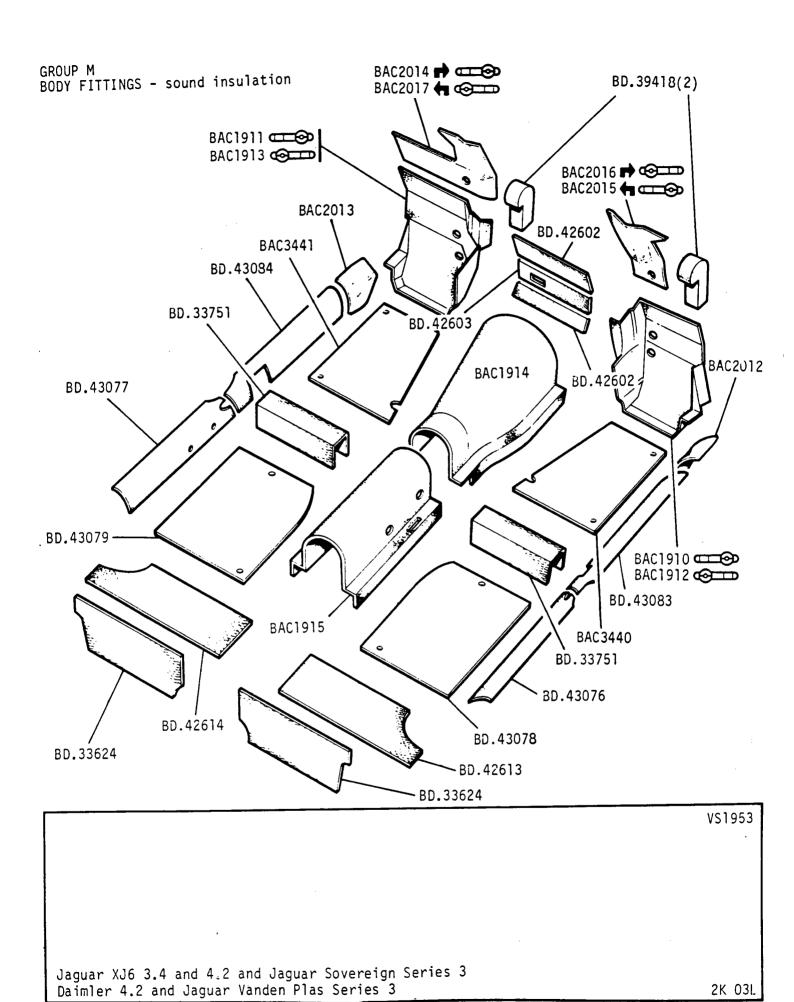

AP - MINK

CN - WINE RED LE - SLATE XA - SMOKE GREY XF - RATTAN

Daimler 4.2 and Vanden Plas Series 3

2K 02R

Jaguar XJ6 3.4 and 4.2 and Jaguar Sovereign Series 3 Daimler 4.2 and Jaguar Vanden Plas Series 3

2K 03R