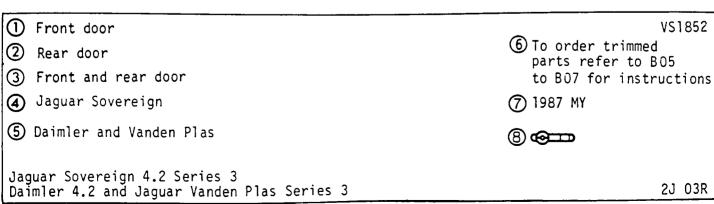

① Without gold inlay
② With gold inlay
③ To order trimmed parts refer to B 05 to B 07 for instructions

Jaguar Sovereign 4.2 Series 3
Daimler 4.2 and Jaguar Vanden Plas Series 3

GROUP M
TRIM AND FIXINGS - rear door casings