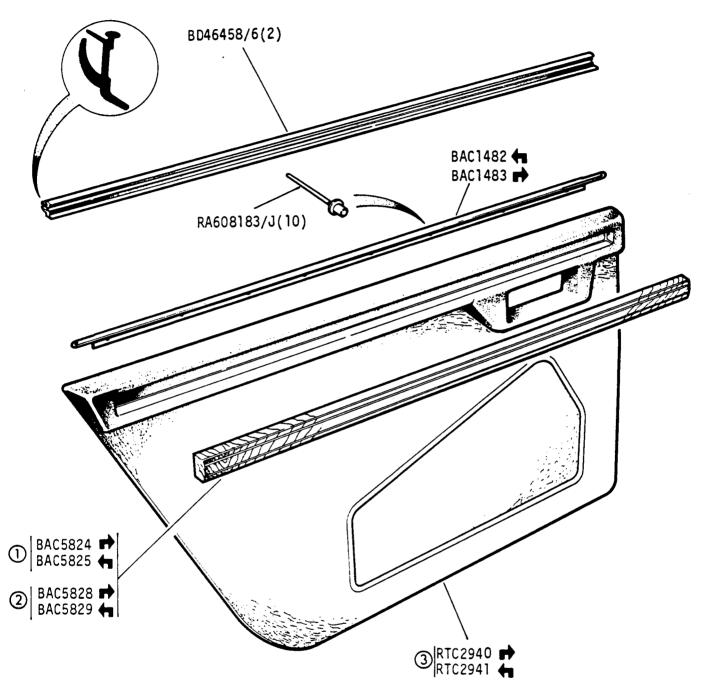

① Without gold inlay
② With gold inlay
③ To order trimmed parts refer to B 05 to B 07 for instructions

Jaguar Sovereign 4.2 Series 3
Daimler 4.2 and Jaguar Vanden Plas Series 3

GROUP M
TRIM AND FIXINGS - rear door casings