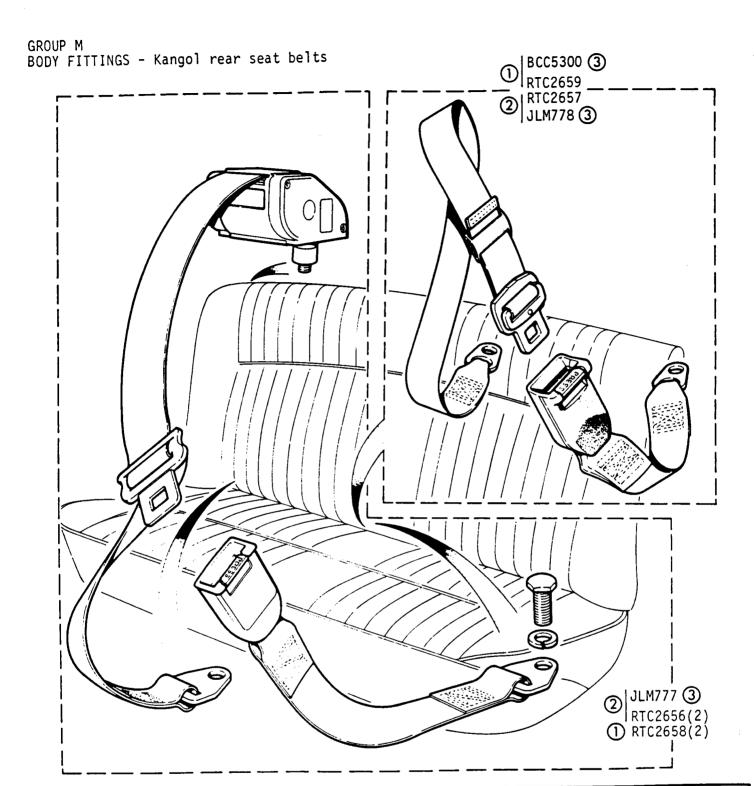

VDP
- 4 Cloth Daimler 4.2

⑤ To order trimmed parts refer to B 05 to B 07

VS1840

Jaguar XJ6 3.4 and 4.2 and Jaguar Sovereign Series 3 Daimler 4.2 and Jaguar Vanden Plas Series 3

2J 13L

GROUP M
TRIM AND SEAT FIXINGS - rear seat cushion







- ① Leather Jaguar and Jaguar Sovereign
- ② Cloth Jaguar and Jaguar Sovereign
- (3) Leather Daimler 4,2 & All VDP
- 4 Cloth Daimler 4.2

⑤ To order trimmed parts refer to B 05 to B 07

VS1842

Jaguar XJ6 3.4 and 4.2 and Jaguar Sovereign Series 3 Daimler 4.2 and Jaguar Vanden Plas Series 3

2J 14L

GROUP M
TRIM AND SEAT FIXINGS - rear seat headrestraint



① Leather faced ② Cloth faced

③ To order trimmed
Parts refer to
B 05 to B 07

Jaguar XJ6 3.4 and 4.2 and Jaguar Sovereign Series 3 Daimler 4.2 and Jaguar Vanden Plas Series 3

2J 14R

VS4138





- ① AUS only
- 2 All other countries
- 3 Bayonet Fixing

Jaguar XJ6 3.4 and 4.2 and Jaguar Sovereign Series 3 Daimler 4.2 and Jaguar Vanden Plas Series 3







AP - MINK

CN - WINE RED LE - SLATE XA - SMOKE GREY XF - RATTAN

Daimler 4.2 and Vanden Plas Series 3

2K 02R







Jaguar XJ6 3.4 and 4.2 and Jaguar Sovereign Series 3 Daimler 4.2 and Jaguar Vanden Plas Series 3

2K 03R

VS1773





Jaguar XJ6 3.4 and 4.2 and Jaguar Sovereign Series 3 Daimler 4.2 and Jaguar Vanden Plas Series 3

SM5608

2K 04L



VS1780

Jaguar XJ6 3.4 and 4.2 and Jaguar Sovereign 4.2 Series 3 Daimler 4.2 and Jaguar Vanden Plas Series 3

2K 04R

GROUP M
BODY FITTINGS - boot carpets