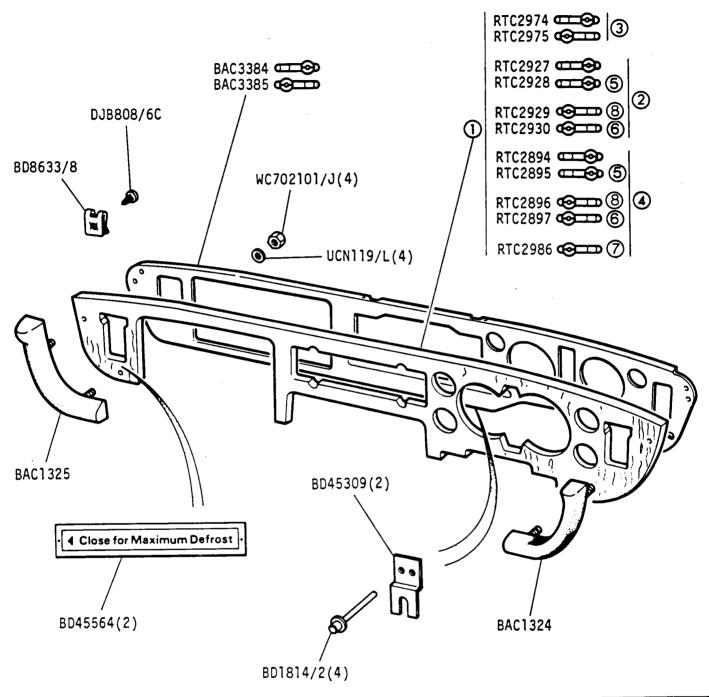

GROUP M
TRIM AND FIXINGS - rear door casing

- (1) Facia with matching glovebox lid
- (2) Jaguar XJ6 3.4 & 4.2
- (3) Jaguar Sovereign 4.2
- 4 VDP & Daimler 4.2
- (5) Japan
- 6 North America

Jaguar XJ6 3.4 and 4.2 and Jaguar Sovereign Series 3 Daimler 4.2 and Jaguar Vanden Plas Series 3