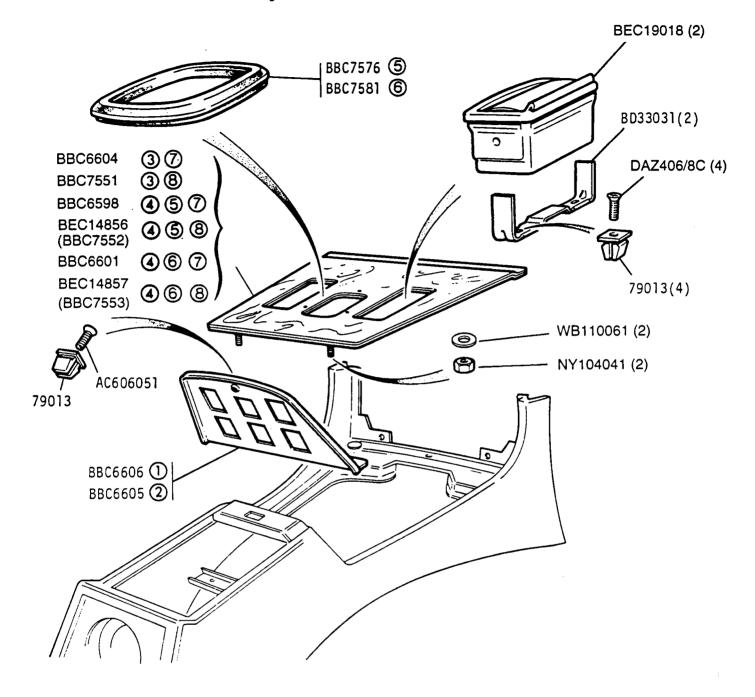

- VS1912 Jaguar Sovereign (Canada Only)
- 87 Model Year

2J 05R

GROUP M BODY FITTINGS - glove box and vanity tray

① Jaguar XJ6 3.4 and 4.2 Jaguar Sovereign

(2) Daimler 4.2 and Jaguar Vanden Plas

Jaguar XJ6 3.4 and 4.2 and Jaguar Sovereign Series 3 Daimler 4.2 and Jaguar Vanden Plas Series 3