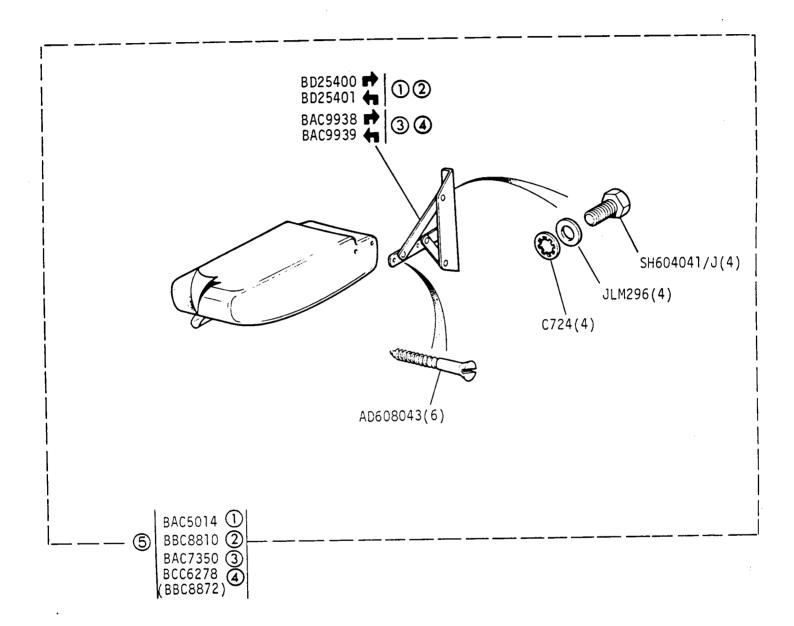

2J 10L

① AUS only
② For trimmed VS1895
parts refer to
B 05 to B 07
for ordering instructions

Jaguar XJ6 3.4 and 4.2 and Jaguar Sovereign 4.2 Series 3
Daimler 4.2 and Jaguar Vanden Plas Series 3

GROUP M TRIM AND SEAT FIXINGS - front seat headrestraint