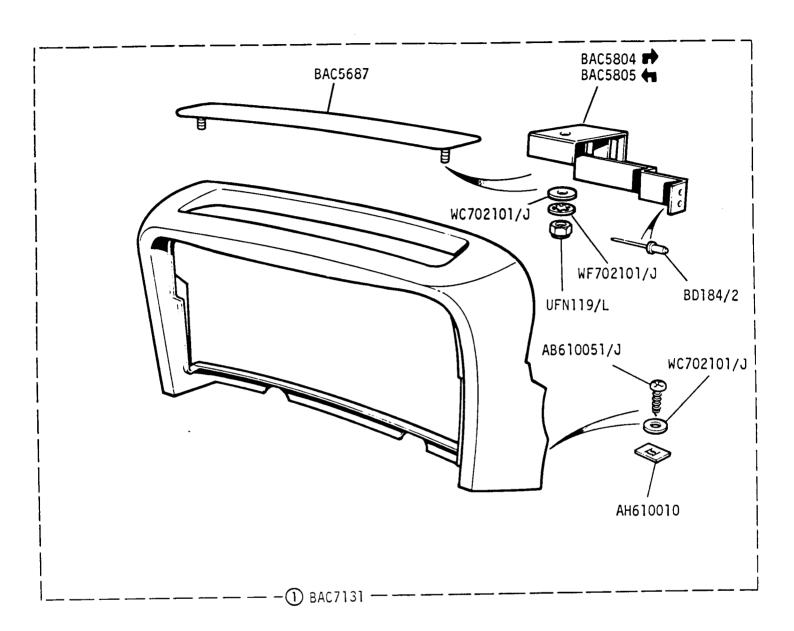

2J 06L

GROUP M BODY FITTINGS - under scuttle casings |BAC1318 **₽** |BAC1319 **←** BAC2763 BAC1316 

BAC1317 ← BD42805 AAU2364 AAU2365 BD8633/4(2) BAC2762 → ⊕ BAC5998 → □ □ BAC2761 🕇 🚥 🏵 BD8633/3(2) BD33929(2) BD532/7(2) JLM451(2) AD606062/J(2) VS1923 Jaguar XJ6 3.4 and 4.2 and Jaguar Sovereign 4.2 Series 3 Daimler 4.2 and Jaguar Vanden Plas Series 3 2J 07L