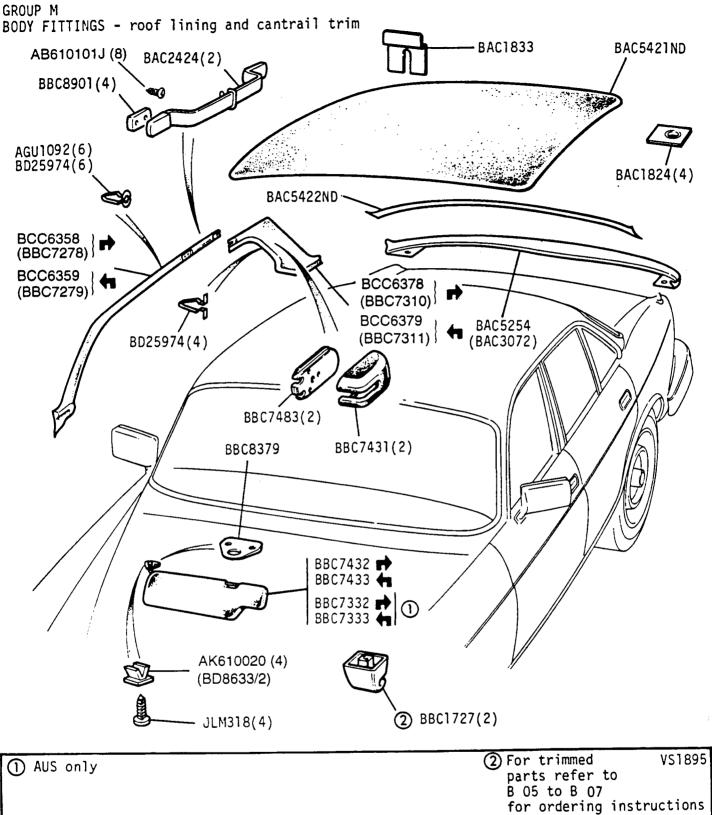

2J 10L

① AUS only
② For trimmed VS1895
parts refer to
B 05 to B 07
for ordering instructions

Jaguar XJ6 3.4 and 4.2 and Jaguar Sovereign 4.2 Series 3
Daimler 4.2 and Jaguar Vanden Plas Series 3

GROUP M TRIM AND SEAT FIXINGS - front seat headrestraint