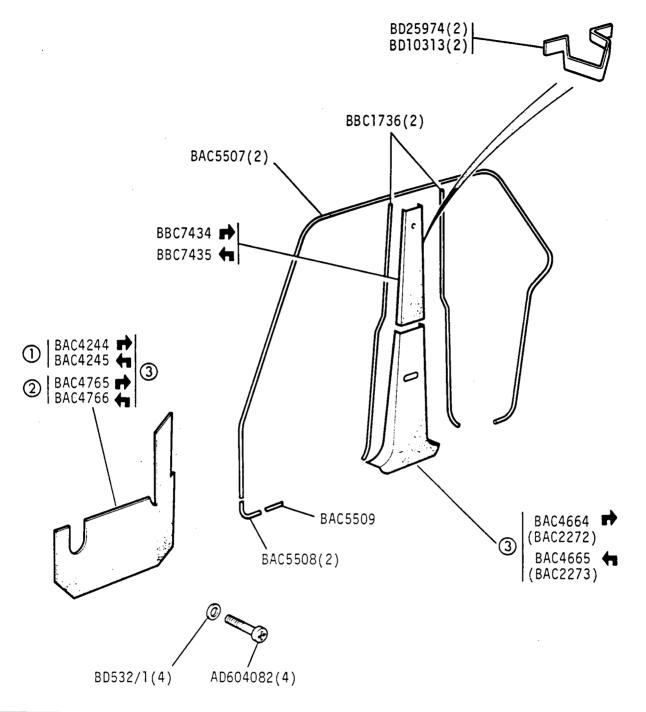

2J 09R

GROUP M
BODY FITTINGS - "A", BC, and "D" post trim

① Leather VS1928

- ② Carpet
- ③ For trimmed parts refer to 805 and 807 for ordering instructions

Jaguar XJ6 3.4 and 4.2 and Jaguar Sovereign 4.2 Series 3 Daimler 4.2 and Jaguar Vanden Plas Series 3