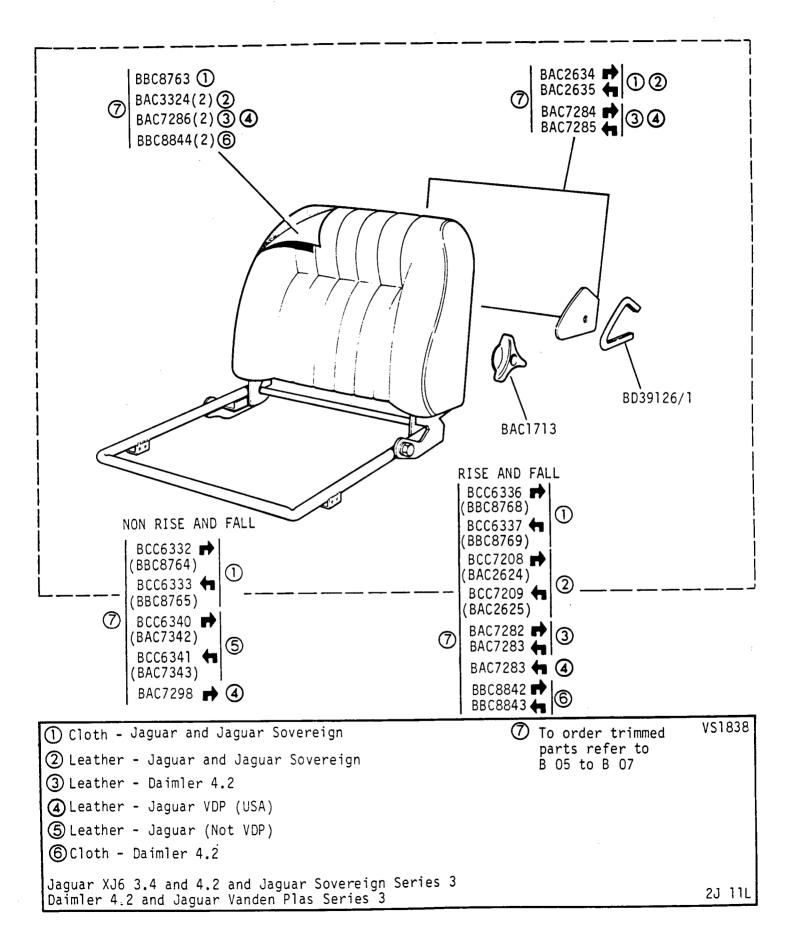

- ① Leather Jaguar and Jaguar Sovereign
- 2 Cloth Jaguar and Jaguar Sovereign
- 3 Leather faced Daimler 4.2 & All VDP
- 4 Cloth Daimler 4.2

⑤ To order trimmed parts refer to B 05 to B 07

VS1840

Jaguar XJ6 3.4 and 4.2 and Jaguar Sovereign Series 3 Daimler 4.2 and Jaguar Vanden Plas Series 3