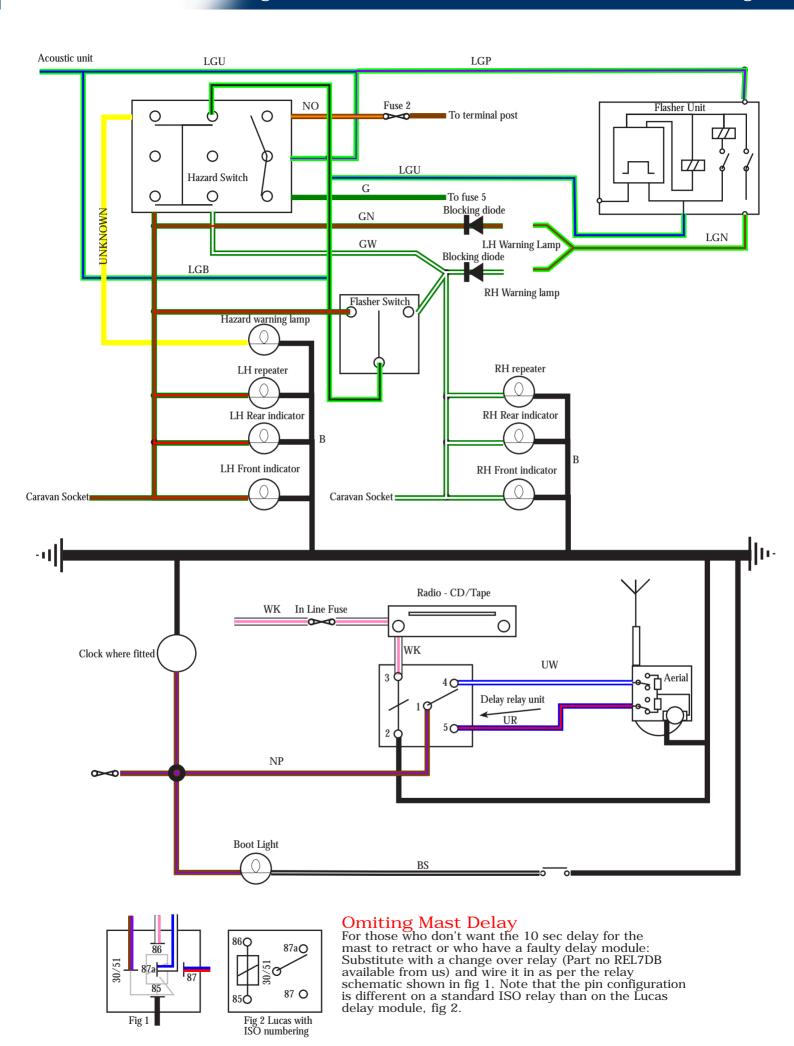

## Contents

| Head, Side and Fog light Schematic | 3  |
|------------------------------------|----|
| Headlamp wash wipe                 | 4  |
| Cruise Control                     | 4  |
| Wash wipe Reverse Park Lucas       | 5  |
| Window lift                        | 6  |
| Electrically operated door mirrors | 6  |
| Flasher indicators                 | 7  |
| Radio,                             | 7  |
| Aerial,                            | 7  |
| Boot / Trunk lights                | 8  |
| Interior Lights                    | 8  |
| Bulb failure warning               | 8  |
| Door Lock/Unlock (central locking) | 9  |
| Heated backlight                   | 9  |
| Small item Schematic               | 10 |
| Trip Computer                      | 11 |
| Instruments                        | 11 |