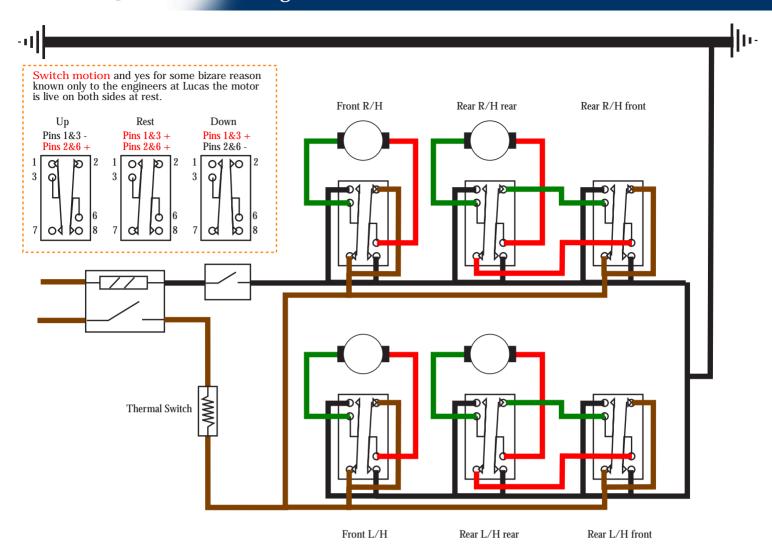

## Contents

| Head, Side and Fog light Schematic | 3  |
|------------------------------------|----|
| Headlamp wash wipe                 | 4  |
| Cruise Control                     | 4  |
| Wash wipe Reverse Park Lucas       | 5  |
| Window lift                        | 6  |
| Electrically operated door mirrors | 6  |
| Flasher indicators                 | 7  |
| Radio,                             | 7  |
| Aerial,                            | 7  |
| Boot / Trunk lights                | 8  |
| Interior Lights                    | 8  |
| Bulb failure warning               | 8  |
| Door Lock/Unlock (central locking) | 9  |
| Heated backlight                   | 9  |
| Small item Schematic               | 10 |
| Trip Computer                      | 11 |
| Instruments                        | 11 |