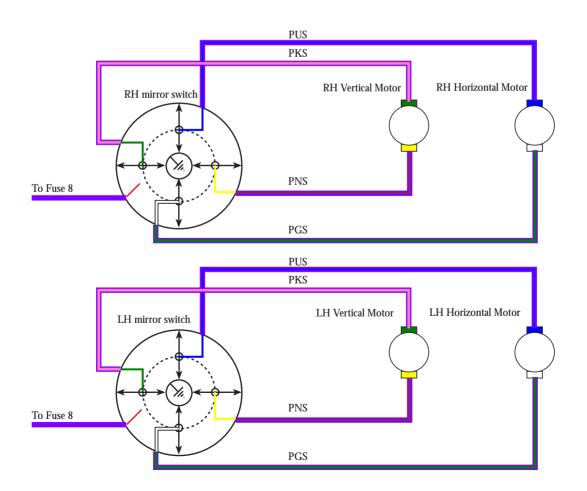

## Contents

| Head, Side and Fog light Schematic | 3  |
|------------------------------------|----|
| Headlamp wash wipe                 | 4  |
| Cruise Control                     | 4  |
| Wash wipe Reverse Park Lucas       | 5  |
| Window lift                        | 6  |
| Electrically operated door mirrors | 6  |
| Flasher indicators                 | 7  |
| Radio,                             | 7  |
| Aerial,                            | 7  |
| Boot / Trunk lights                | 8  |
| Interior Lights                    | 8  |
| Bulb failure warning               | 8  |
| Door Lock/Unlock (central locking) | 9  |
| Heated backlight                   | 9  |
| Small item Schematic               | 10 |
| Trip Computer                      | 11 |
| Instruments                        | 11 |