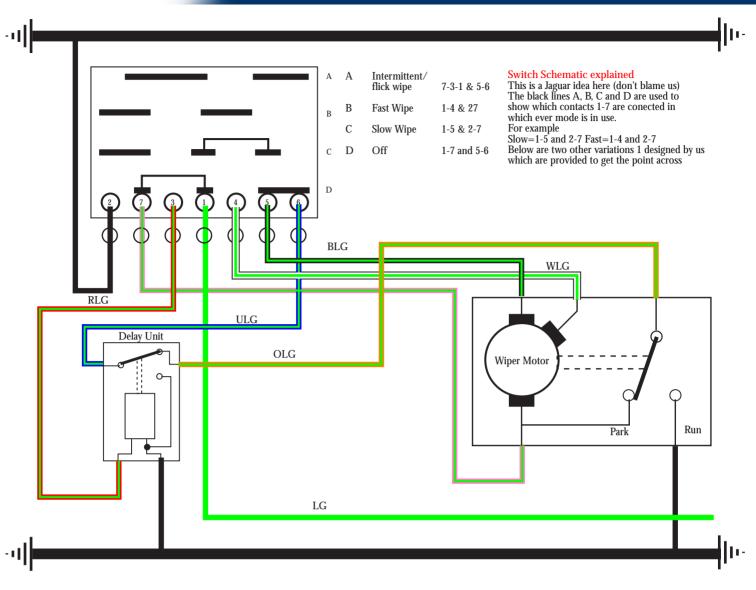

## Contents

| Head, Side and Fog light Schematic | 3  |
|------------------------------------|----|
| Headlamp wash wipe                 | 4  |
| Cruise Control                     | 4  |
| Wash wipe Reverse Park Lucas       | 5  |
| Window lift                        | 6  |
| Electrically operated door mirrors | 6  |
| Flasher indicators                 | 7  |
| Radio,                             | 7  |
| Aerial,                            | 7  |
| Boot / Trunk lights                | 8  |
| Interior Lights                    | 8  |
| Bulb failure warning               | 8  |
| Door Lock/Unlock (central locking) | 9  |
| Heated backlight                   | 9  |
| Small item Schematic               | 10 |
| Trip Computer                      | 11 |
| Instruments                        | 11 |