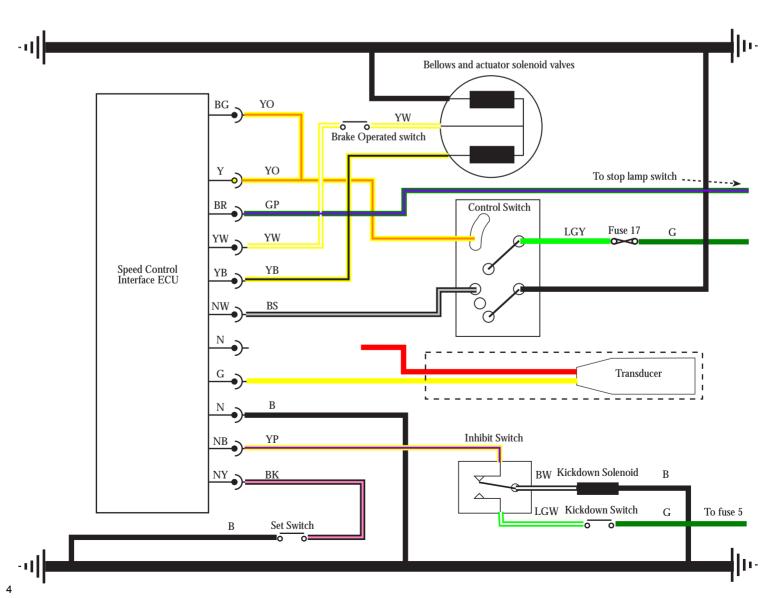

## Contents

| Head, Side and Fog light Schematic | 3  |
|------------------------------------|----|
| Headlamp wash wipe                 | 4  |
| Cruise Control                     | 4  |
| Wash wipe Reverse Park Lucas       | 5  |
| Window lift                        | 6  |
| Electrically operated door mirrors | 6  |
| Flasher indicators                 | 7  |
| Radio,                             | 7  |
| Aerial,                            | 7  |
| Boot / Trunk lights                | 8  |
| Interior Lights                    | 8  |
| Bulb failure warning               | 8  |
| Door Lock/Unlock (central locking) | 9  |
| Heated backlight                   | 9  |
| Small item Schematic               | 10 |
| Trip Computer                      | 11 |
| Instruments                        | 11 |