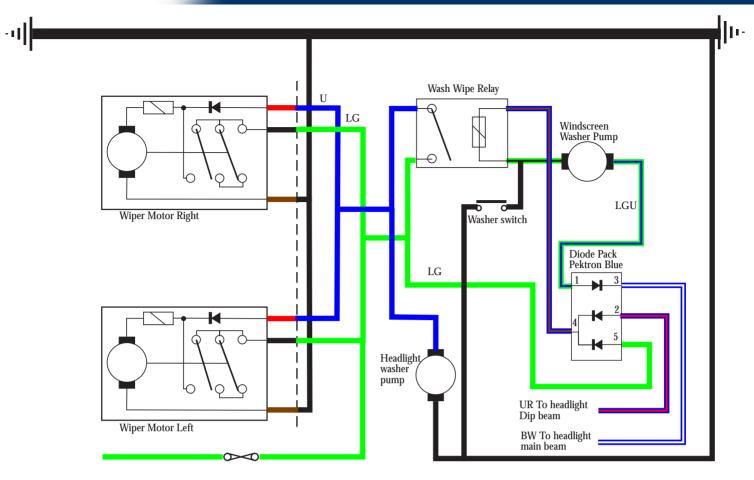

## Contents

| Head, Side and Fog light Schematic | 3  |
|------------------------------------|----|
| Headlamp wash wipe                 | 4  |
| Cruise Control                     | 4  |
| Wash wipe Reverse Park Lucas       | 5  |
| Window lift                        | 6  |
| Electrically operated door mirrors | 6  |
| Flasher indicators                 | 7  |
| Radio,                             | 7  |
| Aerial,                            | 7  |
| Boot / Trunk lights                | 8  |
| Interior Lights                    | 8  |
| Bulb failure warning               | 8  |
| Door Lock/Unlock (central locking) | 9  |
| Heated backlight                   | 9  |
| Small item Schematic               | 10 |
| Trip Computer                      | 11 |
| Instruments                        | 11 |