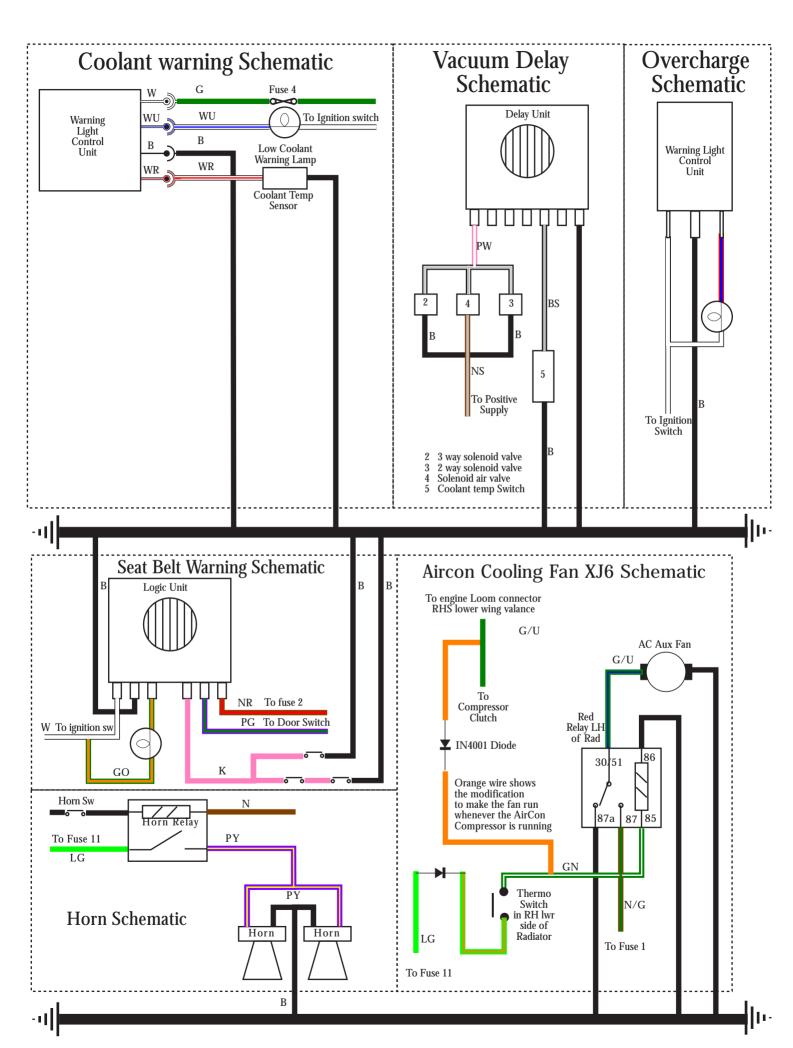

## Contents

| Head, Side and Fog light Schematic | 3  |
|------------------------------------|----|
| Headlamp wash wipe                 | 4  |
| Cruise Control                     | 4  |
| Wash wipe Reverse Park Lucas       | 5  |
| Window lift                        | 6  |
| Electrically operated door mirrors | 6  |
| Flasher indicators                 | 7  |
| Radio,                             | 7  |
| Aerial,                            | 7  |
| Boot / Trunk lights                | 8  |
| Interior Lights                    | 8  |
| Bulb failure warning               | 8  |
| Door Lock/Unlock (central locking) | 9  |
| Heated backlight                   | 9  |
| Small item Schematic               | 10 |
| Trip Computer                      | 11 |
| Instruments                        | 11 |