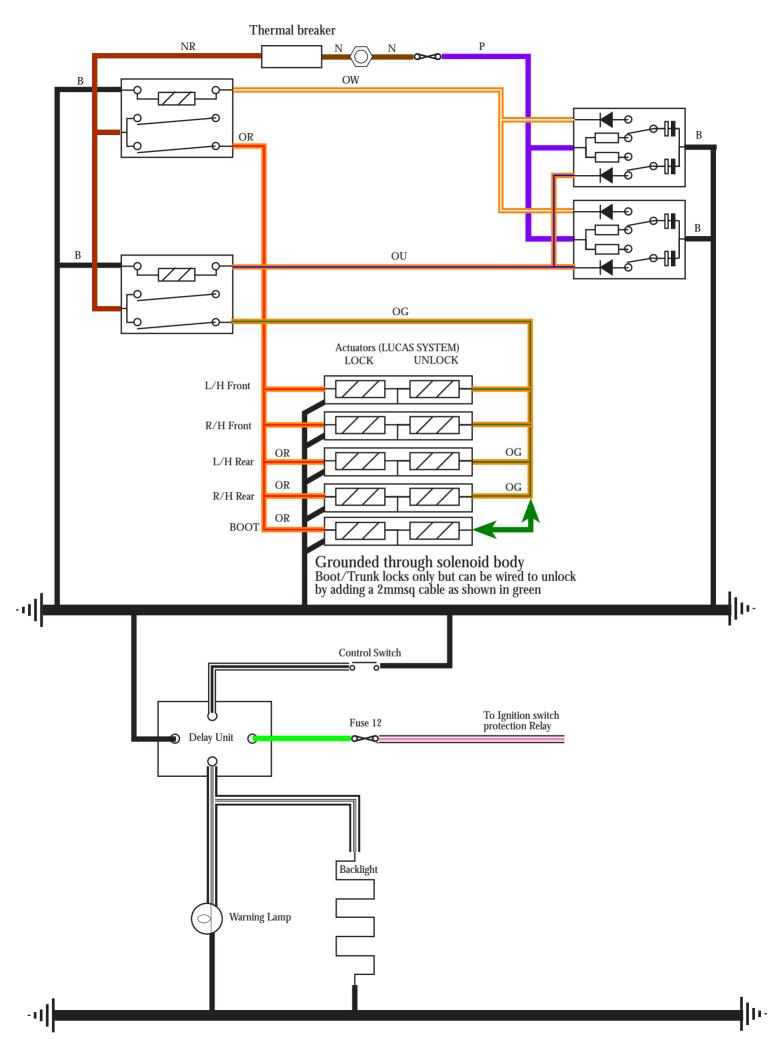

## Contents

| Head, Side and Fog light Schematic | 3  |
|------------------------------------|----|
| Headlamp wash wipe                 | 4  |
| Cruise Control                     | 4  |
| Wash wipe Reverse Park Lucas       | 5  |
| Window lift                        | 6  |
| Electrically operated door mirrors | 6  |
| Flasher indicators                 | 7  |
| Radio,                             | 7  |
| Aerial,                            | 7  |
| Boot / Trunk lights                | 8  |
| Interior Lights                    | 8  |
| Bulb failure warning               | 8  |
| Door Lock/Unlock (central locking) | 9  |
| Heated backlight                   | 9  |
| Small item Schematic               | 10 |
| Trip Computer                      | 11 |
| Instruments                        | 11 |