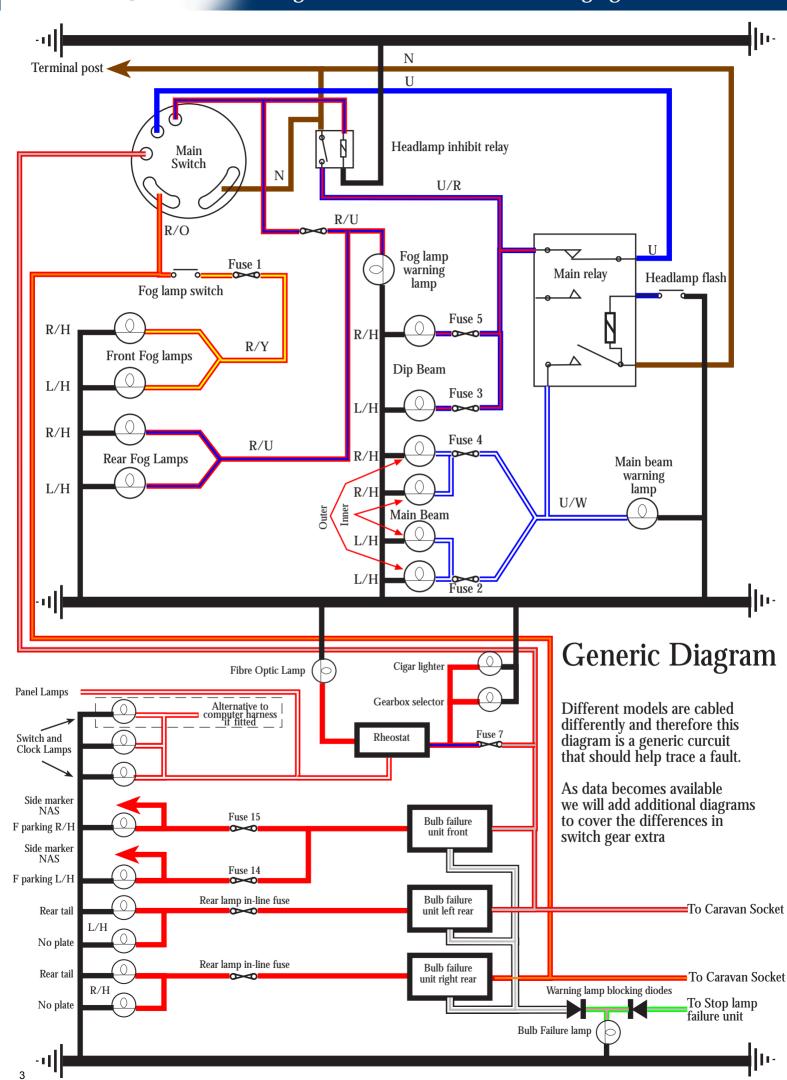

## Contents

| Head, Side and Fog light Schematic | 3  |
|------------------------------------|----|
| Headlamp wash wipe                 | 4  |
| Cruise Control                     | 4  |
| Wash wipe Reverse Park Lucas       | 5  |
| Window lift                        | 6  |
| Electrically operated door mirrors | 6  |
| Flasher indicators                 | 7  |
| Radio,                             | 7  |
| Aerial,                            | 7  |
| Boot / Trunk lights                | 8  |
| Interior Lights                    | 8  |
| Bulb failure warning               | 8  |
| Door Lock/Unlock (central locking) | 9  |
| Heated backlight                   | 9  |
| Small item Schematic               | 10 |
| Trip Computer                      | 11 |
| Instruments                        | 11 |