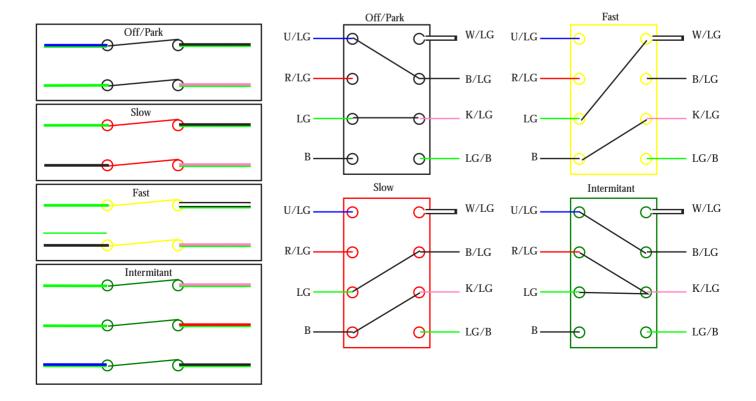

## Contents

| Head, Side and Fog light Schematic | 3  |
|------------------------------------|----|
| Headlamp wash wipe                 | 4  |
| Cruise Control                     | 4  |
| Wash wipe Reverse Park Lucas       | 5  |
| Window lift                        | 6  |
| Electrically operated door mirrors | 6  |
| Flasher indicators                 | 7  |
| Radio,                             | 7  |
| Aerial,                            | 7  |
| Boot / Trunk lights                | 8  |
| Interior Lights                    | 8  |
| Bulb failure warning               | 8  |
| Door Lock/Unlock (central locking) | 9  |
| Heated backlight                   | 9  |
| Small item Schematic               | 10 |
| Trip Computer                      | 11 |
| Instruments                        | 11 |