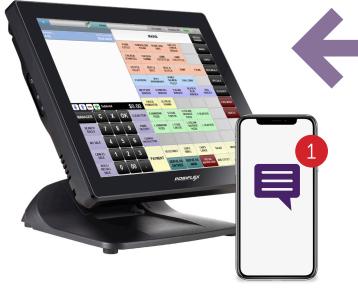

Send orders to the Kitchen and KVS, and track your orders and sales on the go.

Orders automatically get sent to the POS terminal & notifications are sent to your phone.