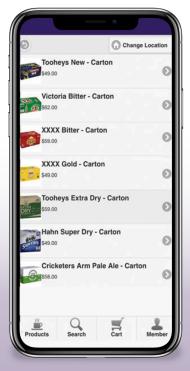

#### Quick and easy ordering for click & collect or for delivery

Online Liquor

Online Restaurant

Online Retail

Have you got both food & liquor store services? We provide multiple online stores for your separate locations.

Have members? Remember members sign-in details and charge to their accounts.

Custom design your online store, to suit your business brand and easily integrate with third party applications.