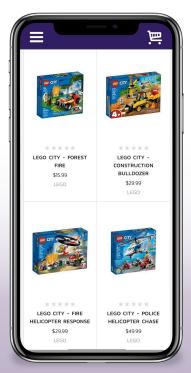

#### Quick and easy ordering for click & collect or for delivery

Online Liquor

Online Restaurant

Online Retail

#### Core features include

- Full Menu & Product listings with post linking
- Member linking with points & account charges
- Orders are sent straight to your SwiftPOS terminal or Back Office
- Show stock on hand or if stock is running low
- Accept all cards, PayPal and eWay Payments
- · Choose to pay at pickup or on delivery