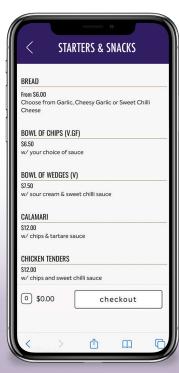

#### Quick and easy ordering for click & collect or for delivery

Online Liquor

Online Restaurant

Online Retail

#### Core features include

- Full Menu & Product listings with post linking
- Member linking with points & account charges
- Orders are sent straight to your SwiftPOS terminal or Back Office
- Show stock on hand or if stock is running low
- Accept all cards, PayPal and eWay Payments
- · Choose to pay at pickup or on delivery