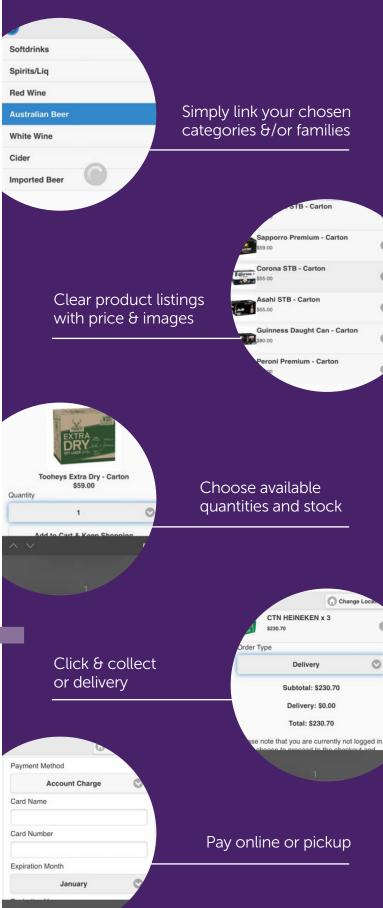

### Ordering made easy

# Makes it easy for your customers

- ✓ Let customers login as a guest or as a member
- ✓ Customers can sign up
  - Allowing them to save favourites products
  - Charge to an account
  - Pay with Points
- ✓ Allow the Customer to decide when to pickup or get their order delivered.
- ✓ Allow customers to set a date and time to receive or pickup their orders
- ✓ Email confirmation and receipts
- ✓ Set surcharge price and delivery fees
- Orders are sent to the correct locations and processed there

Orders automatically get sent to the POS terminal & notifications are sent to your phone.